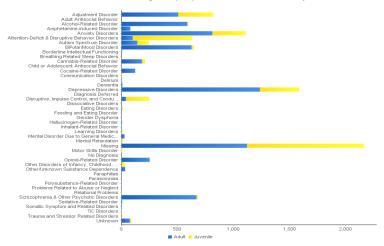

1<br>3      | 0%<br>0%<br>0%<br>0%             |
| Other VA Out Of State | Methamphetamines None Not Applicable Other Other Amphetamines - Including Benzadrine, Dexedrine, Preludin, etc. Other Amphetamines - Including Benzadrine, Dexedrine, Preludin, etc. Other Opiates/Synthetics Including code                                                                                                                  | 76<br>2<br>1<br>3<br>20<br>3<br>3<br>17 | 1%<br>0%<br>0%<br>0%<br>0%<br>0%<br>0% | 16<br>0<br>0<br>0<br>1<br>0<br>0 | 1%<br>0%<br>0%<br>0%<br>0%<br>0%<br>0% | 92<br>2<br>1<br>3<br>21<br>3<br>3 | 0%<br>0%<br>0%<br>0%<br>0%<br>0% |

11 - Consumers Served by Primary Diagnosis Group/Age Group
NOTE: Consumers who turned 18 during the report period can be counted as both juvenile and adult.



| Consumers Served by Primary Diagnosis Group/Age Group | Age G |      |         |      |       |    |
|-------------------------------------------------------|-------|------|---------|------|-------|----|
|                                                       | Adult |      | Juvenil | е    | Total |    |
| Primary Diagnosis Group                               | #     | %    | #       | %    | #     | %  |
| djustment Disorder                                    | 507   | 8%   | 315     | 10%  | 822   |    |
| Adult Antisocial Behavior                             | 1     | 0%   | 0       | 0%   | 1     |    |
| Alcohol-Related Disorder                              | 589   | 9%   | 7       | 0%   | 596   |    |
| Amphetamine-Induced Disorder                          | 80    | 1%   | 1