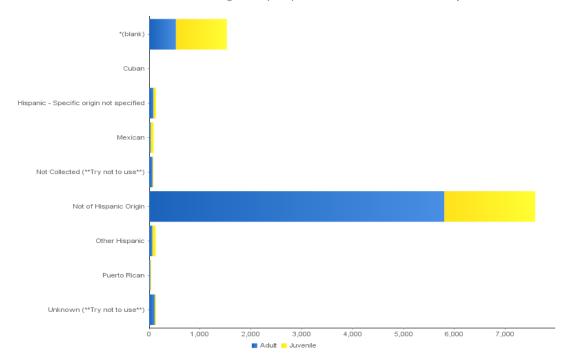

05 - Consumers Served by Hispanic Origin/Age Group
NOTE: Consumers who turned 18 during the report period can be counted as both juvenile and adult.

| Consumers Served by Hispanic Origin/Age Group | Age G | Froup at Tim |       |      |       |      |
|-----------------------------------------------|-------|--------------|-------|------|-------|------|
|                                               | Adult |              | Juver | nile | Tota  | I    |
| Hispanic Origin                               | #     | %            | #     | %    | #     | %    |
| *(blank)                                      | 526   | 8%           | 1,002 | 33%  | 1,528 | 16%  |
| Cuban                                         | 4     | 0%           | 0     | 0%   | 4     | 0%   |
| Hispanic - Specific origin not specified      | 86    | 1%           | 50    | 2%   | 136   | 1%   |
| Mexican                                       | 30    | 0%           | 60    | 2%   | 90    | 1%   |
| Not Collected (**Try not to use**)            | 66    | 1%           | 15    | 0%   | 81    | 1%   |
| Not of Hispanic Origin                        | 5,802 | 86%          | 1,785 | 59%  | 7,587 | 78%  |
| Other Hispanic                                | 64    | 1%           | 67    | 2%   | 131   | 1%   |
| Puerto Rican                                  | 24    | 0%           | 14    | 0%   | 38    | 0%   |
| Unknown (**Try not to use**)                  | 112   | 2%           | 23    | 1%   | 135   | 1%   |
| Total                                         | 6,714 | 100%         | 3,016 | 100% | 9,730 | 100% |