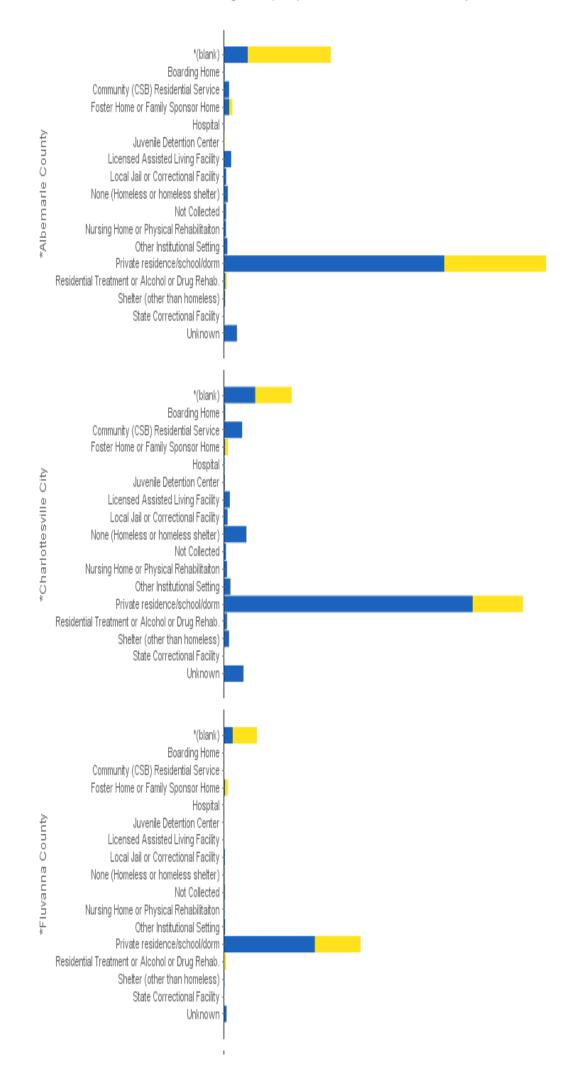

## 06-A Consumers Served by County/Hispanic Origin/Age Group - Chart

NOTE: Consumers who turned 18 during the report period can be counted as both juvenile and adult.