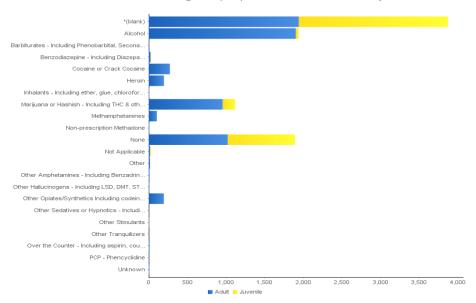

05 - Consumers Served by Hispanic Origin/Age Group
NOTE: Consumers who turned 18 during the report period can be counted as both juvenile and adult.

| Consumers Served by Hispanic Origin/Age Group | Age G | Froup at Tim |       |      |       |      |
|-----------------------------------------------|-------|--------------|-------|------|-------|------|
|                                               | Adult |              | Juver | nile | Tota  | I    |
| Hispanic Origin                               | #     | %            | #     | %    | #     | %    |
| *(blank)                                      | 526   | 8%           | 1,002 | 33%  | 1,528 | 16%  |
| Cuban                                         | 4     | 0%           | 0     | 0%   | 4     | 0%   |
| Hispanic - Specific origin not specified      | 86    | 1%           | 50    | 2%   | 136   | 1%   |
| Mexican                                       | 30    | 0%           | 60    | 2%   | 90    | 1%   |
| Not Collected (**Try not to use**)            | 66    | 1%           | 15    | 0%   | 81    | 1%   |
| Not of Hispanic Origin                        | 5,802 | 86%          | 1,785 | 59%  | 7,587 | 78%  |
| Other Hispanic                                | 64    | 1%           | 67    | 2%   | 131   | 1%   |
| Puerto Rican                                  | 24    | 0%           | 14    | 0%   | 38    | 0%   |
| Unknown (**Try not to use**)                  | 112   | 2%           | 23    | 1%   | 135   | 1%   |
| Total                                         | 6,714 | 100%         | 3,016 | 100% | 9,730 | 100% |