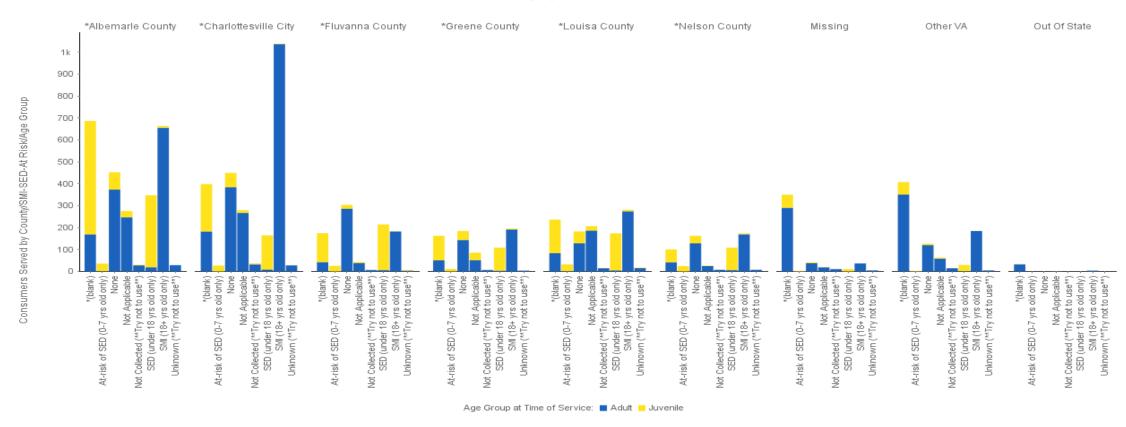

| 4%    | 997   | 10%  |
| Not Collected (**Try not to use**)            | 1     | 16 2%          | 8             | 0%    | 124   | 1%   |
| SED (under 18 yrs old only)                   |       | 47 1%          | 1,106         | 37%   | 1,153 | 12%  |
| SMI (18+ yrs old only)                        | 2,7   | 31 41%         | 26            | 1%    | 2,757 | 28%  |
| Unknown (**Try not to use**)                  |       | 91 1%          | 6             | 0%    | 97    | 1%   |
| Total                                         | 6,7   | 14 100%        | 3,016         | 100%  | 9,730 | 100% |

# 08-A Consumers Served by County/SMI-SED-At Risk/Age Group - Chart

NOTE: Consumers who turned 18 during the report period can be counted as both juvenile and adult.

### County/City / SMI-SED-At Risk



08-B - Consumers Served by County/SMI-SED-At Risk/Age Group - Table
NOTE: Consumers who turned 18 during the report period can be counted as both juvenile and adult.

| Consumers Served by Cou