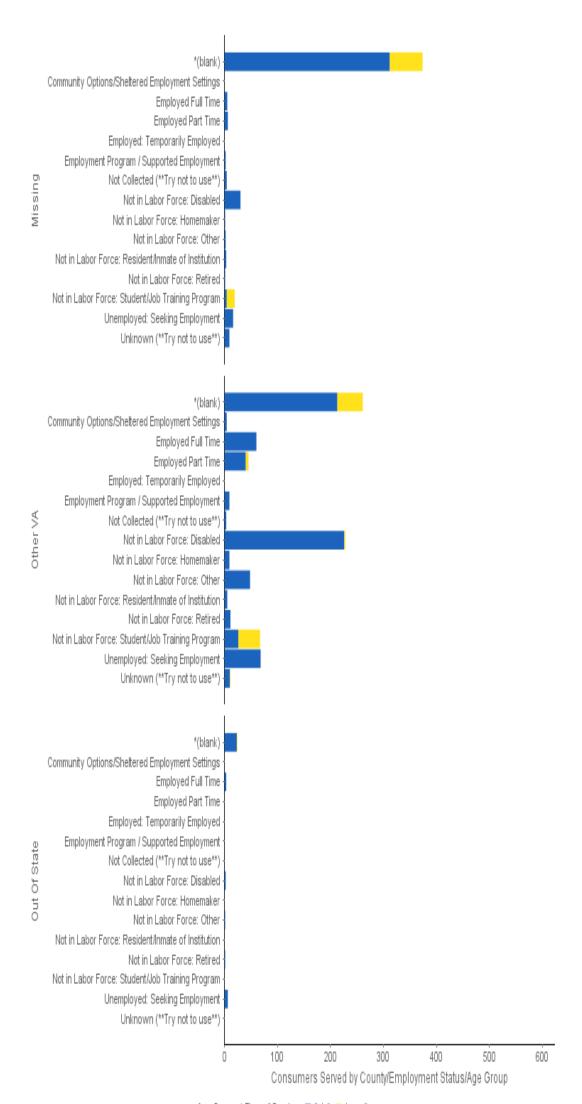

### County/City / Hispanic Origin

06-B - Consumers Served by County/Hispanic Origin/Age Group - Table NOTE: Consumers who turned 18 during the report period can be counted as both juvenile and adult.

| Hispanic - Specific only not specified   24                                                                                                                                                                                                                                                                                                                                                                                                                                                                                                                                                                                                                                                                                                                                                                                                                                                                                                                                                                                                                                                                                                                                                                                                                                                                                                                                                                                                                                                                                                                                                                                                                                                                                                                                                                                                                                                                                                                                                                                                                                                                                    | Consumers Served by   | County/Hispanic Origin/Age Group         | · ·   | roup at Time |       |      |       |           |
|--------------------------------------------------------------------------------------------------------------------------------------------------------------------------------------------------------------------------------------------------------------------------------------------------------------------------------------------------------------------------------------------------------------------------------------------------------------------------------------------------------------------------------------------------------------------------------------------------------------------------------------------------------------------------------------------------------------------------------------------------------------------------------------------------------------------------------------------------------------------------------------------------------------------------------------------------------------------------------------------------------------------------------------------------------------------------------------------------------------------------------------------------------------------------------------------------------------------------------------------------------------------------------------------------------------------------------------------------------------------------------------------------------------------------------------------------------------------------------------------------------------------------------------------------------------------------------------------------------------------------------------------------------------------------------------------------------------------------------------------------------------------------------------------------------------------------------------------------------------------------------------------------------------------------------------------------------------------------------------------------------------------------------------------------------------------------------------------------------------------------------|-----------------------|------------------------------------------|-------|--------------|-------|------|-------|-----------|
| **Charko    |                       |                                          |       |              |       |      |       |           |
| Hispanic - Specific only not specified   24                                                                                                                                                                                                                                                                                                                                                                                                                                                                                                                                                                                                                                                                                                                                                                                                                                                                                                                                                                                                                                                                                                                                                                                                                                                                                                                                                                                                                                                                                                                                                                                                                                                                                                                                                                                                                                                                                                                                                                                                                                                                                    | County/City           |                                          |       |              |       |      |       |           |
| **Albemarle County   Mexican   9   0%   31   1%   40   **Albemarle County   15   0%   7   0%   22   **Total Hispanic Origin   1,301   21%   522   17%   1,913   2   **Duerle Rican   3   0%   5   0%   3   0%   3   **Duerle Rican   3   0%   5   0%   3   0%   3   **Total Hispanic Origin   1,301   21%   522   17%   1,913   2   **Total Hispanic Origin   1,301   21%   5   0%   3   0%   3   **Total Hispanic Specific origin not specified   35   1%   88   0%   23   **Charlottesville City   Not Colected ("Try not to use")   12   0%   14   0%   26   **Charlottesville City   Not Colected ("Try not to use")   1,20   0%   14   0%   25   **Total Hispanic Specific origin not specified   18   0%   18   0%   25   **Total Hispanic Specific origin not specified   18   0%   18   0%   18   0%   18   **Total Hispanic Specific origin not specified   18   0%   18   0%   18   0%   18   0%   18   0%   18   0%   18   0%   18   0%   18   0%   18   0%   18   0%   18   0%   18   0%   18   0%   18   0%   18   0%   18   0%   18   0%   18   0%   18   0%   18   0%   18   0%   18   0%   18   0%   18   0%   18   0%   18   0%   18   0%   18   0%   18   0%   18   0%   18   0%   18   0%   18   0%   18   0%   18   0%   18   0%   18   0%   18   0%   18   0%   18   0%   18   0%   18   0%   18   0%   18   0%   18   0%   18   0%   18   0%   18   0%   18   0%   18   0%   18   0%   18   0%   18   0%   18   0%   18   0%   18   0%   18   0%   18   0%   18   0%   18   0%   18   0%   18   0%   18   0%   18   0%   18   0%   18   0%   18   0%   18   0%   18   0%   18   0%   18   0%   18   0%   18   0%   18   0%   18   0%   18   0%   18   0%   18   0%   18   0%   18   0%   18   0%   18   0%   18   0%   18   0%   18   0%   18   0%   18   0%   18   0%   18   0%   18   0%   18   0%   18   0%   18   0%   18   0%   18   0%   18   0%   18   0%   18   0%   18   0%   18   0%   18   0%   18   0%   18   0%   18   0%   18   0%   18   0%   18   0%   18   0%   18   0%   18   0%   18   0%   18   0%   18   0%   18   0%   18   0%   18   0%   18   0%   18   0%   18   0%   18   0%   |                       |                                          |       |              |       |      |       | 4%<br>0%  |
| Name of Country         Not Collected ("Try not to use")         1.56         0%         7         0%         2.2           Not of Impanic Origin         1.391         2.32         1%         4.7         1.931         2.2         1%         4.7         1.931         2.2         1%         4.7         1.931         2.2         1%         4.7         1.93         1.2         1.93         2.2         1%         4.7         1.7         1.7         1.7         1.7         1.7         1.7         1.7         1.7         1.7         1.7         1.7         1.7         1.7         1.7         1.7         1.7         1.7         1.7         1.7         1.7         1.7         1.7         1.7         1.7         1.7         1.7         1.7         1.7         1.7         1.7         1.7         1.7         1.7         1.7         1.7         1.7         1.7         1.7         1.7         1.7         1.7         1.7         1.7         1.7         1.7         1.7         1.7         1.7         1.7         1.7         1.7         1.7         1.7         1.7         1.7         1.7         1.7         1.7         1.7         1.7         1.7         1.7         1.7                                                                                                                                                                                                                                                                                                                                                                                                                                                                                                                                                                                                                                                                                                                                                                                                                                                                                                            |                       |                                          |       |              |       |      |       | 0%        |
| Not of Hispanic Origin   1,391   21%   522   17%   1,913   2   3   1,914   3   2   3   1,914   3   3   3   3   4   4   4   4   4                                                                                                                                                                                                                                                                                                                                                                                                                                                                                                                                                                                                                                                                                                                                                                                                                                                                                                                                                                                                                                                                                                                                                                                                                                                                                                                                                                                                                                                                                                                                                                                                                                                                                                                                                                                                                                                                                                                                                                                               |                       |                                          |       |              |       |      |       | 0%        |
| Dither Hisipanic   20                                                                                                                                                                                                                                                                                                                                                                                                                                                                                                                                                                                                                                                                                                                                                                                                                                                                                                                                                                                                                                                                                                                                                                                                                                                                                                                                                                                                                                                                                                                                                                                                                                                                                                                                                                                                                                                                                                                                                                                                                                                                                                          | *Albemarle County     |                                          |       |              |       |      |       | 20%       |
| Purto Rican                                                                                                                                                                                                                                                                                                                                                                                                                                                                                                                                                                                                                                                                                                                                                                                                                                                                                                                                                                                                                                                                                                                                                                                                                                                                                                                                                                                                                                                                                                                                                                                                                                                                                                                                                                                                                                                                                                                                                                                                                                                                                                                    |                       |                                          |       |              |       |      |       | 0%        |
| Unknown ("Try not to use")   35   1%   3   0%   38     "Clain"   Clain"   16   0%   154   5%   170     Cuban   Hispanic - Spacific origin not specified   35   1%   8   0%   43     "Chariottesville City   Not Collected ("Try not to use")   22   0%   14   0%   26     "Chariottesville City   Not Collected ("Try not to use")   22   0%   14   0%   26     "Chariottesville City   Not of Hispanic Origin   1783   2783   9%   283   9%   28     "Chariottesville City   Not of Hispanic Origin   1783   2783   9%   28   28     "Chariottesville City   Not of Hispanic Origin   1884   18   18   18   18   18   18     "Chariottesville City   Not of Hispanic Origin not specified   18   18   18   18   18   18   18   1                                                                                                                                                                                                                                                                                                                                                                                                                                                                                                                                                                                                                                                                                                                                                                                                                                                                                                                                                                                                                                                                                                                                                                                                                                                                                                                                                                                              |                       | •                                        |       |              |       |      |       | 0%        |
| Claims (Claims)         16 (Claims)         0% (Claims)         15 (Claims)         170 (Claims)         180 (Claims)<                                                                                                                                                                                                                                                                                                                                                                                                                                                                                                                                                                                                                                                   |                       |                                          |       |              |       |      |       | 0%        |
| Hispanic - Specific origin not specified   Mexican   12 0%   14 0% 26   15 0%   14 0% 26   15 0%   15 0%   15 0%   15 0%   15 0%   15 0%   15 0%   15 0%   15 0%   15 0%   15 0%   15 0%   15 0%   15 0%   15 0%   15 0%   15 0%   15 0%   15 0%   15 0%   15 0%   15 0%   15 0%   15 0%   15 0%   15 0%   15 0%   15 0%   15 0%   15 0%   15 0%   15 0%   15 0%   15 0%   15 0%   15 0%   15 0%   15 0%   15 0%   15 0%   15 0%   15 0%   15 0%   15 0%   15 0%   15 0%   15 0%   15 0%   15 0%   15 0%   15 0%   15 0%   15 0%   15 0%   15 0%   15 0%   15 0%   15 0%   15 0%   15 0%   15 0%   15 0%   15 0%   15 0%   15 0%   15 0%   15 0%   15 0%   15 0%   15 0%   15 0%   15 0%   15 0%   15 0%   15 0%   15 0%   15 0%   15 0%   15 0%   15 0%   15 0%   15 0%   15 0%   15 0%   15 0%   15 0%   15 0%   15 0%   15 0%   15 0%   15 0%   15 0%   15 0%   15 0%   15 0%   15 0%   15 0%   15 0%   15 0%   15 0%   15 0%   15 0%   15 0%   15 0%   15 0%   15 0%   15 0%   15 0%   15 0%   15 0%   15 0%   15 0%   15 0%   15 0%   15 0%   15 0%   15 0%   15 0%   15 0%   15 0%   15 0%   15 0%   15 0%   15 0%   15 0%   15 0%   15 0%   15 0%   15 0%   15 0%   15 0%   15 0%   15 0%   15 0%   15 0%   15 0%   15 0%   15 0%   15 0%   15 0%   15 0%   15 0%   15 0%   15 0%   15 0%   15 0%   15 0%   15 0%   15 0%   15 0%   15 0%   15 0%   15 0%   15 0%   15 0%   15 0%   15 0%   15 0%   15 0%   15 0%   15 0%   15 0%   15 0%   15 0%   15 0%   15 0%   15 0%   15 0%   15 0%   15 0%   15 0%   15 0%   15 0%   15 0%   15 0%   15 0%   15 0%   15 0%   15 0%   15 0%   15 0%   15 0%   15 0%   15 0%   15 0%   15 0%   15 0%   15 0%   15 0%   15 0%   15 0%   15 0%   15 0%   15 0%   15 0%   15 0%   15 0%   15 0%   15 0%   15 0%   15 0%   15 0%   15 0%   15 0%   15 0%   15 0%   15 0%   15 0%   15 0%   15 0%   15 0%   15 0%   15 0%   15 0%   15 0%   15 0%   15 0%   15 0%   15 0%   15 0%   15 0%   15 0%   15 0%   15 0%   15 0%   15 0%   15 0%   15 0%   15 0%   15 0%   15 0%   15 0%   15 0%   15 0%   15 0%   15 0%   15 0%   15 0%   15 0%   15 0%   15 0%   15 0%   15 0%   15 0%   1   |                       |                                          | 16    | 0%           | 154   | 5%   | 170   | 2%        |
| "Charlottesville City         Mexican Not of Hispanic Origin         12 2 0% 3 3 0% 25 00 00 00 00 00 00 00 00 00 00 00 00 00                                                                                                                                                                                                                                                                                                                                                                                                                                                                                                                                                                                                                                                                                                                                                                                                                                                                                                                                                                                                                                                                                                                                                                                                                                                                                                                                                                                                                                                                                                                                                                                                                                                                                                                                                                                                                                                                                                                                                                                                  |                       | Cuban                                    | 2     | 0%           | 0     | 0%   | 2     | 0%        |
| "Charlottesville City                                                                                                                                                                                                                                                                                                                                                                                                                                                                                                                                                                                                                                                                                                                                                                                                                                                                                                                                                                                                                                                                                                                                                                                                                                                                                                                                                                                                                                                                                                                                                                                                                                                                                                                                                                                                                                                                                                                                                                                                                                                                                                          |                       | Hispanic - Specific origin not specified | 35    | 1%           | 8     | 0%   | 43    | 0%        |
| Not of Hispanic Origin   1,783   27%   283   9%   2,066   2   1   1   1   1   1   1   1   1   1                                                                                                                                                                                                                                                                                                                                                                                                                                                                                                                                                                                                                                                                                                                                                                                                                                                                                                                                                                                                                                                                                                                                                                                                                                                                                                                                                                                                                                                                                                                                                                                                                                                                                                                                                                                                                                                                                                                                                                                                                                |                       | Mexican                                  | 12    | 0%           | 14    | 0%   | 26    | 0%        |
| Other Hispanic   Puerto Rican   8   0%   16   1%   35     Puerto Rican   8   0%   16   1%   0%   9     Puerto Rican   8   0%   1   0%   9     Victorian   70   00%   13   0%   43   0%   43     Victorian   70   00%   11   00%   13     Victorian   70   00%   13   0%   15     Mexican   70   00%   70   00%   15     Victorian   70   00%   70   00%   15     Victorian   70   00%   70   00%   70     Victorian    | *Charlottesville City | Not Collected (**Try not to use**)       |       |              | 3     | 0%   | 25    | 0%        |
| Puerto Rican                                                                                                                                                                                                                                                                                                                                                                                                                                                                                                                                                                                                                                                                                                                                                                                                                                                                                                                                                                                                                                                                                                                                                                                                                                                                                                                                                                                                                                                                                                                                                                                                                                                                                                                                                                                                                                                                                                                                                                                                                                                                                                                   |                       |                                          | 1,783 | 27%          | 283   | 9%   | 2,066 | 21%       |
| Unknown ("Try not to use")                                                                                                                                                                                                                                                                                                                                                                                                                                                                                                                                                                                                                                                                                                                                                                                                                                                                                                                                                                                                                                                                                                                                                                                                                                                                                                                                                                                                                                                                                                                                                                                                                                                                                                                                                                                                                                                                                                                                                                                                                                                                                                     |                       |                                          |       |              |       |      |       | 0%        |
| "Clark Hispanic - Specific origin not specified Mexican         35         1%         118         4%         153         118         Hispanic - Specific origin not specified Mexican         2         0%         3         0%         5         0%         5         0%         5         0%         5         0%         5         0%         5         0%         5         0%         5         0%         6         0%         6         0%         6         0%         6         0%         6         0%         6         0%         6         0%         6         0%         6         0%         6         0%         6         0%         6         0%         6         0%         6         0%         1         0%         0         0%         1         0%         0         0%         1         1         0%         0         0%         1         1         0%         0         0%         1         1         0%         0         0%         2         0%         1         1         0%         0         0%         2         0%         1         0         0%         2         0%         1         0         0%         2         0%         1                                                                                                                                                                                                                                                                                                                                                                                                                                                                                                                                                                                                                                                                                                                                                                                                                                                                                                                                                  |                       |                                          |       |              |       |      |       | 0%        |
| Hispanic - Specific origin not specified   5   0%   6   0%   5                                                                                                                                                                                                                                                                                                                                                                                                                                                                                                                                                                                                                                                                                                                                                                                                                                                                                                                                                                                                                                                                                                                                                                                                                                                                                                                                                                                                                                                                                                                                                                                                                                                                                                                                                                                                                                                                                                                                                                                                                                                                 |                       |                                          |       |              |       |      |       | 0%        |
| Mexican                                                                                                                                                                                                                                                                                                                                                                                                                                                                                                                                                                                                                                                                                                                                                                                                                                                                                                                                                                                                                                                                                                                                                                                                                                                                                                                                                                                                                                                                                                                                                                                                                                                                                                                                                                                                                                                                                                                                                                                                                                                                                                                        |                       |                                          |       |              |       |      |       | 2%        |
| *Fluvanna County                                                                                                                                                                                                                                                                                                                                                                                                                                                                                                                                                                                                                                                                                                                                                                                                                                                                                                                                                                                                                                                                                                                                                                                                                                                                                                                                                                                                                                                                                                                                                                                                                                                                                                                                                                                                                                                                                                                                                                                                                                                                                                               |                       |                                          |       |              |       |      |       | 0%        |
| Not of Hispanic Origin   491   7%   242   8%   733   Other Hispanic   3   0%   3   0%   6   Puerfo Rican   3   0%   2   0%   5   Puerfo Rican   19   0%   16   1%   35                                                                                                                                                                                                                                                                                                                                                                                                                                                                                                                                                                                                                                                                                                                                                                                                                                                                                                                                                                                                                                                                                                                                                                                                                                                                                                                                                                                                                                                                                                                                                                                                                                                                                                                                                                                                                                                                                                                                                         |                       |                                          |       |              |       |      |       | 0%        |
| Other Hispanic   3                                                                                                                                                                                                                                                                                                                                                                                                                                                                                                                                                                                                                                                                                                                                                                                                                                                                                                                                                                                                                                                                                                                                                                                                                                                                                                                                                                                                                                                                                                                                                                                                                                                                                                                                                                                                                                                                                                                                                                                                                                                                                                             | *Fluvanna County      |                                          |       |              |       |      |       | 0%<br>8%  |
| Puerto Rican                                                                                                                                                                                                                                                                                                                                                                                                                                                                                                                                                                                                                                                                                                                                                                                                                                                                                                                                                                                                                                                                                                                                                                                                                                                                                                                                                                                                                                                                                                                                                                                                                                                                                                                                                                                                                                                                                                                                                                                                                                                                                                                   |                       |                                          |       |              |       |      |       | 0%        |
| Unknown ("Try not to use")  "(blank)  "(blank)  ("blank)  ("blank)  Cuban  Hispanic - Specific origin not specified  Mexican  "Greene County  Not Collected ("Try not to use")  Not Collected ("Try not to use")  ("blank)  "(blank)  "(blan |                       | •                                        |       |              |       |      |       | 0%        |
| "Cloank)         "12         0%         92         3%         104           Cuban         1         0%         0         0%         1           Hispanic - Specific origin not specified         4         0%         3         0%         13           "Greene County         Not Collected ("Try not to use")         0         0%         2         0%         4           Not of Hispanic Origin         419         6%         199         7%         618           Other Hispanic         4         0%         2         0%         6           Puerto Rican         2         0%         1         0%         3           "Cloan         1         0%         3         3         0         0         0%         3           "Louisa County         Not Collected ("Try not to use")         3         0         0         0%         1         1           "Louisa County         Not Collected ("Try not to use")         9         0%         1         0%         4         0%         1         0         0         0         4         0         0         0         0         0         0         0         0         0         0         0                                                                                                                                                                                                                                                                                                                                                                                                                                                                                                                                                                                                                                                                                                                                                                                                                                                                                                                                                                      |                       |                                          |       |              |       |      |       | 0%        |
| Cuban   Hispanic - Specific origin not specified   4                                                                                                                                                                                                                                                                                                                                                                                                                                                                                                                                                                                                                                                                                                                                                                                                                                                                                                                                                                                                                                                                                                                                                                                                                                                                                                                                                                                                                                                                                                                                                                                                                                                                                                                                                                                                                                                                                                                                                                                                                                                                           |                       |                                          |       |              |       |      |       | 1%        |
| Hispanic Specific origin not specified   4   0% 9 0% 13                                                                                                                                                                                                                                                                                                                                                                                                                                                                                                                                                                                                                                                                                                                                                                                                                                                                                                                                                                                                                                                                                                                                                                                                                                                                                                                                                                                                                                                                                                                                                                                                                                                                                                                                                                                                                                                                                                                                                                                                                                                                        |                       |                                          |       |              |       |      |       | 0%        |
| "Greene County         Mexican         2         0%         2         0%         4           "Greene County         Not Collected ("Try not to use")         0         0%         2         0%         6           Not of Hispanic Origin         419         6%         199         7%         618           Other Hispanic Origin         4         0%         2         0%         6           Puerto Rican         2         0%         1         0%         3           "(blank)         14         0%         133         4%         147           Cuban         1         0%         10         0%         1           Hispanic - Specific origin not specified         6         0%         2         0%         4           "Louisa County         Not Collected "Try not to use")         9         0%         1         0%         10           "Louisa County         Not Collected "Try not to use")         9         0%         1         0%         10           "Louisa County         Not Collected "Try not to use")         2         0%         0         0%         12           Puerto Rican         7         0%         5         0%         10         0% <td></td> <td></td> <td>4</td> <td></td> <td>9</td> <td></td> <td>13</td> <td>0%</td>                                                                                                                                                                                                                                                                                                                                                                                                                                                                                                                                                                                                                                                                                                                                                                                                                                                      |                       |                                          | 4     |              | 9     |      | 13    | 0%        |
| Not of Hispanic Origin                                                                                                                                                                                                                                                                                                                                                                                                                                                                                                                                                                                                                                                                                                                                                                                                                                                                                                                                                                                                                                                                                                                                                                                                                                                                                                                                                                                                                                                                                                                                                                                                                                                                                                                                                                                                                                                                                                                                                                                                                                                                                                         |                       |                                          | 2     | 0%           | 2     | 0%   |       | 0%        |
| Not of Hispanic Origin   419   6%   199   7%   618                                                                                                                                                                                                                                                                                                                                                                                                                                                                                                                                                                                                                                                                                                                                                                                                                                                                                                                                                                                                                                                                                                                                                                                                                                                                                                                                                                                                                                                                                                                                                                                                                                                                                                                                                                                                                                                                                                                                                                                                                                                                             | *Greene County        | Not Collected (**Try not to use**)       | 0     | 0%           | 2     | 0%   | 2     | 0%        |
| Puerto Rican                                                                                                                                                                                                                                                                                                                                                                                                                                                                                                                                                                                                                                                                                                                                                                                                                                                                                                                                                                                                                                                                                                                                                                                                                                                                                                                                                                                                                                                                                                                                                                                                                                                                                                                                                                                                                                                                                                                                                                                                                                                                                                                   |                       | Not of Hispanic Origin                   | 419   | 6%           | 199   | 7%   | 618   | 6%        |
| Unknown ("*Try not to use")   3   0%   0   0%   3                                                                                                                                                                                                                                                                                                                                                                                                                                                                                                                                                                                                                                                                                                                                                                                                                                                                                                                                                                                                                                                                                                                                                                                                                                                                                                                                                                                                                                                                                                                                                                                                                                                                                                                                                                                                                                                                                                                                                                                                                                                                              |                       | Other Hispanic                           |       | 0%           | 2     | 0%   | 6     | 0%        |
| "(blank)         14         0%         133         4%         147           Cuban         1         0%         0         0%         1           Hispanic - Specific origin not specified Mexican         0         0%         4         0%         8           *Louisa County         Not Collected (**Try not to use**)         9         0%         1         0%         4           *Louisa County         Not of Hispanic Origin         655         10%         287         10%         942         1           *Louisa County         Not of Hispanic Origin         655         10%         287         10%         942         1           *Louisa County         1         0%         5         0%         16         10%         10         0%         942         1         10%         942         1         10%         942         1         10%         942         1         10%         10         10%         12         10%         94         10         10%         12         10%         10         10%         12         10%         10         10%         12         10%         10         10%         10         10%         10         10%         10 <td< td=""><td></td><td>Puerto Rican</td><td>2</td><td>0%</td><td>1</td><td>0%</td><td>3</td><td>0%</td></td<>                                                                                                                                                                                                                                                                                                                                                                                                                                                                                                                                                                                                                                                                                                                                                                                                                             |                       | Puerto Rican                             | 2     | 0%           | 1     | 0%   | 3     | 0%        |
| Cuban   Hispanic - Specific origin not specified   6                                                                                                                                                                                                                                                                                                                                                                                                                                                                                                                                                                                                                                                                                                                                                                                                                                                                                                                                                                                                                                                                                                                                                                                                                                                                                                                                                                                                                                                                                                                                                                                                                                                                                                                                                                                                                                                                                                                                                                                                                                                                           |                       |                                          |       |              |       |      |       | 0%        |
| **Hispanic - Specific origin not specified                                                                                                                                                                                                                                                                                                                                                                                                                                                                                                                                                                                                                                                                                                                                                                                                                                                                                                                                                                                                                                                                                                                                                                                                                                                                                                                                                                                                                                                                                                                                                                                                                                                                                                                                                                                                                                                                                                                                                                                                                                                                                     |                       |                                          |       |              |       |      |       | 2%        |
| *Louisa County   Mexican                                                                                                                                                                                                                                                                                                                                                                                                                                                                                                                                                                                                                                                                                                                                                                                                                                                                                                                                                                                                                                                                                                                                                                                                                                                                                                                                                                                                                                                                                                                                                                                                                                                                                                                                                                                                                                                                                                                                                                                                                                                                                                       |                       |                                          |       |              |       |      |       | 0%        |
| *Not Collected (**Try not to use**) 9 0% 1 0% 10 10 10 10 10 10 10 10 10 10 10 10 10                                                                                                                                                                                                                                                                                                                                                                                                                                                                                                                                                                                                                                                                                                                                                                                                                                                                                                                                                                                                                                                                                                                                                                                                                                                                                                                                                                                                                                                                                                                                                                                                                                                                                                                                                                                                                                                                                                                                                                                                                                           |                       |                                          |       |              |       |      |       | 0%        |
| Not of Hispanic Origin                                                                                                                                                                                                                                                                                                                                                                                                                                                                                                                                                                                                                                                                                                                                                                                                                                                                                                                                                                                                                                                                                                                                                                                                                                                                                                                                                                                                                                                                                                                                                                                                                                                                                                                                                                                                                                                                                                                                                                                                                                                                                                         | *Ii Ot-               |                                          |       |              |       |      |       | 0%        |
| Other Hispanic         11         0%         5         0%         16           Puerto Rican         7         0%         5         0%         12           Unknown ("Try not to use")         2         0%         0         0%         2           "(blank)         8         0%         51         2%         59           Hispanic - Specific origin not specified         7         0%         0         0%         7           Mexican         5         0%         5         0%         10           Mexican         1         0%         0         0%         10           Not Collected ("Try not to use")         1         0%         0         0%         11           Not of Hispanic Origin         355         5%         160         5%         515           Other Hispanic         2         0%         9         0%         11           Puerto Rican         1         0%         0         0%         3           (blank)         306         5%         70         2%         376           Missing         Not of Hispanic Origin         82         1%         6         0%         8           Missing                                                                                                                                                                                                                                                                                                                                                                                                                                                                                                                                                                                                                                                                                                                                                                                                                                                                                                                                                                                                 | Louisa County         |                                          |       |              |       |      |       | 0%        |
| Puerto Rican   7                                                                                                                                                                                                                                                                                                                                                                                                                                                                                                                                                                                                                                                                                                                                                                                                                                                                                                                                                                                                                                                                                                                                                                                                                                                                                                                                                                                                                                                                                                                                                                                                                                                                                                                                                                                                                                                                                                                                                                                                                                                                                                               |                       |                                          |       |              |       |      |       | 10%<br>0% |
| Unknown (**Try not to use**) 2 0% 0 0% 2  *(blank) 8 0% 51 2% 59  Hispanic - Specific origin not specified 7 0% 0 0 0% 7  Mexican 5 0% 5 0% 10  *Nelson County Not Collected (**Try not to use**) 1 0% 0 0% 1  Not of Hispanic Origin 355 5% 160 5% 515  Other Hispanic Origin 355 5% 160 5% 515  Other Hispanic 0 3 0% 0 0% 11  Puerto Rican 1 0% 0 0 0% 1  Unknown (**Try not to use**) 3 0% 0 0% 1  Missing Not Collected (**Try not to use**) 4 0% 0 0% 4  Missing Not of Hispanic Origin 82 1% 6 0% 88  Other Hispanic 0 0 0% 1  Unknown (**Try not to use**) 3 0% 0 0% 3  *(blank) 108 2% 4 0% 11  Other VA Hispanic - Specific origin not specified 5 0% 2 0% 7  Mexican 0 0 0% 1 0% 11  Other VA Not Collected (**Try not to use**) 10 0% 0 0% 10  Not of Hispanic Origin 597 9% 85 3% 682  Other Hispanic Origin 597 9% 85 3% 682  Other Hispanic 0 5 0% 4 0% 9  Unknown (**Try not to use**) 7 0% 1 0% 8  Other Hispanic Origin 597 9% 85 3% 682                                                                                                                                                                                                                                                                                                                                                                                                                     |                       | •                                        |       |              |       |      |       | 0%        |
| *Nelson County  *Nelson Collected (**Try not to use**)  *Not of Hispanic Origin  *Duerto Rican  *Unknown (**Try not to use**)  **Clank)  **Nelson County  **Clank)  **Clank)  **Nelson County  **Clank)  **Nelson County  **Clank)  **Nelson County  **Clank)  **Clank)  **Nelson County  **Clank)  **Nelson County  ** |                       |                                          |       |              |       |      |       | 0%        |
| Hispanic - Specific origin not specified   7                                                                                                                                                                                                                                                                                                                                                                                                                                                                                                                                                                                                                                                                                                                                                                                                                                                                                                                                                                                                                                                                                                                                                                                                                                                                                                                                                                                                                                                                                                                                                                                                                                                                                                                                                                                                                                                                                                                                                                                                                                                                                   |                       |                                          |       |              |       |      |       | 1%        |
| *Nelson County  Mexican Not Collected (**Try not to use**) Not of Hispanic Origin Not of Hispanic Origin Not of Hispanic Origin Not of Hispanic Origin Not Gliected (**Try not to use**)  Puerto Rican Unknown (**Try not to use**) Not Collected (**Try not to use**) Not Collected (**Try not to use**)  Not Collected (**Try not to use**) Not of Hispanic Origin Not Orig |                       |                                          |       |              |       |      |       | 0%        |
| *Nelson County  Not Collected (**Try not to use**) Not of Hispanic Origin  2 0% 9 0% 11  Puerto Rican 1 0% 0 0% 11  Puerto Rican 1 0% 0 0% 11  Unknown (**Try not to use**) 3 0% 0 0% 3  *(blank) 306 5% 70 2% 376  Not Collected (**Try not to use**) 4 0% 0 0% 4  Missing Not of Hispanic Origin 82 1% 6 0% 88  Other Hispanic 0 0 0% 1 0% 1  Unknown (**Try not to use**) 3 0% 0 0% 1  Other Hispanic Origin 82 1% 6 0% 88  Other Hispanic 0 0 0% 1 0% 1  Unknown (**Try not to use**) 3 0% 0 0% 1  Other Hispanic Origin 108 22 0% 7  Hispanic - Specific origin not specified 5 0% 2 0% 7  Mexican 0 0 0% 1 0% 11  Other VA Not Collected (**Try not to use**) 10 0% 0 0% 10  Not of Hispanic Origin 597 9% 85 3% 682  Other Hispanic Origin 597 0% 1 0% 8  *(blank) 6 0% 0 0% 6  Out Of State Not Collected (**Try not to use**) 1 0% 0 0% 1  Not of Hispanic Origin 590 0% 1 0% 1                                                                                                                                                                                                                                                                                                                                                                                                                                                                                                                                                                                                                                                                                                                                                                                                                                                                                                                                                                                                                                                                                                               |                       |                                          |       |              |       |      |       | 0%        |
| Not of Hispanic Origin   355   5%   160   5%   515     Other Hispanic   2   0%   9   0%   11     Puerto Rican   1   09%   0   0%   1     Unknown ("*Try not to use*")   3   0%   0   0%   3     *(blank)   306   5%   70   2%   376     Not Collected ("*Try not to use*")   4   0%   0   0%   4     Missing   Not of Hispanic Origin   82   1%   6   0%   88     Other Hispanic   0   0%   1   0%   1     Unknown ("*Try not to use*")   3   0%   0   0%   3     *(blank)   108   2%   4   0%   112     Hispanic - Specific origin not specified   5   0%   2   0%   7     Mexican   0   0%   1   0%   1     Other VA   Not Collected ("*Try not to use*")   10   0%   0   0%   10     Not of Hispanic Origin   597   9%   85   3%   682     Other Hispanic Origin   597   9%   85   3%   682     Other Hispanic Origin   597   9%   85   3%   682     Other Hispanic Origin   597   0%   1   0%   8     *(blank)   6   0%   0   0%   6     Out Of State   Not Collected ("*Try not to use*")   1   0%   0   0%   1     Not of Hispanic Origin   29   0%   1   0%   30                                                                                                                                                                                                                                                                                                                                                                                                                                                                                                                                                                                                                                                                                                                                                                                                                                                                                                                                                                                                                                                        | ****                  |                                          |       |              |       |      |       | 0%        |
| Other Hispanic         2         0%         9         0%         11           Puerto Rican         1         0%         0         0%         1           Unknown (**Try not to use**)         3         0%         0         0%         3           *(blank)         306         5%         70         2%         376           Not Collected (**Try not to use**)         4         0%         0         0%         4           Missing         Not of Hispanic Origin         82         1%         6         0%         88           Other Hispanic         0         0%         1         0%         1           Unknown (**Try not to use**)         3         0%         0         0%         3           *(blank)         108         2%         4         0%         112           Hispanic - Specific origin not specified         5         0%         2         0%         7           Mexican         0         0%         1         0%         1         0%         1           Other VA         Not Collected (**Try not to use**)         10         0%         0         0%         1           Other Hispanic Origin         597         9%<                                                                                                                                                                                                                                                                                                                                                                                                                                                                                                                                                                                                                                                                                                                                                                                                                                                                                                                                                                  | "Nelson County        |                                          | 355   |              | 160   |      | 515   | 5%        |
| Unknown (**Try not to use**)   3   0%   0   0%   3                                                                                                                                                                                                                                                                                                                                                                                                                                                                                                                                                                                                                                                                                                                                                                                                                                                                                                                                                                                                                                                                                                                                                                                                                                                                                                                                                                                                                                                                                                                                                                                                                                                                                                                                                                                                                                                                                                                                                                                                                                                                             |                       |                                          | 2     | 0%           | 9     | 0%   | 11    | 0%        |
| *(blank) 306 5% 70 2% 376 Not Collected (*Try not to use**) 4 0% 0 0% 4 Missing Not of Hispanic Origin 82 11% 6 0% 1 0% 1 Unknown (*Try not to use**) 3 0% 0 0% 1 Unknown (*Try not to use**) 3 0% 0 0% 3  *(blank) 108 2% 4 0% 112 Hispanic - Specific origin not specified 5 0% 2 0% 7 Mexican 0 0% 1 0% 11  Other VA Not Collected (*Try not to use**) 10 0% 0 0% 1 0% 1  Not of Hispanic Origin 597 9% 85 3% 682 Other Hispanic 5 0% 4 0% 9 Unknown (*Try not to use**) 7 0% 1 0% 8  Unknown (*Try not to use**) 7 0% 1 0% 8  Other Hispanic 0 0 0% 1 0% 6 Other Hispanic 0 0 0% 1 0% 8  Unknown (*Try not to use**) 7 0% 1 0% 8  *(blank) 6 0% 0 0% 6  Out Of State Not Collected (*Try not to use**) 1 0% 0 0% 1 Not of Hispanic Origin 29 0% 1 0% 30                                                                                                                                                                                                                                                                                                                                                                                                                                                                                                                                                                                                                                                                                                                                                                                                                                                                                                                                                                                                                                                                                                                                                                                                                                                                                                                                                                    |                       | Puerto Rican                             | 1     | 0%           | 0     | 0%   | 1     | 0%        |
| Not Collected (**Try not to use**)                                                                                                                                                                                                                                                                                                                                                                                                                                                                                                                                                                                                                                                                                                                                                                                                                                                                                                                                                                                                                                                                                                                                                                                                                                                                                                                                                                                                                                                                                                                                                                                                                                                                                                                                                                                                                                                                                                                                                                                                                                                                                             |                       | Unknown (**Try not to use**)             | 3     | 0%           | 0     | 0%   | 3     | 0%        |
| Missing         Not of Hispanic Origin Other Hispanic         82         1%         6         0%         88           Other Hispanic Unknown (**Try not to use**)         0         0%         1         0%         1           *(blank)         108         2%         4         0%         112           Hispanic - Specific origin not specified Mexican         0         0%         1         0%         1           Other VA         Not Collected (**Try not to use**)         10         0%         0         0%         10           Not of Hispanic Origin         597         9%         85         3%         682           Other Hispanic         5         0%         4         0%         9           Unknown (**Try not to use**)         7         0%         1         0%         8           Out Of State         Not Collected (**Try not to use**)         1         0%         0         0%         1           Not of Hispanic Origin         29         0%         1         0%         3                                                                                                                                                                                                                                                                                                                                                                                                                                                                                                                                                                                                                                                                                                                                                                                                                                                                                                                                                                                                                                                                                                              |                       | *(blank)                                 | 306   | 5%           | 70    | 2%   | 376   | 4%        |
| Other Hispanic<br>Unknown (**Try not to use**)         0         0%         1         0%         1           *(blank)<br>Hispanic - Specific origin not specified<br>Hispanic - Specific origin not specified         5         0%         4         0%         112           Mexican<br>Other VA         0         0%         1         0%         1           Not Collected (**Try not to use**)         10         0%         0         0%         10           Not of Hispanic Origin<br>Other Hispanic         597         9%         85         3%         682           Other Hispanic<br>Unknown (**Try not to use**)         7         0%         4         0%         9           Unknown (**Try not to use**)         6         0%         0         0%         8           *(blank)         6         0%         0         0%         1           Out Of State         Not Collected (*Try not to use**)         1         0%         0         0%         1           Not of Hispanic Origin         29         0%         1         0%         30                                                                                                                                                                                                                                                                                                                                                                                                                                                                                                                                                                                                                                                                                                                                                                                                                                                                                                                                                                                                                                                                |                       |                                          |       |              | 0     |      | 4     | 0%        |
| Unknown (**Try not to use**) 3 0% 0 0% 3  *(blank) 108 2% 4 0% 112  Hispanic - Specific origin not specified 5 0% 2 0% 7  Mexican 0 0% 1 0% 1  Other VA Not Collected (**Try not to use**) 10 0% 0 0% 10  Not of Hispanic Origin 597 9% 85 3% 682  Other Hispanic 5 0% 4 0% 9  Unknown (**Try not to use**) 7 0% 1 0% 8  *(blank) 6 0% 0 0% 6  Out Of State Not Collected (*Try not to use**) 1 0% 0% 0 0% 6  Not of Hispanic Origin 29 0% 1 0% 30                                                                                                                                                                                                                                                                                                                                                                                                                                                                                                                                                                                                                                                                                                                                                                                                                                                                                                                                                                                                                                                                                                                                                                                                                                                                                                                                                                                                                                                                                                                                                                                                                                                                             | Missing               |                                          |       |              |       |      |       | 1%        |
| *(blank) 108 2% 4 0% 112 Hispanic - Specific origin not specified 5 0% 2 0% 7 Mexican 0 0% 1 0% 1 Other VA Not Collected (**Try not to use**) 10 0% 0 0% 10 Not of Hispanic Origin 597 9% 85 3% 682 Other Hispanic 5 0% 4 0% 9 Unknown (**Try not to use**) 7 0% 1 0% 8  *(blank) 6 0% 0 0% 6 Out Of State Not Collected (**Try not to use**) 1 0% 0 0% 1 Not of Hispanic Origin 29 0% 1 0% 30                                                                                                                                                                                                                                                                                                                                                                                                                                                                                                                                                                                                                                                                                                                                                                                                                                                                                                                                                                                                                                                                                                                                                                                                                                                                                                                                                                                                                                                                                                                                                                                                                                                                                                                                 |                       |                                          |       |              |       |      |       | 0%        |
| Hispanic - Specific origin not specified   5   0%   2   0%   7     Mexican   0   0%   1   0%   1     Other VA   Not Collected (**Try not to use**)   10   0%   0   0%   10     Not of Hispanic Origin   597   9%   85   3%   682     Other Hispanic   5   0%   4   0%   9     Unknown (**Try not to use**)   7   0%   1   0%   8     *(blank)   6   0%   0   0%   6     Out Of State   Not Collected (**Try not to use**)   1   0%   0   0%   1     Not of Hispanic Origin   29   0%   1   0%   30                                                                                                                                                                                                                                                                                                                                                                                                                                                                                                                                                                                                                                                                                                                                                                                                                                                                                                                                                                                                                                                                                                                                                                                                                                                                                                                                                                                                                                                                                                                                                                                                                             |                       |                                          |       |              |       |      |       | 0%        |
| Mexican   0 0% 1 0% 1   0% 1   Other VA   Not Collected (**Try not to use**)   10 0% 0 0% 0 0% 10   Other VA   Not of Hispanic Origin   597 9% 85 3% 682   Other Hispanic   5 0% 4 0% 9   Other Hispanic   7 0% 1 0% 8   Other Hispanic   7 0% 0 0 0% 6   Other Hispanic   7 0% 0 0 0% 1   Other Hispanic   7 0% 0 0 0% 1   Other Hispanic Origin   29 0% 1 0% 30   Other Hispanic Origin   29 0% 1 0% 30   Other Hispanic Origin   1 0% 30   Other Hispanic Origin   1 0% 0 0% 1   Other Hispanic Origin   1 0% 0 0% 1   Other Hispanic Origin   1 0% 0 0% 0 0% 1   Other Hispanic Origin   1 0% 0 0% 0 0% 1   Other Hispanic Origin   1 0% 0 0% 0 0% 0 0% 0 0% 0 0 0% 0 0 0% 0 0 0% 0 0 0 0% 0 0 0 0 0 0 0 0 0 0 0 0 0 0 0 0 0 0 0 0                                                                                                                                                                                                                                                                                                                                                                                                                                                                                                                                                                                                                                                                                                                                                                                                                                                                                                                                                                                                                                                                                                                                                                                                                                                                                            |                       |                                          |       |              |       |      |       | 1%        |
| Other VA         Not Collected (**Try not to use**)         10         0%         0         0%         10           Not of Hispanic Origin         597         9%         85         3%         682           Other Hispanic         5         0%         4         0%         9           Unknown (**Try not to use**)         7         0%         1         0%         8           *(blank)         6         0%         0         0%         6           Out Of State         Not Collected (**Try not to use**)         1         0%         0         0%         1           Not of Hispanic Origin         29         0%         1         0%         30                                                                                                                                                                                                                                                                                                                                                                                                                                                                                                                                                                                                                                                                                                                                                                                                                                                                                                                                                                                                                                                                                                                                                                                                                                                                                                                                                                                                                                                                |                       |                                          |       |              |       |      |       | 0%        |
| Not of Hispanic Origin   597   9%   85   3%   682                                                                                                                                                                                                                                                                                                                                                                                                                                                                                                                                                                                                                                                                                                                                                                                                                                                                                                                                                                                                                                                                                                                                                                                                                                                                                                                                                                                                                                                                                                                                                                                                                                                                                                                                                                                                                                                                                                                                                                                                                                                                              | Other \/A             |                                          |       |              |       |      |       | 0%        |
| Other Hispanic         5         0%         4         0%         9           Unknown (**Try not to use**)         7         0%         1         0%         8           *(blank)         6         0%         0         0%         6           Out Of State         Not Collected (**Try not to use**)         1         0%         0         0%         1           Not of Hispanic Origin         29         0%         1         0%         30                                                                                                                                                                                                                                                                                                                                                                                                                                                                                                                                                                                                                                                                                                                                                                                                                                                                                                                                                                                                                                                                                                                                                                                                                                                                                                                                                                                                                                                                                                                                                                                                                                                                              | Other VA              |                                          |       |              |       |      |       | 0%        |
| Unknown (**Try not to use**)         7         0%         1         0%         8           *(blank)         6         0%         0         0%         6           Out Of State         Not Collected (**Try not to use**)         1         0%         0         0%         1           Not of Hispanic Origin         29         0%         1         0%         30                                                                                                                                                                                                                                                                                                                                                                                                                                                                                                                                                                                                                                                                                                                                                                                                                                                                                                                                                                                                                                                                                                                                                                                                                                                                                                                                                                                                                                                                                                                                                                                                                                                                                                                                                           |                       |                                          |       |              |       |      |       | 7%<br>0%  |
| *(blank) 6 0% 0 0% 6 Out Of State Not Collected (**Try not to use**) 1 0% 0 0% 1 Not of Hispanic Origin 29 0% 1 0% 30                                                                                                                                                                                                                                                                                                                                                                                                                                                                                                                                                                                                                                                                                                                                                                                                                                                                                                                                                                                                                                                                                                                                                                                                                                                                                                                                                                                                                                                                                                                                                                                                                                                                                                                                                                                                                                                                                                                                                                                                          |                       |                                          |       |              |       |      |       | 0%        |
| Out Of State         Not Collected (**Try not to use**)         1         0%         0         0%         1           Not of Hispanic Origin         29         0%         1         0%         30                                                                                                                                                                                                                                                                                                                                                                                                                                                                                                                                                                                                                                                                                                                                                                                                                                                                                                                                                                                                                                                                                                                                                                                                                                                                                                                                                                                                                                                                                                                                                                                                                                                                                                                                                                                                                                                                                                                             |                       |                                          |       |              |       |      |       | 0%        |
| Not of Hispanic Origin 29 0% 1 0% 30                                                                                                                                                                                                                                                                                                                                                                                                                                                                                                                                                                                                                                                                                                                                                                                                                                                                                                                                                                                                                                                                                                                                                                                                                                                                                                                                                                                                                                                                                                                                                                                                                                                                                                                                                                                                                                                                                                                                                                                                                                                                                           | Out Of State          |                                          |       |              |       |      |       | 0%        |
|                                                                                                                                                                                                                                                                                                                                                                                                                                                                                                                                                                                                                                                                                                                                                                                                                                                                                                                                                                                                                                                                                                                                                                                                                                                                                                                                                                                                                                                                                                                                                                                                                                                                                                                                                                                                                                                                                                                                                                                                                                                                                                                                |                       |                                          |       |              |       |      |       | 0%        |
| VIGI 5/14 100% 3.016 100% 0.730 10                                                                                                                                                                                                                                                                                                                                                                                                                                                                                                                                                                                                                                                                                                                                                                                                                                                                                                                                                                                                                                                                                                                                                                                                                                                                                                                                                                                                                                                                                                                                                                                                                                                                                                                                                                                                                                                                                                                                                                                                                                                                                             |                       | Total                                    | 6,714 | 100%         | 3,016 | 100% | 9,730 | 100%      |