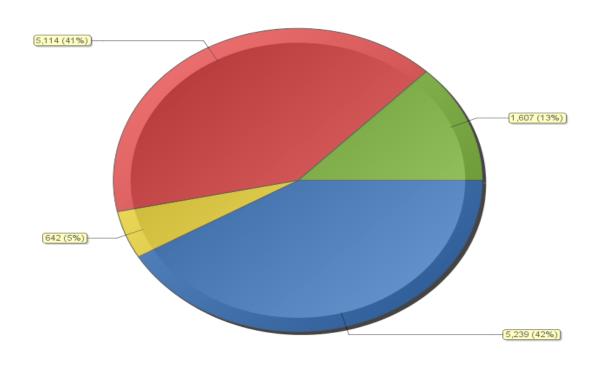

# 02 - Consumers Served by Disability Area

NOTE: Consumers can be served in more than one disability area.

● Intake/Access/Emergency Intellectual/Developmental Disabilities Mental Health Substance Use

| Disability Area                         | # of Consumers Served | % of Total |
|-----------------------------------------|-----------------------|------------|
| Intake/Access/Emergency                 | 5,239                 | 42%        |
| Intellectual/Developmental Disabilities | 642                   | 5%         |
| Mental Health                           | 5,114                 | 41%        |
| Substance Use                           | 1,607                 | 13%        |
|                                         | Sum: 12,602           | Sum: 100%  |