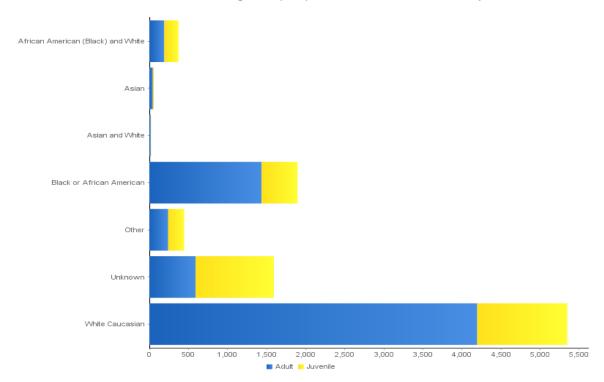

03 - Consumers Served by Race/Age Group
NOTE: Consumers who turned 18 during the report period can be counted as both juvenile and adult.

| Consumers Served by Race/Age Group | Age   | Group at Tim |       |      |       |      |
|------------------------------------|-------|--------------|-------|------|-------|------|
|                                    | Adult |              | Juve  | nile | Total |      |
| Race                               | #     | %            | #     | %    | #     | %    |
| African American (Black) and White | 191   | 3%           | 182   | 6%   | 373   | 4%   |
| Asian                              | 45    | 1%           | 12    | 0%   | 57    | 1%   |
| Asian and White                    | 17    | 0%           | 4     | 0%   | 21    | 0%   |
| Black or African American          | 1,435 | 21%          | 460   | 15%  | 1,895 | 19%  |
| Other                              | 241   | 4%           | 204   | 7%   | 445   | 5%   |
| Unknown                            | 590   | 9%           | 1,003 | 33%  | 1,593 | 16%  |
| White Caucasian                    | 4,195 | 62%          | 1,151 | 38%  | 5,346 | 55%  |
| Total                              | 6,714 | 100%         | 3,016 | 100% | 9,730 | 100% |