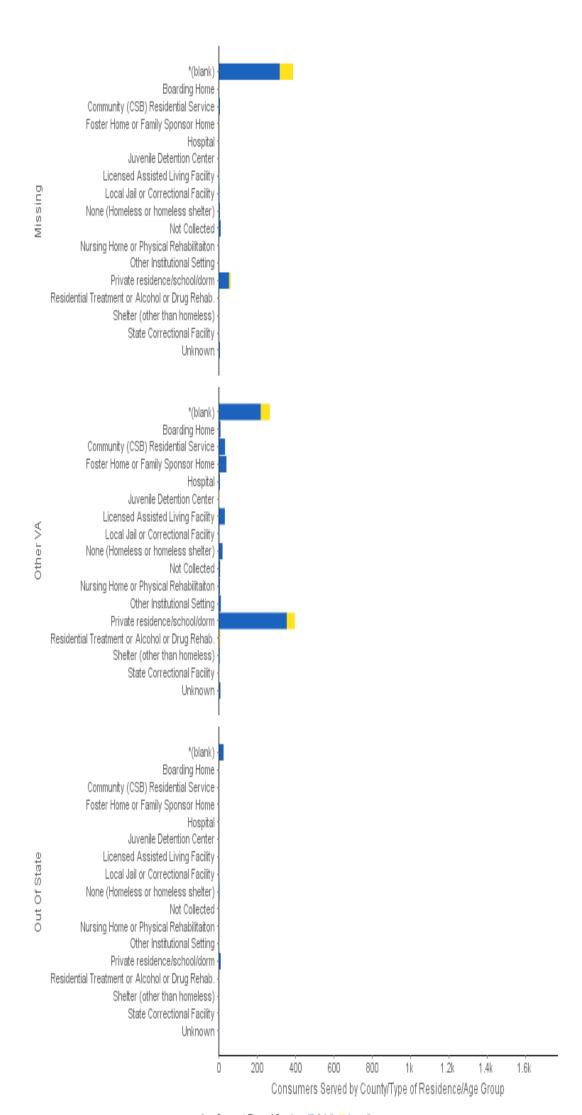

## 06-A Consumers Served by County/Hispanic Origin/Age Group - Chart

NOTE: Consumers who turned 18 during the report period can be counted as both juvenile and adult.