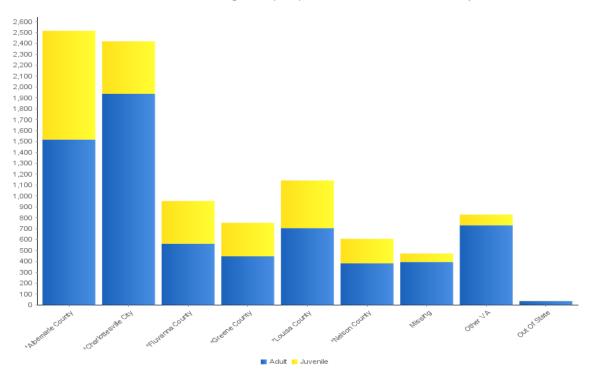

01 - Consumers Served by County/Age Group
NOTE: Consumers who turned 18 during the report period can be counted as both juvenile and adult.

| Consumers Served by County/Age Group | Age            | Group at T |       |      |       |      |
|--------------------------------------|----------------|------------|-------|------|-------|------|
|                                      | Adult Juvenile |            | Total |      |       |      |
| County/City                          | #              | %          | #     | %    | #     | %    |
| *Albemarle County                    | 1,518          | 23%        | 998   | 33%  | 2,516 | 26%  |
| *Charlottesville City                | 1,937          | 29%        | 482   | 16%  | 2,419 | 25%  |
| *Fluvanna County                     | 562            | 8%         | 392   | 13%  | 954   | 10%  |
| *Greene County                       | 447            | 7%         | 307   | 10%  | 754   | 8%   |
| *Louisa County                       | 705            | 11%        | 437   | 14%  | 1,142 | 12%  |
| *Nelson County                       | 382            | 6%         | 225   | 7%   | 607   | 6%   |
| Missing                              | 395            | 6%         | 77    | 3%   | 472   | 5%   |
| Other VA                             | 732            | 11%        | 97    | 3%   | 829   | 9%   |
| Out Of State                         | 36             | 1%         | 1     | 0%   | 37    | 0%   |
| Total                                | 6,714          | 100%       | 3,016 | 100% | 9,730 | 100% |