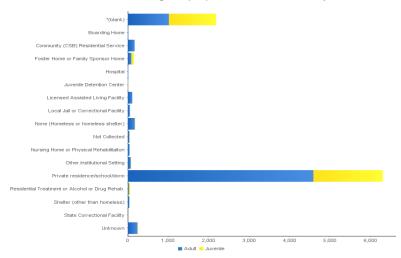

## 06-A Consumers Served by County/Hispanic Origin/Age Group - Chart

NOTE: Consumers who turned 18 during the report period can be counted as both juvenile and adult.