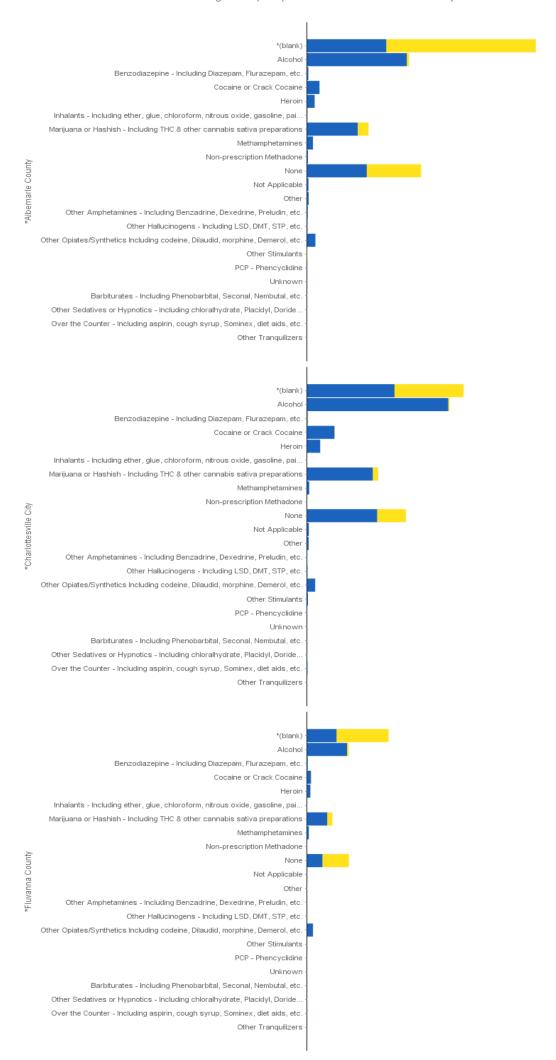

## 06-A Consumers Served by County/Hispanic Origin/Age Group - Chart

NOTE: Consumers who turned 18 during the report period can be counted as both juvenile and adult.