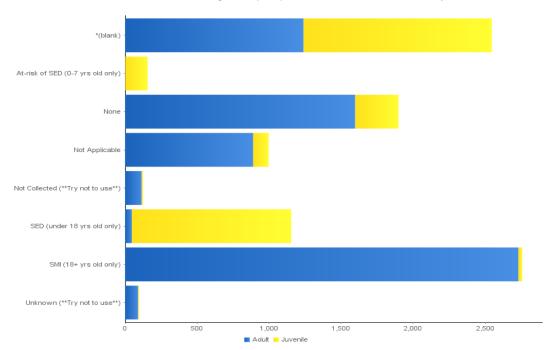

|                       | Total                                    | 6,714 | 100%         | 3,016 | 100% | 9,730 | 100%      |

07 - Consumers Served by SMI-SED-At Risk/Age Group
NOTE: Consumers who turned 18 during the report period can be counted as both juvenile and adult.



| Consumers Served by SMI-SED-At Risk/Age Group | A     | ge Group at Ti | me of Service |       |       |      |
|-----------------------------------------------|-------|----------------|---------------|-------|-------|------|
|                                               | Adult |                | Juve          | enile | To    | tal  |
| SMI-SED-At Risk                               | #     | %              | #             | %     | #     | %    |
| *(blank)                                      | 1,2   | 40 18%         | 1,306         | 43%   | 2,546 | 26%  |
| At-risk of SED (0-7 yrs old only)             |       | 2 0%           | 155           | 5%    | 157   | 2%   |
| None                                          | 1,5   | 98 24%         | 301           | 10%   | 1,899 | 20%  |