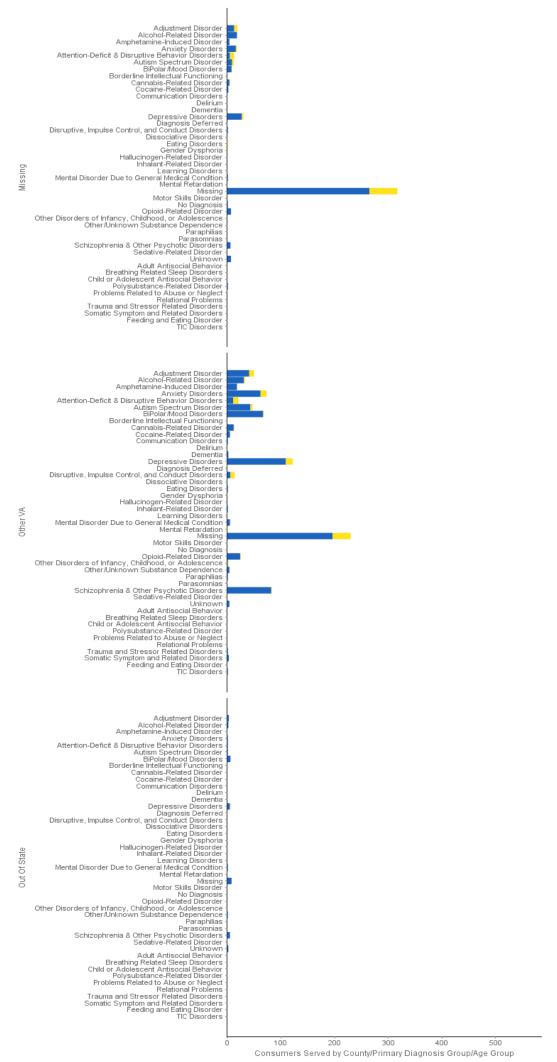

## 04-A - Consumers Served by County/Race/Age Group - Chart

04-B - Consumers Served by County/Race/Age Group - Table
NOTE: Consumers who turned 18 during the report period can be counted as both juvenile and adult.

| Consumers Serv        | ed by County/Race/Age Group                        | Ag      | e Group at Tir | ne of Service |          |             |           |
|-----------------------|----------------------------------------------------|---------|----------------|---------------|----------|-------------|-----------|
| 0 (0)                 |                                                    | Adı     |                |               | enile    | Tota        |           |
| County/City           | Race                                               | #       | %              | #             | %        | #           | %         |
|                       | African American (Black) and White Asian           |         | 2 1%<br>5 0%   |               | 2%<br>0% | 95<br>21    | 1%<br>0%  |
|                       | Asian Asian and White                              |         | 5 0%<br>5 0%   |               | 0%       | 5           | 0%        |
| *Albemarle County     | Black or African American                          | 28      |                |               | 4%       | 412         | 4%        |
| / upomano county      | Other                                              | 7       |                |               | 3%       | 157         | 2%        |
|                       | Unknown                                            | 5       |                |               | 13%      | 430         | 4%        |
|                       | White Caucasian                                    | 1,04    | 9 16%          | 347           | 12%      | 1,396       | 14%       |
|                       | African American (Black) and White                 | 6       | 0 1%           | 36            | 1%       | 96          | 1%        |
|                       | Asian                                              | 2       |                | 2             | 0%       | 23          | 0%        |
|                       | Asian and White                                    |         | 7 0%           |               | 0%       | 8           | 0%        |
| *Charlottesville City | Black or African American                          | 68      |                |               | 6%       | 855         | 9%        |
|                       | Other                                              | 8       |                |               | 1%       | 119         | 1%        |
|                       | Unknown                                            |         | 5 1%           |               | 5%<br>3% | 198         | 2%        |
|                       | White Caucasian African American (Black) and White | 1,03    | 1 15%<br>3 0%  |               | 3%<br>1% | 1,120<br>42 | 12%<br>0% |
|                       | Asian                                              |         | 2 0%           |               | 0%       | 3           | 0%        |
|                       | Asian and White                                    |         | 2 0%           |               | 0%       | 2           | 0%        |
| *Fluvanna County      | Black or African American                          |         | 0 1%           |               | 1%       | 124         | 1%        |
| ,                     | Other                                              |         | 2 0%           |               | 1%       | 50          | 1%        |
|                       | Unknown                                            | 3       |                |               | 4%       | 155         | 2%        |
|                       | White Caucasian                                    | 39      | 7 6%           | 181           | 6%       | 578         | 6%        |
|                       | African American (Black) and White                 | 1       | 6 0%           | 20            | 1%       | 36          | 0%        |
|                       | Asian                                              |         | 4 0%           |               | 0%       | 4           | 0%        |
|                       | Asian and White                                    |         | 0 0%           |               | 0%       | 2           | 0%        |
| *Greene County        | Black or African American                          |         | 3 1%           |               | 1%       | 82          | 1%        |
|                       | Other                                              |         | 8 0%           |               | 1%       | 34          | 0%        |
|                       | Unknown<br>White Caucasian                         | 1<br>34 |                |               | 3%<br>5% | 105<br>491  | 1%<br>5%  |
|                       | African American (Black) and White                 | 34      |                |               | 5%<br>1% | 491         | 5%<br>0%  |
|                       | Asian                                              |         | 0 0%           |               | 0%       | 2           | 0%        |
|                       | Asian and White                                    |         | 0 0%           |               | 0%       | 1           | 0%        |
| *Louisa County        | Black or African American                          | 13      |                |               | 2%       | 185         | 2%        |
|                       | Other                                              | 1       | 5 0%           | 19            | 1%       | 34          | 0%        |
|                       | Unknown                                            | 1       | 8 0%           | 133           | 4%       | 151         | 2%        |
|                       | White Caucasian                                    | 52      |                |               | 7%       | 722         | 7%        |
|                       | African American (Black) and White                 |         | 3 0%           |               | 0%       | 28          | 0%        |
|                       | Asian                                              |         | 0 0%           |               | 0%       | 1           | 0%        |
| *Nelson County        | Asian and White                                    |         | 2 0%           |               | 0%       | 2           | 0%        |
| Nelson County         | Black or African American Other                    |         | 4 1%<br>2 0%   |               | 1%<br>0% | 64<br>23    | 1%<br>0%  |
|                       | Unknown                                            |         | 3 0%           |               | 2%       | 23<br>64    | 1%        |
|                       | White Caucasian                                    | 29      |                |               | 4%       | 425         | 4%        |
|                       | African American (Black) and White                 |         | 3 0%           |               | 0%       | 4           | 0%        |
|                       | Asian                                              |         | 1 0%           |               | 0%       | 1           | 0%        |
| Missing               | Black or African American                          | 2       | 6 0%           | 1             | 0%       | 27          | 0%        |
| iviissii ig           | Other                                              |         | 1 0%           |               | 0%       | 3           | 0%        |
|                       | Unknown                                            | 30      |                |               | 2%       | 371         | 4%        |
|                       | White Caucasian                                    | 6       |                |               | 0%       | 66          | 1%        |
|                       | African American (Black) and White                 | 1       |                |               | 0%       | 25          | 0%        |
|                       | Asian                                              |         | 2 0%           |               | 0%       | 2           | 0%        |
| Other VA              | Asian and White<br>Black or African American       | 12      | 1 0%<br>4 2%   |               | 0%<br>1% | 1<br>141    | 0%<br>1%  |
| Outer VA              | Other                                              |         | 5 0%           |               | 0%       | 23          | 1%<br>0%  |
|                       | Unknown                                            | 10      |                |               | 0%       | 23<br>112   | 1%        |
|                       | White Caucasian                                    | 46      |                |               | 2%       | 525         | 5%        |
|                       | Black or African American                          |         | 5 0%           |               | 0%       | 5           | 0%        |
| Out Of State          | Other                                              |         | 2 0%           |               | 0%       | 2           | 0%        |
| Out Of State          | Unknown                                            |         | 7 0%           |               | 0%       | 7           | 0%        |
|                       | White Caucasian                                    |         | 2 0%           | 1             | 0%       | 23          | 0%        |
|                       | Total                                              | 6,71    | 4 100%         | 3,016         | 100%     | 9,730       | 100%      |