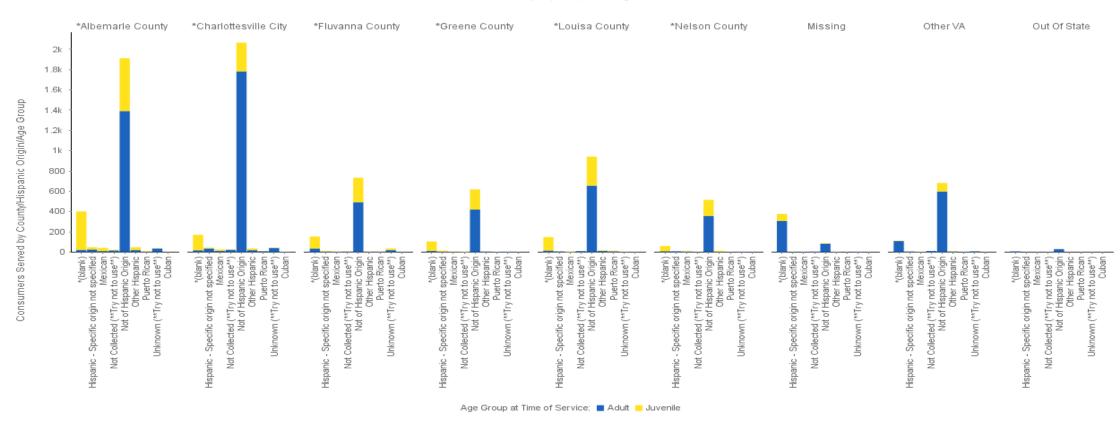

## 06-A Consumers Served by County/Hispanic Origin/Age Group - Chart

NOTE: Consumers who turned 18 during the report period can be counted as both juvenile and adult.