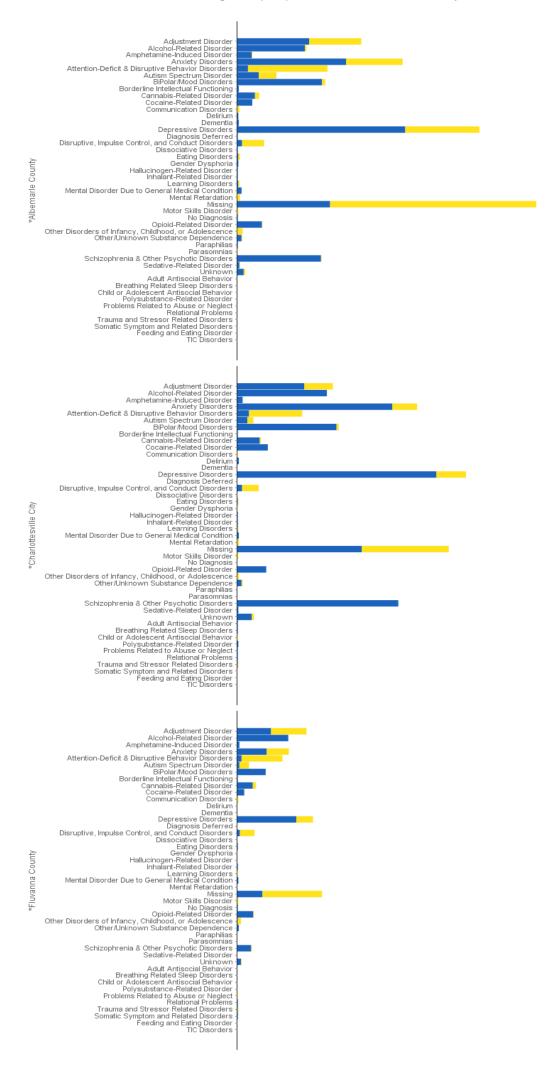

Schizophrenia & Other Psychotic Disorders             | 670   | 10%  | 10      | 0%   | 680   |    |
| Sedative-Related Disorder                             | 8     | 0%   | 1       | 0%   | 9     |    |
| Somatic Symptom and Related Disorders                 | 5     | 0%   | 0       | 0%   | 5     |    |
| TIC Disorders                                         | 1     | 0%   | 2       | 0%   | 3     |    |
| Frauma and Stressor Related Disorders                 | 3     | 0%   | 4       | 0%   | 7     |    |
| Jnknown                                               | 77    | 1%   | 12      | 0%   | 89    |    |
| Total                                                 | 6,714 | 100% | 3,016   | 100% | 9,730 | 10 |

## 12-A - Consumers Served by County/Primary Diagnosis Group/Age Group - Chart



County/City / Primary Diagnosis Group



| Consumers Served I    | oy County/Primary Diagnosis Group/Age Group Primary Diagnosis Group