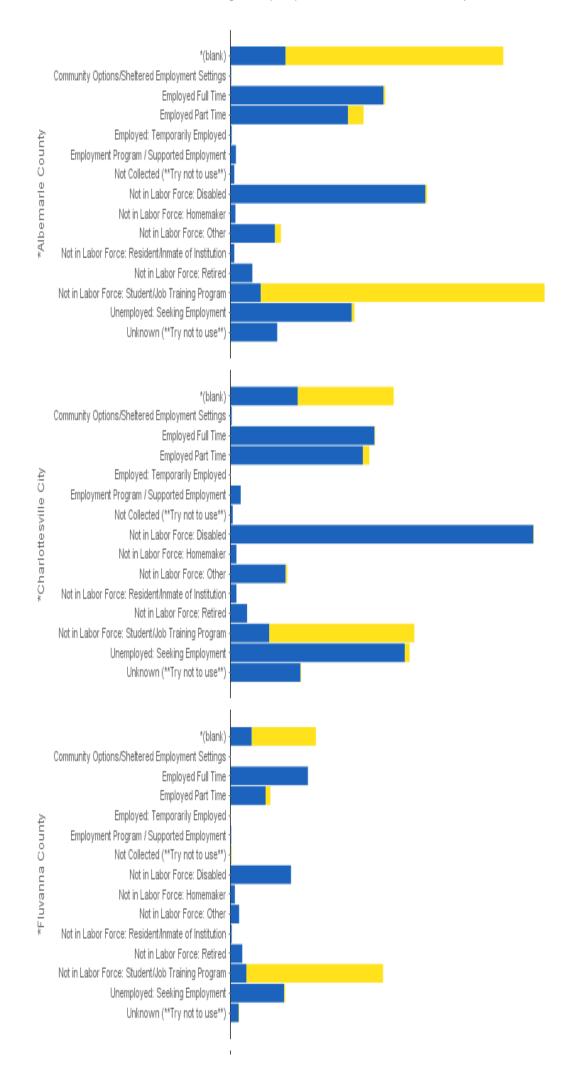

### County/City / Hispanic Origin

06-B - Consumers Served by County/Hispanic Origin/Age Group - Table NOTE: Consumers who turned 18 during the report period can be counted as both juvenile and adult.

| Hispanic - Specific only not specified   24                                                                                                                                                                                                                                                                                                                                                                                                                                                                                                                                                                                                                                                                                                                                                                                                                                                                                                                                                                                                                                                                                                                                                                                                                                                                                                                                                                                                                                                                                                                                                                                                                                                                                                                                                                                                                                                                                                                                                                                                                                                                                    | Consumers Served by   | County/Hispanic Origin/Age Group         | · ·   | roup at Time |       |      |       |           |
|--------------------------------------------------------------------------------------------------------------------------------------------------------------------------------------------------------------------------------------------------------------------------------------------------------------------------------------------------------------------------------------------------------------------------------------------------------------------------------------------------------------------------------------------------------------------------------------------------------------------------------------------------------------------------------------------------------------------------------------------------------------------------------------------------------------------------------------------------------------------------------------------------------------------------------------------------------------------------------------------------------------------------------------------------------------------------------------------------------------------------------------------------------------------------------------------------------------------------------------------------------------------------------------------------------------------------------------------------------------------------------------------------------------------------------------------------------------------------------------------------------------------------------------------------------------------------------------------------------------------------------------------------------------------------------------------------------------------------------------------------------------------------------------------------------------------------------------------------------------------------------------------------------------------------------------------------------------------------------------------------------------------------------------------------------------------------------------------------------------------------------|-----------------------|------------------------------------------|-------|--------------|-------|------|-------|-----------|
| **Charko    |                       |                                          |       |              |       |      |       |           |
| Hispanic - Specific only not specified   24                                                                                                                                                                                                                                                                                                                                                                                                                                                                                                                                                                                                                                                                                                                                                                                                                                                                                                                                                                                                                                                                                                                                                                                                                                                                                                                                                                                                                                                                                                                                                                                                                                                                                                                                                                                                                                                                                                                                                                                                                                                                                    | County/City           |                                          |       |              |       |      |       |           |
| **Albemarle County   Mexican   9   0%   31   1%   40   **Albemarle County   15   0%   7   0%   22   **Total Hispanic Origin   1,301   21%   522   17%   1,913   2   **Duerle Rican   3   0%   5   0%   3   0%   3   **Duerle Rican   3   0%   5   0%   3   0%   3   **Total Hispanic Origin   1,301   21%   522   17%   1,913   2   **Total Hispanic Origin   1,301   21%   5   0%   3   0%   3   **Total Hispanic Specific origin not specified   35   1%   88   0%   23   **Charlottesville City   Not Colected ("Try not to use")   12   0%   14   0%   26   **Charlottesville City   Not Colected ("Try not to use")   1,20   0%   14   0%   25   **Total Hispanic Specific origin not specified   18   0%   18   0%   25   **Total Hispanic Specific origin not specified   18   0%   18   0%   18   0%   18   **Total Hispanic Specific origin not specified   18   0%   18   0%   18   0%   18   0%   18   0%   18   0%   18   0%   18   0%   18   0%   18   0%   18   0%   18   0%   18   0%   18   0%   18   0%   18   0%   18   0%   18   0%   18   0%   18   0%   18   0%   18   0%   18   0%   18   0%   18   0%   18   0%   18   0%   18   0%   18   0%   18   0%   18   0%   18   0%   18   0%   18   0%   18   0%   18   0%   18   0%   18   0%   18   0%   18   0%   18   0%   18   0%   18   0%   18   0%   18   0%   18   0%   18   0%   18   0%   18   0%   18   0%   18   0%   18   0%   18   0%   18   0%   18   0%   18   0%   18   0%   18   0%   18   0%   18   0%   18   0%   18   0%   18   0%   18   0%   18   0%   18   0%   18   0%   18   0%   18   0%   18   0%   18   0%   18   0%   18   0%   18   0%   18   0%   18   0%   18   0%   18   0%   18   0%   18   0%   18   0%   18   0%   18   0%   18   0%   18   0%   18   0%   18   0%   18   0%   18   0%   18   0%   18   0%   18   0%   18   0%   18   0%   18   0%   18   0%   18   0%   18   0%   18   0%   18   0%   18   0%   18   0%   18   0%   18   0%   18   0%   18   0%   18   0%   18   0%   18   0%   18   0%   18   0%   18   0%   18   0%   18   0%   18   0%   18   0%   18   0%   18   0%   18   0%   18   0%   18   0%   |                       |                                          |       |              |       |      |       | 4%<br>0%  |
| Name of Country         Not Collected ("Try not to use")         1.56         0%         7         0%         2.2           Not of Impanic Origin         1.391         2.32         1%         4.7         1.931         2.2         1%         4.7         1.931         2.2         1%         4.7         1.931         2.2         1%         4.7         1.93         1.2         1.93         2.2         1%         4.7         1.7         1.7         1.7         1.7         1.7         1.7         1.7         1.7         1.7         1.7         1.7         1.7         1.7         1.7         1.7         1.7         1.7         1.7         1.7         1.7         1.7         1.7         1.7         1.7         1.7         1.7         1.7         1.7         1.7         1.7         1.7         1.7         1.7         1.7         1.7         1.7         1.7         1.7         1.7         1.7         1.7         1.7         1.7         1.7         1.7         1.7         1.7         1.7         1.7         1.7         1.7         1.7         1.7         1.7         1.7         1.7         1.7         1.7         1.7         1.7         1.7         1.7         1.7                                                                                                                                                                                                                                                                                                                                                                                                                                                                                                                                                                                                                                                                                                                                                                                                                                                                                                            |                       |                                          |       |              |       |      |       | 0%        |
| Not of Hispanic Origin   1,391   21%   522   17%   1,913   2   3   1,914   3   2   3   1,914   3   3   3   3   4   4   4   4   4                                                                                                                                                                                                                                                                                                                                                                                                                                                                                                                                                                                                                                                                                                                                                                                                                                                                                                                                                                                                                                                                                                                                                                                                                                                                                                                                                                                                                                                                                                                                                                                                                                                                                                                                                                                                                                                                                                                                                                                               |                       |                                          |       |              |       |      |       | 0%        |
| Dither Hisipanic   20                                                                                                                                                                                                                                                                                                                                                                                                                                                                                                                                                                                                                                                                                                                                                                                                                                                                                                                                                                                                                                                                                                                                                                                                                                                                                                                                                                                                                                                                                                                                                                                                                                                                                                                                                                                                                                                                                                                                                                                                                                                                                                          | *Albemarle County     |                                          |       |              |       |      |       | 20%       |
| Purto Rican                                                                                                                                                                                                                                                                                                                                                                                                                                                                                                                                                                                                                                                                                                                                                                                                                                                                                                                                                                                                                                                                                                                                                                                                                                                                                                                                                                                                                                                                                                                                                                                                                                                                                                                                                                                                                                                                                                                                                                                                                                                                                                                    |                       |                                          |       |              |       |      |       | 0%        |
| Unknown ("Try not to use")   35   1%   3   0%   38     "Clain"   Clain"   16   0%   154   5%   170     Cuban   Hispanic - Spacific origin not specified   35   1%   8   0%   43     "Chariottesville City   Not Collected ("Try not to use")   22   0%   14   0%   26     "Chariottesville City   Not Collected ("Try not to use")   22   0%   14   0%   26     "Chariottesville City   Not of Hispanic Origin   1783   2783   9%   283   9%   28     "Chariottesville City   Not of Hispanic Origin   1783   2783   9%   28   28     "Chariottesville City   Not of Hispanic Origin   1884   18   18   18   18   18   18     "Chariottesville City   Not of Hispanic Origin not specified   18   18   18   18   18   18   18   1                                                                                                                                                                                                                                                                                                                                                                                                                                                                                                                                                                                                                                                                                                                                                                                                                                                                                                                                                                                                                                                                                                                                                                                                                                                                                                                                                                                              |                       | •                                        |       |              |       |      |       | 0%        |
| Claims (Claims)         16 (Claims)         0% (Claims)         15 (Claims)         170 (Claims)         180 (Claims)<                                                                                                                                                                                                                                                                                                                                                                                                                                                                                                                                                                                                                                                   |                       |                                          |       |              |       |      |       | 0%        |
| Hispanic - Specific origin not specified   Mexican   12 0%   14 0% 26   15 0%   14 0% 26   15 0%   15 0%   15 0%   15 0%   15 0%   15 0%   15 0%   15 0%   15 0%   15 0%   15 0%   15 0%   15 0%   15 0%   15 0%   15 0%   15 0%   15 0%   15 0%   15 0%   15 0%   15 0%   15 0%   15 0%   15 0%   15 0%   15 0%   15 0%   15 0%   15 0%   15 0%   15 0%   15 0%   15 0%   15 0%   15 0%   15 0%   15 0%   15 0%   15 0%   15 0%   15 0%   15 0%   15 0%   15 0%   15 0%   15 0%   15 0%   15 0%   15 0%   15 0%   15 0%   15 0%   15 0%   15 0%   15 0%   15 0%   15 0%   15 0%   15 0%   15 0%   15 0%   15 0%   15 0%   15 0%   15 0%   15 0%   15 0%   15 0%   15 0%   15 0%   15 0%   15 0%   15 0%   15 0%   15 0%   15 0%   15 0%   15 0%   15 0%   15 0%   15 0%   15 0%   15 0%   15 0%   15 0%   15 0%   15 0%   15 0%   15 0%   15 0%   15 0%   15 0%   15 0%   15 0%   15 0%   15 0%   15 0%   15 0%   15 0%   15 0%   15 0%   15 0%   15 0%   15 0%   15 0%   15 0%   15 0%   15 0%   15 0%   15 0%   15 0%   15 0%   15 0%   15 0%   15 0%   15 0%   15 0%   15 0%   15 0%   15 0%   15 0%   15 0%   15 0%   15 0%   15 0%   15 0%   15 0%   15 0%   15 0%   15 0%   15 0%   15 0%   15 0%   15 0%   15 0%   15 0%   15 0%   15 0%   15 0%   15 0%   15 0%   15 0%   15 0%   15 0%   15 0%   15 0%   15 0%   15 0%   15 0%   15 0%   15 0%   15 0%   15 0%   15 0%   15 0%   15 0%   15 0%   15 0%   15 0%   15 0%   15 0%   15 0%   15 0%   15 0%   15 0%   15 0%   15 0%   15 0%   15 0%   15 0%   15 0%   15 0%   15 0%   15 0%   15 0%   15 0%   15 0%   15 0%   15 0%   15 0%   15 0%   15 0%   15 0%   15 0%   15 0%   15 0%   15 0%   15 0%   15 0%   15 0%   15 0%   15 0%   15 0%   15 0%   15 0%   15 0%   15 0%   15 0%   15 0%   15 0%   15 0%   15 0%   15 0%   15 0%   15 0%   15 0%   15 0%   15 0%   15 0%   15 0%   15 0%   15 0%   15 0%   15 0%   15 0%   15 0%   15 0%   15 0%   15 0%   15 0%   15 0%   15 0%   15 0%   15 0%   15 0%   15 0%   15 0%   15 0%   15 0%   15 0%   15 0%   15 0%   15 0%   15 0%   15 0%   15 0%   15 0%   15 0%   15 0%   15 0%   15 0%   15 0%   15 0%   1   |                       |                                          | 16    | 0%           | 154   | 5%   | 170   | 2%        |
| "Charlottesville City         Mexican Not of Hispanic Origin         12 2 0% 3 3 0% 25 00 00 00 00 00 00 00 00 00 00 00 00 00                                                                                                                                                                                                                                                                                                                                                                                                                                                                                                                                                                                                                                                                                                                                                                                                                                                                                                                                                                                                                                                                                                                                                                                                                                                                                                                                                                                                                                                                                                                                                                                                                                                                                                                                                                                                                                                                                                                                                                                                  |                       | Cuban                                    | 2     | 0%           | 0     | 0%   | 2     | 0%        |
| "Charlottesville City                                                                                                                                                                                                                                                                                                                                                                                                                                                                                                                                                                                                                                                                                                                                                                                                                                                                                                                                                                                                                                                                                                                                                                                                                                                                                                                                                                                                                                                                                                                                                                                                                                                                                                                                                                                                                                                                                                                                                                                                                                                                                                          |                       | Hispanic - Specific origin not specified | 35    | 1%           | 8     | 0%   | 43    | 0%        |
| Not of Hispanic Origin   1,783   27%   283   9%   2,066   2   1   1   1   1   1   1   1   1   1                                                                                                                                                                                                                                                                                                                                                                                                                                                                                                                                                                                                                                                                                                                                                                                                                                                                                                                                                                                                                                                                                                                                                                                                                                                                                                                                                                                                                                                                                                                                                                                                                                                                                                                                                                                                                                                                                                                                                                                                                                |                       | Mexican                                  | 12    | 0%           | 14    | 0%   | 26    | 0%        |
| Other Hispanic   Puerto Rican   8   0%   16   1%   35     Puerto Rican   8   0%   16   1%   0%   9     Puerto Rican   8   0%   1   0%   9     Victorian   70   00%   13   0%   43   0%   43     Victorian   70   00%   11   00%   13     Victorian   70   00%   13   0%   15     Mexican   70   00%   70   00%   15     Victorian   70   00%   70   00%   15     Victorian   70   00%   70   00%   70     Victorian    | *Charlottesville City | Not Collected (**Try not to use**)       |       |              | 3     | 0%   | 25    | 0%        |
| Puerto Rican                                                                                                                                                                                                                                                                                                                                                                                                                                                                                                                                                                                                                                                                                                                                                                                                                                                                                                                                                                                                                                                                                                                                                                                                                                                                                                                                                                                                                                                                                                                                                                                                                                                                                                                                                                                                                                                                                                                                                                                                                                                                                                                   |                       |                                          | 1,783 | 27%          | 283   | 9%   | 2,066 | 21%       |
| Unknown ("Try not to use")                                                                                                                                                                                                                                                                                                                                                                                                                                                                                                                                                                                                                                                                                                                                                                                                                                                                                                                                                                                                                                                                                                                                                                                                                                                                                                                                                                                                                                                                                                                                                                                                                                                                                                                                                                                                                                                                                                                                                                                                                                                                                                     |                       |                                          |       |              |       |      |       | 0%        |
| "Clark Hispanic - Specific origin not specified Mexican         35         1%         118         4%         153         118         Hispanic - Specific origin not specified Mexican         2         0%         3         0%         5         0%         5         0%         5         0%         5         0%         5         0%         5         0%         5         0%         5         0%         6         0%         6         0%         6         0%         6         0%         6         0%         6         0%         6         0%         6         0%         6         0%         6         0%         6         0%         6         0%         6         0%         6         0%         1         0%         0         0%         1         0%         0         0%         1         1         0%         0         0%         1         1         0%         0         0%         1         1         0%         0         0%         2         0%         1         1         0%         0         0%         2         0%         1         0         0%         2         0%         1         0         0%         2         0%         1                                                                                                                                                                                                                                                                                                                                                                                                                                                                                                                                                                                                                                                                                                                                                                                                                                                                                                                                                  |                       |                                          |       |              |       |      |       | 0%        |
| Hispanic - Specific origin not specified   5   0%   6   0%   5                                                                                                                                                                                                                                                                                                                                                                                                                                                                                                                                                                                                                                                                                                                                                                                                                                                                                                                                                                                                                                                                                                                                                                                                                                                                                                                                                                                                                                                                                                                                                                                                                                                                                                                                                                                                                                                                                                                                                                                                                                                                 |                       |                                          |       |              |       |      |       | 0%        |
| Mexican                                                                                                                                                                                                                                                                                                                                                                                                                                                                                                                                                                                                                                                                                                                                                                                                                                                                                                                                                                                                                                                                                                                                                                                                                                                                                                                                                                                                                                                                                                                                                                                                                                                                                                                                                                                                                                                                                                                                                                                                                                                                                                                        |                       |                                          |       |              |       |      |       | 2%        |
| *Fluvanna County                                                                                                                                                                                                                                                                                                                                                                                                                                                                                                                                                                                                                                                                                                                                                                                                                                                                                                                                                                                                                                                                                                                                                                                                                                                                                                                                                                                                                                                                                                                                                                                                                                                                                                                                                                                                                                                                                                                                                                                                                                                                                                               |                       |                                          |       |              |       |      |       | 0%        |
| Not of Hispanic Origin   491   7%   242   8%   733   Other Hispanic   3   0%   3   0%   6   Puerfo Rican   3   0%   2   0%   5   Puerfo Rican   19   0%   16   1%   35                                                                                                                                                                                                                                                                                                                                                                                                                                                                                                                                                                                                                                                                                                                                                                                                                                                                                                                                                                                                                                                                                                                                                                                                                                                                                                                                                                                                                                                                                                                                                                                                                                                                                                                                                                                                                                                                                                                                                         |                       |                                          |       |              |       |      |       | 0%        |
| Other Hispanic   3                                                                                                                                                                                                                                                                                                                                                                                                                                                                                                                                                                                                                                                                                                                                                                                                                                                                                                                                                                                                                                                                                                                                                                                                                                                                                                                                                                                                                                                                                                                                                                                                                                                                                                                                                                                                                                                                                                                                                                                                                                                                                                             | *Fluvanna County      |                                          |       |              |       |      |       | 0%<br>8%  |
| Puerto Rican                                                                                                                                                                                                                                                                                                                                                                                                                                                                                                                                                                                                                                                                                                                                                                                                                                                                                                                                                                                                                                                                                                                                                                                                                                                                                                                                                                                                                                                                                                                                                                                                                                                                                                                                                                                                                                                                                                                                                                                                                                                                                                                   |                       |                                          |       |              |       |      |       | 0%        |
| Unknown ("Try not to use")  "(blank)  "(blank)  ("blank)  ("blank)  Cuban  Hispanic - Specific origin not specified  Mexican  "Greene County  Not Collected ("Try not to use")  Not Collected ("Try not to use")  ("blank)  "(blank)  "(blan |                       | •                                        |       |              |       |      |       | 0%        |
| "Cloank)         "12         0%         92         3%         104           Cuban         1         0%         0         0%         1           Hispanic - Specific origin not specified         4         0%         3         0%         13           "Greene County         Not Collected ("Try not to use")         0         0%         2         0%         4           Not of Hispanic Origin         419         6%         199         7%         618           Other Hispanic         4         0%         2         0%         6           Puerto Rican         2         0%         1         0%         3           "Cloan         1         0%         3         3         0         0         0%         3           "Louisa County         Not Collected ("Try not to use")         3         0         0         0%         1         1           "Louisa County         Not Collected ("Try not to use")         9         0%         1         0%         4         0%         1         0         0         0         4         0         0         0         0         0         0         0         0         0         0         0                                                                                                                                                                                                                                                                                                                                                                                                                                                                                                                                                                                                                                                                                                                                                                                                                                                                                                                                                                      |                       |                                          |       |              |       |      |       | 0%        |
| Cuban   Hispanic - Specific origin not specified   4                                                                                                                                                                                                                                                                                                                                                                                                                                                                                                                                                                                                                                                                                                                                                                                                                                                                                                                                                                                                                                                                                                                                                                                                                                                                                                                                                                                                                                                                                                                                                                                                                                                                                                                                                                                                                                                                                                                                                                                                                                                                           |                       |                                          |       |              |       |      |       | 1%        |
| Hispanic Specific origin not specified   4   0% 9 0% 13                                                                                                                                                                                                                                                                                                                                                                                                                                                                                                                                                                                                                                                                                                                                                                                                                                                                                                                                                                                                                                                                                                                                                                                                                                                                                                                                                                                                                                                                                                                                                                                                                                                                                                                                                                                                                                                                                                                                                                                                                                                                        |                       |                                          |       |              |       |      |       | 0%        |
| "Greene County         Mexican         2         0%         2         0%         4           "Greene County         Not Collected ("Try not to use")         0         0%         2         0%         6           Not of Hispanic Origin         419         6%         199         7%         618           Other Hispanic Origin         4         0%         2         0%         6           Puerto Rican         2         0%         1         0%         3           "(blank)         14         0%         133         4%         147           Cuban         1         0%         10         0%         1           Hispanic - Specific origin not specified         6         0%         2         0%         4           "Louisa County         Not Collected "Try not to use")         9         0%         1         0%         10           "Louisa County         Not Collected "Try not to use")         9         0%         1         0%         10           "Louisa County         Not Collected "Try not to use")         2         0%         0         0%         12           Puerto Rican         7         0%         5         0%         10         0% <td></td> <td></td> <td>4</td> <td></td> <td>9</td> <td></td> <td>13</td> <td>0%</td>                                                                                                                                                                                                                                                                                                                                                                                                                                                                                                                                                                                                                                                                                                                                                                                                                                                      |                       |                                          | 4     |              | 9     |      | 13    | 0%        |
| Not of Hispanic Origin                                                                                                                                                                                                                                                                                                                                                                                                                                                                                                                                                                                                                                                                                                                                                                                                                                                                                                                                                                                                                                                                                                                                                                                                                                                                                                                                                                                                                                                                                                                                                                                                                                                                                                                                                                                                                                                                                                                                                                                                                                                                                                         |                       |                                          | 2     | 0%           | 2     | 0%   |       | 0%        |
| Not of Hispanic Origin   419   6%   199   7%   618                                                                                                                                                                                                                                                                                                                                                                                                                                                                                                                                                                                                                                                                                                                                                                                                                                                                                                                                                                                                                                                                                                                                                                                                                                                                                                                                                                                                                                                                                                                                                                                                                                                                                                                                                                                                                                                                                                                                                                                                                                                                             | *Greene County        | Not Collected (**Try not to use**)       | 0     | 0%           | 2     | 0%   | 2     | 0%        |
| Puerto Rican                                                                                                                                                                                                                                                                                                                                                                                                                                                                                                                                                                                                                                                                                                                                                                                                                                                                                                                                                                                                                                                                                                                                                                                                                                                                                                                                                                                                                                                                                                                                                                                                                                                                                                                                                                                                                                                                                                                                                                                                                                                                                                                   |                       | Not of Hispanic Origin                   | 419   | 6%           | 199   | 7%   | 618   | 6%        |
| Unknown ("*Try not to use")   3   0%   0   0%   3                                                                                                                                                                                                                                                                                                                                                                                                                                                                                                                                                                                                                                                                                                                                                                                                                                                                                                                                                                                                                                                                                                                                                                                                                                                                                                                                                                                                                                                                                                                                                                                                                                                                                                                                                                                                                                                                                                                                                                                                                                                                              |                       | Other Hispanic                           |       | 0%           | 2     | 0%   | 6     | 0%        |
| "(blank)         14         0%         133         4%         147           Cuban         1         0%         0         0%         1           Hispanic - Specific origin not specified Mexican         0         0%         4         0%         8           *Louisa County         Not Collected (**Try not to use**)         9         0%         1         0%         4           *Louisa County         Not of Hispanic Origin         655         10%         287         10%         942         1           *Louisa County         Not of Hispanic Origin         655         10%         287         10%         942         1           *Louisa County         1         0%         5         0%         16         10%         10         0%         942         1         10%         942         1         10%         942         1         10%         942         1         10%         10         10%         12         10%         94         10         10%         12         10%         10         10%         12         10%         10         10%         12         10%         10         10%         10         10%         10         10%         10 <td< td=""><td></td><td>Puerto Rican</td><td>2</td><td>0%</td><td>1</td><td>0%</td><td>3</td><td>0%</td></td<>                                                                                                                                                                                                                                                                                                                                                                                                                                                                                                                                                                                                                                                                                                                                                                                                                             |                       | Puerto Rican                             | 2     | 0%           | 1     | 0%   | 3     | 0%        |
| Cuban   Hispanic - Specific origin not specified   6                                                                                                                                                                                                                                                                                                                                                                                                                                                                                                                                                                                                                                                                                                                                                                                                                                                                                                                                                                                                                                                                                                                                                                                                                                                                                                                                                                                                                                                                                                                                                                                                                                                                                                                                                                                                                                                                                                                                                                                                                                                                           |                       |                                          |       |              |       |      |       | 0%        |
| **Hispanic - Specific origin not specified                                                                                                                                                                                                                                                                                                                                                                                                                                                                                                                                                                                                                                                                                                                                                                                                                                                                                                                                                                                                                                                                                                                                                                                                                                                                                                                                                                                                                                                                                                                                                                                                                                                                                                                                                                                                                                                                                                                                                                                                                                                                                     |                       |                                          |       |              |       |      |       | 2%        |
| *Louisa County   Mexican                                                                                                                                                                                                                                                                                                                                                                                                                                                                                                                                                                                                                                                                                                                                                                                                                                                                                                                                                                                                                                                                                                                                                                                                                                                                                                                                                                                                                                                                                                                                                                                                                                                                                                                                                                                                                                                                                                                                                                                                                                                                                                       |                       |                                          |       |              |       |      |       | 0%        |
| *Not Collected (**Try not to use**) 9 0% 1 0% 10 10 10 10 10 10 10 10 10 10 10 10 10                                                                                                                                                                                                                                                                                                                                                                                                                                                                                                                                                                                                                                                                                                                                                                                                                                                                                                                                                                                                                                                                                                                                                                                                                                                                                                                                                                                                                                                                                                                                                                                                                                                                                                                                                                                                                                                                                                                                                                                                                                           |                       |                                          |       |              |       |      |       | 0%        |
| Not of Hispanic Origin                                                                                                                                                                                                                                                                                                                                                                                                                                                                                                                                                                                                                                                                                                                                                                                                                                                                                                                                                                                                                                                                                                                                                                                                                                                                                                                                                                                                                                                                                                                                                                                                                                                                                                                                                                                                                                                                                                                                                                                                                                                                                                         | *Ii Ot-               |                                          |       |              |       |      |       | 0%        |
| Other Hispanic         11         0%         5         0%         16           Puerto Rican         7         0%         5         0%         12           Unknown ("Try not to use")         2         0%         0         0%         2           "(blank)         8         0%         51         2%         59           Hispanic - Specific origin not specified         7         0%         0         0%         7           Mexican         5         0%         5         0%         10           Mexican         1         0%         0         0%         10           Not Collected ("Try not to use")         1         0%         0         0%         11           Not of Hispanic Origin         355         5%         160         5%         515           Other Hispanic         2         0%         9         0%         11           Puerto Rican         1         0%         0         0%         3           (blank)         306         5%         70         2%         376           Missing         Not of Hispanic Origin         82         1%         6         0%         8           Missing                                                                                                                                                                                                                                                                                                                                                                                                                                                                                                                                                                                                                                                                                                                                                                                                                                                                                                                                                                                                 | Louisa County         |                                          |       |              |       |      |       | 0%        |
| Puerto Rican   7                                                                                                                                                                                                                                                                                                                                                                                                                                                                                                                                                                                                                                                                                                                                                                                                                                                                                                                                                                                                                                                                                                                                                                                                                                                                                                                                                                                                                                                                                                                                                                                                                                                                                                                                                                                                                                                                                                                                                                                                                                                                                                               |                       |                                          |       |              |       |      |       | 10%<br>0% |
| Unknown (**Try not to use**) 2 0% 0 0% 2  *(blank) 8 0% 51 2% 59  Hispanic - Specific origin not specified 7 0% 0 0 0% 7  Mexican 5 0% 5 0% 10  *Nelson County Not Collected (**Try not to use**) 1 0% 0 0% 1  Not of Hispanic Origin 355 5% 160 5% 515  Other Hispanic Origin 355 5% 160 5% 515  Other Hispanic 0 3 0% 0 0% 11  Puerto Rican 1 0% 0 0 0% 1  Unknown (**Try not to use**) 3 0% 0 0% 1  Missing Not Collected (**Try not to use**) 4 0% 0 0% 4  Missing Not of Hispanic Origin 82 1% 6 0% 88  Other Hispanic 0 0 0% 1  Unknown (**Try not to use**) 3 0% 0 0% 3  *(blank) 108 2% 4 0% 11  Other VA Hispanic - Specific origin not specified 5 0% 2 0% 7  Mexican 0 0 0% 1 0% 11  Other VA Not Collected (**Try not to use**) 10 0% 0 0% 10  Not of Hispanic Origin 597 9% 85 3% 682  Other Hispanic Origin 597 9% 85 3% 682  Other Hispanic 0 5 0% 4 0% 9  Unknown (**Try not to use**) 7 0% 1 0% 8  Other Hispanic Origin 597 9% 85 3% 682                                                                                                                                                                                                                                                                                                                                                                                                                     |                       | •                                        |       |              |       |      |       | 0%        |
| *Nelson County  *Nelson Collected (**Try not to use**)  *Not of Hispanic Origin  *Duerto Rican  *Unknown (**Try not to use**)  **Clank)  **Nelson County  **Clank)  **Clank)  **Nelson County  **Clank)  **Nelson County  **Clank)  **Nelson County  **Clank)  **Clank)  **Nelson County  **Clank)  **Nelson County  ** |                       |                                          |       |              |       |      |       | 0%        |
| Hispanic - Specific origin not specified   7                                                                                                                                                                                                                                                                                                                                                                                                                                                                                                                                                                                                                                                                                                                                                                                                                                                                                                                                                                                                                                                                                                                                                                                                                                                                                                                                                                                                                                                                                                                                                                                                                                                                                                                                                                                                                                                                                                                                                                                                                                                                                   |                       |                                          |       |              |       |      |       | 1%        |
| *Nelson County  Mexican Not Collected (**Try not to use**) Not of Hispanic Origin Not of Hispanic Origin Not of Hispanic Origin Not of Hispanic Origin Not Gliected (**Try not to use**)  Puerto Rican Unknown (**Try not to use**) Not Collected (**Try not to use**) Not Collected (**Try not to use**)  Not Collected (**Try not to use**) Not of Hispanic Origin Not Orig |                       |                                          |       |              |       |      |       | 0%        |
| *Nelson County  Not Collected (**Try not to use**) Not of Hispanic Origin  2 0% 9 0% 11  Puerto Rican 1 0% 0 0% 11  Puerto Rican 1 0% 0 0% 11  Unknown (**Try not to use**) 3 0% 0 0% 3  *(blank) 306 5% 70 2% 376  Not Collected (**Try not to use**) 4 0% 0 0% 4  Missing Not of Hispanic Origin 82 1% 6 0% 88  Other Hispanic 0 0 0% 1 0% 1  Unknown (**Try not to use**) 3 0% 0 0% 1  Other Hispanic Origin 82 1% 6 0% 88  Other Hispanic 0 0 0% 1 0% 1  Unknown (**Try not to use**) 3 0% 0 0% 1  Other Hispanic Origin 108 22 0% 7  Hispanic - Specific origin not specified 5 0% 2 0% 7  Mexican 0 0 0% 1 0% 11  Other VA Not Collected (**Try not to use**) 10 0% 0 0% 10  Not of Hispanic Origin 597 9% 85 3% 682  Other Hispanic Origin 597 0% 1 0% 8  *(blank) 6 0% 0 0% 6  Out Of State Not Collected (**Try not to use**) 1 0% 0 0% 1  Not of Hispanic Origin 590 0% 1 0% 1                                                                                                                                                                                                                                                                                                                                                                                                                                                                                                                                                                                                                                                                                                                                                                                                                                                                                                                                                                                                                                                                                                               |                       |                                          |       |              |       |      |       | 0%        |
| Not of Hispanic Origin   355   5%   160   5%   515     Other Hispanic   2   0%   9   0%   11     Puerto Rican   1   09%   0   0%   1     Unknown ("*Try not to use*")   3   0%   0   0%   3     *(blank)   306   5%   70   2%   376     Not Collected ("*Try not to use*")   4   0%   0   0%   4     Missing   Not of Hispanic Origin   82   1%   6   0%   88     Other Hispanic   0   0%   1   0%   1     Unknown ("*Try not to use*")   3   0%   0   0%   3     *(blank)   108   2%   4   0%   112     Hispanic - Specific origin not specified   5   0%   2   0%   7     Mexican   0   0%   1   0%   1     Other VA   Not Collected ("*Try not to use*")   10   0%   0   0%   10     Not of Hispanic Origin   597   9%   85   3%   682     Other Hispanic Origin   597   9%   85   3%   682     Other Hispanic Origin   597   9%   85   3%   682     Other Hispanic Origin   597   0%   1   0%   8     *(blank)   6   0%   0   0%   6     Out Of State   Not Collected ("*Try not to use*")   1   0%   0   0%   1     Not of Hispanic Origin   29   0%   1   0%   30                                                                                                                                                                                                                                                                                                                                                                                                                                                                                                                                                                                                                                                                                                                                                                                                                                                                                                                                                                                                                                                        | ****                  |                                          |       |              |       |      |       | 0%        |
| Other Hispanic         2         0%         9         0%         11           Puerto Rican         1         0%         0         0%         1           Unknown (**Try not to use**)         3         0%         0         0%         3           *(blank)         306         5%         70         2%         376           Not Collected (**Try not to use**)         4         0%         0         0%         4           Missing         Not of Hispanic Origin         82         1%         6         0%         88           Other Hispanic         0         0%         1         0%         1           Unknown (**Try not to use**)         3         0%         0         0%         3           *(blank)         108         2%         4         0%         112           Hispanic - Specific origin not specified         5         0%         2         0%         7           Mexican         0         0%         1         0%         1         0%         1           Other VA         Not Collected (**Try not to use**)         10         0%         0         0%         1           Other Hispanic Origin         597         9%<                                                                                                                                                                                                                                                                                                                                                                                                                                                                                                                                                                                                                                                                                                                                                                                                                                                                                                                                                                  | "Nelson County        |                                          | 355   |              | 160   |      | 515   | 5%        |
| Unknown (**Try not to use**)   3   0%   0   0%   3                                                                                                                                                                                                                                                                                                                                                                                                                                                                                                                                                                                                                                                                                                                                                                                                                                                                                                                                                                                                                                                                                                                                                                                                                                                                                                                                                                                                                                                                                                                                                                                                                                                                                                                                                                                                                                                                                                                                                                                                                                                                             |                       |                                          | 2     | 0%           | 9     | 0%   | 11    | 0%        |
| *(blank) 306 5% 70 2% 376 Not Collected (*Try not to use**) 4 0% 0 0% 4 Missing Not of Hispanic Origin 82 11% 6 0% 1 0% 1 Unknown (*Try not to use**) 3 0% 0 0% 1 Unknown (*Try not to use**) 3 0% 0 0% 3  *(blank) 108 2% 4 0% 112 Hispanic - Specific origin not specified 5 0% 2 0% 7 Mexican 0 0% 1 0% 11  Other VA Not Collected (*Try not to use**) 10 0% 0 0% 1 0% 1  Not of Hispanic Origin 597 9% 85 3% 682 Other Hispanic 5 0% 4 0% 9 Unknown (*Try not to use**) 7 0% 1 0% 8  Unknown (*Try not to use**) 7 0% 1 0% 8  Other Hispanic 0 0 0% 1 0% 6 Other Hispanic 0 0 0% 1 0% 8  Unknown (*Try not to use**) 7 0% 1 0% 8  *(blank) 6 0% 0 0% 6  Out Of State Not Collected (*Try not to use**) 1 0% 0 0% 1 Not of Hispanic Origin 29 0% 1 0% 30                                                                                                                                                                                                                                                                                                                                                                                                                                                                                                                                                                                                                                                                                                                                                                                                                                                                                                                                                                                                                                                                                                                                                                                                                                                                                                                                                                    |                       | Puerto Rican                             | 1     | 0%           | 0     | 0%   | 1     | 0%        |
| Not Collected (**Try not to use**)                                                                                                                                                                                                                                                                                                                                                                                                                                                                                                                                                                                                                                                                                                                                                                                                                                                                                                                                                                                                                                                                                                                                                                                                                                                                                                                                                                                                                                                                                                                                                                                                                                                                                                                                                                                                                                                                                                                                                                                                                                                                                             |                       | Unknown (**Try not to use**)             | 3     | 0%           | 0     | 0%   | 3     | 0%        |
| Missing         Not of Hispanic Origin Other Hispanic         82         1%         6         0%         88           Other Hispanic Unknown (**Try not to use**)         0         0%         1         0%         1           *(blank)         108         2%         4         0%         112           Hispanic - Specific origin not specified Mexican         0         0%         1         0%         1           Other VA         Not Collected (**Try not to use**)         10         0%         0         0%         10           Not of Hispanic Origin         597         9%         85         3%         682           Other Hispanic         5         0%         4         0%         9           Unknown (**Try not to use**)         7         0%         1         0%         8           Out Of State         Not Collected (**Try not to use**)         1         0%         0         0%         1           Not of Hispanic Origin         29         0%         1         0%         3                                                                                                                                                                                                                                                                                                                                                                                                                                                                                                                                                                                                                                                                                                                                                                                                                                                                                                                                                                                                                                                                                                              |                       | *(blank)                                 | 306   | 5%           | 70    | 2%   | 376   | 4%        |
| Other Hispanic<br>Unknown (**Try not to use**)         0         0%         1         0%         1           *(blank)<br>Hispanic - Specific origin not specified<br>Hispanic - Specific origin not specified         5         0%         4         0%         112           Mexican<br>Other VA         0         0%         1         0%         1           Not Collected (**Try not to use**)         10         0%         0         0%         10           Not of Hispanic Origin<br>Other Hispanic         597         9%         85         3%         682           Other Hispanic<br>Unknown (**Try not to use**)         7         0%         4         0%         9           Unknown (**Try not to use**)         6         0%         0         0%         8           *(blank)         6         0%         0         0%         1           Out Of State         Not Collected (*Try not to use**)         1         0%         0         0%         1           Not of Hispanic Origin         29         0%         1         0%         30                                                                                                                                                                                                                                                                                                                                                                                                                                                                                                                                                                                                                                                                                                                                                                                                                                                                                                                                                                                                                                                                |                       |                                          |       |              | 0     |      | 4     | 0%        |
| Unknown (**Try not to use**) 3 0% 0 0% 3  *(blank) 108 2% 4 0% 112  Hispanic - Specific origin not specified 5 0% 2 0% 7  Mexican 0 0% 1 0% 1  Other VA Not Collected (**Try not to use**) 10 0% 0 0% 10  Not of Hispanic Origin 597 9% 85 3% 682  Other Hispanic 5 0% 4 0% 9  Unknown (**Try not to use**) 7 0% 1 0% 8  *(blank) 6 0% 0 0% 6  Out Of State Not Collected (*Try not to use**) 1 0% 0% 0 0% 6  Not of Hispanic Origin 29 0% 1 0% 30                                                                                                                                                                                                                                                                                                                                                                                                                                                                                                                                                                                                                                                                                                                                                                                                                                                                                                                                                                                                                                                                                                                                                                                                                                                                                                                                                                                                                                                                                                                                                                                                                                                                             | Missing               |                                          |       |              |       |      |       | 1%        |
| *(blank) 108 2% 4 0% 112 Hispanic - Specific origin not specified 5 0% 2 0% 7 Mexican 0 0% 1 0% 1 Other VA Not Collected (**Try not to use**) 10 0% 0 0% 10 Not of Hispanic Origin 597 9% 85 3% 682 Other Hispanic 5 0% 4 0% 9 Unknown (**Try not to use**) 7 0% 1 0% 8  *(blank) 6 0% 0 0% 6 Out Of State Not Collected (**Try not to use**) 1 0% 0 0% 1 Not of Hispanic Origin 29 0% 1 0% 30                                                                                                                                                                                                                                                                                                                                                                                                                                                                                                                                                                                                                                                                                                                                                                                                                                                                                                                                                                                                                                                                                                                                                                                                                                                                                                                                                                                                                                                                                                                                                                                                                                                                                                                                 |                       |                                          |       |              |       |      |       | 0%        |
| Hispanic - Specific origin not specified   5   0%   2   0%   7     Mexican   0   0%   1   0%   1     Other VA   Not Collected (**Try not to use**)   10   0%   0   0%   10     Not of Hispanic Origin   597   9%   85   3%   682     Other Hispanic   5   0%   4   0%   9     Unknown (**Try not to use**)   7   0%   1   0%   8     *(blank)   6   0%   0   0%   6     Out Of State   Not Collected (**Try not to use**)   1   0%   0   0%   1     Not of Hispanic Origin   29   0%   1   0%   30                                                                                                                                                                                                                                                                                                                                                                                                                                                                                                                                                                                                                                                                                                                                                                                                                                                                                                                                                                                                                                                                                                                                                                                                                                                                                                                                                                                                                                                                                                                                                                                                                             |                       |                                          |       |              |       |      |       | 0%        |
| Mexican   0 0% 1 0% 1   0% 1   Other VA   Not Collected (**Try not to use**)   10 0% 0 0% 0 0% 10   Other VA   Not of Hispanic Origin   597 9% 85 3% 682   Other Hispanic   5 0% 4 0% 9   Other Hispanic   7 0% 1 0% 8   Other Hispanic   7 0% 0 0 0% 6   Other Hispanic   7 0% 0 0 0% 1   Other Hispanic   7 0% 0 0 0% 1   Other Hispanic Origin   29 0% 1 0% 30   Other Hispanic Origin   29 0% 1 0% 30   Other Hispanic Origin   1 0% 30   Other Hispanic Origin   1 0% 0 0% 1   Other Hispanic Origin   1 0% 0 0% 1   Other Hispanic Origin   1 0% 0 0% 0 0% 1   Other Hispanic Origin   1 0% 0 0% 0 0% 1   Other Hispanic Origin   1 0% 0 0% 0 0% 0 0% 0 0% 0 0 0% 0 0 0% 0 0 0% 0 0 0 0% 0 0 0 0 0 0 0 0 0 0 0 0 0 0 0 0 0 0 0 0                                                                                                                                                                                                                                                                                                                                                                                                                                                                                                                                                                                                                                                                                                                                                                                                                                                                                                                                                                                                                                                                                                                                                                                                                                                                                            |                       |                                          |       |              |       |      |       | 1%        |
| Other VA         Not Collected (**Try not to use**)         10         0%         0         0%         10           Not of Hispanic Origin         597         9%         85         3%         682           Other Hispanic         5         0%         4         0%         9           Unknown (**Try not to use**)         7         0%         1         0%         8           *(blank)         6         0%         0         0%         6           Out Of State         Not Collected (**Try not to use**)         1         0%         0         0%         1           Not of Hispanic Origin         29         0%         1         0%         30                                                                                                                                                                                                                                                                                                                                                                                                                                                                                                                                                                                                                                                                                                                                                                                                                                                                                                                                                                                                                                                                                                                                                                                                                                                                                                                                                                                                                                                                |                       |                                          |       |              |       |      |       | 0%        |
| Not of Hispanic Origin   597   9%   85   3%   682                                                                                                                                                                                                                                                                                                                                                                                                                                                                                                                                                                                                                                                                                                                                                                                                                                                                                                                                                                                                                                                                                                                                                                                                                                                                                                                                                                                                                                                                                                                                                                                                                                                                                                                                                                                                                                                                                                                                                                                                                                                                              | Other \/A             |                                          |       |              |       |      |       | 0%        |
| Other Hispanic         5         0%         4         0%         9           Unknown (**Try not to use**)         7         0%         1         0%         8           *(blank)         6         0%         0         0%         6           Out Of State         Not Collected (**Try not to use**)         1         0%         0         0%         1           Not of Hispanic Origin         29         0%         1         0%         30                                                                                                                                                                                                                                                                                                                                                                                                                                                                                                                                                                                                                                                                                                                                                                                                                                                                                                                                                                                                                                                                                                                                                                                                                                                                                                                                                                                                                                                                                                                                                                                                                                                                              | Other VA              |                                          |       |              |       |      |       | 0%        |
| Unknown (**Try not to use**)         7         0%         1         0%         8           *(blank)         6         0%         0         0%         6           Out Of State         Not Collected (**Try not to use**)         1         0%         0         0%         1           Not of Hispanic Origin         29         0%         1         0%         30                                                                                                                                                                                                                                                                                                                                                                                                                                                                                                                                                                                                                                                                                                                                                                                                                                                                                                                                                                                                                                                                                                                                                                                                                                                                                                                                                                                                                                                                                                                                                                                                                                                                                                                                                           |                       |                                          |       |              |       |      |       | 7%<br>0%  |
| *(blank) 6 0% 0 0% 6 Out Of State Not Collected (**Try not to use**) 1 0% 0 0% 1 Not of Hispanic Origin 29 0% 1 0% 30                                                                                                                                                                                                                                                                                                                                                                                                                                                                                                                                                                                                                                                                                                                                                                                                                                                                                                                                                                                                                                                                                                                                                                                                                                                                                                                                                                                                                                                                                                                                                                                                                                                                                                                                                                                                                                                                                                                                                                                                          |                       |                                          |       |              |       |      |       | 0%        |
| Out Of State         Not Collected (**Try not to use**)         1         0%         0         0%         1           Not of Hispanic Origin         29         0%         1         0%         30                                                                                                                                                                                                                                                                                                                                                                                                                                                                                                                                                                                                                                                                                                                                                                                                                                                                                                                                                                                                                                                                                                                                                                                                                                                                                                                                                                                                                                                                                                                                                                                                                                                                                                                                                                                                                                                                                                                             |                       |                                          |       |              |       |      |       | 0%        |
| Not of Hispanic Origin 29 0% 1 0% 30                                                                                                                                                                                                                                                                                                                                                                                                                                                                                                                                                                                                                                                                                                                                                                                                                                                                                                                                                                                                                                                                                                                                                                                                                                                                                                                                                                                                                                                                                                                                                                                                                                                                                                                                                                                                                                                                                                                                                                                                                                                                                           | Out Of State          |                                          |       |              |       |      |       | 0%        |
|                                                                                                                                                                                                                                                                                                                                                                                                                                                                                                                                                                                                                                                                                                                                                                                                                                                                                                                                                                                                                                                                                                                                                                                                                                                                                                                                                                                                                                                                                                                                                                                                                                                                                                                                                                                                                                                                                                                                                                                                                                                                                                                                |                       |                                          |       |              |       |      |       | 0%        |
| VIGI 5/14 100% 3.016 100% 0.730 10                                                                                                                                                                                                                                                                                                                                                                                                                                                                                                                                                                                                                                                                                                                                                                                                                                                                                                                                                                                                                                                                                                                                                                                                                                                                                                                                                                                                                                                                                                                                                                                                                                                                                                                                                                                                                                                                                                                                                                                                                                                                                             |                       | Total                                    | 6,714 | 100%         | 3,016 | 100% | 9,730 | 100%      |