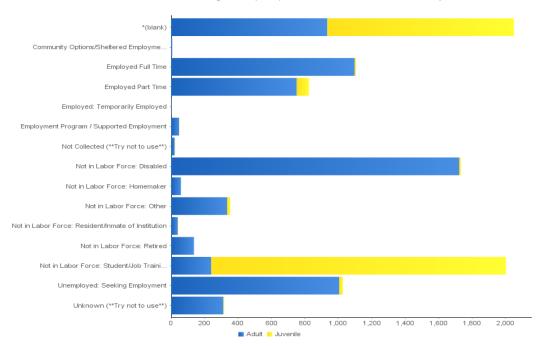

### County/City / Hispanic Origin

06-B - Consumers Served by County/Hispanic Origin/Age Group - Table NOTE: Consumers who turned 18 during the report period can be counted as both juvenile and adult.

| Hispanic - Specific only not specified   24                                                                                                                                                                                                                                                                                                                                                                                                                                                                                                                                                                                                                                                                                                                                                                                                                                                                                                                                                                                                                                                                                                                                                                                                                                                                                                                                                                                                                                                                                                                                                                                                                                                                                                                                                                                                                                                                                                                                                                                                                                                                                    | Consumers Served by   | County/Hispanic Origin/Age Group         | · ·   | roup at Time |       |      |       |           |
|--------------------------------------------------------------------------------------------------------------------------------------------------------------------------------------------------------------------------------------------------------------------------------------------------------------------------------------------------------------------------------------------------------------------------------------------------------------------------------------------------------------------------------------------------------------------------------------------------------------------------------------------------------------------------------------------------------------------------------------------------------------------------------------------------------------------------------------------------------------------------------------------------------------------------------------------------------------------------------------------------------------------------------------------------------------------------------------------------------------------------------------------------------------------------------------------------------------------------------------------------------------------------------------------------------------------------------------------------------------------------------------------------------------------------------------------------------------------------------------------------------------------------------------------------------------------------------------------------------------------------------------------------------------------------------------------------------------------------------------------------------------------------------------------------------------------------------------------------------------------------------------------------------------------------------------------------------------------------------------------------------------------------------------------------------------------------------------------------------------------------------|-----------------------|------------------------------------------|-------|--------------|-------|------|-------|-----------|
| **Charko    |                       |                                          |       |              |       |      |       |           |
| Hispanic - Specific only not specified   24                                                                                                                                                                                                                                                                                                                                                                                                                                                                                                                                                                                                                                                                                                                                                                                                                                                                                                                                                                                                                                                                                                                                                                                                                                                                                                                                                                                                                                                                                                                                                                                                                                                                                                                                                                                                                                                                                                                                                                                                                                                                                    | County/City           |                                          |       |              |       |      |       |           |
| **Albemarle County   Mexican   9   0%   31   1%   40   **Albemarle County   15   0%   7   0%   22   **Total Hispanic Origin   1,301   21%   522   17%   1,913   2   **Duerle Rican   3   0%   5   0%   3   0%   3   **Duerle Rican   3   0%   5   0%   3   0%   3   **Total Hispanic Origin   1,301   21%   522   17%   1,913   2   **Total Hispanic Origin   1,301   21%   5   0%   3   0%   3   **Total Hispanic Specific origin not specified   35   1%   88   0%   23   **Charlottesville City   Not Colected ("Try not to use")   12   0%   14   0%   26   **Charlottesville City   Not Colected ("Try not to use")   1,20   0%   14   0%   25   **Total Hispanic Specific origin not specified   18   0%   18   0%   25   **Total Hispanic Specific origin not specified   18   0%   18   0%   18   0%   18   **Total Hispanic Specific origin not specified   18   0%   18   0%   18   0%   18   0%   18   0%   18   0%   18   0%   18   0%   18   0%   18   0%   18   0%   18   0%   18   0%   18   0%   18   0%   18   0%   18   0%   18   0%   18   0%   18   0%   18   0%   18   0%   18   0%   18   0%   18   0%   18   0%   18   0%   18   0%   18   0%   18   0%   18   0%   18   0%   18   0%   18   0%   18   0%   18   0%   18   0%   18   0%   18   0%   18   0%   18   0%   18   0%   18   0%   18   0%   18   0%   18   0%   18   0%   18   0%   18   0%   18   0%   18   0%   18   0%   18   0%   18   0%   18   0%   18   0%   18   0%   18   0%   18   0%   18   0%   18   0%   18   0%   18   0%   18   0%   18   0%   18   0%   18   0%   18   0%   18   0%   18   0%   18   0%   18   0%   18   0%   18   0%   18   0%   18   0%   18   0%   18   0%   18   0%   18   0%   18   0%   18   0%   18   0%   18   0%   18   0%   18   0%   18   0%   18   0%   18   0%   18   0%   18   0%   18   0%   18   0%   18   0%   18   0%   18   0%   18   0%   18   0%   18   0%   18   0%   18   0%   18   0%   18   0%   18   0%   18   0%   18   0%   18   0%   18   0%   18   0%   18   0%   18   0%   18   0%   18   0%   18   0%   18   0%   18   0%   18   0%   18   0%   18   0%   18   0%   18   0%   |                       |                                          |       |              |       |      |       | 4%<br>0%  |
| Name of Country         Not Collected ("Try not to use")         1.56         0%         7         0%         2.2           Not of Impanic Origin         1.391         2.32         1%         4.7         1.931         2.2         1%         4.7         1.931         2.2         1%         4.7         1.931         2.2         1%         4.7         1.93         1.2         1.93         2.2         1%         4.7         1.7         1.7         1.7         1.7         1.7         1.7         1.7         1.7         1.7         1.7         1.7         1.7         1.7         1.7         1.7         1.7         1.7         1.7         1.7         1.7         1.7         1.7         1.7         1.7         1.7         1.7         1.7         1.7         1.7         1.7         1.7         1.7         1.7         1.7         1.7         1.7         1.7         1.7         1.7         1.7         1.7         1.7         1.7         1.7         1.7         1.7         1.7         1.7         1.7         1.7         1.7         1.7         1.7         1.7         1.7         1.7         1.7         1.7         1.7         1.7         1.7         1.7         1.7                                                                                                                                                                                                                                                                                                                                                                                                                                                                                                                                                                                                                                                                                                                                                                                                                                                                                                            |                       |                                          |       |              |       |      |       | 0%        |
| Not of Hispanic Origin   1,391   21%   522   17%   1,913   2   3   1,914   3   2   3   1,914   3   3   3   3   4   4   4   4   4                                                                                                                                                                                                                                                                                                                                                                                                                                                                                                                                                                                                                                                                                                                                                                                                                                                                                                                                                                                                                                                                                                                                                                                                                                                                                                                                                                                                                                                                                                                                                                                                                                                                                                                                                                                                                                                                                                                                                                                               |                       |                                          |       |              |       |      |       | 0%        |
| Dither Hisipanic   20                                                                                                                                                                                                                                                                                                                                                                                                                                                                                                                                                                                                                                                                                                                                                                                                                                                                                                                                                                                                                                                                                                                                                                                                                                                                                                                                                                                                                                                                                                                                                                                                                                                                                                                                                                                                                                                                                                                                                                                                                                                                                                          | *Albemarle County     |                                          |       |              |       |      |       | 20%       |
| Purto Rican                                                                                                                                                                                                                                                                                                                                                                                                                                                                                                                                                                                                                                                                                                                                                                                                                                                                                                                                                                                                                                                                                                                                                                                                                                                                                                                                                                                                                                                                                                                                                                                                                                                                                                                                                                                                                                                                                                                                                                                                                                                                                                                    |                       |                                          |       |              |       |      |       | 0%        |
| Unknown ("Try not to use")   35   1%   3   0%   38     "Clain"   Clain"   16   0%   154   5%   170     Cuban   Hispanic - Spacific origin not specified   35   1%   8   0%   43     "Chariottesville City   Not Collected ("Try not to use")   22   0%   14   0%   26     "Chariottesville City   Not Collected ("Try not to use")   22   0%   14   0%   26     "Chariottesville City   Not of Hispanic Origin   1783   2783   9%   283   9%   28     "Chariottesville City   Not of Hispanic Origin   1783   2783   9%   28   28     "Chariottesville City   Not of Hispanic Origin   1884   18   18   18   18   18   18     "Chariottesville City   Not of Hispanic Origin not specified   18   18   18   18   18   18   18   1                                                                                                                                                                                                                                                                                                                                                                                                                                                                                                                                                                                                                                                                                                                                                                                                                                                                                                                                                                                                                                                                                                                                                                                                                                                                                                                                                                                              |                       | •                                        |       |              |       |      |       | 0%        |
| Claims (Claims)         16 (Claims)         0% (Claims)         15 (Claims)         170 (Claims)         180 (Claims)<                                                                                                                                                                                                                                                                                                                                                                                                                                                                                                                                                                                                                                                   |                       |                                          |       |              |       |      |       | 0%        |
| Hispanic - Specific origin not specified   Mexican   12 0%   14 0% 26   15 0%   14 0% 26   15 0%   15 0%   15 0%   15 0%   15 0%   15 0%   15 0%   15 0%   15 0%   15 0%   15 0%   15 0%   15 0%   15 0%   15 0%   15 0%   15 0%   15 0%   15 0%   15 0%   15 0%   15 0%   15 0%   15 0%   15 0%   15 0%   15 0%   15 0%   15 0%   15 0%   15 0%   15 0%   15 0%   15 0%   15 0%   15 0%   15 0%   15 0%   15 0%   15 0%   15 0%   15 0%   15 0%   15 0%   15 0%   15 0%   15 0%   15 0%   15 0%   15 0%   15 0%   15 0%   15 0%   15 0%   15 0%   15 0%   15 0%   15 0%   15 0%   15 0%   15 0%   15 0%   15 0%   15 0%   15 0%   15 0%   15 0%   15 0%   15 0%   15 0%   15 0%   15 0%   15 0%   15 0%   15 0%   15 0%   15 0%   15 0%   15 0%   15 0%   15 0%   15 0%   15 0%   15 0%   15 0%   15 0%   15 0%   15 0%   15 0%   15 0%   15 0%   15 0%   15 0%   15 0%   15 0%   15 0%   15 0%   15 0%   15 0%   15 0%   15 0%   15 0%   15 0%   15 0%   15 0%   15 0%   15 0%   15 0%   15 0%   15 0%   15 0%   15 0%   15 0%   15 0%   15 0%   15 0%   15 0%   15 0%   15 0%   15 0%   15 0%   15 0%   15 0%   15 0%   15 0%   15 0%   15 0%   15 0%   15 0%   15 0%   15 0%   15 0%   15 0%   15 0%   15 0%   15 0%   15 0%   15 0%   15 0%   15 0%   15 0%   15 0%   15 0%   15 0%   15 0%   15 0%   15 0%   15 0%   15 0%   15 0%   15 0%   15 0%   15 0%   15 0%   15 0%   15 0%   15 0%   15 0%   15 0%   15 0%   15 0%   15 0%   15 0%   15 0%   15 0%   15 0%   15 0%   15 0%   15 0%   15 0%   15 0%   15 0%   15 0%   15 0%   15 0%   15 0%   15 0%   15 0%   15 0%   15 0%   15 0%   15 0%   15 0%   15 0%   15 0%   15 0%   15 0%   15 0%   15 0%   15 0%   15 0%   15 0%   15 0%   15 0%   15 0%   15 0%   15 0%   15 0%   15 0%   15 0%   15 0%   15 0%   15 0%   15 0%   15 0%   15 0%   15 0%   15 0%   15 0%   15 0%   15 0%   15 0%   15 0%   15 0%   15 0%   15 0%   15 0%   15 0%   15 0%   15 0%   15 0%   15 0%   15 0%   15 0%   15 0%   15 0%   15 0%   15 0%   15 0%   15 0%   15 0%   15 0%   15 0%   15 0%   15 0%   15 0%   15 0%   15 0%   15 0%   15 0%   15 0%   15 0%   15 0%   15 0%   1   |                       |                                          | 16    | 0%           | 154   | 5%   | 170   | 2%        |
| "Charlottesville City         Mexican Not of Hispanic Origin         12 2 0% 3 3 0% 25 00 00 00 00 00 00 00 00 00 00 00 00 00                                                                                                                                                                                                                                                                                                                                                                                                                                                                                                                                                                                                                                                                                                                                                                                                                                                                                                                                                                                                                                                                                                                                                                                                                                                                                                                                                                                                                                                                                                                                                                                                                                                                                                                                                                                                                                                                                                                                                                                                  |                       | Cuban                                    | 2     | 0%           | 0     | 0%   | 2     | 0%        |
| "Charlottesville City                                                                                                                                                                                                                                                                                                                                                                                                                                                                                                                                                                                                                                                                                                                                                                                                                                                                                                                                                                                                                                                                                                                                                                                                                                                                                                                                                                                                                                                                                                                                                                                                                                                                                                                                                                                                                                                                                                                                                                                                                                                                                                          |                       | Hispanic - Specific origin not specified | 35    | 1%           | 8     | 0%   | 43    | 0%        |
| Not of Hispanic Origin   1,783   27%   283   9%   2,066   2   1   1   1   1   1   1   1   1   1                                                                                                                                                                                                                                                                                                                                                                                                                                                                                                                                                                                                                                                                                                                                                                                                                                                                                                                                                                                                                                                                                                                                                                                                                                                                                                                                                                                                                                                                                                                                                                                                                                                                                                                                                                                                                                                                                                                                                                                                                                |                       | Mexican                                  | 12    | 0%           | 14    | 0%   | 26    | 0%        |
| Other Hispanic   Puerto Rican   8   0%   16   1%   35     Puerto Rican   8   0%   16   1%   0%   9     Puerto Rican   8   0%   1   0%   9     Victorian   70   00%   13   0%   43   0%   43     Victorian   70   00%   11   00%   13     Victorian   70   00%   13   0%   15     Mexican   70   00%   70   00%   15     Victorian   70   00%   70   00%   15     Victorian   70   00%   70   00%   70     Victorian    | *Charlottesville City | Not Collected (**Try not to use**)       |       |              | 3     | 0%   | 25    | 0%        |
| Puerto Rican                                                                                                                                                                                                                                                                                                                                                                                                                                                                                                                                                                                                                                                                                                                                                                                                                                                                                                                                                                                                                                                                                                                                                                                                                                                                                                                                                                                                                                                                                                                                                                                                                                                                                                                                                                                                                                                                                                                                                                                                                                                                                                                   |                       |                                          | 1,783 | 27%          | 283   | 9%   | 2,066 | 21%       |
| Unknown ("Try not to use")                                                                                                                                                                                                                                                                                                                                                                                                                                                                                                                                                                                                                                                                                                                                                                                                                                                                                                                                                                                                                                                                                                                                                                                                                                                                                                                                                                                                                                                                                                                                                                                                                                                                                                                                                                                                                                                                                                                                                                                                                                                                                                     |                       |                                          |       |              |       |      |       | 0%        |
| "Clark Hispanic - Specific origin not specified Mexican         35         1%         118         4%         153         118         Hispanic - Specific origin not specified Mexican         2         0%         3         0%         5         0%         5         0%         5         0%         5         0%         5         0%         5         0%         5         0%         5         0%         6         0%         6         0%         6         0%         6         0%         6         0%         6         0%         6         0%         6         0%         6         0%         6         0%         6         0%         6         0%         6         0%         6         0%         1         0%         0         0%         1         0%         0         0%         1         1         0%         0         0%         1         1         0%         0         0%         1         1         0%         0         0%         2         0%         1         1         0%         0         0%         2         0%         1         0         0%         2         0%         1         0         0%         2         0%         1                                                                                                                                                                                                                                                                                                                                                                                                                                                                                                                                                                                                                                                                                                                                                                                                                                                                                                                                                  |                       |                                          |       |              |       |      |       | 0%        |
| Hispanic - Specific origin not specified   5   0%   6   0%   5                                                                                                                                                                                                                                                                                                                                                                                                                                                                                                                                                                                                                                                                                                                                                                                                                                                                                                                                                                                                                                                                                                                                                                                                                                                                                                                                                                                                                                                                                                                                                                                                                                                                                                                                                                                                                                                                                                                                                                                                                                                                 |                       |                                          |       |              |       |      |       | 0%        |
| Mexican                                                                                                                                                                                                                                                                                                                                                                                                                                                                                                                                                                                                                                                                                                                                                                                                                                                                                                                                                                                                                                                                                                                                                                                                                                                                                                                                                                                                                                                                                                                                                                                                                                                                                                                                                                                                                                                                                                                                                                                                                                                                                                                        |                       |                                          |       |              |       |      |       | 2%        |
| *Fluvanna County                                                                                                                                                                                                                                                                                                                                                                                                                                                                                                                                                                                                                                                                                                                                                                                                                                                                                                                                                                                                                                                                                                                                                                                                                                                                                                                                                                                                                                                                                                                                                                                                                                                                                                                                                                                                                                                                                                                                                                                                                                                                                                               |                       |                                          |       |              |       |      |       | 0%        |
| Not of Hispanic Origin   491   7%   242   8%   733   Other Hispanic   3   0%   3   0%   6   Puerfo Rican   3   0%   2   0%   5   Puerfo Rican   19   0%   16   1%   35                                                                                                                                                                                                                                                                                                                                                                                                                                                                                                                                                                                                                                                                                                                                                                                                                                                                                                                                                                                                                                                                                                                                                                                                                                                                                                                                                                                                                                                                                                                                                                                                                                                                                                                                                                                                                                                                                                                                                         |                       |                                          |       |              |       |      |       | 0%        |
| Other Hispanic   3                                                                                                                                                                                                                                                                                                                                                                                                                                                                                                                                                                                                                                                                                                                                                                                                                                                                                                                                                                                                                                                                                                                                                                                                                                                                                                                                                                                                                                                                                                                                                                                                                                                                                                                                                                                                                                                                                                                                                                                                                                                                                                             | *Fluvanna County      |                                          |       |              |       |      |       | 0%<br>8%  |
| Puerto Rican                                                                                                                                                                                                                                                                                                                                                                                                                                                                                                                                                                                                                                                                                                                                                                                                                                                                                                                                                                                                                                                                                                                                                                                                                                                                                                                                                                                                                                                                                                                                                                                                                                                                                                                                                                                                                                                                                                                                                                                                                                                                                                                   |                       |                                          |       |              |       |      |       | 0%        |
| Unknown ("Try not to use")  "(blank)  "(blank)  ("blank)  ("blank)  Cuban  Hispanic - Specific origin not specified  Mexican  "Greene County  Not Collected ("Try not to use")  Not Collected ("Try not to use")  ("blank)  "(blank)  "(blan |                       | •                                        |       |              |       |      |       | 0%        |
| "Cloank)         "12         0%         92         3%         104           Cuban         1         0%         0         0%         1           Hispanic - Specific origin not specified         4         0%         3         0%         13           "Greene County         Not Collected ("Try not to use")         0         0%         2         0%         4           Not of Hispanic Origin         419         6%         199         7%         618           Other Hispanic         4         0%         2         0%         6           Puerto Rican         2         0%         1         0%         3           "Cloan         1         0%         3         3         0         0         0%         3           "Louisa County         Not Collected ("Try not to use")         3         0         0         0%         1         1           "Louisa County         Not Collected ("Try not to use")         9         0%         1         0%         4         0%         1         0         0         0         4         0         0         0         0         0         0         0         0         0         0         0                                                                                                                                                                                                                                                                                                                                                                                                                                                                                                                                                                                                                                                                                                                                                                                                                                                                                                                                                                      |                       |                                          |       |              |       |      |       | 0%        |
| Cuban   Hispanic - Specific origin not specified   4                                                                                                                                                                                                                                                                                                                                                                                                                                                                                                                                                                                                                                                                                                                                                                                                                                                                                                                                                                                                                                                                                                                                                                                                                                                                                                                                                                                                                                                                                                                                                                                                                                                                                                                                                                                                                                                                                                                                                                                                                                                                           |                       |                                          |       |              |       |      |       | 1%        |
| Hispanic Specific origin not specified   4   0% 9 0% 13                                                                                                                                                                                                                                                                                                                                                                                                                                                                                                                                                                                                                                                                                                                                                                                                                                                                                                                                                                                                                                                                                                                                                                                                                                                                                                                                                                                                                                                                                                                                                                                                                                                                                                                                                                                                                                                                                                                                                                                                                                                                        |                       |                                          |       |              |       |      |       | 0%        |
| "Greene County         Mexican         2         0%         2         0%         4           "Greene County         Not Collected ("Try not to use")         0         0%         2         0%         6           Not of Hispanic Origin         419         6%         199         7%         618           Other Hispanic Origin         4         0%         2         0%         6           Puerto Rican         2         0%         1         0%         3           "(blank)         14         0%         133         4%         147           Cuban         1         0%         10         0%         1           Hispanic - Specific origin not specified         6         0%         2         0%         4           "Louisa County         Not Collected "Try not to use")         9         0%         1         0%         10           "Louisa County         Not Collected "Try not to use")         9         0%         1         0%         10           "Louisa County         Not Collected "Try not to use")         2         0%         0         0%         12           Puerto Rican         7         0%         5         0%         10         0% <td></td> <td></td> <td>4</td> <td></td> <td>9</td> <td></td> <td>13</td> <td>0%</td>                                                                                                                                                                                                                                                                                                                                                                                                                                                                                                                                                                                                                                                                                                                                                                                                                                                      |                       |                                          | 4     |              | 9     |      | 13    | 0%        |
| Not of Hispanic Origin                                                                                                                                                                                                                                                                                                                                                                                                                                                                                                                                                                                                                                                                                                                                                                                                                                                                                                                                                                                                                                                                                                                                                                                                                                                                                                                                                                                                                                                                                                                                                                                                                                                                                                                                                                                                                                                                                                                                                                                                                                                                                                         |                       |                                          | 2     | 0%           | 2     | 0%   |       | 0%        |
| Not of Hispanic Origin   419   6%   199   7%   618                                                                                                                                                                                                                                                                                                                                                                                                                                                                                                                                                                                                                                                                                                                                                                                                                                                                                                                                                                                                                                                                                                                                                                                                                                                                                                                                                                                                                                                                                                                                                                                                                                                                                                                                                                                                                                                                                                                                                                                                                                                                             | *Greene County        | Not Collected (**Try not to use**)       | 0     | 0%           | 2     | 0%   | 2     | 0%        |
| Puerto Rican                                                                                                                                                                                                                                                                                                                                                                                                                                                                                                                                                                                                                                                                                                                                                                                                                                                                                                                                                                                                                                                                                                                                                                                                                                                                                                                                                                                                                                                                                                                                                                                                                                                                                                                                                                                                                                                                                                                                                                                                                                                                                                                   |                       | Not of Hispanic Origin                   | 419   | 6%           | 199   | 7%   | 618   | 6%        |
| Unknown ("*Try not to use")   3   0%   0   0%   3                                                                                                                                                                                                                                                                                                                                                                                                                                                                                                                                                                                                                                                                                                                                                                                                                                                                                                                                                                                                                                                                                                                                                                                                                                                                                                                                                                                                                                                                                                                                                                                                                                                                                                                                                                                                                                                                                                                                                                                                                                                                              |                       | Other Hispanic                           |       | 0%           | 2     | 0%   | 6     | 0%        |
| "(blank)         14         0%         133         4%         147           Cuban         1         0%         0         0%         1           Hispanic - Specific origin not specified Mexican         0         0%         4         0%         8           *Louisa County         Not Collected (**Try not to use**)         9         0%         1         0%         4           *Louisa County         Not of Hispanic Origin         655         10%         287         10%         942         1           *Louisa County         Not of Hispanic Origin         655         10%         287         10%         942         1           *Louisa County         1         0%         5         0%         16         10%         10         0%         942         1         10%         942         1         10%         942         1         10%         942         1         10%         10         10%         12         10%         94         10         10%         12         10%         10         10%         12         10%         10         10%         12         10%         10         10%         10         10%         10         10%         10 <td< td=""><td></td><td>Puerto Rican</td><td>2</td><td>0%</td><td>1</td><td>0%</td><td>3</td><td>0%</td></td<>                                                                                                                                                                                                                                                                                                                                                                                                                                                                                                                                                                                                                                                                                                                                                                                                                             |                       | Puerto Rican                             | 2     | 0%           | 1     | 0%   | 3     | 0%        |
| Cuban   Hispanic - Specific origin not specified   6                                                                                                                                                                                                                                                                                                                                                                                                                                                                                                                                                                                                                                                                                                                                                                                                                                                                                                                                                                                                                                                                                                                                                                                                                                                                                                                                                                                                                                                                                                                                                                                                                                                                                                                                                                                                                                                                                                                                                                                                                                                                           |                       |                                          |       |              |       |      |       | 0%        |
| **Hispanic - Specific origin not specified                                                                                                                                                                                                                                                                                                                                                                                                                                                                                                                                                                                                                                                                                                                                                                                                                                                                                                                                                                                                                                                                                                                                                                                                                                                                                                                                                                                                                                                                                                                                                                                                                                                                                                                                                                                                                                                                                                                                                                                                                                                                                     |                       |                                          |       |              |       |      |       | 2%        |
| *Louisa County   Mexican                                                                                                                                                                                                                                                                                                                                                                                                                                                                                                                                                                                                                                                                                                                                                                                                                                                                                                                                                                                                                                                                                                                                                                                                                                                                                                                                                                                                                                                                                                                                                                                                                                                                                                                                                                                                                                                                                                                                                                                                                                                                                                       |                       |                                          |       |              |       |      |       | 0%        |
| *Not Collected (**Try not to use**) 9 0% 1 0% 10 10 10 10 10 10 10 10 10 10 10 10 10                                                                                                                                                                                                                                                                                                                                                                                                                                                                                                                                                                                                                                                                                                                                                                                                                                                                                                                                                                                                                                                                                                                                                                                                                                                                                                                                                                                                                                                                                                                                                                                                                                                                                                                                                                                                                                                                                                                                                                                                                                           |                       |                                          |       |              |       |      |       | 0%        |
| Not of Hispanic Origin                                                                                                                                                                                                                                                                                                                                                                                                                                                                                                                                                                                                                                                                                                                                                                                                                                                                                                                                                                                                                                                                                                                                                                                                                                                                                                                                                                                                                                                                                                                                                                                                                                                                                                                                                                                                                                                                                                                                                                                                                                                                                                         | *Ii Ot-               |                                          |       |              |       |      |       | 0%        |
| Other Hispanic         11         0%         5         0%         16           Puerto Rican         7         0%         5         0%         12           Unknown ("Try not to use")         2         0%         0         0%         2           "(blank)         8         0%         51         2%         59           Hispanic - Specific origin not specified         7         0%         0         0%         7           Mexican         5         0%         5         0%         10           Mexican         1         0%         0         0%         10           Not Collected ("Try not to use")         1         0%         0         0%         11           Not of Hispanic Origin         355         5%         160         5%         515           Other Hispanic         2         0%         9         0%         11           Puerto Rican         1         0%         0         0%         3           (blank)         306         5%         70         2%         376           Missing         Not of Hispanic Origin         82         1%         6         0%         8           Missing                                                                                                                                                                                                                                                                                                                                                                                                                                                                                                                                                                                                                                                                                                                                                                                                                                                                                                                                                                                                 | Louisa County         |                                          |       |              |       |      |       | 0%        |
| Puerto Rican   7                                                                                                                                                                                                                                                                                                                                                                                                                                                                                                                                                                                                                                                                                                                                                                                                                                                                                                                                                                                                                                                                                                                                                                                                                                                                                                                                                                                                                                                                                                                                                                                                                                                                                                                                                                                                                                                                                                                                                                                                                                                                                                               |                       |                                          |       |              |       |      |       | 10%<br>0% |
| Unknown (**Try not to use**) 2 0% 0 0% 2  *(blank) 8 0% 51 2% 59  Hispanic - Specific origin not specified 7 0% 0 0 0% 7  Mexican 5 0% 5 0% 10  *Nelson County Not Collected (**Try not to use**) 1 0% 0 0% 1  Not of Hispanic Origin 355 5% 160 5% 515  Other Hispanic Origin 355 5% 160 5% 515  Other Hispanic 0 3 0% 0 0% 11  Puerto Rican 1 0% 0 0 0% 1  Unknown (**Try not to use**) 3 0% 0 0% 1  Missing Not Collected (**Try not to use**) 4 0% 0 0% 4  Missing Not of Hispanic Origin 82 1% 6 0% 88  Other Hispanic 0 0 0% 1  Unknown (**Try not to use**) 3 0% 0 0% 3  *(blank) 108 2% 4 0% 11  Other VA Hispanic - Specific origin not specified 5 0% 2 0% 7  Mexican 0 0 0% 1 0% 11  Other VA Not Collected (**Try not to use**) 10 0% 0 0% 10  Not of Hispanic Origin 597 9% 85 3% 682  Other Hispanic Origin 597 9% 85 3% 682  Other Hispanic 0 5 0% 4 0% 9  Unknown (**Try not to use**) 7 0% 1 0% 8  Other Hispanic Origin 597 9% 85 3% 682                                                                                                                                                                                                                                                                                                                                                                                                                     |                       | •                                        |       |              |       |      |       | 0%        |
| *Nelson County  *Nelson Collected (**Try not to use**)  *Not of Hispanic Origin  *Duerto Rican  *Unknown (**Try not to use**)  **Clank)  **Nelson County  **Clank)  **Clank)  **Nelson County  **Clank)  **Nelson County  **Clank)  **Nelson County  **Clank)  **Clank)  **Nelson County  **Clank)  **Nelson County  ** |                       |                                          |       |              |       |      |       | 0%        |
| Hispanic - Specific origin not specified   7                                                                                                                                                                                                                                                                                                                                                                                                                                                                                                                                                                                                                                                                                                                                                                                                                                                                                                                                                                                                                                                                                                                                                                                                                                                                                                                                                                                                                                                                                                                                                                                                                                                                                                                                                                                                                                                                                                                                                                                                                                                                                   |                       |                                          |       |              |       |      |       | 1%        |
| *Nelson County  Mexican Not Collected (**Try not to use**) Not of Hispanic Origin Not of Hispanic Origin Not of Hispanic Origin Not of Hispanic Origin Not Gliected (**Try not to use**)  Puerto Rican Unknown (**Try not to use**) Not Collected (**Try not to use**) Not Collected (**Try not to use**)  Not Collected (**Try not to use**) Not of Hispanic Origin Not Orig |                       |                                          |       |              |       |      |       | 0%        |
| *Nelson County  Not Collected (**Try not to use**) Not of Hispanic Origin  2 0% 9 0% 11  Puerto Rican 1 0% 0 0% 11  Puerto Rican 1 0% 0 0% 11  Unknown (**Try not to use**) 3 0% 0 0% 3  *(blank) 306 5% 70 2% 376  Not Collected (**Try not to use**) 4 0% 0 0% 4  Missing Not of Hispanic Origin 82 1% 6 0% 88  Other Hispanic 0 0 0% 1 0% 1  Unknown (**Try not to use**) 3 0% 0 0% 1  Other Hispanic Origin 82 1% 6 0% 88  Other Hispanic 0 0 0% 1 0% 1  Unknown (**Try not to use**) 3 0% 0 0% 1  Other Hispanic Origin 108 22 0% 7  Hispanic - Specific origin not specified 5 0% 2 0% 7  Mexican 0 0 0% 1 0% 11  Other VA Not Collected (**Try not to use**) 10 0% 0 0% 10  Not of Hispanic Origin 597 9% 85 3% 682  Other Hispanic Origin 597 0% 1 0% 8  *(blank) 6 0% 0 0% 6  Out Of State Not Collected (**Try not to use**) 1 0% 0 0% 1  Not of Hispanic Origin 590 0% 1 0% 1                                                                                                                                                                                                                                                                                                                                                                                                                                                                                                                                                                                                                                                                                                                                                                                                                                                                                                                                                                                                                                                                                                               |                       |                                          |       |              |       |      |       | 0%        |
| Not of Hispanic Origin   355   5%   160   5%   515     Other Hispanic   2   0%   9   0%   11     Puerto Rican   1   09%   0   0%   1     Unknown ("*Try not to use*")   3   0%   0   0%   3     *(blank)   306   5%   70   2%   376     Not Collected ("*Try not to use*")   4   0%   0   0%   4     Missing   Not of Hispanic Origin   82   1%   6   0%   88     Other Hispanic   0   0%   1   0%   1     Unknown ("*Try not to use*")   3   0%   0   0%   3     *(blank)   108   2%   4   0%   112     Hispanic - Specific origin not specified   5   0%   2   0%   7     Mexican   0   0%   1   0%   1     Other VA   Not Collected ("*Try not to use*")   10   0%   0   0%   10     Not of Hispanic Origin   597   9%   85   3%   682     Other Hispanic Origin   597   9%   85   3%   682     Other Hispanic Origin   597   9%   85   3%   682     Other Hispanic Origin   597   0%   1   0%   8     *(blank)   6   0%   0   0%   6     Out Of State   Not Collected ("*Try not to use*")   1   0%   0   0%   1     Not of Hispanic Origin   29   0%   1   0%   30                                                                                                                                                                                                                                                                                                                                                                                                                                                                                                                                                                                                                                                                                                                                                                                                                                                                                                                                                                                                                                                        | ****                  |                                          |       |              |       |      |       | 0%        |
| Other Hispanic         2         0%         9         0%         11           Puerto Rican         1         0%         0         0%         1           Unknown (**Try not to use**)         3         0%         0         0%         3           *(blank)         306         5%         70         2%         376           Not Collected (**Try not to use**)         4         0%         0         0%         4           Missing         Not of Hispanic Origin         82         1%         6         0%         88           Other Hispanic         0         0%         1         0%         1           Unknown (**Try not to use**)         3         0%         0         0%         3           *(blank)         108         2%         4         0%         112           Hispanic - Specific origin not specified         5         0%         2         0%         7           Mexican         0         0%         1         0%         1         0%         1           Other VA         Not Collected (**Try not to use**)         10         0%         0         0%         1           Other Hispanic Origin         597         9%<                                                                                                                                                                                                                                                                                                                                                                                                                                                                                                                                                                                                                                                                                                                                                                                                                                                                                                                                                                  | "Nelson County        |                                          | 355   |              | 160   |      | 515   | 5%        |
| Unknown (**Try not to use**)   3   0%   0   0%   3                                                                                                                                                                                                                                                                                                                                                                                                                                                                                                                                                                                                                                                                                                                                                                                                                                                                                                                                                                                                                                                                                                                                                                                                                                                                                                                                                                                                                                                                                                                                                                                                                                                                                                                                                                                                                                                                                                                                                                                                                                                                             |                       |                                          | 2     | 0%           | 9     | 0%   | 11    | 0%        |
| *(blank) 306 5% 70 2% 376 Not Collected (*Try not to use**) 4 0% 0 0% 4 Missing Not of Hispanic Origin 82 11% 6 0% 1 0% 1 Unknown (*Try not to use**) 3 0% 0 0% 1 Unknown (*Try not to use**) 3 0% 0 0% 3  *(blank) 108 2% 4 0% 112 Hispanic - Specific origin not specified 5 0% 2 0% 7 Mexican 0 0% 1 0% 11  Other VA Not Collected (*Try not to use**) 10 0% 0 0% 1 0% 1  Not of Hispanic Origin 597 9% 85 3% 682 Other Hispanic 5 0% 4 0% 9 Unknown (*Try not to use**) 7 0% 1 0% 8  Unknown (*Try not to use**) 7 0% 1 0% 8  Other Hispanic 0 0 0% 1 0% 6 Other Hispanic 0 0 0% 1 0% 8  Unknown (*Try not to use**) 7 0% 1 0% 8  *(blank) 6 0% 0 0% 6  Out Of State Not Collected (*Try not to use**) 1 0% 0 0% 1 Not of Hispanic Origin 29 0% 1 0% 30                                                                                                                                                                                                                                                                                                                                                                                                                                                                                                                                                                                                                                                                                                                                                                                                                                                                                                                                                                                                                                                                                                                                                                                                                                                                                                                                                                    |                       | Puerto Rican                             | 1     | 0%           | 0     | 0%   | 1     | 0%        |
| Not Collected (**Try not to use**)                                                                                                                                                                                                                                                                                                                                                                                                                                                                                                                                                                                                                                                                                                                                                                                                                                                                                                                                                                                                                                                                                                                                                                                                                                                                                                                                                                                                                                                                                                                                                                                                                                                                                                                                                                                                                                                                                                                                                                                                                                                                                             |                       | Unknown (**Try not to use**)             | 3     | 0%           | 0     | 0%   | 3     | 0%        |
| Missing         Not of Hispanic Origin Other Hispanic         82         1%         6         0%         88           Other Hispanic Unknown (**Try not to use**)         0         0%         1         0%         1           *(blank)         108         2%         4         0%         112           Hispanic - Specific origin not specified Mexican         0         0%         1         0%         1           Other VA         Not Collected (**Try not to use**)         10         0%         0         0%         10           Not of Hispanic Origin         597         9%         85         3%         682           Other Hispanic         5         0%         4         0%         9           Unknown (**Try not to use**)         7         0%         1         0%         8           Out Of State         Not Collected (**Try not to use**)         1         0%         0         0%         1           Not of Hispanic Origin         29         0%         1         0%         3                                                                                                                                                                                                                                                                                                                                                                                                                                                                                                                                                                                                                                                                                                                                                                                                                                                                                                                                                                                                                                                                                                              |                       | *(blank)                                 | 306   | 5%           | 70    | 2%   | 376   | 4%        |
| Other Hispanic<br>Unknown (**Try not to use**)         0         0%         1         0%         1           *(blank)<br>Hispanic - Specific origin not specified<br>Hispanic - Specific origin not specified         5         0%         4         0%         112           Mexican<br>Other VA         0         0%         1         0%         1           Not Collected (**Try not to use**)         10         0%         0         0%         10           Not of Hispanic Origin<br>Other Hispanic         597         9%         85         3%         682           Other Hispanic<br>Unknown (**Try not to use**)         7         0%         4         0%         9           Unknown (**Try not to use**)         6         0%         0         0%         8           *(blank)         6         0%         0         0%         1           Out Of State         Not Collected (*Try not to use**)         1         0%         0         0%         1           Not of Hispanic Origin         29         0%         1         0%         30                                                                                                                                                                                                                                                                                                                                                                                                                                                                                                                                                                                                                                                                                                                                                                                                                                                                                                                                                                                                                                                                |                       |                                          |       |              | 0     |      | 4     | 0%        |
| Unknown (**Try not to use**) 3 0% 0 0% 3  *(blank) 108 2% 4 0% 112  Hispanic - Specific origin not specified 5 0% 2 0% 7  Mexican 0 0% 1 0% 1  Other VA Not Collected (**Try not to use**) 10 0% 0 0% 10  Not of Hispanic Origin 597 9% 85 3% 682  Other Hispanic 5 0% 4 0% 9  Unknown (**Try not to use**) 7 0% 1 0% 8  *(blank) 6 0% 0 0% 6  Out Of State Not Collected (*Try not to use**) 1 0% 0% 0 0% 6  Not of Hispanic Origin 29 0% 1 0% 30                                                                                                                                                                                                                                                                                                                                                                                                                                                                                                                                                                                                                                                                                                                                                                                                                                                                                                                                                                                                                                                                                                                                                                                                                                                                                                                                                                                                                                                                                                                                                                                                                                                                             | Missing               |                                          |       |              |       |      |       | 1%        |
| *(blank) 108 2% 4 0% 112 Hispanic - Specific origin not specified 5 0% 2 0% 7 Mexican 0 0% 1 0% 1 Other VA Not Collected (**Try not to use**) 10 0% 0 0% 10 Not of Hispanic Origin 597 9% 85 3% 682 Other Hispanic 5 0% 4 0% 9 Unknown (**Try not to use**) 7 0% 1 0% 8  *(blank) 6 0% 0 0% 6 Out Of State Not Collected (**Try not to use**) 1 0% 0 0% 1 Not of Hispanic Origin 29 0% 1 0% 30                                                                                                                                                                                                                                                                                                                                                                                                                                                                                                                                                                                                                                                                                                                                                                                                                                                                                                                                                                                                                                                                                                                                                                                                                                                                                                                                                                                                                                                                                                                                                                                                                                                                                                                                 |                       |                                          |       |              |       |      |       | 0%        |
| Hispanic - Specific origin not specified   5   0%   2   0%   7     Mexican   0   0%   1   0%   1     Other VA   Not Collected (**Try not to use**)   10   0%   0   0%   10     Not of Hispanic Origin   597   9%   85   3%   682     Other Hispanic   5   0%   4   0%   9     Unknown (**Try not to use**)   7   0%   1   0%   8     *(blank)   6   0%   0   0%   6     Out Of State   Not Collected (**Try not to use**)   1   0%   0   0%   1     Not of Hispanic Origin   29   0%   1   0%   30                                                                                                                                                                                                                                                                                                                                                                                                                                                                                                                                                                                                                                                                                                                                                                                                                                                                                                                                                                                                                                                                                                                                                                                                                                                                                                                                                                                                                                                                                                                                                                                                                             |                       |                                          |       |              |       |      |       | 0%        |
| Mexican   0 0% 1 0% 1   0% 1   Other VA   Not Collected (**Try not to use**)   10 0% 0 0% 0 0% 10   Other VA   Not of Hispanic Origin   597 9% 85 3% 682   Other Hispanic   5 0% 4 0% 9   Other Hispanic   7 0% 1 0% 8   Other Hispanic   7 0% 0 0 0% 6   Other Hispanic   7 0% 0 0 0% 1   Other Hispanic   7 0% 0 0 0% 1   Other Hispanic Origin   29 0% 1 0% 30   Other Hispanic Origin   29 0% 1 0% 30   Other Hispanic Origin   1 0% 30   Other Hispanic Origin   1 0% 0 0% 1   Other Hispanic Origin   1 0% 0 0% 1   Other Hispanic Origin   1 0% 0 0% 0 0% 1   Other Hispanic Origin   1 0% 0 0% 0 0% 1   Other Hispanic Origin   1 0% 0 0% 0 0% 0 0% 0 0% 0 0 0% 0 0 0% 0 0 0% 0 0 0 0% 0 0 0 0 0 0 0 0 0 0 0 0 0 0 0 0 0 0 0 0                                                                                                                                                                                                                                                                                                                                                                                                                                                                                                                                                                                                                                                                                                                                                                                                                                                                                                                                                                                                                                                                                                                                                                                                                                                                                            |                       |                                          |       |              |       |      |       | 1%        |
| Other VA         Not Collected (**Try not to use**)         10         0%         0         0%         10           Not of Hispanic Origin         597         9%         85         3%         682           Other Hispanic         5         0%         4         0%         9           Unknown (**Try not to use**)         7         0%         1         0%         8           *(blank)         6         0%         0         0%         6           Out Of State         Not Collected (**Try not to use**)         1         0%         0         0%         1           Not of Hispanic Origin         29         0%         1         0%         30                                                                                                                                                                                                                                                                                                                                                                                                                                                                                                                                                                                                                                                                                                                                                                                                                                                                                                                                                                                                                                                                                                                                                                                                                                                                                                                                                                                                                                                                |                       |                                          |       |              |       |      |       | 0%        |
| Not of Hispanic Origin   597   9%   85   3%   682                                                                                                                                                                                                                                                                                                                                                                                                                                                                                                                                                                                                                                                                                                                                                                                                                                                                                                                                                                                                                                                                                                                                                                                                                                                                                                                                                                                                                                                                                                                                                                                                                                                                                                                                                                                                                                                                                                                                                                                                                                                                              | Other \/A             |                                          |       |              |       |      |       | 0%        |
| Other Hispanic         5         0%         4         0%         9           Unknown (**Try not to use**)         7         0%         1         0%         8           *(blank)         6         0%         0         0%         6           Out Of State         Not Collected (**Try not to use**)         1         0%         0         0%         1           Not of Hispanic Origin         29         0%         1         0%         30                                                                                                                                                                                                                                                                                                                                                                                                                                                                                                                                                                                                                                                                                                                                                                                                                                                                                                                                                                                                                                                                                                                                                                                                                                                                                                                                                                                                                                                                                                                                                                                                                                                                              | Other VA              |                                          |       |              |       |      |       | 0%        |
| Unknown (**Try not to use**)         7         0%         1         0%         8           *(blank)         6         0%         0         0%         6           Out Of State         Not Collected (**Try not to use**)         1         0%         0         0%         1           Not of Hispanic Origin         29         0%         1         0%         30                                                                                                                                                                                                                                                                                                                                                                                                                                                                                                                                                                                                                                                                                                                                                                                                                                                                                                                                                                                                                                                                                                                                                                                                                                                                                                                                                                                                                                                                                                                                                                                                                                                                                                                                                           |                       |                                          |       |              |       |      |       | 7%<br>0%  |
| *(blank) 6 0% 0 0% 6 Out Of State Not Collected (**Try not to use**) 1 0% 0 0% 1 Not of Hispanic Origin 29 0% 1 0% 30                                                                                                                                                                                                                                                                                                                                                                                                                                                                                                                                                                                                                                                                                                                                                                                                                                                                                                                                                                                                                                                                                                                                                                                                                                                                                                                                                                                                                                                                                                                                                                                                                                                                                                                                                                                                                                                                                                                                                                                                          |                       |                                          |       |              |       |      |       | 0%        |
| Out Of State         Not Collected (**Try not to use**)         1         0%         0         0%         1           Not of Hispanic Origin         29         0%         1         0%         30                                                                                                                                                                                                                                                                                                                                                                                                                                                                                                                                                                                                                                                                                                                                                                                                                                                                                                                                                                                                                                                                                                                                                                                                                                                                                                                                                                                                                                                                                                                                                                                                                                                                                                                                                                                                                                                                                                                             |                       |                                          |       |              |       |      |       | 0%        |
| Not of Hispanic Origin 29 0% 1 0% 30                                                                                                                                                                                                                                                                                                                                                                                                                                                                                                                                                                                                                                                                                                                                                                                                                                                                                                                                                                                                                                                                                                                                                                                                                                                                                                                                                                                                                                                                                                                                                                                                                                                                                                                                                                                                                                                                                                                                                                                                                                                                                           | Out Of State          |                                          |       |              |       |      |       | 0%        |
|                                                                                                                                                                                                                                                                                                                                                                                                                                                                                                                                                                                                                                                                                                                                                                                                                                                                                                                                                                                                                                                                                                                                                                                                                                                                                                                                                                                                                                                                                                                                                                                                                                                                                                                                                                                                                                                                                                                                                                                                                                                                                                                                |                       |                                          |       |              |       |      |       | 0%        |
| VIGI 5/14 100% 3.016 100% 0.730 10                                                                                                                                                                                                                                                                                                                                                                                                                                                                                                                                                                                                                                                                                                                                                                                                                                                                                                                                                                                                                                                                                                                                                                                                                                                                                                                                                                                                                                                                                                                                                                                                                                                                                                                                                                                                                                                                                                                                                                                                                                                                                             |                       | Total                                    | 6,714 | 100%         | 3,016 | 100% | 9,730 | 100%      |