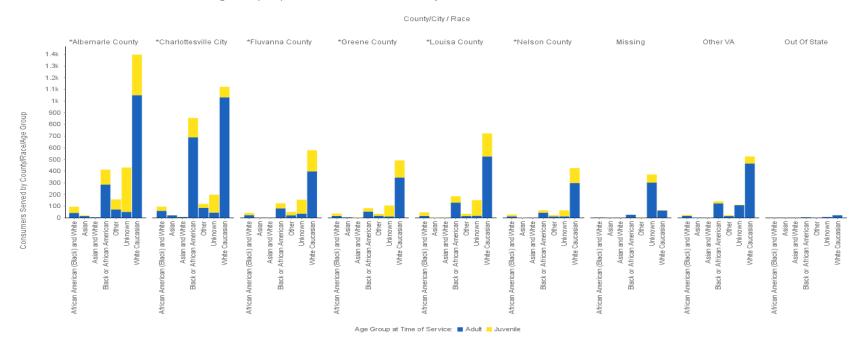

## 04-A - Consumers Served by County/Race/Age Group - Chart

04-B - Consumers Served by County/Race/Age Group - Table
NOTE: Consumers who turned 18 during the report period can be counted as both juvenile and adult.

| Consumers Serv        | ed by County/Race/Age Group                        | Ag      | e Group at Tir | ne of Service |          |             |           |
|-----------------------|----------------------------------------------------|---------|----------------|---------------|----------|-------------|-----------|
| 0 (0)                 |                                                    | Adı     |                |               | enile    | Tota        |           |
| County/City           | Race                                               | #       | %              | #             | %        | #           | %         |
|                       | African American (Black) and White Asian           |         | 2 1%<br>5 0%   |               | 2%<br>0% | 95<br>21    | 1%<br>0%  |
|                       | Asian Asian and White                              |         | 5 0%<br>5 0%   |               | 0%       | 5           | 0%        |
| *Albemarle County     | Black or African American                          | 28      |                |               | 4%       | 412         | 4%        |
| / upomano county      | Other                                              | 7       |                |               | 3%       | 157         | 2%        |
|                       | Unknown                                            | 5       |                |               | 13%      | 430         | 4%        |
|                       | White Caucasian                                    | 1,04    | 9 16%          | 347           | 12%      | 1,396       | 14%       |
|                       | African American (Black) and White                 | 6       | 0 1%           | 36            | 1%       | 96          | 1%        |
|                       | Asian                                              | 2       |                | 2             | 0%       | 23          | 0%        |
|                       | Asian and White                                    |         | 7 0%           |               | 0%       | 8           | 0%        |
| *Charlottesville City | Black or African American                          | 68      |                |               | 6%       | 855         | 9%        |
|                       | Other                                              | 8       |                |               | 1%       | 119         | 1%        |
|                       | Unknown                                            |         | 5 1%           |               | 5%<br>3% | 198         | 2%        |
|                       | White Caucasian African American (Black) and White | 1,03    | 1 15%<br>3 0%  |               | 3%<br>1% | 1,120<br>42 | 12%<br>0% |
|                       | Asian                                              |         | 2 0%           |               | 0%       | 3           | 0%        |
|                       | Asian and White                                    |         | 2 0%           |               | 0%       | 2           | 0%        |
| *Fluvanna County      | Black or African American                          |         | 0 1%           |               | 1%       | 124         | 1%        |
| ,                     | Other                                              |         | 2 0%           |               | 1%       | 50          | 1%        |
|                       | Unknown                                            | 3       |                |               | 4%       | 155         | 2%        |
|                       | White Caucasian                                    | 39      | 7 6%           | 181           | 6%       | 578         | 6%        |
|                       | African American (Black) and White                 | 1       | 6 0%           | 20            | 1%       | 36          | 0%        |
|                       | Asian                                              |         | 4 0%           |               | 0%       | 4           | 0%        |
|                       | Asian and White                                    |         | 0 0%           |               | 0%       | 2           | 0%        |
| *Greene County        | Black or African American                          |         | 3 1%           |               | 1%       | 82          | 1%        |
|                       | Other                                              |         | 8 0%           |               | 1%       | 34          | 0%        |
|                       | Unknown<br>White Caucasian                         | 1<br>34 |                |               | 3%<br>5% | 105<br>491  | 1%<br>5%  |
|                       | African American (Black) and White                 | 34      |                |               | 5%<br>1% | 491         | 5%<br>0%  |
|                       | Asian                                              |         | 0 0%           |               | 0%       | 2           | 0%        |
|                       | Asian and White                                    |         | 0 0%           |               | 0%       | 1           | 0%        |
| *Louisa County        | Black or African American                          | 13      |                |               | 2%       | 185         | 2%        |
|                       | Other                                              | 1       | 5 0%           | 19            | 1%       | 34          | 0%        |
|                       | Unknown                                            | 1       | 8 0%           | 133           | 4%       | 151         | 2%        |
|                       | White Caucasian                                    | 52      |                |               | 7%       | 722         | 7%        |
|                       | African American (Black) and White                 |         | 3 0%           |               | 0%       | 28          | 0%        |
|                       | Asian                                              |         | 0 0%           |               | 0%       | 1           | 0%        |
| *Nelson County        | Asian and White                                    |         | 2 0%           |               | 0%       | 2           | 0%        |
| Nelson County         | Black or African American Other                    |         | 4 1%<br>2 0%   |               | 1%<br>0% | 64<br>23    | 1%<br>0%  |
|                       | Unknown                                            |         | 3 0%           |               | 2%       | 23<br>64    | 1%        |
|                       | White Caucasian                                    | 29      |                |               | 4%       | 425         | 4%        |
|                       | African American (Black) and White                 |         | 3 0%           |               | 0%       | 4           | 0%        |
|                       | Asian                                              |         | 1 0%           |               | 0%       | 1           | 0%        |
| Missing               | Black or African American                          | 2       | 6 0%           | 1             | 0%       | 27          | 0%        |
| iviissii ig           | Other                                              |         | 1 0%           |               | 0%       | 3           | 0%        |
|                       | Unknown                                            | 30      |                |               | 2%       | 371         | 4%        |
|                       | White Caucasian                                    | 6       |                |               | 0%       | 66          | 1%        |
|                       | African American (Black) and White                 | 1       |                |               | 0%       | 25          | 0%        |
|                       | Asian                                              |         | 2 0%           |               | 0%       | 2           | 0%        |
| Other VA              | Asian and White<br>Black or African American       | 12      | 1 0%<br>4 2%   |               | 0%<br>1% | 1<br>141    | 0%<br>1%  |
| Outer VA              | Other                                              |         | 5 0%           |               | 0%       | 23          | 1%<br>0%  |
|                       | Unknown                                            | 10      |                |               | 0%       | 23<br>112   | 1%        |
|                       | White Caucasian                                    | 46      |                |               | 2%       | 525         | 5%        |
|                       | Black or African American                          |         | 5 0%           |               | 0%       | 5           | 0%        |
| Out Of State          | Other                                              |         | 2 0%           |               | 0%       | 2           | 0%        |
| Out Of State          | Unknown                                            |         | 7 0%           |               | 0%       | 7           | 0%        |
|                       | White Caucasian                                    |         | 2 0%           | 1             | 0%       | 23          | 0%        |
|                       | Total                                              | 6,71    | 4 100%         | 3,016         | 100%     | 9,730       | 100%      |