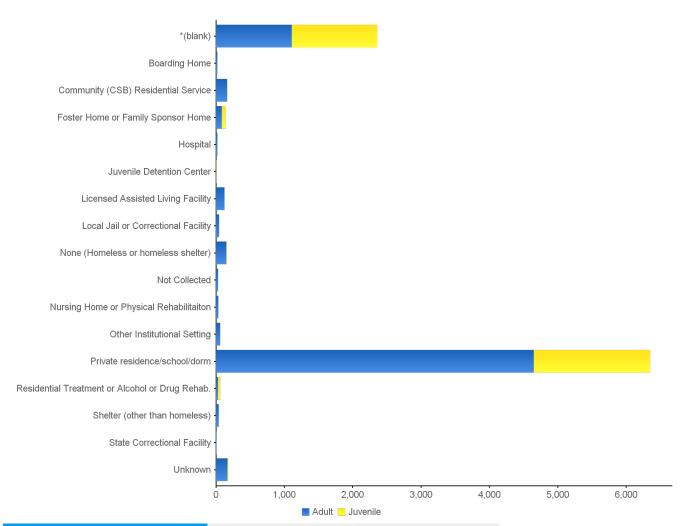

| 0%   | 0                        | 0%            |
|                              | Schizophrenia & Other Psychotic Disorders | 5                                   | 0%   | 0                        | 0%            |
|                              | Unknown                                   | 1                                   | 0%   | 0                        | 0%            |
| Sub Total                    |                                           | 31                                  | 0%   | 1                        | 0%            |
|                              | Total                                     | 6,752                               | 100% | 3,068                    | 100%          |

## 13 - Consumers Served by Type of Residence/Age Group



| Age Group at Time of Service                    | Adult                 |            | Juvenile              |            |
|-------------------------------------------------|-----------------------|------------|-----------------------|------------|
| Type of Residence                               | # of Consumers Served | % of Total | # of Consumers Served | % of Total |
| *(blank)                                        | 1,110                 | 16%        | 1,249                 | 41%        |
| Boarding Home                                   | 20                    | 0%         | 0                     | 0%         |
| Community (CSB) Residential Service             | 165                   | 2%         | 2                     | 0%         |
| Foster Home or Family Sponsor Home