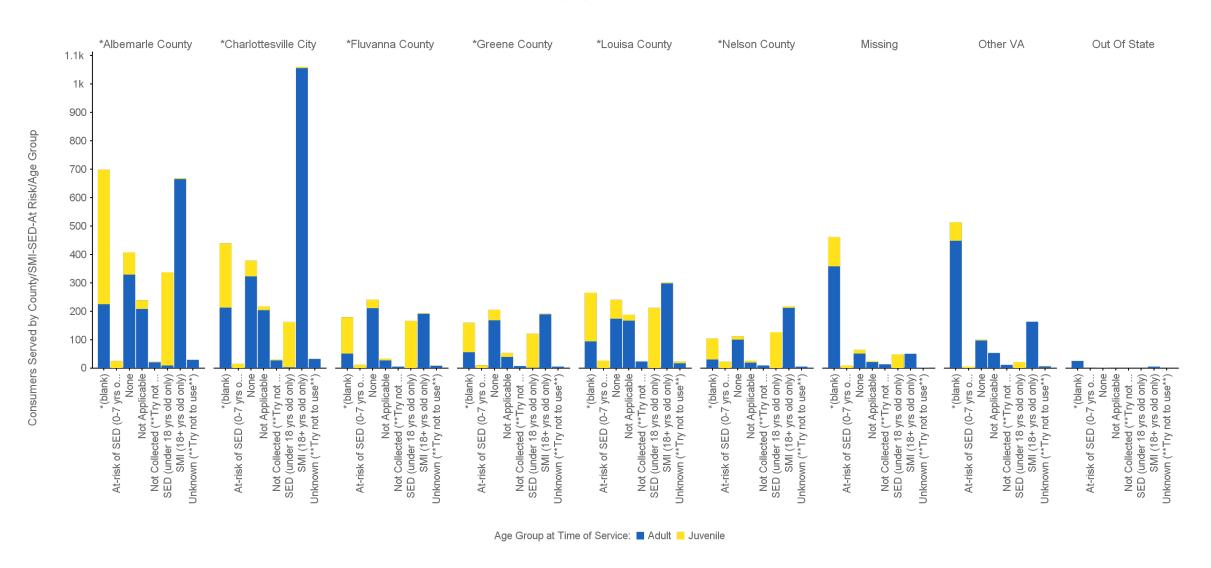

## 08-A Consumers Served by County/SMI-SED-At Risk/Age Group - Chart

NOTE: Consumers who turned 18 during the report period can be counted as both juvenile and adult.

#### County/City / SMI-SED-At Risk

## 08-B - Consumers Served by County/SMI-SED-At Risk/Age Group - Table

| Age Gro               | oup at Time of Service             | Adult                 |            | Juvenile              |            |
|-----------------------|------------------------------------|-----------------------|------------|-----------------------|------------|
| County/City           | SMI-SED-At Risk                    | # of Consumers Served | % of Total | # of Consumers Served | % of Total |
|                       | *(blank)                           | 225                   | 3%         | 473                   | 15%        |
|                       | At-risk of SED (0-7 yrs old only)  | 0                     | 0%         | 25                    | 1%         |
|                       | None                               | 329                   | 5%         | 78                    | 3%         |
|                       | Not Applicable                     | 208                   | 3%         | 31                    | 1%         |
| *Albemarle County     | Not Collected (**Try not to use**) | 20                    | 0%         | 2                     | 0%         |
|                       | SED (under 18 yrs old only)        | 9                     | 0%         | 328                   | 11%        |
|                       | SMI (18+ yrs old only)             | 665                   | 10%        | 3                     | 0%         |
|                       | Unknown (**Try not to use**)       | 29                    | 0%         | 0                     | 0%         |
| Sub Total             |                                    | 1,485                 |            | 940                   | 31%        |
|                       | *(blank)                           | 213                   | 3%         | 226                   | 7%         |
|                       | At-risk of SED (0-7 yrs old only)  | 0                     | 0%         | 15                    | 0%         |
|                       | None                               | 323                   | 5%         | 55                    | 2%         |
| +G1 1 11 G1           | Not Applicable                     | 204                   | 3%         | 13                    | 0%         |
| *Charlottesville City | Not Collected (**Try not to use**) | 27                    | 0%         | 3                     | 0%         |
|                       | SED (under 18 yrs old only)        | 3                     | 0%         | 159                   | 5%         |
|                       | SMI (18+ yrs old only)             | 1,056                 | 16%        | 4                     | 0%         |
|                       | Unknown (**Try not to use**)       | 32                    | 0%         | 0                     | 0%         |
| Sub Total             |                                    | 1,858                 | 28%        | 475                   | 15%        |
|                       | *(blank)                           | 51                    | 1%         | 128                   | 4%         |
|                       | At-risk of SED (0-7 yrs old only)  | 0                     | 0%         | 11                    | 0%         |
|                       | None                               | 211                   | 3%         | 30                    | 1%         |
| *El C                 | Not Applicable                     | 27                    | 0%         | 6                     | 0%         |
| *Fluvanna County      | Not Collected (**Try not to use**) | 5                     | 0%         | 0                     | 0%         |
|                       | SED (under 18 yrs old only)        | 0                     | 0%         | 166                   | 5%         |
|                       | SMI (18+ yrs old only)             | 191                   | 3%         | 2                     | 0%         |
|                       | Unknown (**Try not to use**)       | 8                     | 0%         | 1                     | 0%         |
| Sub Total             |                                    | 493                   | 7%         | 344                   | 11%        |
|                       | *(blank)                           | 56                    | 1%         | 103                   | 3%         |
|                       | At-risk of SED (0-7 yrs old only)  | 0                     | 0%         | 10                    | 0%         |
|                       | None                               | 168                   | 2%         | 37                    | 1%         |
| *Graana County        | Not Applicable                     | 39                    | 1%         | 14                    | 0%         |
| *Greene County        | Not Collected (**Try not to use**) | 7                     | 0%         | 0                     | 0%         |
|                       | SED (under 18 yrs old only)        | 1                     | 0%         | 120                   | 4%         |
|                       | SMI (18+ yrs old only)             | 189                   | 3%         | 2                     | 0%         |
|                       | Unknown (**Try not to use**)       | 5                     | 0%         | 0                     | 0%         |
| Sub Total             |                                    | 465                   | 7%         | 286                   | 9%         |
|                       | *(blank)                           | 94                    | 1%         | 171                   | 6%         |
|                       | At-risk of SED (0-7 yrs old only)  | 0                     | 0%         | 26                    | 1%         |
|                       | None                               | 174                   | 3%         | 66                    | 2%         |
| *Louisa County        | Not Applicable                     | 167                   | 2%         | 21                    | 1%         |
| Louisa County         | Not Collected (**Try not to use**) | 23                    | 0%         | 0                     | 0%         |
|                       | SED (under 18 yrs old only)        | 0                     | 0%         | 212                   | 7%         |
|                       | SMI (18+ yrs old only)             | 298                   | 4%         | 3                     | 0%         |
|                       | Unknown (**Try not to use**)       | 17                    | 0%         | 6                     | 0%         |
| Sub Total             |                                    | 773                   | 11%        | 505                   | 16%        |
|                       | *(blank)                           | 30                    | 0%         | 74                    | 2%         |
|                       | At-risk of SED (0-7 yrs old only)  | 0                     | 0%         | 22                    | 1%         |
|                       | None                               | 100                   | 1%         | 12                    | 0%         |
| *Nelson County        | Not Applicable                     | 19                    | 0%         | 7                     | 0%         |
| Nelson County         | Not Collected (**Try not to use**) | 9                     | 0%         | 0                     | 0%         |
|                       | SED (under 18 yrs old only)        | 0                     | 0%         | 126                   | 4%         |
|                       | SMI (18+ yrs old only)             | 212                   | 3%         | 5                     | 0%         |
|                       | Unknown (**Try not to use**)       | 5                     | 0%         | 0                     | 0%         |
| Sub Total             |                                    | 375                   |            | 246                   | 8%         |
|                       | *(blank)                           | 358                   | 5%         | 103                   | 3%         |
|                       | At-risk of SED (0-7 yrs old only)  | 0                     | 0%         | 9                     | 0%         |
|                       | None                               | 51                    | 1%         | 13                    | 0%         |
|                       | Not Applicable                     | 21                    | 0%         | 3                     | 0%         |

| Age Group at Time of Service |                                    | Adult                 |            | Juvenile              |            |
|------------------------------|------------------------------------|-----------------------|------------|-----------------------|------------|
| County/City                  | SMI-SED-At Risk                    | # of Consumers Served | % of Total | # of Consumers Served | % of Total |
| Missing                      | Not Collected (**Try not to use**) | 13                    | 0%         | 0                     | 0%         |
|                              | SED (under 18 yrs old only)        | 0                     | 0%         | 48                    | 2%         |
|                              | SMI (18+ yrs old only)             | 50                    | 1%         | 0                     | 0%         |
|                              | Unknown (**Try not to use**)       | 1                     | 0%         | 0                     | 0%         |
| Sub Total                    |                                    | 494                   | 7%         | 176                   | 6%         |
|                              | *(blank)                           | 448                   | 7%         | 65                    | 2%         |
|                              | At-risk of SED (0-7 yrs old only)  | 0                     | 0%         | 5                     | 0%         |
|                              | None                               | 97                    | 1%         | 3                     | 0%         |
| Other VA                     | Not Applicable                     | 53                    | 1%         | 0                     | 0%         |
| Other VA                     | Not Collected (**Try not to use**) | 11                    | 0%         | 0                     | 0%         |
|                              | SED (under 18 yrs old only)        | 0                     | 0%         | 21                    | 1%         |
|                              | SMI (18+ yrs old only)             | 163                   | 2%         | 0                     | 0%         |
|                              | Unknown (**Try not to use**)       | 6                     | 0%         | 1                     | 0%         |
| Sub Total                    |                                    | 778                   | 12%        | 95                    | 3%         |
|                              | *(blank)                           | 25                    | 0%         | 1                     | 0%         |
| Out Of State                 | None                               | 1                     | 0%         | 0                     | 0%         |
|                              | SMI (18+ yrs old only)             | 5                     | 0%         | 0                     | 0%         |
| Sub Total                    |                                    | 31                    | 0%         | 1                     | 0%         |
|                              | Total                              | 6,752                 | 100%       | 3,068                 | 100%       |