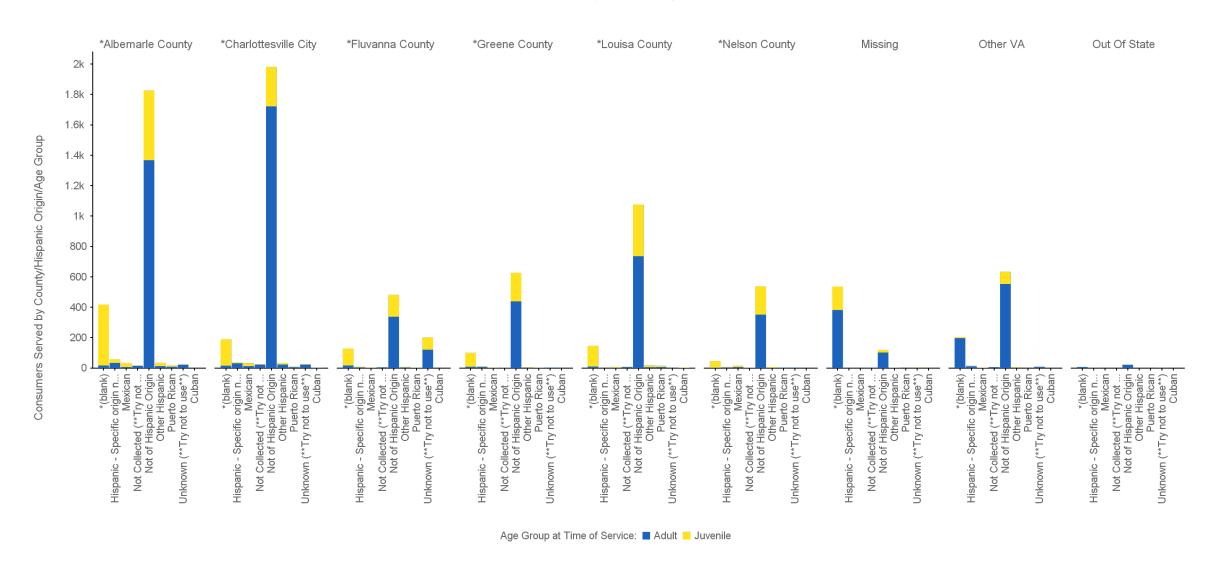

## 06-A Consumers Served by County/Hispanic Origin/Age Group - Chart

NOTE: Consumers who turned 18 during the report period can be counted as both juvenile and adult.

#### County/City / Hispanic Origin

## 06-B - Consumers Served by County/Hispanic Origin/Age Group - Table

| Age Gr                | oup at Time of Service                            | Adult                 |            | Juvenile              |            |
|-----------------------|---------------------------------------------------|-----------------------|------------|-----------------------|------------|
| County/City           | Hispanic Origin                                   | # of Consumers Served | % of Total | # of Consumers Served | % of Total |
|                       | *(blank)                                          | 17                    | 0%         | 400                   | 13%        |
|                       | Hispanic - Specific origin not specified          | 34                    | 1%         | 23                    | 1%         |
|                       | Mexican                                           | 7                     | 0%         | 26                    | 1%         |
|                       | Not Collected (**Try not to use**)                | 15                    | 0%         | 2                     | 0%         |
| *Albemarle County     | Not of Hispanic Origin                            | 1,368                 | 20%        | 458                   | 15%        |
|                       | Other Hispanic                                    | 13                    | 0%         | 21                    | 1%         |
|                       | Puerto Rican                                      | 9                     | 0%         | 8                     | 0%         |
|                       | Unknown (**Try not to use**)                      | 22                    | 0%         | 2                     | 0%         |
| Sub Total             |                                                   | 1,485                 | 22%        | 940                   | 31%        |
|                       | *(blank)                                          | 16                    | 0%         | 174                   | 6%         |
|                       | Cuban                                             | 2                     | 0%         | 0                     | 0%         |
|                       | Hispanic - Specific origin not specified          | 32                    | 0%         | 6                     | 0%         |
|                       | Mexican                                           | 13                    | 0%         | 18                    | 1%         |
| *Charlottesville City | Not Collected (**Try not to use**)                | 22                    | 0%         | 3                     | 0%         |
| ·                     | Not of Hispanic Origin                            | 1,722                 | 26%        | 259                   | 8%         |
|                       | Other Hispanic                                    | 23                    | 0%         | 10                    | 0%         |
|                       | Puerto Rican                                      | 6                     | 0%         | 2                     | 0%         |
|                       | Unknown (**Try not to use**)                      | 22                    | 0%         | 3                     | 0%         |
| Sub Total             | ,                                                 | 1,858                 | 28%        | 475                   | 15%        |
|                       | *(blank)                                          | 17                    | 0%         | 111                   | 4%         |
|                       | Hispanic - Specific origin not specified          | 5                     | 0%         | 4                     | 0%         |
|                       | Mexican                                           | 1                     | 0%         | 1                     | 0%         |
|                       | Not Collected (**Try not to use**)                | 5                     | 0%         | 1                     | 0%         |
| *Fluvanna County      | Not of Hispanic Origin                            | 338                   | 5%         | 143                   | 5%         |
|                       | Other Hispanic                                    | 4                     | 0%         | 3                     | 0%         |
|                       | Puerto Rican                                      | 2                     | 0%         | 1                     | 0%         |
|                       | Unknown (**Try not to use**)                      | 121                   | 2%         | 80                    | 3%         |
| Sub Total             | Challowit ( Try not to use )                      | 493                   | 7%         |                       | 11%        |
| - Cub Total           | *(blank)                                          | 9                     | 0%         | 90                    | 3%         |
|                       | Hispanic - Specific origin not specified          | 8                     | 0%         | 3                     | 0%         |
|                       | Mexican                                           | 1                     | 0%         | 1                     | 0%         |
|                       | Not Collected (**Try not to use**)                | 2                     | 0%         | 0                     | 0%         |
| *Greene County        | Not of Hispanic Origin                            | 439                   | 7%         | 187                   | 6%         |
|                       | Other Hispanic                                    | 2                     | 0%         | 4                     | 0%         |
|                       | Puerto Rican                                      | 1                     | 0%         | 1                     | 0%         |
|                       | Unknown (**Try not to use**)                      | 3                     | 0%         | 0                     | 0%         |
| Sub Total             | Chritown ( Try not to use )                       | 465                   | 7%         | 286                   | 9%         |
| Gub Total             | *(blank)                                          | 10                    | 0%         | 135                   | 4%         |
|                       | Cuban                                             | 0                     | 0%         | 2                     | 0%         |
|                       | Hispanic - Specific origin not specified          |                       | 0%         | 2                     | 0%         |
|                       | Mexican                                           | 2                     | 0%         | 5                     | 0%         |
| *Louisa County        | Not Collected (**Try not to use**)                | 7                     | 0%         | 2                     | 0%         |
| *Louisa County        | Not of Hispanic Origin                            | 736                   | 11%        | 339                   | 11%        |
|                       |                                                   |                       |            | 12                    |            |
|                       | Other Hispanic Puerto Rican                       | 7                     | 0%<br>0%   | 7                     | 0%<br>0%   |
|                       |                                                   |                       | 0%         |                       | 0%         |
| Cub Total             | Unknown (**Try not to use**)                      | 3                     |            | 1                     |            |
| Sub Total             | *(blank)                                          | 773                   | 11%<br>0%  | 505                   | 16%        |
|                       |                                                   |                       |            |                       |            |
|                       | Hispanic - Specific origin not specified  Maviorn |                       | 0%         | 3                     | 0%         |
|                       | Mexican  Not Collected (**Try not to use**)       | 7 2                   | 0%         | 9                     | 0%         |
| *Nelson County        | Not Collected (**Try not to use**)                |                       | 0%<br>5%   | 1 105                 | 0%         |
|                       | Not of Hispanic Origin Other Hispanic             | 352                   | 5%         | 185                   | 6%         |
|                       | LUMBE BUSDANIC                                    | 1                     | 0%         | 5                     | 0%         |
|                       |                                                   | ~                     | ^ .        | ^                     |            |
|                       | Puerto Rican                                      | 3                     | 0%         | 0                     | 0%         |
| O. h. T               |                                                   | 3                     | 0%         | 1                     | 0%         |
| Sub Total             | Puerto Rican Unknown (**Try not to use**)         | 3 375                 | 0%<br>6%   | 1 246                 | 0%<br>8%   |
| Sub Total             | Puerto Rican                                      | 3<br>375<br>382       | 0%         | 1                     | 0%         |

| Age Group at Time of Service |                                          | Adult                 |            | Juvenile              |            |
|------------------------------|------------------------------------------|-----------------------|------------|-----------------------|------------|
| County/City                  | Hispanic Origin                          | # of Consumers Served | % of Total | # of Consumers Served | % of Total |
| Missing                      | Not Collected (**Try not to use**)       | 3                     | 0%         | 0                     | 0%         |
|                              | Not of Hispanic Origin                   | 102                   | 2%         | 17                    | 1%         |
|                              | Other Hispanic                           | 1                     | 0%         | 1                     | 0%         |
|                              | Unknown (**Try not to use**)             | 3                     | 0%         | 2                     | 0%         |
| Sub Total                    |                                          | 494                   | 7%         | 176                   | 6%         |
|                              | *(blank)                                 | 197                   | 3%         | 7                     | 0%         |
|                              | Hispanic - Specific origin not specified | 12                    | 0%         | 2                     | 0%         |
|                              | Mexican                                  | 0                     | 0%         | 2                     | 0%         |
| Other VA                     | Not Collected (**Try not to use**)       | 6                     | 0%         | 0                     | 0%         |
|                              | Not of Hispanic Origin                   | 553                   | 8%         | 80                    | 3%         |
|                              | Other Hispanic                           | 2                     | 0%         | 4                     | 0%         |
|                              | Unknown (**Try not to use**)             | 8                     | 0%         | 0                     | 0%         |
| Sub Total                    |                                          | 778                   | 12%        | 95                    | 3%         |
|                              | *(blank)                                 | 7                     | 0%         | 0                     | 0%         |
| Out Of State                 | Hispanic - Specific origin not specified | 1                     | 0%         | 0                     | 0%         |
| Out Of State                 | Not of Hispanic Origin                   | 22                    | 0%         | 1                     | 0%         |
|                              | Unknown (**Try not to use**)             | 1                     | 0%         | 0                     | 0%         |
| Sub Total                    |                                          | 31                    | 0%         | 1                     | 0%         |
|                              | Total                                    | 6,752                 | 100%       | 3,068                 | 100%       |