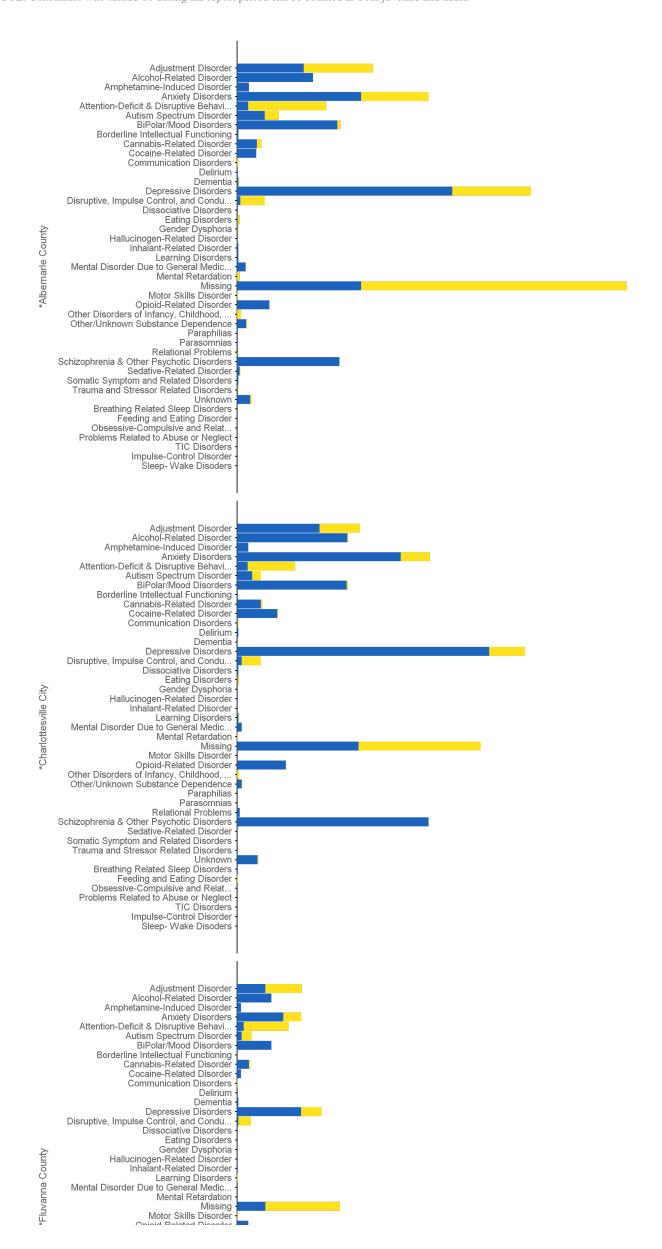

## 04-A - Consumers Served by County/Race/Age Group - Chart

NOTE: Consumers who turned 18 during the report period can be counted as both juvenile and adult.

#### County/City / Race