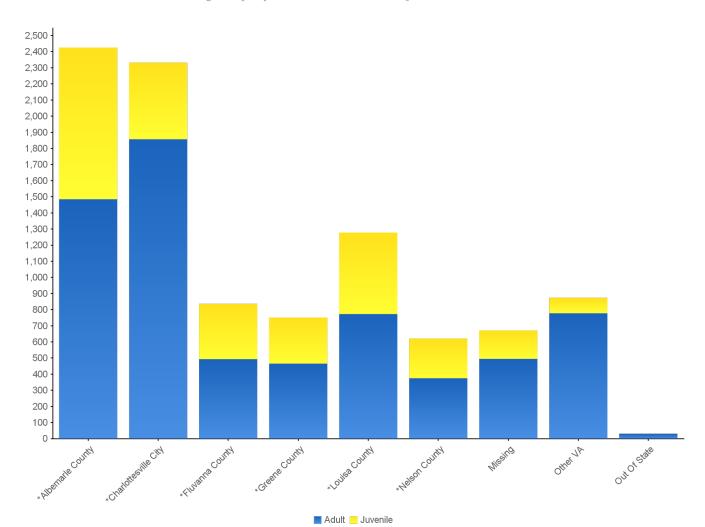

### 01 - Consumers Served by County/Age Group

| Age Group at Time of Service | Adult                 |            | Juvenile              |            |
|------------------------------|-----------------------|------------|-----------------------|------------|
| County/City                  | # of Consumers Served | % of Total | # of Consumers Served | % of Total |
| *Albemarle County            | 1,485                 | 22%        | 940                   | 31%        |
| *Charlottesville City        | 1,857                 | 28%        | 475                   | 15%        |
| *Fluvanna County             | 493                   | 7%         | 343                   | 11%        |
| *Greene County               | 465                   | 7%         | 286                   | 9%         |
| *Louisa County               | 773                   | 11%        | 505                   | 16%        |
| *Nelson County               | 375                   | 6%         | 246                   | 8%         |
| Missing                      | 495                   | 7%         | 176                   | 6%         |
| Other VA                     | 778                   | 12%        | 96                    | 3%         |
| Out Of State                 | 31                    | 0%         | 1                     | 0%         |
| Total                        | 6,752                 | 100%       | 3,068                 | 100%       |