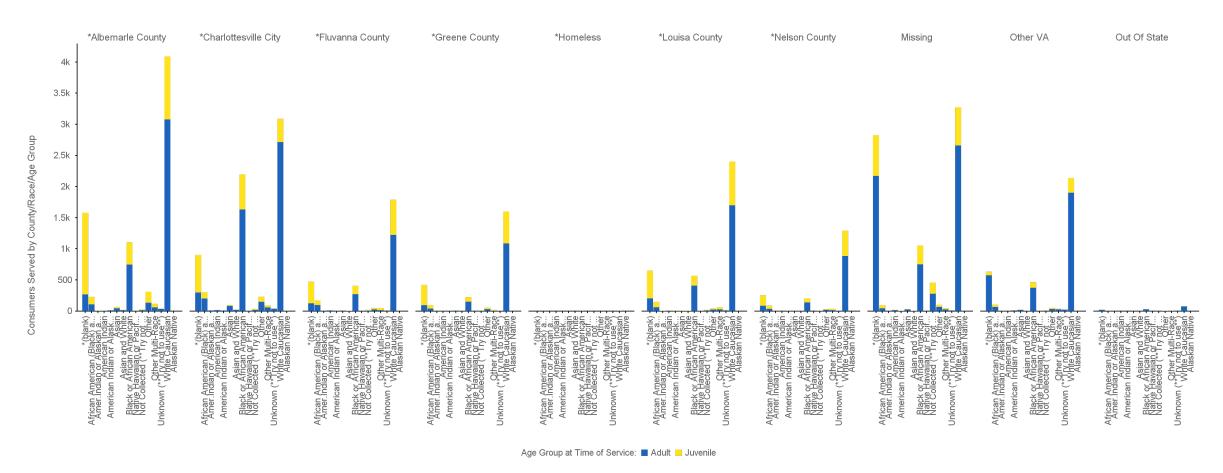

## 04-A - Consumers Served by County/Race/Age Group - Chart

NOTE: Consumers who turned 18 during the report period can be counted as both juvenile and adult.

#### County/City / Race