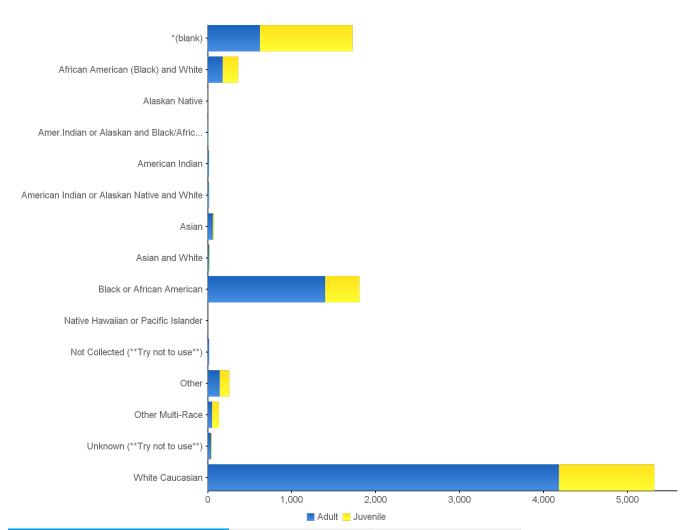

## 03-A - Consumers Served by Race/Age Group

| Age Group at Time of Service                      | Adult                 |            | Juvenile              |            |
|---------------------------------------------------|-----------------------|------------|-----------------------|------------|
| Race                                              | # of Consumers Served | % of Total | # of Consumers Served | % of Total |
| *(blank)                                          | 622                   | 9%         | 1,104                 | 36%        |
| African American (Black) and White                | 178                   | 3%         | 186                   | 6%         |
| Alaskan Native                                    | 1                     | 0%         | 1                     | 0%         |
| Amer.Indian or Alaskan and Black/African American | 8                     | 0%         | 2                     | 0%         |
| American Indian                                   | 15                    | 0%         | 2                     | 0%         |
| American Indian or Alaskan Native and White       | 13                    | 0%         | 3                     | 0%         |
| Asian                                             | 62                    | 1%         | 13                    | 0%         |
| Asian and White                                   | 17                    | 0%         | 7                     | 0%         |
| Black or African American                         | 1,399                 | 21%        | 409                   | 13%        |
| Native Hawaiian or Pacific Islander               | 2                     | 0%         | 0                     | 0%         |
| Not Collected (**Try not to use**)                | 16                    | 0%         | 0                     | 0%         |
| Other                                             | 143                   | 2%         | 114                   | 4%         |
| Other Multi-Race                                  | 52                    | 1%         | 82                    | 3%         |
| Unknown (**Try not to use**)                      | 40                    | 1%         | 8                     | 0%         |
| White Caucasian                                   | 4,184                 | 62%        | 1,137                 | 37%        |
| Total                                             | 6,752                 | 100%       | 3,068                 | 100%       |