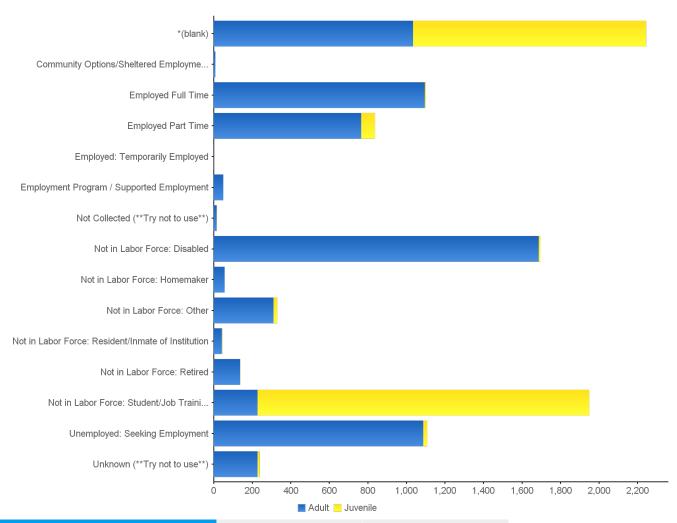

sidence/school/dorm                   | 11                    | 0%         | 0                     | 0%         |
| Out Of State                 | Shelter (other than homeless)                   | 1                     | 0%         | 0                     | 0%         |
|                              | Unknown                                         | 1                     | 0%         | 0                     | 0%         |
| Sub Total                    |                                                 | 31                    | 0%         | 1                     | 0%         |
|                              | Total                                           | 6,752                 | 100%       | 3,068                 | 100%       |

## 15 - Consumers Served by Employment Status/Age Group



| Age Group at Time of Service                       | Adult                 |            | Juvenile              |            |
|----------------------------------------------------|-----------------------|------------|-----------------------|------------|
| Employment Status                                  | # of Consumers Served | % of Total | # of Consumers Served | % of Total |
| *(blank)                                           | 1,035                 | 15%        | 1,209                 | 39%        |
| Community Options/Sheltered Employment Settings    | 9                     | 0%         | 0                     | 0%         |
| Employed Full Time                                 | 1,096                 | 16%        | 5                     | 0%         |
| Employed Part Time