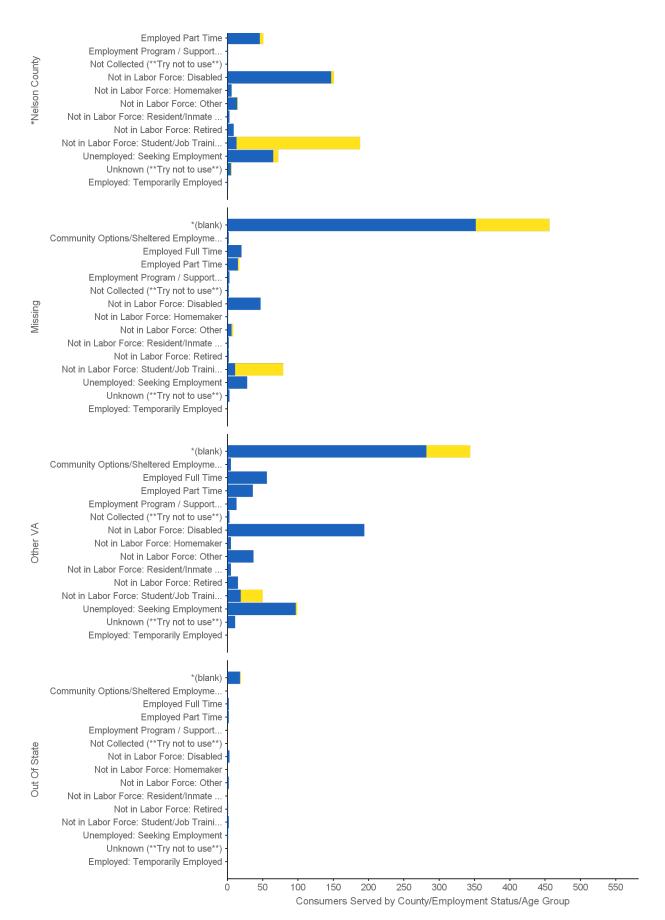

## 08-A Consumers Served by County/SMI-SED-At Risk/Age Group - Chart

NOTE: Consumers who turned 18 during the report period can be counted as both juvenile and adult.

#### County/City / SMI-SED-At Risk