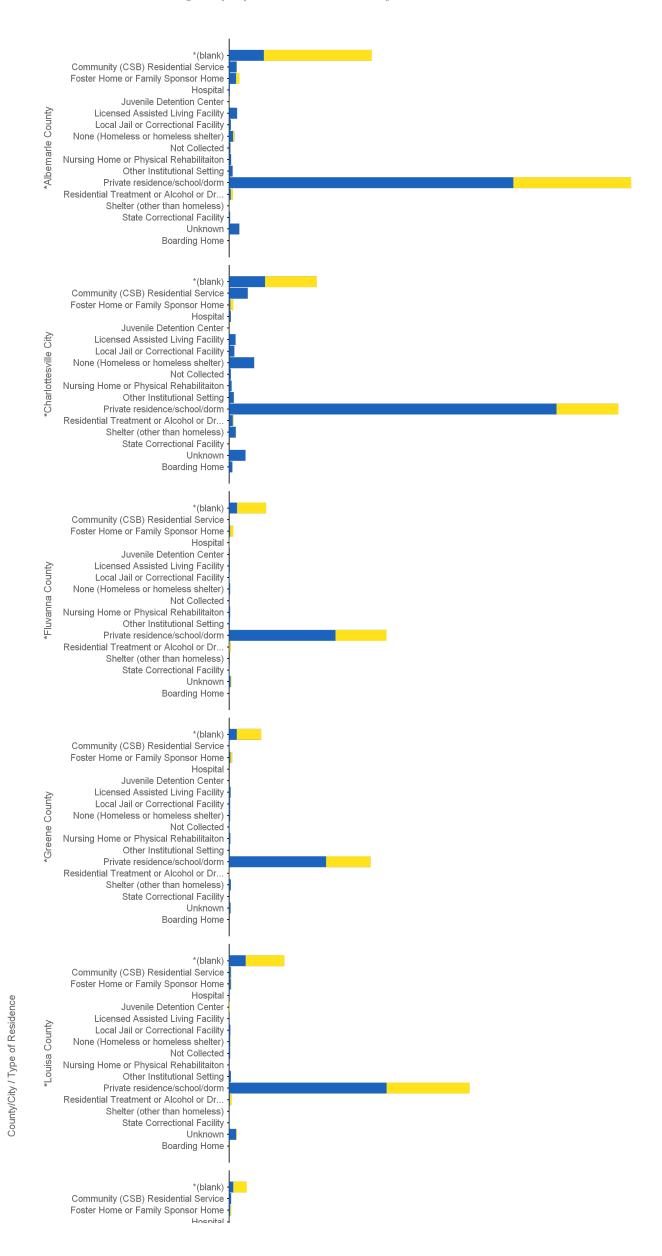

| 4                     | 0%         |
| Private residence/school/dorm                   | 4,649                 | 69%        | 1,700                 | 55%        |
| Residential Treatment or Alcohol or Drug Rehab. | 31                    | 0%         | 30                    | 1%         |
| Shelter (other than homeless)                   | 41                    | 1%         | 2                     | 0%         |
| State Correctional Facility                     | 7                     | 0%         | 0                     | 0%         |
| Unknown                                         | 169                   | 3%         | 12                    | 0%         |
| Total                                           | 6,752                 | 100%       | 3,068                 | 100%       |



Age Group at Time of Service: Adult Juvenile

## 14-B - Consumers Served by County/Type of Residence/Age Group - Table

| Ag                    | ge Group at Time of Service                                         | Adult                 |            | Juvenile              |            |
|-----------------------|---------------------------------------------------------------------|-----------------------|------------|-----------------------|------------|
| County/City           | Type of Residence                                                   | # of Consumers Served | % of Total | # of Consumers Served | % of Total |
| Country City          | *(blank)                                                            | 140                   | 2%         | 435                   | 14%