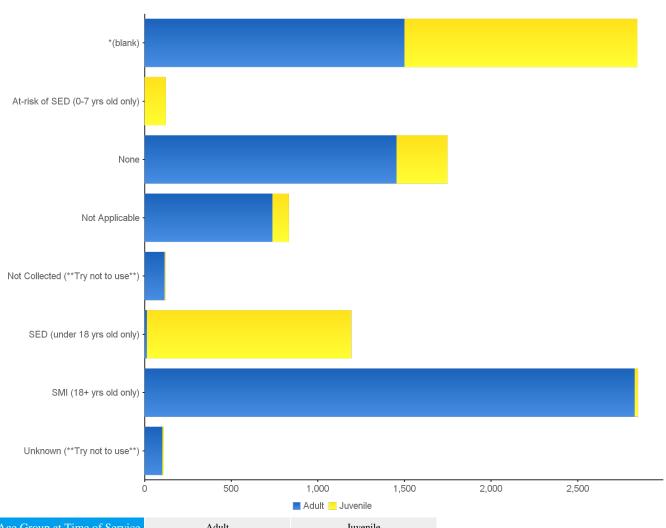

## 07 - Consumers Served by SMI-SED-At Risk/Age Group

| Age Group at Time of Service       | Adult                 |            | Juvenile              |            |
|------------------------------------|-----------------------|------------|-----------------------|------------|
| SMI-SED-At Risk                    | # of Consumers Served | % of Total | # of Consumers Served | % of Total |
| *(blank)                           | 1,500                 | 22%        | 1,344                 | 44%        |
| At-risk of SED (0-7 yrs old only)  | 0                     | 0%         | 123                   | 4%         |
| None                               | 1,454                 | 22%        | 294                   | 10%        |
| Not Applicable                     | 738                   | 11%        | 95                    | 3%         |
| Not Collected (**Try not to use**) | 115                   | 2%         | 5                     | 0%         |
| SED (under 18 yrs old only)        | 13                    | 0%         | 1,180                 | 38%        |
| SMI (18+ yrs old only)             | 2,829                 | 42%        | 19                    | 1%         |
| Unknown (**Try not to use**)       | 103                   | 2%         | 8                     | 0%         |
| Total                              | 6,752                 | 100%       | 3,068                 | 100%       |