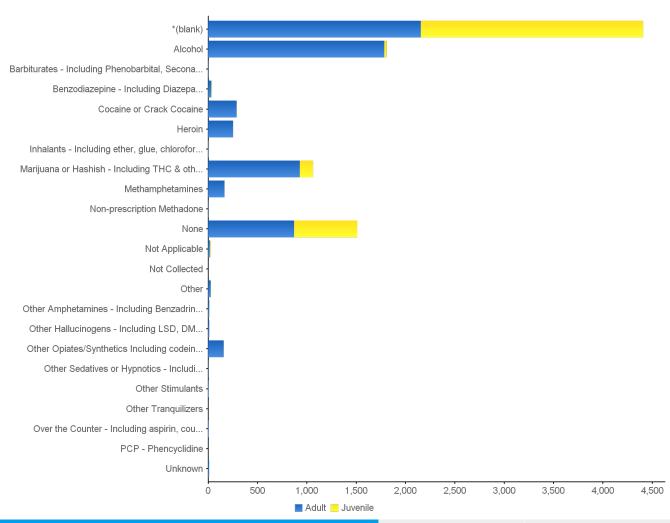

### 09 - Consumers Served by Primary SA Problem/Age Group

| Age Group at Time of Service                                                                 | Adult                 |            | Juvenile              |            |
|----------------------------------------------------------------------------------------------|-----------------------|------------|-----------------------|------------|
| Primary SA Problem                                                                           | # of Consumers Served | % of Total | # of Consumers Served | % of Total |
| *(blank)                                                                                     | 2,156                 | 32%        | 2,251                 | 73%        |
| Alcohol                                                                                      | 1,786                 | 26%        | 24                    | 1%         |
| Barbiturates - Including Phenobarbital, Seconal, Nembutal, etc.                              | 4                     | 0%         | 0                     | 0%         |
| Benzodiazepine - Including Diazepam, Flurazepam, etc.                                        | 33                    | 0%         | 5                     | 0%         |
| Cocaine or Crack Cocaine                                                                     | 289                   | 4%         | 1                     | 0%         |
| Heroin                                                                                       | 253                   | 4%         | 0                     | 0%         |
| Inhalants - Including ether, glue, chloroform, nitrous oxide, gasoline, paint thinner, etc.  | 7                     | 0%         | 2                     | 0%         |
| Marijuana or Hashish - Including THC & other cannabis sativa preparations                    | 930                   | 14%        | 133                   | 4%         |
| Methamphetamines                                                                             | 166                   | 2%         | 0                     | 0%         |
| Non-prescription Methadone                                                                   | 4                     | 0%         | 0                     | 0%         |
| None                                                                                         | 872                   | 13%        | 640                   | 21%        |
| Not Applicable                                                                               | 17                    | 0%         | 8                     | 0%         |
| Not Collected                                                                                | 1                     | 0%         | 0                     | 0%         |
| Other                                                                                        | 26                    | 0%         | 2                     | 0%         |
| Other Amphetamines - Including Benzadrine, Dexedrine, Preludin, etc.                         | 12                    | 0%         | 1                     | 0%         |
| Other Hallucinogens - Including LSD, DMT, STP, etc.                                          | 11                    | 0%         | 0                     | 0%         |
| Other Opiates/Synthetics Including codeine, Dilaudid, morphine, Demerol, etc.                | 158                   | 2%         | 1                     | 0%         |
| Other Sedatives or Hypnotics - Including chloralhydrate, Placidyl, Doriden, mempropate, etc. | 3                     | 0%         | 0                     | 0%         |
| Other Stimulants                                                                             | 6                     | 0%         | 0                     | 0%         |
| Other Tranquilizers                                                                          | 1                     | 0%         | 0                     | 0%         |
| Over the Counter - Including aspirin, cough syrup, Sominex, diet aids, etc.                  | 6                     | 0%         | 0                     | 0%         |
| PCP - Phencyclidine                                                                          | 1                     | 0%         | 0                     | 0%         |
| Unknown                                                                                      | 10                    | 0%         | 0                     | 0%         |
| Total                                                                                        | 6,752                 | 100%       | 3,068                 | 100%       |