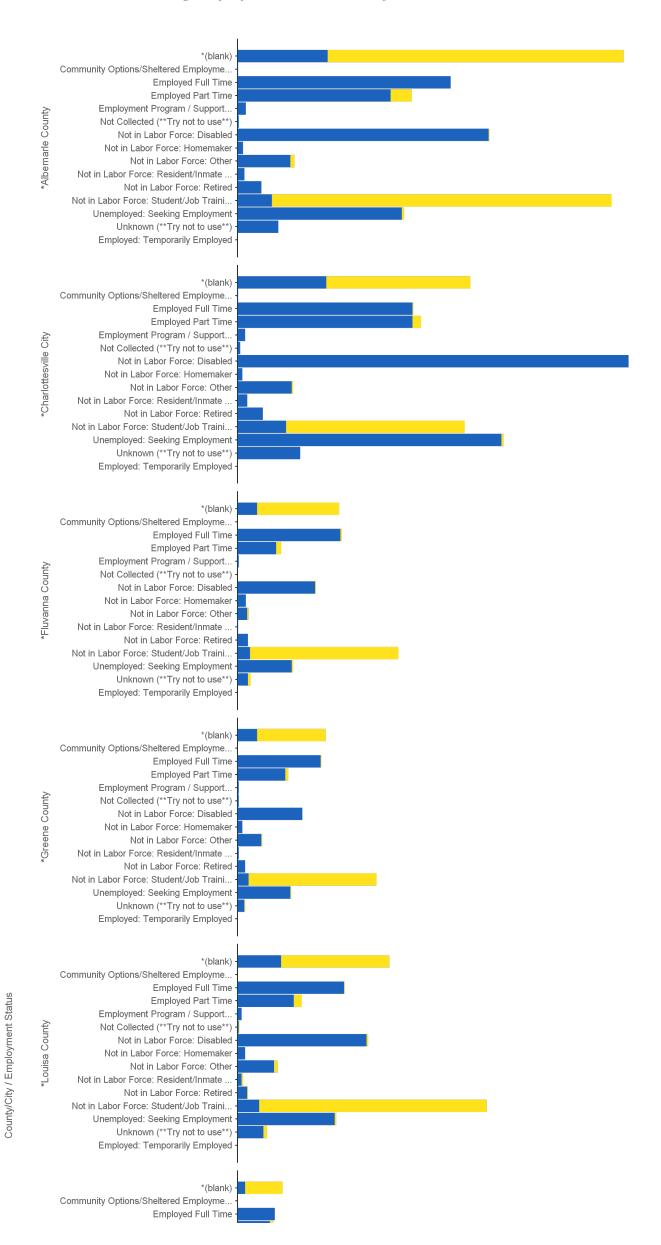

## 08-A Consumers Served by County/SMI-SED-At Risk/Age Group - Chart

NOTE: Consumers who turned 18 during the report period can be counted as both juvenile and adult.

#### County/City / SMI-SED-At Risk