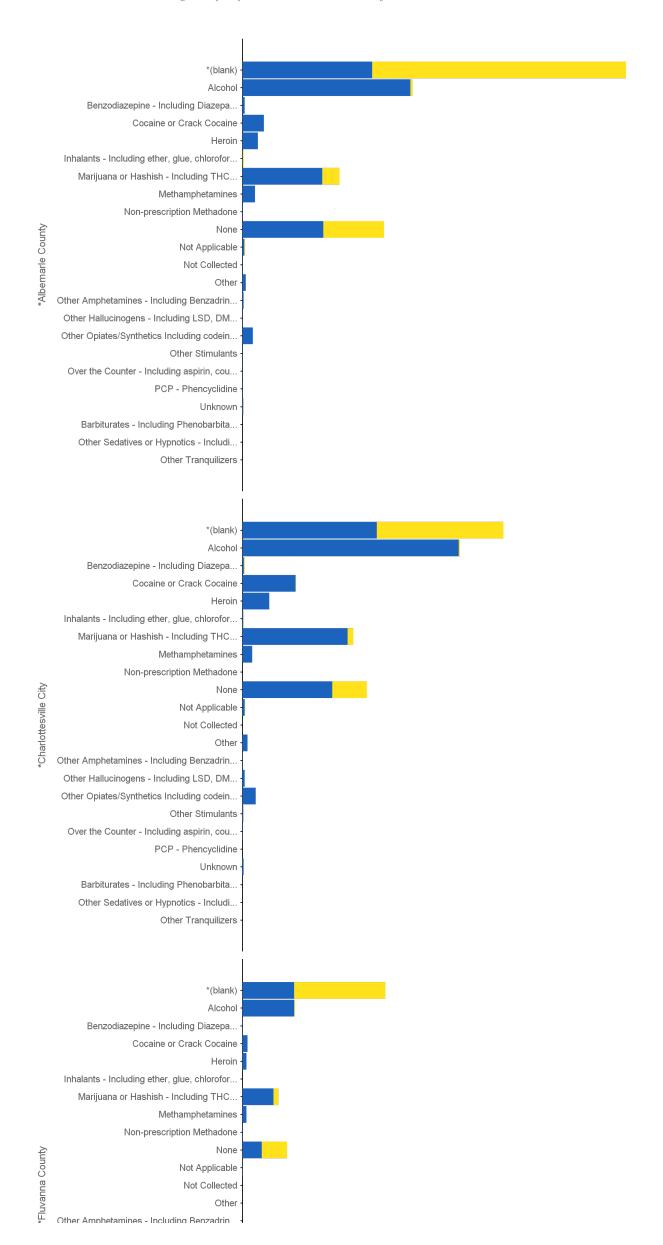

## 04-A - Consumers Served by County/Race/Age Group - Chart

NOTE: Consumers who turned 18 during the report period can be counted as both juvenile and adult.

#### County/City / Race

# 04-C - Consumers Served by County/Race/Age Group - Table

| F                                       | Age Group at Time of Service                         | Adult                    |               | Juvenile                 |               |
|-----------------------------------------|------------------------------------------------------|--------------------------|---------------|--------------------------|---------------|
| County/City                             | Race                                                 | # of Consumers<br>Served | % of<br>Total | # of Consumers<br>Served | % of<br>Total |
|                                         | *(blank)                                             | 16                       | 0%            | 398                      | 13%           |
|                                         | African American (Black) and White                   | 33                       | 0%            | 43                       | 1%            |
|                                         | Amer.Indian or Alaskan and Black/African<br>American | 1                        | 0%            | 0                        | 0%            |
|                                         | American Indian                                      | 2                        | 0%            | 0                        | 0%            |
|                                         | American Indian or Alaskan Native and White          | 4                        | 0%            | 0                        | 0%            |
| *************************************** | Asian                                                | 18                       | 0%            | 7                        | 0%            |
| *Albemarle County                       | Asian and White                                      | 7                        | 0%            | 0                        | 0%            |
|                                         | Black or African American                            | 274                      | 4%            | 111                      | 4%            |
|                                         | Not Collected (**Try not to use**)                   | 3                        | 0%            | 0                        | 0%            |
|                                         | Other                                                | 43                       | 1%            | 57                       | 2%            |
|                                         | Other Multi-Race                                     | 17                       | 0%            | 27                       | 1%            |
|                                         | Unknown (**Try not to use**)                         | 16                       | 0%            | 1                        | 0%            |
|                                         | White Caucasian                                      | 1,051                    | 16%           | 296                      | 10%           |
| Sub Total                               |                                                      | 1,485                    | 22%           | 940                      | 31%           |
|                                         | *(blank)                                             | 12                       | 0%            | 172                      | 6%            |
|                                         | African American (Black) and White                   | 65                       | 1%            | 30                       | 1%            |
|                                         | Amer.Indian or Alaskan and Black/African<br>American | 4                        | 0%            | 0                        | 0%            |
|                                         | American Indian                                      | 4                        | 0%            | 0                        | 0%            |
|                                         | American Indian or Alaskan Native and White          | 4                        | 0%            | 0                        | 0%            |
|                                         | Asian                                                | 29                       | 0%            | 3                        | 0%            |
| *Charlottesville                        | Asian and White                                      | 3                        | 0%            | 1                        | 0%            |
| City                                    | Black or African American                            | 647                      | 10%           | 145                      | 5%            |
|                                         | Native Hawaiian or Pacific Islander                  | 1                        | 0%            | 0                        | 0%            |
|                                         | Not Collected (**Try not to use**)                   | 6                        | 0%            | 0                        | 0%            |
|                                         | Other                                                | 54                       | 1%            | 24                       | 1%            |
|                                         | Other Multi-Race                                     | 15                       | 0%            | 13                       | 0%            |
|                                         | Unknown (**Try not to use**)                         | 10                       | 0%            | 1                        | 0%            |
|                                         | White Caucasian                                      | 1,004                    | 15%           | 86                       | 3%            |
| Sub Total                               |                                                      | 1,858                    | 28%           | 475                      | 15%           |
|                                         | *(blank)                                             | 14                       | 0%            | 110                      | 4%            |
|                                         | African American (Black) and White                   | 16                       | 0%            | 14                       | 0%            |
|                                         | Alaskan Native                                       | 1                        | 0%            | 0                        | 0%            |
|                                         | Amer.Indian or Alaskan and Black/African<br>American | 1                        | 0%            | 1                        | 0%            |
|                                         | American Indian                                      | 2                        | 0%            | 1                        | 0%            |
|                                         | American Indian or Alaskan Native and White          | 0                        | 0%            | 1                        | 0%            |
|                                         | Asian                                                | 4                        | 0%            | 0                        | 0%            |
| *Fluvanna County                        | Asian and White                                      | 2                        | 0%            | 1                        | 0%            |
|                                         | Black or African American                            | 86                       | 1%            | 38                       | 1%            |
|                                         | Native Hawaiian or Pacific Islander                  | 1                        | 0%            | 0                        | 0%            |
|                                         | Not Collected (**Try not to use**)                   | 1                        | 0%            | 0                        | 0%            |
|                                         | Other                                                | 9                        | 0%            | 7                        | 0%            |
|                                         | Other Multi-Race                                     | 1                        | 0%            | 10                       | 0%            |
|                                         | Unknown (**Try not to use**)                         | 3                        | 0%            | 3                        | 0%            |
|                                         | White Caucasian                                      | 352                      | 5%            | 158                      | 5%            |
| Sub Total                               |                                                      | 493                      | 7%            | 344                      | 11%           |
|                                         | *(blank)                                             | 7                        | 0%            | 90                       | 3%            |
|                                         | African American (Black) and White                   | 15                       | 0%            | 20                       | 1%            |
|                                         | American Indian                                      | 4                        | 0%            | 0                        | 0%            |
|                                         | Asian                                                | 3                        | 0%            | 0                        | 0%            |
| *C                                      | Asian and White                                      | 2                        | 0%            | 2                        | 0%            |
| *Greene County                          | Black or African American                            | 60                       | 1%            | 16                       | 1%            |
|                                         | Other                                                | 10                       | 0%            | 6                        | 0%            |
|                                         | Other Multi-Race                                     | 0                        | 0%            | 2                        | 0%            |
|                                         | Unknown (**Try not to use**)                         | 1                        | 0%            | 1                        | 0%            |
|                                         | White Caucasian                                      | 363                      | 5%            | 149                      | 5%            |
|                                         |                                                      |                          |               |                          |               |

|                | Age Group at Time of Service                         | at Time of Service Adult |               | Juvenile                 |               |
|----------------|------------------------------------------------------|--------------------------|---------------|--------------------------|---------------|
| County/City    | Race                                                 | # of Consumers<br>Served | % of<br>Total | # of Consumers<br>Served | % of<br>Total |
| Sub Total      |                                                      | 465                      | 7%            | 286                      | 9%            |
|                | *(blank)                                             | 9                        | 0%            | 134                      | 4%            |
|                | African American (Black) and White                   | 15                       | 0%            | 37                       | 1%            |
|                | Amer.Indian or Alaskan and Black/African<br>American | 1                        | 0%            | 0                        | 0%            |
|                | American Indian                                      | 1                        | 0%            | 1                        | 0%            |
|                | American Indian or Alaskan Native and White          | 0                        | 0%            | 2                        | 0%            |
|                | Asian                                                | 0                        | 0%            | 2                        | 0%            |
| *Louisa County | Asian and White                                      | 1                        | 0%            | 3                        | 0%            |
|                | Black or African American                            | 150                      | 2%            | 51                       | 2%            |
|                | Not Collected (**Try not to use**)                   | 2                        | 0%            | 0                        | 0%            |
|                | Other                                                | 3                        | 0%            | 9                        | 0%            |
|                | Other Multi-Race                                     | 8                        | 0%            | 15                       | 0%            |
|                | Unknown (**Try not to use**)                         | 4                        | 0%            | 2                        | 0%            |
|                | White Caucasian                                      | 579                      | 9%            | 249                      | 8%            |
| Sub Total      | _                                                    | 773                      | 11%           | 505                      | 16%           |
|                | *(blank)                                             | 3                        | 0%            | 42                       | 1%            |
|                | African American (Black) and White                   | 15                       | 0%            | 28                       | 1%            |
|                | Amer.Indian or Alaskan and Black/African American    | 0                        | 0%            | 1                        | 0%            |
|                | American Indian                                      | 1                        | 0%            | 0                        | 0%            |
|                | American Indian or Alaskan Native and White          | 2                        | 0%            | 0                        | 0%            |
|                | Asian                                                | 1                        | 0%            | 1                        | 0%            |
| *Nelson County | Asian and White                                      | 1                        | 0%            | 0                        | 0%            |
|                | Black or African American                            | 46                       | 1%            | 22                       | 1%            |
|                | Not Collected (**Try not to use**)                   | 1                        | 0%            | 0                        | 0%            |
|                | Other                                                | 10                       | 0%            | 5                        | 0%            |
|                | Other Multi-Race                                     | 3                        | 0%            | 9                        | 0%            |
|                | Unknown (**Try not to use**)                         | 2                        | 0%            | 0                        | 0%            |
|                | White Caucasian                                      | 290                      | 4%            | 138                      | 4%            |
| Sub Total      |                                                      | 375                      | 6%            | 246                      | 8%            |
|                | *(blank)                                             | 365                      | 5%            | 151                      | 5%            |
|                | African American (Black) and White                   | 3                        | 0%            | 1                        | 0%            |
|                | Asian                                                | 2                        | 0%            | 0                        | 0%            |
| Missing        | Black or African American                            | 20                       | 0%            | 9                        | 0%            |
|                | Not Collected (**Try not to use**) Other             | 2                        | 0%<br>0%      | 0                        | 0%            |
|                | Other Multi-Race                                     | 2                        | 0%            | 1 2                      | 0%            |
|                | White Caucasian                                      | 96                       | 1%            | 12                       | 0%            |
| Sub Total      | Willie Caucasian                                     | 494                      | 7%            | 176                      | 6%            |
|                | *(blank)                                             | 189                      | 3%            | 7                        | 0%            |
|                | African American (Black) and White                   | 16                       | 0%            | 13                       | 0%            |
|                | Alaskan Native                                       | 0                        | 0%            | 1                        | 0%            |
|                | Amer.Indian or Alaskan and Black/African             | 1                        | 0%            | 0                        | 0%            |
|                | American                                             |                          |               |                          |               |
|                | American Indian                                      | 1                        | 0%            | 0                        | 0%            |
|                | American Indian or Alaskan Native and White          | 3                        | 0%            | 0                        | 0%            |
| Other VA       | Asian Asian and White                                | 4                        | 0%<br>0%      | 0                        | 0%            |
|                | Black or African American                            | 110                      | 2%            | 17                       | 1%            |
|                | Not Collected (**Try not to use**)                   | 110                      | 0%            | 0                        | 0%            |
|                | Other                                                | 9                        | 0%            | 5                        | 0%            |
|                | Other Multi-Race                                     | 6                        | 0%            | 4                        | 0%            |
|                | Unknown (**Try not to use**)                         | 4                        | 0%            | 0                        | 0%            |
|                | White Caucasian                                      | 433                      | 6%            | 48                       | 2%            |
| Sub Total      |                                                      | 778                      | 12%           | 95                       | 3%            |
|                | *(blank)                                             | 7                        | 0%            | 0                        | 0%            |
|                | Asian                                                | 1                        | 0%            | 0                        | 0%            |
| Out Of State   | Black or African American                            | 6                        | 0%            | 0                        | 0%            |
|                | Other                                                | 1                        | 0%            | 0                        | 0%            |
|                | White Caucasian                                      | 16                       | 0%            | 1                        | 0%            |
| Sub Total      |                                                      | 31                       | 0%            | 1                        | 0%            |

| Age Group at Time of Service |       | Adult                    |               | Juvenile                 |               |
|------------------------------|-------|--------------------------|---------------|--------------------------|---------------|
| County/City                  | Race  | # of Consumers<br>Served | % of<br>Total | # of Consumers<br>Served | % of<br>Total |
|                              | Total | 6,752                    | 100%          | 3,068                    | 100%          |