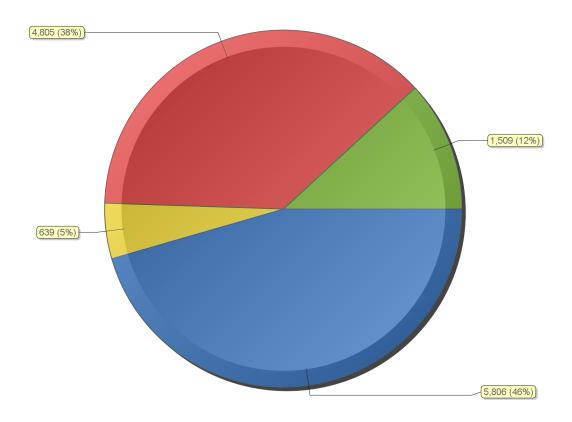

## 02 - Consumers Served by Disability Area

NOTE: Consumers can be served in more than one disability area.

● Intake/Access/Emergency ● Intellectual/Developmental Disabilities ● Mental Health ● Substance Use

| Disability Area                         | # of Consumers Served | % of Total |
|-----------------------------------------|-----------------------|------------|
| Intake/Access/Emergency                 | 5,806                 | 46%        |
| Intellectual/Developmental Disabilities | 639                   | 5%         |
| Mental Health                           | 4,805                 | 38%        |
| Substance Use                           | 1,509                 | 12%        |
|                                         | Sum: 12,759           | Sum: 100%  |