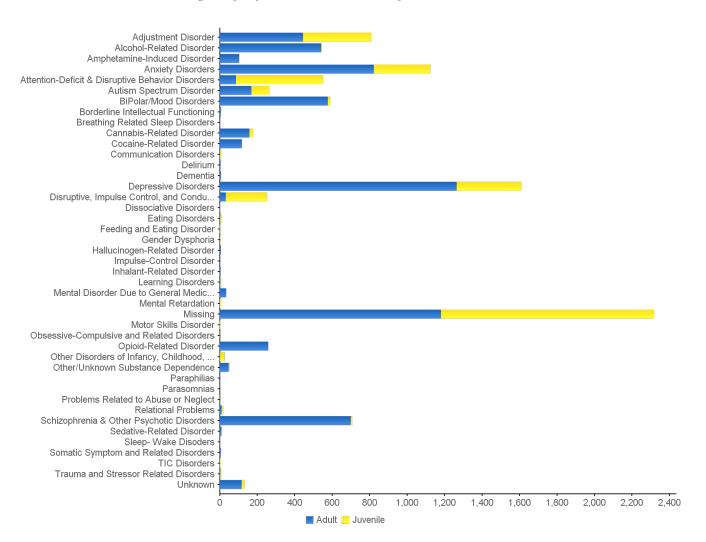

| 6,752                    | 100%          | 3,068                    | 100%          |

### 11 - Consumers Served by Primary Diagnosis Group/Age Group



| Age Group at Time of Service                          | Adult                 |            | Juvenile              |            |
|-------------------------------------------------------|-----------------------|------------|-----------------------|------------|
| Primary Diagnosis Group                               | # of Consumers Served | % of Total | # of Consumers Served | % of Total |
| Adjustment Disorder                                   | 445                   | 7%         | 365                   | 12%        |
| Alcohol-Related Disorder                              | 542                   | 8%         | 3                     | 0%         |
| Amphetamine-Induced Disorder                          | 104                   | 2%         | 1                     | 0%         |
| Anxi