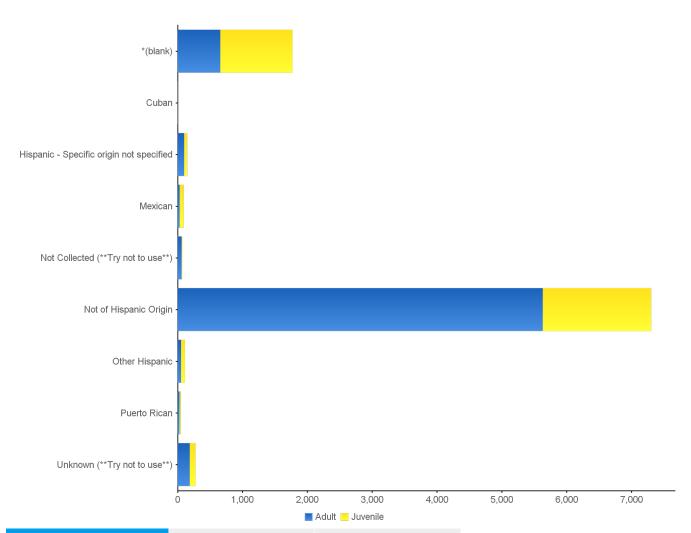

## 05 - Consumers Served by Hispanic Origin/Age Group

| Age Group at Time of Service             | Adult                 |            | Juvenile              |            |
|------------------------------------------|-----------------------|------------|-----------------------|------------|
| Hispanic Origin                          | # of Consumers Served | % of Total | # of Consumers Served | % of Total |
| *(blank)                                 | 658                   | 10%        | 1,113                 | 36%        |
| Cuban                                    | 2                     | 0%         | 2                     | 0%         |
| Hispanic - Specific origin not specified | 101                   | 1%         | 45                    | 1%         |
| Mexican                                  | 31                    | 0%         | 62                    | 2%         |
| Not Collected (**Try not to use**)       | 62                    | 1%         | 9                     | 0%         |
| Not of Hispanic Origin                   | 5,632                 | 83%        | 1,669                 | 54%        |
| Other Hispanic                           | 52                    | 1%         | 60                    | 2%         |
| Puerto Rican                             | 28                    | 0%         | 19                    | 1%         |
| Unknown (**Try not to use**)             | 186                   | 3%         | 89                    | 3%         |
| Total                                    | 6,752                 | 100%       | 3,068                 | 100%       |