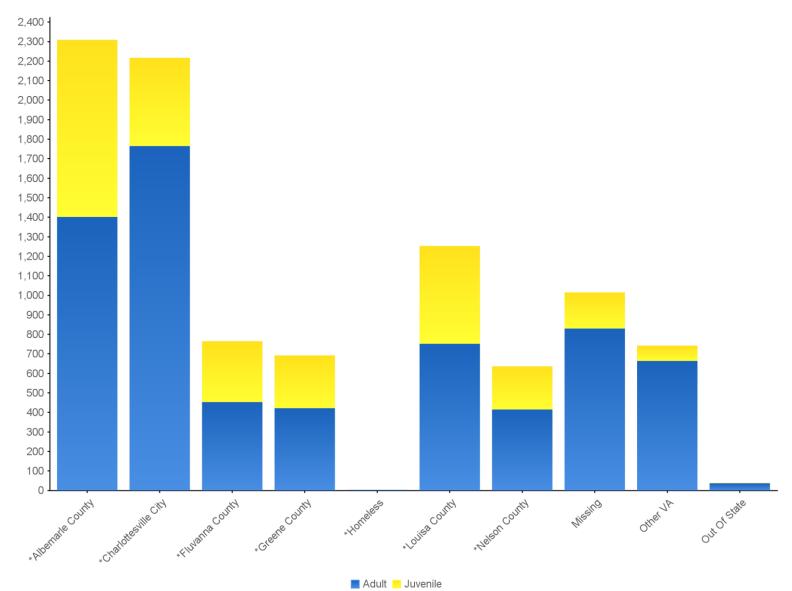

#### 01 - Consumers Served by County/Age Group

| Age Group at Time of Service | Adult                 |            | Juvenile              |            |
|------------------------------|-----------------------|------------|-----------------------|------------|
| County/City                  | # of Consumers Served | % of Total | # of Consumers Served | % of Total |
| *Albemarle County            | 1,402                 | 21%        | 907                   | 31%        |
| *Charlottesville City        | 1,765                 | 26%        | 452                   | 15%        |
| *Fluvanna County             | 453                   | 7%         | 312                   | 11%        |
| *Greene County               | 422                   | 6%         | 270                   | 9%         |
| *Homeless                    | 3                     | 0%         | 0                     | 0%         |
| *Louisa County               | 752                   | 11%        | 501                   | 17%        |
| *Nelson County               | 415                   | 6%         | 221                   | 8%         |
| Missing                      | 830                   | 12%        | 185                   | 6%         |
| Other VA                     | 664                   | 10%        | 78                    | 3%         |
| Out Of State                 | 37                    | 1%         | 2                     | 0%         |
| Total                        | 6,743                 | 100%       | 2,928                 | 100%       |