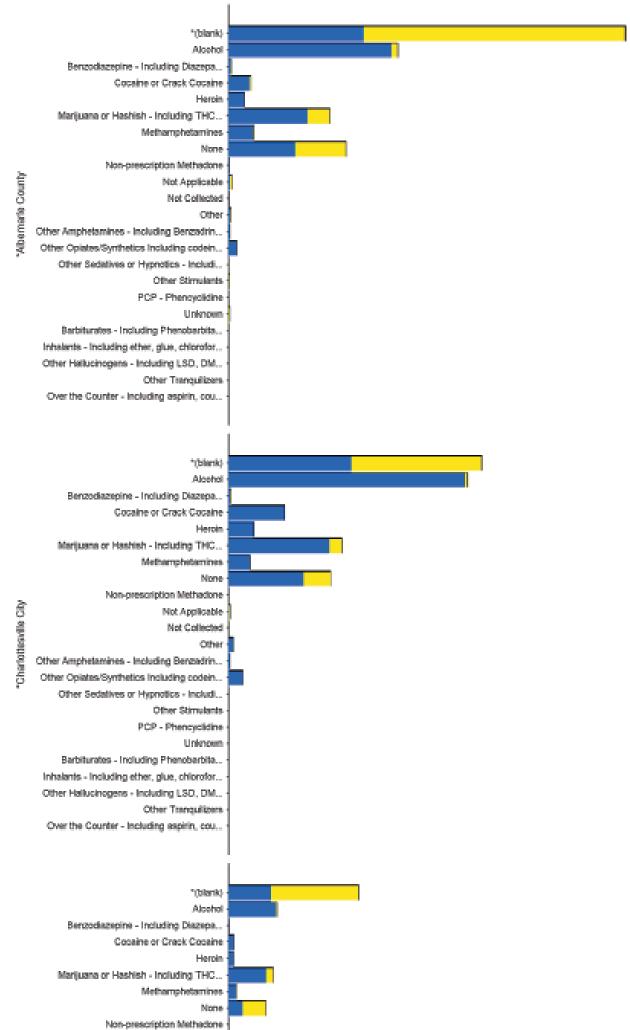

10-A - Consumers Served by County/Primary SA Problem/Age Group - Chart

NOTE: Consumers who turned 18 during the report period can be counted as both juvenile and adult

Not Applicable Not Collected Other -Other Amphetamines - Including Berzadrin... Other Opiates/Synthetics Including codein... Other Sedatives or Hypnotics - Includi... Other Stimulants -Other Stimulants -PCP - Phenoyolidine Unknown Barbiturates - Including Phenobarbita... Inhalants - Including ether, glue, chlorofor... Other Hallucinogens - Including LSD, DM...

Fluxanna County

County/City / Primary SA Problem

Alcohol -Benzodiazepine - Including Diazeps... Cocsine or Crack Cocsine

Cocaine or Crack Cocaine Heroin Marijuana or Hashish - Including THC... **Methamphetamines** None-Non-prescription Methadone Not Applicable Not Collected Other Other Amphetamines - Including Benzadrin... Other Opiates/Synthetics Including codein... Other Sedatives or Hypnotics - Includi.. Other Stimulants PCP - Phenoyolidine Unknown Barbiturates - Including Phenobarbita... Inhalants - Including ether, glue, chlorofor... Other Hallucinogens - Including LSD, DM. Other Tranquilizers Over the Counter - Including aspirin, cou.

Other VA.

## 10-B - Consumers Served by County/Primary SA Problem/Age Group - Table

|                       | Age Group at Time of Service                                                                 | Adult                    |               | Juvenile                 |               |
|-----------------------|----------------------------------------------------------------------------------------------|--------------------------|---------------|--------------------------|---------------|
| County/City           | Primary SA Problem                                                                           | # of Consumers<br>Served | % of<br>Total | # of Consumers<br>Served | % of<br>Total |
|                       | *(blank)                                                                                     | 359                      | 5%            | 689                      | 24%           |
|                       | Alcohol                                                                                      | 432                      | 6%            | 15                       | 1%            |
|                       | Benzodiazepine - Including Diazepam, Flurazepam, etc.                                        | 7                        | 0%            | 1                        | 0%            |
|                       | Cocaine or Crack Cocaine                                                                     | 57                       | 1%            | 3                        | 0%            |
|                       | Heroin                                                                                       | 43                       | 1%            | 0                        | 0%            |
|                       | Marijuana or Hashish - Including THC & other cannabis sativa preparations                    | 211                      | 3%            | 57                       | 2%            |
|                       | Methamphetamines                                                                             | 67                       | 1%            | 1                        | 0%            |
|                       | None                                                                                         | 178                      | 3%            | 132                      | 5%            |
| *Albemarle County     | Non-prescription Methadone                                                                   | 3                        | 0%            | 0                        | 0%            |
| ·                     | Not Applicable                                                                               | 5                        | 0%            | 4                        | 0%            |
|                       | Not Collected                                                                                | 2                        | 0%            | 0                        | 0%            |
|                       | Other                                                                                        | 6                        | 0%            | 1                        | 0%            |
|                       | Other Amphetamines - Including Benzadrine, Dexedrine, Preludin, etc.                         | 4                        | 0%            | 0                        | 0%            |
|                       | Other Opiates/Synthetics Including codeine, Dilaudid, morphine, Demerol, etc.                | 23                       | 0%            | 0                        | 0%            |
|                       | Other Sedatives or Hypnotics - Including chloralhydrate, Placidyl, Doriden, mempropate, etc. | 0                        | 0%            | 1                        | 0%            |
|                       | Other Stimulants                                                                             | 2                        | 0%            | 1                        | 0%            |
|                       | PCP - Phencyclidine                                                                          | 1                        | 0%            | 0                        | 0%            |
|                       | Unknown                                                                                      | 2                        | 0%            | 2                        | 0%            |
| Sub Total             |                                                                                              | 1,402                    | 21%           | 907                      | 31%           |
|                       | *(blank)                                                                                     | 326                      | 5%            | 343                      | 12%           |
|                       | Alcohol                                                                                      | 626                      | 9%            | 5                        | 0%            |
|                       | Barbiturates - Including Phenobarbital, Seconal, Nembutal, etc.                              | 1                        | 0%            | 0                        | 0%            |
|                       | Benzodiazepine - Including Diazepam, Flurazepam, etc.                                        | 6                        | 0%            | 1                        | 0%            |
|                       | Cocaine or Crack Cocaine                                                                     | 148                      | 2%            | 0                        | 0%            |
|                       | Heroin                                                                                       | 68                       | 1%            | 0                        | 0%            |
|                       | Inhalants - Including ether, glue, chloroform, nitrous oxide, gasoline, paint thinner, etc.  | 1                        | 0%            | 0                        | 0%            |
|                       | Marijuana or Hashish - Including THC & other cannabis sativa preparations                    | 268                      | 4%            | 31                       | 1%            |
| *Charlottesville City | Methamphetamines                                                                             | 58                       | 1%            | 0                        | 0%            |
| Chanottoovino Oky     | None                                                                                         | 200                      | 3%            | 70                       | 2%            |
|                       | Not Applicable                                                                               | 3                        | 0%            | 2                        | 0%            |
|                       | Other                                                                                        | 13                       | 0%            | 0                        | 0%            |
|                       | Other Amphetamines - Including Benzadrine, Dexedrine, Preludin, etc.                         | 4                        | 0%            | 0                        | 0%            |
|                       | Other Hallucinogens - Including LSD, DMT, STP, etc.                                          | 1                        | 0%            | 0                        | 0%            |
|                       | Other Opiates/Synthetics Including codeine, Dilaudid, morphine, Demerol, etc.                | 39                       | 1%            | 0                        | 0%            |
|                       | Other Sedatives or Hypnotics - Including chloralhydrate, Placidyl, Doriden, mempropate, etc. | 1                        | 0%            | 0                        | 0%            |
|                       | Other Stimulants                                                                             | 1                        | 0%            | 0                        | 0%            |
|                       | Unknown                                                                                      | 1                        | 0%            | 0                        | 0%            |
| Sub Total             |                                                                                              | 1,765                    | 26%           | 452                      | 15%           |
|                       | *(blank)                                                                                     | 114                      | 2%            | 230                      | 8%            |
|                       | Alcohol                                                                                      | 127                      | 2%            | 2                        | 0%            |
|                       | Barbiturates - Including Phenobarbital, Seconal, Nembutal, etc.                              | 1                        | 0%            | 0                        | 0%            |
|                       | Benzodiazepine - Including Diazepam, Flurazepam, etc.                                        | 2                        | 0%            | 0                        | 0%            |
|                       | Cocaine or Crack Cocaine                                                                     | 15                       | 0%            | 0                        | 0%            |
|                       | Heroin                                                                                       | 14                       | 0%            | 0                        | 0%            |
|                       | Marijuana or Hashish - Including THC & other cannabis sativa preparations                    | 101                      | 1%            | 18                       | 1%            |
| *Fluvanna County      | Methamphetamines                                                                             | 21                       | 0%            | 1                        | 0%            |
|                       | None<br>Not Applicable                                                                       | 39                       | 1%<br>0%      | 60                       | 2%            |
|                       | Not Applicable                                                                               | 1                        | 0%            | 0                        | 0%            |