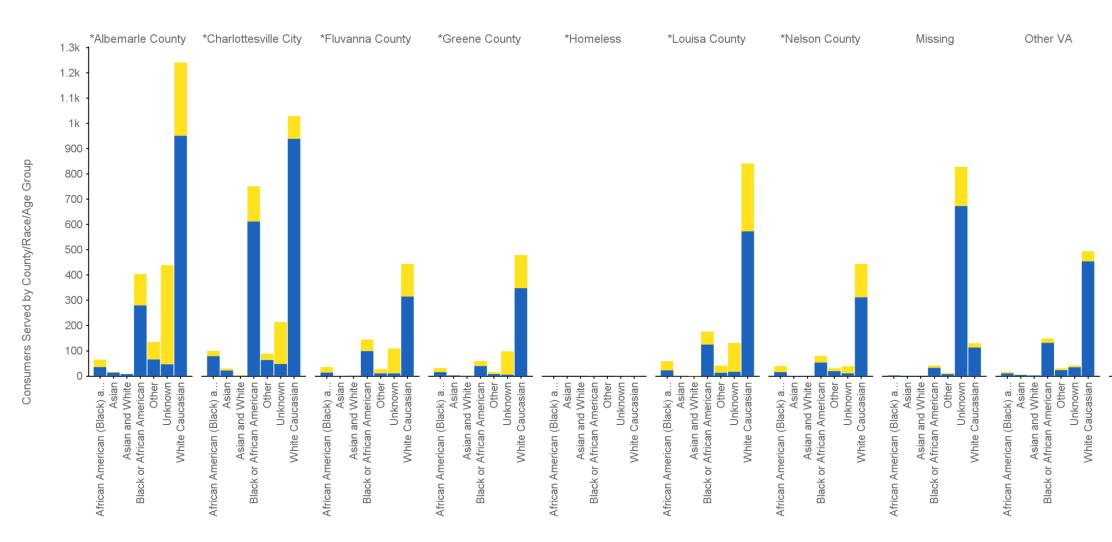

## 05 - Consumers Served by Hispanic Origin/Age Group

| Age Group at Time of Service             | Adult                 |            | Juvenile              |            |
|------------------------------------------|-----------------------|------------|-----------------------|------------|
| Hispanic Origin                          | # of Consumers Served | % of Total | # of Consumers Served | % of Total |
| *(blank)                                 | 807                   | 12%        | 1,049                 | 36%        |
| Cuban                                    | 5                     | 0%         | 2                     | 0%         |
| Hispanic - Specific origin not specified | 89                    | 1%         | 40                    | 1%         |
| Mexican                                  | 27                    | 0%         | 51                    | 2%         |
| Not Collected (**Try not to use**)       | 69                    | 1%         | 18                    | 1%         |
| Not of Hispanic Origin                   | 5,452                 | 81%        | 1,605                 | 55%        |
| Other Hispanic                           | 51                    | 1%         | 60                    | 2%         |
| Puerto Rican                             | 27                    | 0%         | 15                    | 1%         |
| Unknown (**Try not to use**)             | 213                   | 3%         | 88                    | 3%         |
| Total                                    | 6,740                 | 100%       | 2,928                 | 100%       |