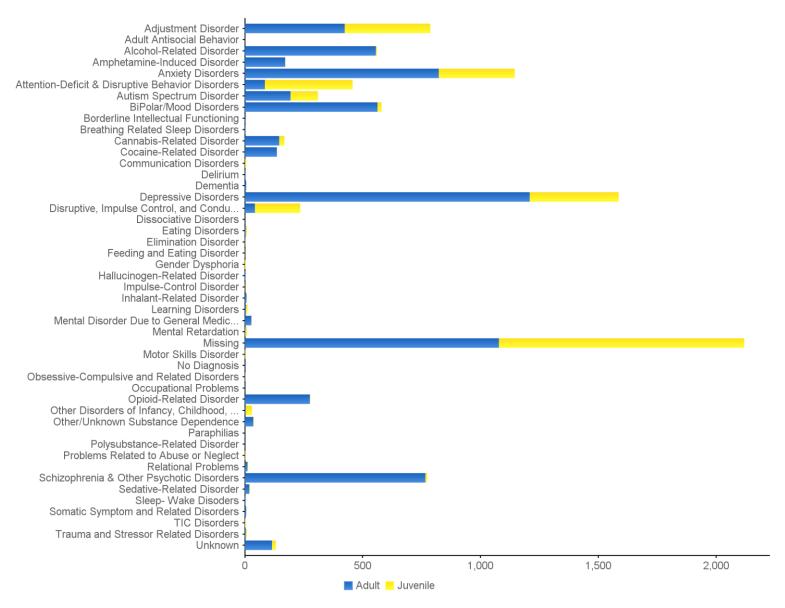

Methamphetamines                                                              | 2     | 0%   | 0     | 0%   |
|              | None                                                                          | 2     | 0%   | 0     | 0%   |
|              | Other Opiates/Synthetics Including codeine, Dilaudid, morphine, Demerol, etc. | 1     | 0%   | 0     | 0%   |
| Sub Total    |                                                                               | 37    | 1%   | 2     | 0%   |
|              | Total                                                                         | 6.743 | 100% | 2.928 | 100% |

| Total | 6,743 | 100% | 2,928 100% |
|-------|-------|------|------------|
|       |       |      |            |

#### 11 - Consumers Served by Primary Diagnosis Group/Age Group



#### 12-B - Consumers Served by County/Primary Diagnosis Group/Age Group - Table

|                | Age Group at Time of Service                          | Adult                 |            | Juvenile              |           |
|----------------|-------------------------------------------------------|-----------------------|------------|-----------------------|-----------|
| County/City    | Primary Diagnosis Group                               | # of Consumers Served | % of Total | # of Consumers Served | % of Tota |
|                | Adjustment Disorder                                   | 124                   | 2%         | 96                    | 3%        |
|                | Alcohol-Related Disorder                              | 119                   | 2%         | 0