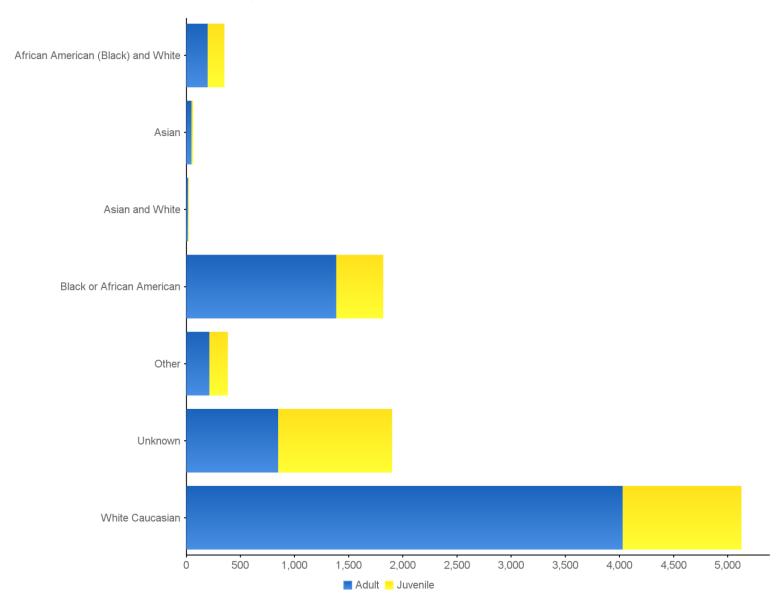

## 03-B - Consumers Served by Race (Transformed)/Age Group

| Age Group at Time of Service       | Adult                 |            | Juvenile              |            |
|------------------------------------|-----------------------|------------|-----------------------|------------|
| Race                               | # of Consumers Served | % of Total | # of Consumers Served | % of Total |
| African American (Black) and White | 198                   | 3%         | 154                   | 5%         |
| Asian                              | 48                    | 1%         | 14                    | 0%         |
| Asian and White                    | 16                    | 0%         | 7                     | 0%         |
| Black or African American          | 1,385                 | 21%        | 434                   | 15%        |
| Other                              | 214                   | 3%         | 170                   | 6%         |
| Unknown                            | 849                   | 13%        | 1,052                 | 36%        |
| White Caucasian                    | 4,030                 | 60%        | 1,097                 | 37%        |
| Total                              | 6,740                 | 100%       | 2,928                 | 100%       |