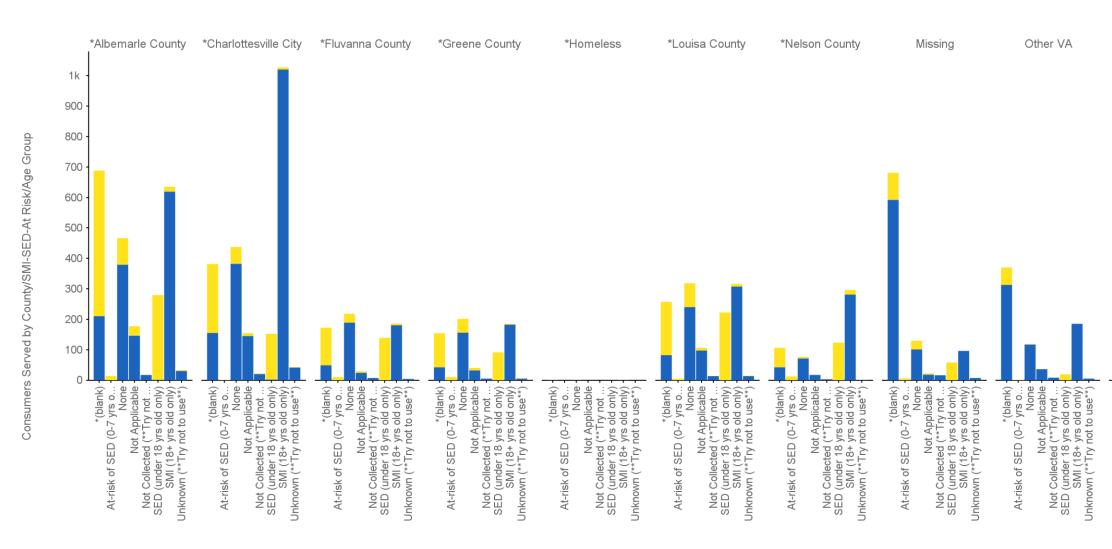

#### 08-A Consumers Served by County/SMI-SED-At Risk/Age Group - Chart

NOTE: Consumers who turned 18 during the report period can be counted as both juvenile and adult.

County/City / SMI-SED-At Risk

Age Group at Time of Service: Adult Juvenile

## 08-B - Consumers Served by County/SMI-SED-At Risk/Age Group - Table

| Age Group at Time of Service |                                    | Adult                 |            | Juvenile              |            |
|------------------------------|------------------------------------|-----------------------|------------|-----------------------|------------|
| County/City                  | SMI-SED-At Risk                    | # of Consumers Served | % of Total | # of Consumers Served | % of Total |
|                              | *(blank)                           | 210                   | 3%         | 478                   | 16%        |
|                              | At-risk of SED (0-7 yrs old only)  | 0                     | 0%         | 13                    | 0%         |
|                              | None                               | 379                   | 6%         | 87                    | 3%         |
|                              | Not Applicable                     | 146                   | 2%         | 31                    | 1%         |
| *Albemarle County            | Not Collected (**Try not to use**) | 17                    | 0%         | 1                     | 0%         |
|                              | SED (under 18 yrs old only)        | 1                     | 0%         | 278                   | 9%         |
|                              | SMI (18+ yrs old only)             | 619                   | 9%         | 16                    | 1%         |
|                              | Unknown (**Try not to use**)       | 30                    | 0%         | 3                     | 0%         |
| Sub Total                    |                                    | 1,402                 | 21%        | 907                   | 31%        |
|                              | *(blank)                           | 155                   | 2%         | 226                   | 8%         |
|                              | At-risk of SED (0-7 yrs old only)  | 0                     | 0%         | 1                     | 0%         |
|                              | None                               | 382                   | 6%         | 55                    | 2%         |
|                              | Not Applicable                     | 145                   | 2%         | 9                     | 0%         |
| *Charlottesville City        | Not Collected (**Try not to use**) | 20                    | 0%         | 2                     | 0%         |
|                              | SED (under 18 yrs old only)        | 2                     | 0%         | 150                   | 5%         |
|                              | SMI (18+ yrs old only)             | 1,020                 | 15%        | 7                     | 0%         |
|                              | Unknown (**Try not to use**)       | 41                    | 1%         | 2                     | 0%         |
| Sub Total                    | -                                  | 1,765                 | 26%        | 452                   | 15%        |
|                              | *(blank)                           | 49                    | 1%         | 123                   | 4%         |
|                              | At-risk of SED (0-7 yrs old only)  | 0                     | 0%         | 10                    | 0%         |
|                              | None                               | 189                   | 3%         | 29                    | 1%         |
|                              | Not Applicable                     | 24                    | 0%         | 5                     | 0%         |
| *Fluvanna County             | Not Collected (**Try not to use**) | 7                     | 0%         | 0                     | 0%         |
|                              | SED (under 18 yrs old only)        | 0                     | 0%         | 139                   | 5%         |
|                              | SMI (18+ yrs old only)             | 180                   | 3%         | 6                     | 0%         |
|                              | Unknown (**Try not to use**)       | 4                     | 0%         | 0                     | 0%         |
| Sub Total                    | -                                  | 453                   | 7%         | 312                   | 11%        |
|                              | *(blank)                           | 42                    | 1%         | 112                   | 4%         |
|                              | At-risk of SED (0-7 yrs old only)  | 0                     | 0%         | 10                    | 0%         |
|                              | None                               | 156                   | 2%         | 45                    | 2%         |
|                              | Not Applicable                     | 32                    | 0%         | 8                     | 0%         |
| *Greene County               | Not Collected (**Try not to use**) | 5                     | 0%         | 0                     | 0%         |
|                              | SED (under 18 yrs old only)        | 0                     | 0%         | 91                    | 3%         |
|                              | SMI (18+ yrs old only)             | 182                   | 3%         | 3                     | 0%         |
|                              | Unknown (**Try not to use**)       | 5                     | 0%         | 1                     | 0%         |
| Sub Total                    |                                    | 422                   | 6%         | 270                   | 9%         |
|                              | *(blank)                           | 1                     | 0%         | 0                     | 0%         |
| *Homeless                    | None                               | 1                     | 0%         | 0                     | 0%         |
|                              | SMI (18+ yrs old only)             | 1                     | 0%         | 0                     | 0%         |
| Sub Total                    |                                    | 3                     | 0%         |                       |            |

NOTE: Consumers who turned 18 during the report period can be counted as both juvenile and adult.

|                | *(blank)                           | 82  | 1%  | 175 | 6%  |
|----------------|------------------------------------|-----|-----|-----|-----|
|                | At-risk of SED (0-7 yrs old only)  | 0   | 0%  | 5   | 0%  |
|                | None                               | 240 | 4%  | 78  | 3%  |
| *Louisa County | Not Applicable                     | 97  | 1%  | 9   | 0%  |
| Louisa County  | Not Collected (**Try not to use**) | 13  | 0%  | 1   | 0%  |
|                | SED (under 18 yrs old only)        | 0   | 0%  | 222 | 8%  |
|                | SMI (18+ yrs old only)             | 307 | 5%  | 9   | 0%  |
|                | Unknown (**Try not to use**)       | 13  | 0%  | 2   | 0%  |
| Sub Total      |                                    | 752 | 11% | 501 | 17% |
|                | *(blank)                           | 42  | 1%  | 64  | 2%  |
|                | At-risk of SED (0-7 yrs old only)  | 0   | 0%  | 12  | 0%  |
|                | None                               | 71  | 1%  | 5   | 0%  |
| *Nelson County | Not Applicable                     | 17  | 0%  | 1   | 0%  |
|                |                                    |     |     |     |     |

|              | Not Collected (**Try not to use**) | 3     | 0%   | 1     | 0%   |
|--------------|------------------------------------|-------|------|-------|------|
|              | SED (under 18 yrs old only)        | 0     | 0%   | 123   | 4%   |
|              | SMI (18+ yrs old only)             | 281   | 4%   | 15    | 1%   |
|              | Unknown (**Try not to use**)       | 1     | 0%   | 0     | 0%   |
| Sub Total    |                                    | 415   | 6%   | 221   | 8%   |
|              | *(blank)                           | 592   | 9%   | 89    | 3%   |
|              | At-risk of SED (0-7 yrs old only)  | 0     | 0%   | 6     | 0%   |
|              | None                               | 101   | 1%   | 28    | 1%   |
| Minning      | Not Applicable                     | 18    | 0%   | 4     | 0%   |
| Missing      | Not Collected (**Try not to use**) | 16    | 0%   | 0     | 0%   |
|              | SED (under 18 yrs old only)        | 0     | 0%   | 58    | 2%   |
|              | SMI (18+ yrs old only)             | 96    | 1%   | 0     | 0%   |
|              | Unknown (**Try not to use**)       | 7     | 0%   | 0     | 0%   |
| Sub Total    | -                                  | 830   | 12%  | 185   | 6%   |
|              | *(blank)                           | 313   | 5%   | 57    | 2%   |
|              | At-risk of SED (0-7 yrs old only)  | 0     | 0%   | 1     | 0%   |
|              | None                               | 117   | 2%   | 1     | 0%   |
| Other \/A    | Not Applicable                     | 36    | 1%   | 0     | 0%   |
| Other VA     | Not Collected (**Try not to use**) | 8     | 0%   | 0     | 0%   |
|              | SED (under 18 yrs old only)        | 0     | 0%   | 19    | 1%   |
|              | SMI (18+ yrs old only)             | 185   | 3%   | 0     | 0%   |
|              | Unknown (**Try not to use**)       | 5     | 0%   | 0     | 0%   |
| Sub Total    | -                                  | 664   | 10%  | 78    | 3%   |
|              | *(blank)                           | 27    | 0%   | 2     | 0%   |
| Out Of State | None                               | 2     | 0%   | 0     | 0%   |
|              | SMI (18+ yrs old only)             | 8     | 0%   | 0     | 0%   |
| Sub Total    |                                    | 37    | 1%   | 2     | 0%   |
|              | Total                              | 6,743 | 100% | 2,928 | 100% |