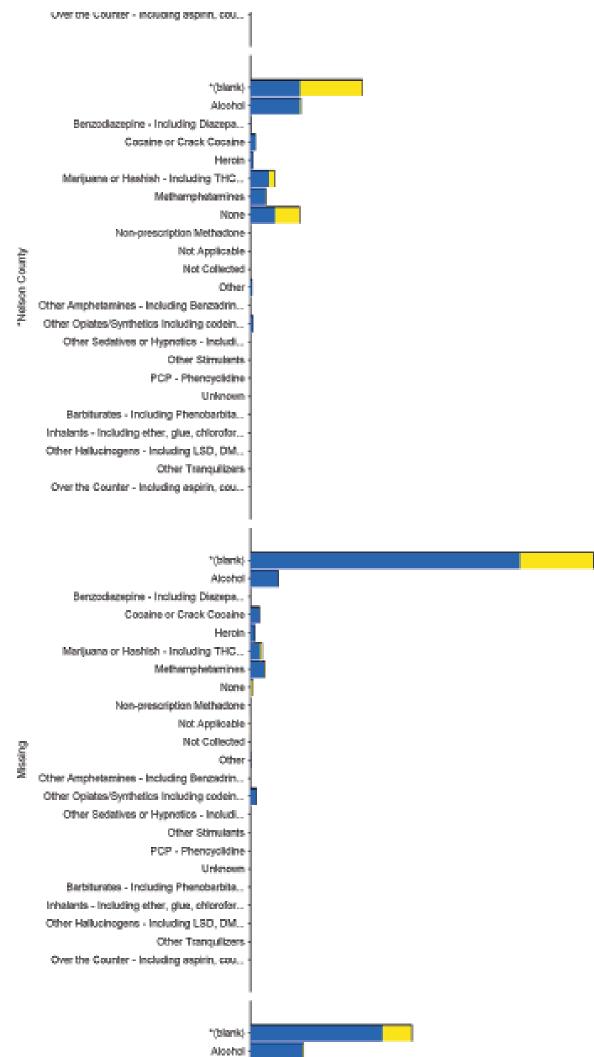

10-A - Consumers Served by County/Primary SA Problem/Age Group - Chart

NOTE: Consumers who turned 18 during the report period can be counted as both juvenile and adult

Not Applicable Not Collected Other -Other Amphetamines - Including Berzadrin... Other Opiates/Synthetics Including codein... Other Sedatives or Hypnotics - Includi... Other Stimulants -Other Stimulants -PCP - Phenoyolidine Unknown Barbiturates - Including Phenobarbita... Inhalants - Including ether, glue, chlorofor... Other Hallucinogens - Including LSD, DM...

Fluxanna County

County/City / Primary SA Problem

Alcohol -Benzodiazepine - Including Diazeps... Cocsine or Crack Cocsine

Cocaine or Crack Cocaine Heroin Marijuana or Hashish - Including THC... **Methamphetamines** None-Non-prescription Methadone Not Applicable Not Collected Other Other Amphetamines - Including Benzadrin... Other Opiates/Synthetics Including codein... Other Sedatives or Hypnotics - Includi.. Other Stimulants PCP - Phenoyolidine Unknown Barbiturates - Including Phenobarbita... Inhalants - Including ether, glue, chlorofor... Other Hallucinogens - Including LSD, DM. Other Tranquilizers Over the Counter - Including aspirin, cou.

Other VA.

## 10-B - Consumers Served by County/Primary SA Problem/Age Group - Table

|                       | Age Group at Time of Service                                                                 | Adult                    |               | Juvenile                 |               |
|-----------------------|----------------------------------------------------------------------------------------------|--------------------------|---------------|--------------------------|---------------|
| County/City           | Primary SA Problem                                                                           | # of Consumers<br>Served | % of<br>Total | # of Consumers<br>Served | % of<br>Total |
|                       | *(blank)                                                                                     | 359                      | 5%            | 689                      | 24%           |
|                       | Alcohol                                                                                      | 432                      | 6%            | 15                       | 1%            |
|                       | Benzodiazepine - Including Diazepam, Flurazepam, etc.                                        | 7                        | 0%            | 1                        | 0%            |
|                       | Cocaine or Crack Cocaine                                                                     | 57                       | 1%            | 3                        | 0%            |
|                       | Heroin                                                                                       | 43                       | 1%            | 0                        | 0%            |
|                       | Marijuana or Hashish - Including THC & other cannabis sativa preparations                    | 211                      | 3%            | 57                       | 2%            |
|                       | Methamphetamines                                                                             | 67                       | 1%            | 1                        | 0%            |
|                       | None                                                                                         | 178                      | 3%            | 132                      | 5%            |
| *Albemarle County     | Non-prescription Methadone                                                                   | 3                        | 0%            | 0                        | 0%            |
| ·                     | Not Applicable                                                                               | 5                        | 0%            | 4                        | 0%            |
|                       | Not Collected                                                                                | 2                        | 0%            | 0                        | 0%            |
|                       | Other                                                                                        | 6                        | 0%            | 1                        | 0%            |
|                       | Other Amphetamines - Including Benzadrine, Dexedrine, Preludin, etc.                         | 4                        | 0%            | 0                        | 0%            |
|                       | Other Opiates/Synthetics Including codeine, Dilaudid, morphine, Demerol, etc.                | 23                       | 0%            | 0                        | 0%            |
|                       | Other Sedatives or Hypnotics - Including chloralhydrate, Placidyl, Doriden, mempropate, etc. | 0                        | 0%            | 1                        | 0%            |
|                       | Other Stimulants                                                                             | 2                        | 0%            | 1                        | 0%            |
|                       | PCP - Phencyclidine                                                                          | 1                        | 0%            | 0                        | 0%            |
|                       | Unknown                                                                                      | 2                        | 0%            | 2                        | 0%            |
| Sub Total             |                                                                                              | 1,402                    | 21%           | 907                      | 31%           |
|                       | *(blank)                                                                                     | 326                      | 5%            | 343                      | 12%           |
|                       | Alcohol                                                                                      | 626                      | 9%            | 5                        | 0%            |
|                       | Barbiturates - Including Phenobarbital, Seconal, Nembutal, etc.                              | 1                        | 0%            | 0                        | 0%            |
|                       | Benzodiazepine - Including Diazepam, Flurazepam, etc.                                        | 6                        | 0%            | 1                        | 0%            |
|                       | Cocaine or Crack Cocaine                                                                     | 148                      | 2%            | 0                        | 0%            |
|                       | Heroin                                                                                       | 68                       | 1%            | 0                        | 0%            |
|                       | Inhalants - Including ether, glue, chloroform, nitrous oxide, gasoline, paint thinner, etc.  | 1                        | 0%            | 0                        | 0%            |
|                       | Marijuana or Hashish - Including THC & other cannabis sativa preparations                    | 268                      | 4%            | 31                       | 1%            |
| *Charlottesville City | Methamphetamines                                                                             | 58                       | 1%            | 0                        | 0%            |
| Chanottoovino Oky     | None                                                                                         | 200                      | 3%            | 70                       | 2%            |
|                       | Not Applicable                                                                               | 3                        | 0%            | 2                        | 0%            |
|                       | Other                                                                                        | 13                       | 0%            | 0                        | 0%            |
|                       | Other Amphetamines - Including Benzadrine, Dexedrine, Preludin, etc.                         | 4                        | 0%            | 0                        | 0%            |
|                       | Other Hallucinogens - Including LSD, DMT, STP, etc.                                          | 1                        | 0%            | 0                        | 0%            |
|                       | Other Opiates/Synthetics Including codeine, Dilaudid, morphine, Demerol, etc.                | 39                       | 1%            | 0                        | 0%            |
|                       | Other Sedatives or Hypnotics - Including chloralhydrate, Placidyl, Doriden, mempropate, etc. | 1                        | 0%            | 0                        | 0%            |
|                       | Other Stimulants                                                                             | 1                        | 0%            | 0                        | 0%            |
|                       | Unknown                                                                                      | 1                        | 0%            | 0                        | 0%            |
| Sub Total             |                                                                                              | 1,765                    | 26%           | 452                      | 15%           |
|                       | *(blank)                                                                                     | 114                      | 2%            | 230                      | 8%            |
|                       | Alcohol                                                                                      | 127                      | 2%            | 2                        | 0%            |
|                       | Barbiturates - Including Phenobarbital, Seconal, Nembutal, etc.                              | 1                        | 0%            | 0                        | 0%            |
|                       | Benzodiazepine - Including Diazepam, Flurazepam, etc.                                        | 2                        | 0%            | 0                        | 0%            |
|                       | Cocaine or Crack Cocaine                                                                     | 15                       | 0%            | 0                        | 0%            |
|                       | Heroin                                                                                       | 14                       | 0%            | 0                        | 0%            |
|                       | Marijuana or Hashish - Including THC & other cannabis sativa preparations                    | 101                      | 1%            | 18                       | 1%            |
| *Fluvanna County      | Methamphetamines                                                                             | 21                       | 0%            | 1                        | 0%            |
|                       | None<br>Not Applicable                                                                       | 39                       | 1%<br>0%      | 60                       | 2%            |
|                       | Not Applicable                                                                               | 1                        | 0%            | 0                        | 0%            |