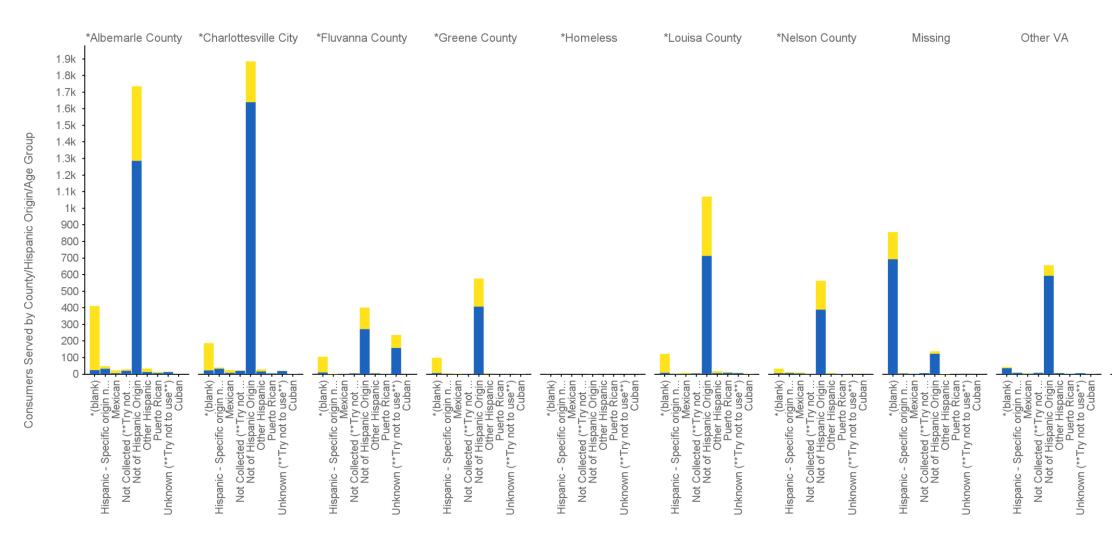

## 05 - Consumers Served by Hispanic Origin/Age Group

| Age Group at Time of Service             | Adult                 |            | Juvenile              |            |
|------------------------------------------|-----------------------|------------|-----------------------|------------|
| Hispanic Origin                          | # of Consumers Served | % of Total | # of Consumers Served | % of Total |
| *(blank)                                 | 807                   | 12%        | 1,049                 | 36%        |
| Cuban                                    | 5                     | 0%         | 2                     | 0%         |
| Hispanic - Specific origin not specified | 89                    | 1%         | 40                    | 1%         |
| Mexican                                  | 27                    | 0%         | 51                    | 2%         |
| Not Collected (**Try not to use**)       | 69                    | 1%         | 18                    | 1%         |
| Not of Hispanic Origin                   | 5,452                 | 81%        | 1,605                 | 55%        |
| Other Hispanic                           | 51                    | 1%         | 60                    | 2%         |
| Puerto Rican                             | 27                    | 0%         | 15                    | 1%         |
| Unknown (**Try not to use**)             | 213                   | 3%         | 88                    | 3%         |
| Total                                    | 6,740                 | 100%       | 2,928                 | 100%       |

#### 06-A Consumers Served by County/Hispanic Origin/Age Group - Chart

NOTE: Consumers who turned 18 during the report period can be counted as both juvenile and adult.

County/City / Hispanic Origin

Age Group at Time of Service: Adult Juvenile

## 06-B - Consumers Served by County/Hispanic Origin/Age Group - Table

| Age C                 | Group at Time of Service                 |                       | Adult      | Juvenile              |            |
|-----------------------|------------------------------------------|-----------------------|------------|-----------------------|------------|
| County/City           | Hispanic Origin                          | # of Consumers Served | % of Total | # of Consumers Served | % of Total |
|                       | *(blank)                                 | 24                    | 0%         | 387                   | 13%        |
|                       | Hispanic - Specific origin not specified | 33                    | 0%         | 15                    | 1%         |
|                       | Mexican                                  | 6                     | 0%         | 17                    | 1%         |
|                       | Not Collected (**Try not to use**)       | 20                    | 0%         | 9                     | 0%         |
| *Albemarle County     | Not of Hispanic Origin                   | 1,286                 | 19%        | 449                   | 15%        |
|                       | Other Hispanic                           | 13                    | 0%         | 21                    | 1%         |
|                       | Puerto Rican                             | 7                     | 0%         | 7                     | 0%         |
|                       | Unknown (**Try not to use**)             | 13                    | 0%         | 2                     | 0%         |
| Sub Total             |                                          | 1,402                 | 21%        | 907                   | 31%        |
|                       | *(blank)                                 | 23                    | 0%         | 164                   | 6%         |
|                       | Cuban                                    | 2                     | 0%         | 0                     | 0%         |
|                       | Hispanic - Specific origin not specified | 33                    | 0%         | 7                     | 0%         |
|                       | Mexican                                  | 8                     | 0%         | 17                    | 1%         |
| *Charlottesville City | Not Collected (**Try not to use**)       | 20                    | 0%         | 2                     | 0%         |
|                       | Not of Hispanic Origin                   | 1,639                 | 24%        | 246                   | 8%         |
|                       | Other Hispanic                           | 16                    | 0%         | 13                    | 0%         |
|                       | Puerto Rican                             | 5                     | 0%         | 1                     | 0%         |
|                       | Unknown (**Try not to use**)             | 19                    | 0%         | 2                     | 0%         |
| Sub Total             |                                          | 1,765                 | 26%        | 452                   | 15%        |
|                       | *(blank)                                 | 10                    | 0%         | 95                    | 3%         |
|                       | Hispanic - Specific origin not specified | 0                     | 0%         | 3                     | 0%         |
|                       | Mexican                                  | 2                     | 0%         | 1                     | 0%         |
| *Fluvanna County      | Not Collected (**Try not to use**)       | 5                     | 0%         | 2                     | 0%         |
| Fluvarina County      | Not of Hispanic Origin                   | 271                   | 4%         | 130                   | 4%         |
|                       | Other Hispanic                           | 5                     | 0%         | 2                     | 0%         |
|                       | Puerto Rican                             | 2                     | 0%         | 1                     | 0%         |
|                       | Unknown (**Try not to use**)             | 158                   | 2%         | 78                    | 3%         |
| Sub Total             |                                          | 453                   | 7%         | 312                   | 11%        |
|                       | *(blank)                                 | 7                     | 0%         | 92                    | 3%         |
|                       | Cuban                                    | 0                     | 0%         | 1                     | 0%         |
|                       | Hispanic - Specific origin not specified | 2                     | 0%         | 3                     | 0%         |
|                       | Mexican                                  | 1                     | 0%         | 2                     | 0%         |
| *Greene County        | Not Collected (**Try not to use**)       | 1                     | 0%         | 0                     | 0%         |
|                       | Not of Hispanic Origin                   | 407                   | 6%         | 169                   | 6%         |
|                       | Other Hispanic                           | 2                     | 0%         | 3                     | 0%         |
|                       | Puerto Rican                             | 1                     | 0%         | 0                     | 0%         |
|                       | Unknown (**Try not to use**)             | 1                     | 0%         | 0                     | 0%         |
| Sub Total             |                                          | 422                   | 6%         | 270                   | 9%         |
| *Homeless             | *(blank)                                 | 1                     | 0%         | 0                     | 0%         |
| Homologo              | Not of Hispanic Origin                   | 2                     | 0%         | 0                     | 0%         |

| Sub Total      |                                          | 3   | 0%  |     |     |
|----------------|------------------------------------------|-----|-----|-----|-----|
|                | *(blank)                                 | 8   | 0%  | 114 | 4%  |
|                | Cuban                                    | 1   | 0%  | 1   | 0%  |
|                | Hispanic - Specific origin not specified | 2   | 0%  | 2   | 0%  |
|                | Mexican                                  | 2   | 0%  | 6   | 0%  |
| *Louisa County | Not Collected (**Try not to use**)       | 5   | 0%  | 2   | 0%  |
|                | Not of Hispanic Origin                   | 713 | 11% | 357 | 12% |
|                | Other Hispanic                           | 6   | 0%  | 12  | 0%  |
|                | Puerto Rican                             | 8   | 0%  | 5   | 0%  |
|                | Unknown (**Try not to use**)             | 7   | 0%  | 2   | 0%  |
| Sub Total      |                                          | 752 | 11% | 501 | 17% |
|                | *(blank)                                 | 6   | 0%  | 27  | 1%  |
|                | Hispanic - Specific origin not specified | 7   | 0%  | 6   | 0%  |

|                | Mexican                                  | 4   | 0%  | 6   | 0% |
|----------------|------------------------------------------|-----|-----|-----|----|
| *Noloon County | Not Collected (**Try not to use**)       | 2   | 0%  | 1   | 0% |
| *Nelson County | Not of Hispanic Origin                   | 389 | 6%  | 174 | 6% |
|                | Other Hispanic                           | 3   | 0%  | 5   | 0% |
|                | Puerto Rican                             | 2   | 0%  | 0   | 0% |
|                | Unknown (**Try not to use**)             | 2   | 0%  | 2   | 0% |
| Sub Total      |                                          | 415 | 6%  | 221 | 8% |
|                | *(blank)                                 | 693 | 10% | 163 | 6% |
|                | Hispanic - Specific origin not specified | 4   | 0%  | 2   | 0% |
|                | Mexican                                  | 1   | 0%  | 0   | 0% |
| Missing        | Not Collected (**Try not to use**)       | 6   | 0%  | 1   | 0% |
|                | Not of Hispanic Origin                   | 123 | 2%  | 15  | 1% |
|                | Other Hispanic                           | 0   | 0%  | 2   | 0% |
|                | Unknown (**Try not to use**)             | 3   | 0%  | 2   | 0% |
| Sub Total      |                                          | 830 | 12% | 185 | 6% |
|                | *(blank)                                 | 36  | 1%  | 7   | 0% |
|                | Cuban                                    | 2   | 0%  | 0   | 0% |
|                | Hispanic - Specific origin not specified | 8   | 0%  | 2   | 0% |
|                | Mexican                                  | 3   | 0%  | 2   | 0% |
| Other VA       | Not Collected (**Try not to use**)       | 8   | 0%  | 1   | 0% |
|                | Not of Hispanic Origin                   | 593 | 9%  | 63  | 2% |
|                | Other Hispanic                           | 6   | 0%  | 2   | 0% |
|                | Puerto Rican                             | 2   | 0%  | 1   | 0% |
|                | Unknown (**Try not to use**)             | 6   | 0%  | 0   | 0% |
| Sub Total      |                                          | 664 | 10% | 78  | 3% |
|                | Not Collected (**Try not to use**)       | 2   | 0%  | 0   | 0% |
| Out Of State   | Not of Hispanic Origin                   | 31  | 0%  | 2   | 0% |
|                | Unknown (**Try not to use**)             | 4   | 0%  | 0   | 0% |
| Sub Total      |                                          | 37  | 1%  | 2   | 0% |
|                |                                          |     |     |     |    |