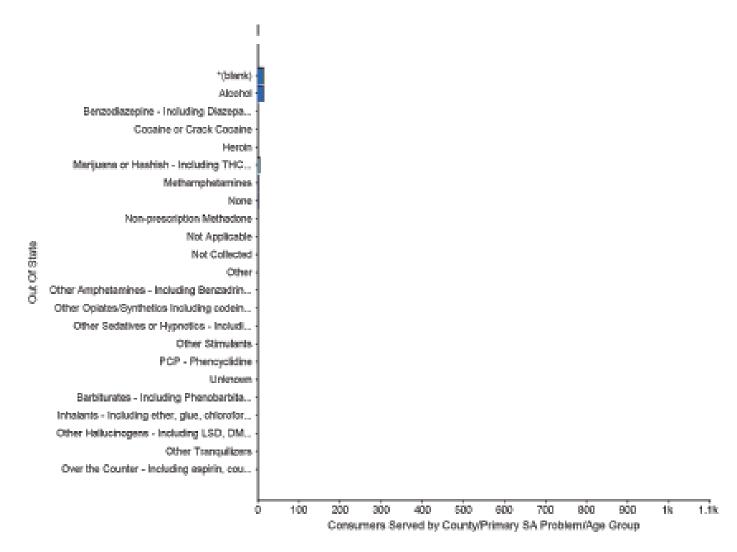

#### 09 - Consumers Served by Primary SA Problem/Age Group

| Age Group at Time of Service                                                                 | Adult                    |            | Juvenile                 |            |
|----------------------------------------------------------------------------------------------|--------------------------|------------|--------------------------|------------|
| Primary SA Problem                                                                           | # of Consumers<br>Served | % of Total | # of Consumers<br>Served | % of Total |
| *(blank)                                                                                     | 2,207                    | 33%        | 2,244                    | 77%        |
| Alcohol                                                                                      | 1,832                    | 27%        | 39                       | 1%         |
| Barbiturates - Including Phenobarbital, Seconal, Nembutal, etc.                              | 3                        | 0%         | 0                        | 0%         |
| Benzodiazepine - Including Diazepam, Flurazepam, etc.                                        | 29                       | 0%         | 2                        | 0%         |
| Cocaine or Crack Cocaine                                                                     | 318                      | 5%         | 3                        | 0%         |
| Heroin                                                                                       | 254                      | 4%         | 0                        | 0%         |
| Inhalants - Including ether, glue, chloroform, nitrous oxide, gasoline, paint thinner, etc.  | 2                        | 0%         | 0                        | 0%         |
| Marijuana or Hashish - Including THC & other cannabis sativa preparations                    | 883                      | 13%        | 162                      | 6%         |
| Methamphetamines                                                                             | 289                      | 4%         | 4                        | 0%         |
| None                                                                                         | 685                      | 10%        | 454                      | 16%        |
| Non-prescription Methadone                                                                   | 8                        | 0%         | 0                        | 0%         |
| Not Applicable                                                                               | 13                       | 0%         | 12                       | 0%         |
| Not Collected                                                                                | 2                        | 0%         | 0                        | 0%         |
| Other                                                                                        | 28                       | 0%         | 2                        | 0%         |
| Other Amphetamines - Including Benzadrine, Dexedrine, Preludin, etc.                         | 17                       | 0%         | 1                        | 0%         |
| Other Hallucinogens - Including LSD, DMT, STP, etc.                                          | 2                        | 0%         | 0                        | 0%         |
| Other Opiates/Synthetics Including codeine, Dilaudid, morphine, Demerol, etc.                | 150                      | 2%         | 1                        | 0%         |
| Other Sedatives or Hypnotics - Including chloralhydrate, Placidyl, Doriden, mempropate, etc. | 1                        | 0%         | 1                        | 0%         |
| Other Stimulants                                                                             | 5                        | 0%         | 1                        | 0%         |
| Other Tranquilizers                                                                          | 1                        | 0%         | 0                        | 0%         |
| Over the Counter - Including aspirin, cough syrup, Sominex, diet aids, etc.                  | 4                        | 0%         | 0                        | 0%         |
| PCP - Phencyclidine                                                                          | 1                        | 0%         | 0                        | 0%         |
| Unknown                                                                                      | 6                        | 0%         | 2                        | 0%         |
| Total                                                                                        | 6,740                    | 100%       | 2,928                    | 100%       |

10-A - Consumers Served by County/Primary SA Problem/Age Group - Chart

NOTE: Consumers who turned 18 during the report period can be counted as both juvenile and adult

Not Applicable Not Collected Other -Other Amphetamines - Including Berzadrin... Other Opiates/Synthetics Including codein... Other Sedatives or Hypnotics - Includi... Other Stimulants -Other Stimulants -PCP - Phenoyolidine Unknown Barbiturates - Including Phenobarbita... Inhalants - Including ether, glue, chlorofor... Other Hallucinogens - Including LSD, DM...

Fluxanna County

County/City / Primary SA Problem

Alcohol -Benzodiazepine - Including Diazeps... Cocsine or Crack Cocsine

Cocaine or Crack Cocaine Heroin Marijuana or Hashish - Including THC... **Methamphetamines** None-Non-prescription Methadone Not Applicable Not Collected Other Other Amphetamines - Including Benzadrin... Other Opiates/Synthetics Including codein... Other Sedatives or Hypnotics - Includi.. Other Stimulants PCP - Phenoyolidine Unknown Barbiturates - Including Phenobarbita... Inhalants - Including ether, glue, chlorofor... Other Hallucinogens - Including LSD, DM. Other Tranquilizers Over the Counter - Including aspirin, cou.

Other VA.