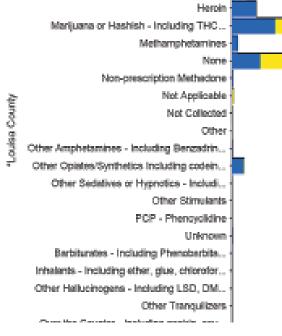

10-A - Consumers Served by County/Primary SA Problem/Age Group - Chart

NOTE: Consumers who turned 18 during the report period can be counted as both juvenile and adult

Not Applicable Not Collected Other -Other Amphetamines - Including Berzadrin... Other Opiates/Synthetics Including codein... Other Sedatives or Hypnotics - Includi... Other Stimulants -Other Stimulants -PCP - Phenoyolidine Unknown Barbiturates - Including Phenobarbita... Inhalants - Including ether, glue, chlorofor... Other Hallucinogens - Including LSD, DM...

Fluxanna County

County/City / Primary SA Problem

Alcohol -Benzodiazepine - Including Diazeps... Cocsine or Crack Cocsine

Cocaine or Crack Cocaine Heroin Marijuana or Hashish - Including THC... **Methamphetamines** None-Non-prescription Methadone Not Applicable Not Collected Other Other Amphetamines - Including Benzadrin... Other Opiates/Synthetics Including codein... Other Sedatives or Hypnotics - Includi.. Other Stimulants PCP - Phenoyolidine Unknown Barbiturates - Including Phenobarbita... Inhalants - Including ether, glue, chlorofor... Other Hallucinogens - Including LSD, DM. Other Tranquilizers Over the Counter - Including aspirin, cou.

Other VA.

## 10-B - Consumers Served by County/Primary SA Problem/Age Group - Table

|                       | Age Group at Time of Service                                                                 | Adult                    |               | Juvenile                 |               |
|-----------------------|----------------------------------------------------------------------------------------------|--------------------------|---------------|--------------------------|---------------|
| County/City           | Primary SA Problem                                                                           | # of Consumers<br>Served | % of<br>Total | # of Consumers<br>Served | % of<br>Total |
|                       | *(blank)                                                                                     | 359                      | 5%            | 689                      | 24%           |
|                       | Alcohol                                                                                      | 432                      | 6%            | 15                       | 1%            |
|                       | Benzodiazepine - Including Diazepam, Flurazepam, etc.                                        | 7                        | 0%            | 1                        | 0%            |
|                       | Cocaine or Crack Cocaine                                                                     | 57                       | 1%            | 3                        | 0%            |
|                       | Heroin                                                                                       | 43                       | 1%            | 0                        | 0%            |
|                       | Marijuana or Hashish - Including THC & other cannabis sativa preparations                    | 211                      | 3%            | 57                       | 2%            |
|                       | Methamphetamines                                                                             | 67                       | 1%            | 1                        | 0%            |
|                       | None                                                                                         | 178                      | 3%            | 132                      | 5%            |
| *Albemarle County     | Non-prescription Methadone                                                                   | 3                        | 0%            | 0                        | 0%            |
| ·                     | Not Applicable                                                                               | 5                        | 0%            | 4                        | 0%            |
|                       | Not Collected                                                                                | 2                        | 0%            | 0                        | 0%            |
|                       | Other                                                                                        | 6                        | 0%            | 1                        | 0%            |
|                       | Other Amphetamines - Including Benzadrine, Dexedrine, Preludin, etc.                         | 4                        | 0%            | 0                        | 0%            |
|                       | Other Opiates/Synthetics Including codeine, Dilaudid, morphine, Demerol, etc.                | 23                       | 0%            | 0                        | 0%            |
|                       | Other Sedatives or Hypnotics - Including chloralhydrate, Placidyl, Doriden, mempropate, etc. | 0                        | 0%            | 1                        | 0%            |
|                       | Other Stimulants                                                                             | 2                        | 0%            | 1                        | 0%            |
|                       | PCP - Phencyclidine                                                                          | 1                        | 0%            | 0                        | 0%            |
|                       | Unknown                                                                                      | 2                        | 0%            | 2                        | 0%            |
| Sub Total             |                                                                                              | 1,402                    | 21%           | 907                      | 31%           |
|                       | *(blank)                                                                                     | 326                      | 5%            | 343                      | 12%           |
|                       | Alcohol                                                                                      | 626                      | 9%            | 5                        | 0%            |
|                       | Barbiturates - Including Phenobarbital, Seconal, Nembutal, etc.                              | 1                        | 0%            | 0                        | 0%            |
|                       | Benzodiazepine - Including Diazepam, Flurazepam, etc.                                        | 6                        | 0%            | 1                        | 0%            |
|                       | Cocaine or Crack Cocaine                                                                     | 148                      | 2%            | 0                        | 0%            |
|                       | Heroin                                                                                       | 68                       | 1%            | 0                        | 0%            |
|                       | Inhalants - Including ether, glue, chloroform, nitrous oxide, gasoline, paint thinner, etc.  | 1                        | 0%            | 0                        | 0%            |
|                       | Marijuana or Hashish - Including THC & other cannabis sativa preparations                    | 268                      | 4%            | 31                       | 1%            |
| *Charlottesville City | Methamphetamines                                                                             | 58                       | 1%            | 0                        | 0%            |
| Chanottoovino Oky     | None                                                                                         | 200                      | 3%            | 70                       | 2%            |
|                       | Not Applicable                                                                               | 3                        | 0%            | 2                        | 0%            |
|                       | Other                                                                                        | 13                       | 0%            | 0                        | 0%            |
|                       | Other Amphetamines - Including Benzadrine, Dexedrine, Preludin, etc.                         | 4                        | 0%            | 0                        | 0%            |
|                       | Other Hallucinogens - Including LSD, DMT, STP, etc.                                          | 1                        | 0%            | 0                        | 0%            |
|                       | Other Opiates/Synthetics Including codeine, Dilaudid, morphine, Demerol, etc.                | 39                       | 1%            | 0                        | 0%            |
|                       | Other Sedatives or Hypnotics - Including chloralhydrate, Placidyl, Doriden, mempropate, etc. | 1                        | 0%            | 0                        | 0%            |
|                       | Other Stimulants                                                                             | 1                        | 0%            | 0                        | 0%            |
|                       | Unknown                                                                                      | 1                        | 0%            | 0                        | 0%            |
| Sub Total             |                                                                                              | 1,765                    | 26%           | 452                      | 15%           |
|                       | *(blank)                                                                                     | 114                      | 2%            | 230                      | 8%            |
|                       | Alcohol                                                                                      | 127                      | 2%            | 2                        | 0%            |
|                       | Barbiturates - Including Phenobarbital, Seconal, Nembutal, etc.                              | 1                        | 0%            | 0                        | 0%            |
|                       | Benzodiazepine - Including Diazepam, Flurazepam, etc.                                        | 2                        | 0%            | 0                        | 0%            |
|                       | Cocaine or Crack Cocaine                                                                     | 15                       | 0%            | 0                        | 0%            |
|                       | Heroin                                                                                       | 14                       | 0%            | 0                        | 0%            |
|                       | Marijuana or Hashish - Including THC & other cannabis sativa preparations                    | 101                      | 1%            | 18                       | 1%            |
| *Fluvanna County      | Methamphetamines                                                                             | 21                       | 0%            | 1                        | 0%            |
|                       | None<br>Not Applicable                                                                       | 39                       | 1%<br>0%      | 60                       | 2%            |
|                       | Not Applicable                                                                               | 1                        | 0%            | 0                        | 0%            |