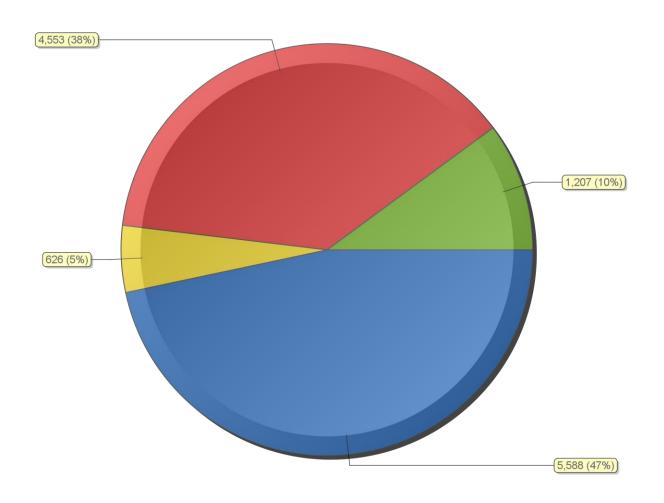

| Disability Area                         | # of Consumers Served | % of Total |
|-----------------------------------------|-----------------------|------------|
| Intake/Access/Emergency                 | 5,588                 | 47%        |
| Intellectual/Developmental Disabilities | 626                   | 5%         |
| Mental Health                           | 4,553                 | 38%        |
| Substance Use                           | 1,207                 | 10%        |
|                                         | Sum: 11,974           | Sum: 100%  |