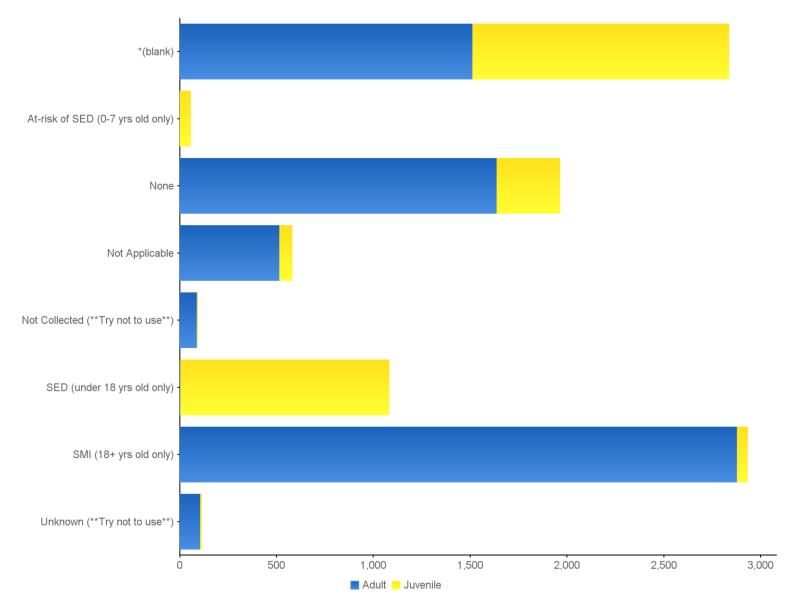

## 07 - Consumers Served by SMI-SED-At Risk/Age Group

| Age Group at Time of Service       | Adult                 |            | Juvenile              |            |
|------------------------------------|-----------------------|------------|-----------------------|------------|
| SMI-SED-At Risk                    | # of Consumers Served | % of Total | # of Consumers Served | % of Total |
| *(blank)                           | 1,512                 | 22%        | 1,326                 | 45%        |
| At-risk of SED (0-7 yrs old only)  | 0                     | 0%         | 58                    | 2%         |
| None                               | 1,637                 | 24%        | 328                   | 11%        |
| Not Applicable                     | 515                   | 8%         | 67                    | 2%         |
| Not Collected (**Try not to use**) | 89                    | 1%         | 5                     | 0%         |
| SED (under 18 yrs old only)        | 3                     | 0%         | 1,080                 | 37%        |
| SMI (18+ yrs old only)             | 2,878                 | 43%        | 56                    | 2%         |
| Unknown (**Try not to use**)       | 106                   | 2%         | 8                     | 0%         |
| Total                              | 6,740                 | 100%       | 2,928                 | 100%       |