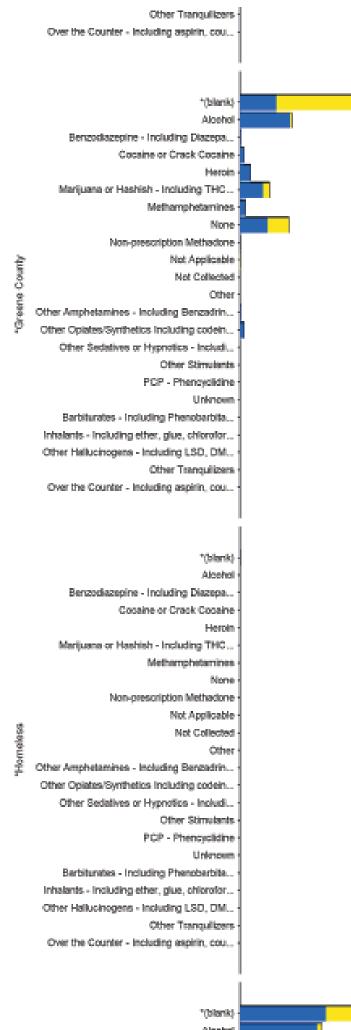

10-A - Consumers Served by County/Primary SA Problem/Age Group - Chart

NOTE: Consumers who turned 18 during the report period can be counted as both juvenile and adult

Not Applicable Not Collected Other -Other Amphetamines - Including Berzadrin... Other Opiates/Synthetics Including codein... Other Sedatives or Hypnotics - Includi... Other Stimulants -Other Stimulants -PCP - Phenoyolidine Unknown Barbiturates - Including Phenobarbita... Inhalants - Including ether, glue, chlorofor... Other Hallucinogens - Including LSD, DM...

Fluxanna County

County/City / Primary SA Problem

Alcohol -Benzodiazepine - Including Diazeps... Cocsine or Crack Cocsine

Cocaine or Crack Cocaine Heroin Marijuana or Hashish - Including THC... **Methamphetamines** None-Non-prescription Methadone Not Applicable Not Collected Other Other Amphetamines - Including Benzadrin... Other Opiates/Synthetics Including codein... Other Sedatives or Hypnotics - Includi.. Other Stimulants PCP - Phenoyolidine Unknown Barbiturates - Including Phenobarbita... Inhalants - Including ether, glue, chlorofor... Other Hallucinogens - Including LSD, DM. Other Tranquilizers Over the Counter - Including aspirin, cou.

Other VA.

## 10-B - Consumers Served by County/Primary SA Problem/Age Group - Table

|                       | Age Group at Time of Service                                                                 | Adult                    |               | Juvenile                 |               |
|-----------------------|----------------------------------------------------------------------------------------------|--------------------------|---------------|--------------------------|---------------|
| County/City           | Primary SA Problem                                                                           | # of Consumers<br>Served | % of<br>Total | # of Consumers<br>Served | % of<br>Total |
|                       | *(blank)                                                                                     | 359                      | 5%            | 689                      | 24%           |
|                       | Alcohol                                                                                      | 432                      | 6%            | 15                       | 1%            |
|                       | Benzodiazepine - Including Diazepam, Flurazepam, etc.                                        | 7                        | 0%            | 1                        | 0%            |
|                       | Cocaine or Crack Cocaine                                                                     | 57                       | 1%            | 3                        | 0%            |
|                       | Heroin                                                                                       | 43                       | 1%            | 0                        | 0%            |
|                       | Marijuana or Hashish - Including THC & other cannabis sativa preparations                    | 211                      | 3%            | 57                       | 2%            |
|                       | Methamphetamines                                                                             | 67                       | 1%            | 1                        | 0%            |
|                       | None                                                                                         | 178                      | 3%            | 132                      | 5%            |
| *Albemarle County     | Non-prescription Methadone                                                                   | 3                        | 0%            | 0                        | 0%            |
| ·                     | Not Applicable                                                                               | 5                        | 0%            | 4                        | 0%            |
|                       | Not Collected                                                                                | 2                        | 0%            | 0                        | 0%            |
|                       | Other                                                                                        | 6                        | 0%            | 1                        | 0%            |
|                       | Other Amphetamines - Including Benzadrine, Dexedrine, Preludin, etc.                         | 4                        | 0%            | 0                        | 0%            |
|                       | Other Opiates/Synthetics Including codeine, Dilaudid, morphine, Demerol, etc.                | 23                       | 0%            | 0                        | 0%            |
|                       | Other Sedatives or Hypnotics - Including chloralhydrate, Placidyl, Doriden, mempropate, etc. | 0                        | 0%            | 1                        | 0%            |
|                       | Other Stimulants                                                                             | 2                        | 0%            | 1                        | 0%            |
|                       | PCP - Phencyclidine                                                                          | 1                        | 0%            | 0                        | 0%            |
|                       | Unknown                                                                                      | 2                        | 0%            | 2                        | 0%            |
| Sub Total             |                                                                                              | 1,402                    | 21%           | 907                      | 31%           |
|                       | *(blank)                                                                                     | 326                      | 5%            | 343                      | 12%           |
|                       | Alcohol                                                                                      | 626                      | 9%            | 5                        | 0%            |
|                       | Barbiturates - Including Phenobarbital, Seconal, Nembutal, etc.                              | 1                        | 0%            | 0                        | 0%            |
|                       | Benzodiazepine - Including Diazepam, Flurazepam, etc.                                        | 6                        | 0%            | 1                        | 0%            |
|                       | Cocaine or Crack Cocaine                                                                     | 148                      | 2%            | 0                        | 0%            |
|                       | Heroin                                                                                       | 68                       | 1%            | 0                        | 0%            |
|                       | Inhalants - Including ether, glue, chloroform, nitrous oxide, gasoline, paint thinner, etc.  | 1                        | 0%            | 0                        | 0%            |
|                       | Marijuana or Hashish - Including THC & other cannabis sativa preparations                    | 268                      | 4%            | 31                       | 1%            |
| *Charlottesville City | Methamphetamines                                                                             | 58                       | 1%            | 0                        | 0%            |
| Chanottoovino Oky     | None                                                                                         | 200                      | 3%            | 70                       | 2%            |
|                       | Not Applicable                                                                               | 3                        | 0%            | 2                        | 0%            |
|                       | Other                                                                                        | 13                       | 0%            | 0                        | 0%            |
|                       | Other Amphetamines - Including Benzadrine, Dexedrine, Preludin, etc.                         | 4                        | 0%            | 0                        | 0%            |
|                       | Other Hallucinogens - Including LSD, DMT, STP, etc.                                          | 1                        | 0%            | 0                        | 0%            |
|                       | Other Opiates/Synthetics Including codeine, Dilaudid, morphine, Demerol, etc.                | 39                       | 1%            | 0                        | 0%            |
|                       | Other Sedatives or Hypnotics - Including chloralhydrate, Placidyl, Doriden, mempropate, etc. | 1                        | 0%            | 0                        | 0%            |
|                       | Other Stimulants                                                                             | 1                        | 0%            | 0                        | 0%            |
|                       | Unknown                                                                                      | 1                        | 0%            | 0                        | 0%            |
| Sub Total             |                                                                                              | 1,765                    | 26%           | 452                      | 15%           |
|                       | *(blank)                                                                                     | 114                      | 2%            | 230                      | 8%            |
|                       | Alcohol                                                                                      | 127                      | 2%            | 2                        | 0%            |
|                       | Barbiturates - Including Phenobarbital, Seconal, Nembutal, etc.                              | 1                        | 0%            | 0                        | 0%            |
|                       | Benzodiazepine - Including Diazepam, Flurazepam, etc.                                        | 2                        | 0%            | 0                        | 0%            |
|                       | Cocaine or Crack Cocaine                                                                     | 15                       | 0%            | 0                        | 0%            |
|                       | Heroin                                                                                       | 14                       | 0%            | 0                        | 0%            |
|                       | Marijuana or Hashish - Including THC & other cannabis sativa preparations                    | 101                      | 1%            | 18                       | 1%            |
| *Fluvanna County      | Methamphetamines                                                                             | 21                       | 0%            | 1                        | 0%            |
|                       | None<br>Not Applicable                                                                       | 39                       | 1%<br>0%      | 60                       | 2%            |
|                       | Not Applicable                                                                               | 1                        | 0%            | 0                        | 0%            |