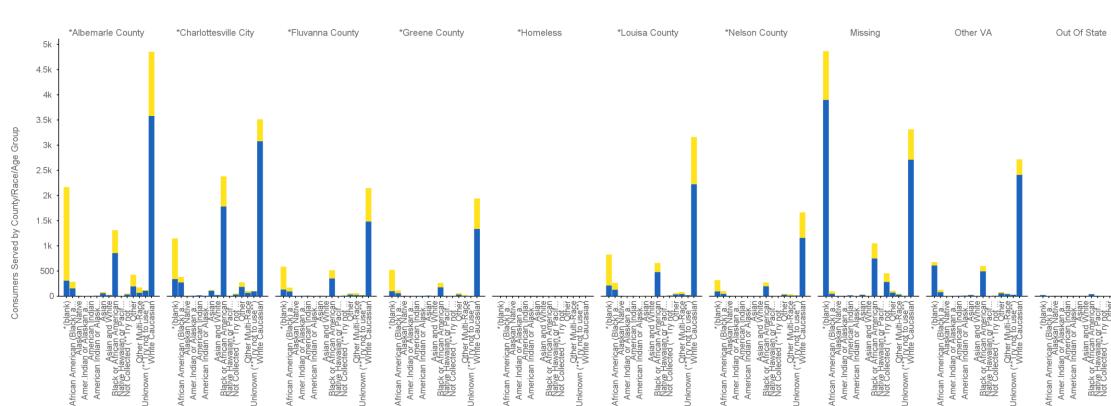

#### 04-A - Consumers Served by County/Race/Age Group - Chart

NOTE: Consumers who turned 18 during the report period can be counted as both juvenile and adult.

County/City / Race

Age Group at Time of Service: Adult Juvenile

Out Of State

African American (Black) a... Asian Asian and White Black or African American Other White Caucasian