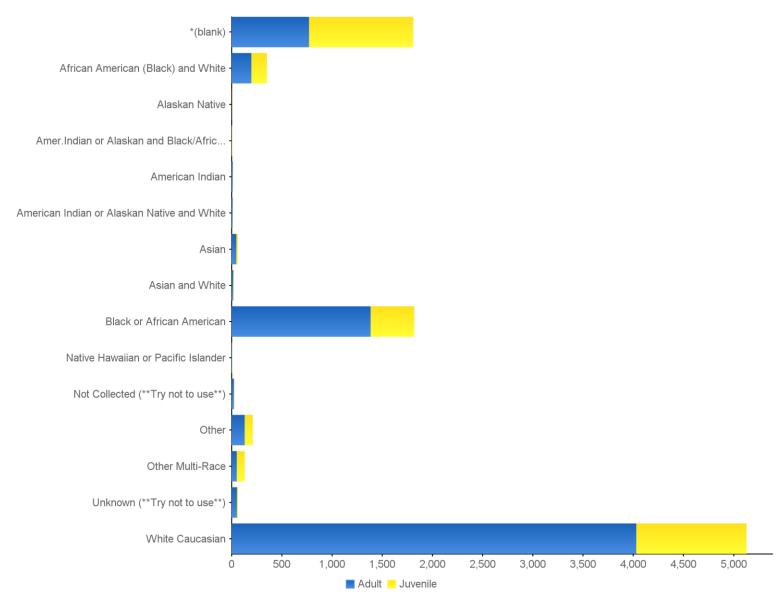

## 03-A - Consumers Served by Race/Age Group

| Age Group at Time of Service                      | Adult                 |            | Juvenile              |            |
|---------------------------------------------------|-----------------------|------------|-----------------------|------------|
| Race                                              | # of Consumers Served | % of Total | # of Consumers Served | % of Total |
| *(blank)                                          | 772                   | 11%        | 1,037                 | 35%        |
| African American (Black) and White                | 198                   | 3%         | 154                   | 5%         |
| Alaskan Native                                    | 1                     | 0%         | 1                     | 0%         |
| Amer.Indian or Alaskan and Black/African American | 3                     | 0%         | 3                     | 0%         |
| American Indian                                   | 12                    | 0%         | 2                     | 0%         |
| American Indian or Alaskan Native and White       | 11                    | 0%         | 3                     | 0%         |
| Asian                                             | 48                    | 1%         | 14                    | 0%         |
| Asian and White                                   | 16                    | 0%         | 7                     | 0%         |
| Black or African American                         | 1,385                 | 21%        | 434                   | 15%        |
| Native Hawaiian or Pacific Islander               | 4                     | 0%         | 2                     | 0%         |
| Not Collected (**Try not to use**)                | 23                    | 0%         | 5                     | 0%         |
| Other                                             | 131                   | 2%         | 80                    | 3%         |
| Other Multi-Race                                  | 52                    | 1%         | 79                    | 3%         |
| Unknown (**Try not to use**)                      | 54                    | 1%         | 10                    | 0%         |
| White Caucasian                                   | 4,030                 | 60%        | 1,097                 | 37%        |
| Total                                             | 6,740                 | 100%       | 2,928                 | 100%       |