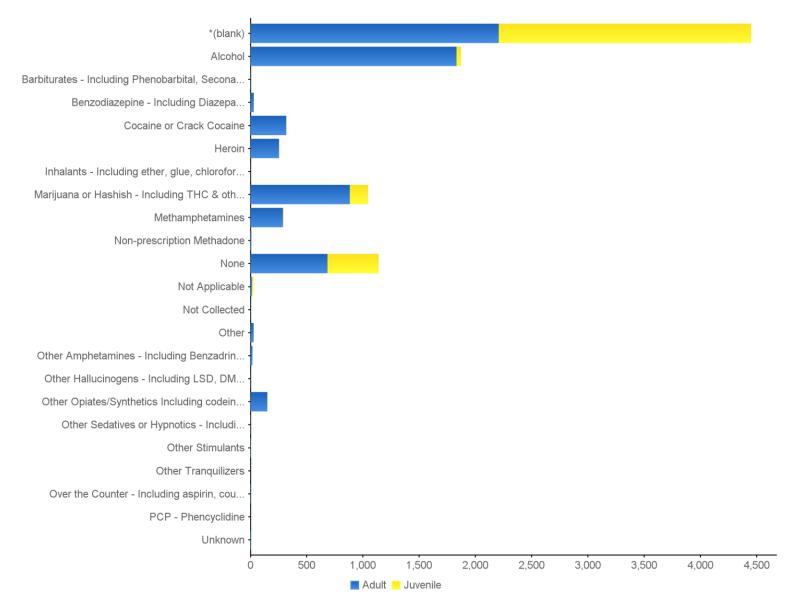

#### 09 - Consumers Served by Primary SA Problem/Age Group

| Age Group at Time of Service                                                                 | Adult                    |            | Juvenile                 |            |
|----------------------------------------------------------------------------------------------|--------------------------|------------|--------------------------|------------|
| Primary SA Problem                                                                           | # of Consumers<br>Served | % of Total | # of Consumers<br>Served | % of Total |
| *(blank)                                                                                     | 2,207                    | 33%        | 2,244                    | 77%        |
| Alcohol                                                                                      | 1,832                    | 27%        | 39                       | 1%         |
| Barbiturates - Including Phenobarbital, Seconal, Nembutal, etc.                              | 3                        | 0%         | 0                        | 0%         |
| Benzodiazepine - Including Diazepam, Flurazepam, etc.                                        | 29                       | 0%         | 2                        | 0%         |
| Cocaine or Crack Cocaine                                                                     | 318                      | 5%         | 3                        | 0%         |
| Heroin                                                                                       | 254                      | 4%         | 0                        | 0%         |
| Inhalants - Including ether, glue, chloroform, nitrous oxide, gasoline, paint thinner, etc.  | 2                        | 0%         | 0                        | 0%         |
| Marijuana or Hashish - Including THC & other cannabis sativa preparations                    | 883                      | 13%        | 162                      | 6%         |
| Methamphetamines                                                                             | 289                      | 4%         | 4                        | 0%         |
| None                                                                                         | 685                      | 10%        | 454                      | 16%        |
| Non-prescription Methadone                                                                   | 8                        | 0%         | 0                        | 0%         |
| Not Applicable                                                                               | 13                       | 0%         | 12                       | 0%         |
| Not Collected                                                                                | 2                        | 0%         | 0                        | 0%         |
| Other                                                                                        | 28                       | 0%         | 2                        | 0%         |
| Other Amphetamines - Including Benzadrine, Dexedrine, Preludin, etc.                         | 17                       | 0%         | 1                        | 0%         |
| Other Hallucinogens - Including LSD, DMT, STP, etc.                                          | 2                        | 0%         | 0                        | 0%         |
| Other Opiates/Synthetics Including codeine, Dilaudid, morphine, Demerol, etc.                | 150                      | 2%         | 1                        | 0%         |
| Other Sedatives or Hypnotics - Including chloralhydrate, Placidyl, Doriden, mempropate, etc. | 1                        | 0%         | 1                        | 0%         |
| Other Stimulants                                                                             | 5                        | 0%         | 1                        | 0%         |
| Other Tranquilizers                                                                          | 1                        | 0%         | 0                        | 0%         |
| Over the Counter - Including aspirin, cough syrup, Sominex, diet aids, etc.                  | 4                        | 0%         | 0                        | 0%         |
| PCP - Phencyclidine                                                                          | 1                        | 0%         | 0                        | 0%         |
| Unknown                                                                                      | 6                        | 0%         | 2                        | 0%         |
| Total                                                                                        | 6,740                    | 100%       | 2,928                    | 100%       |