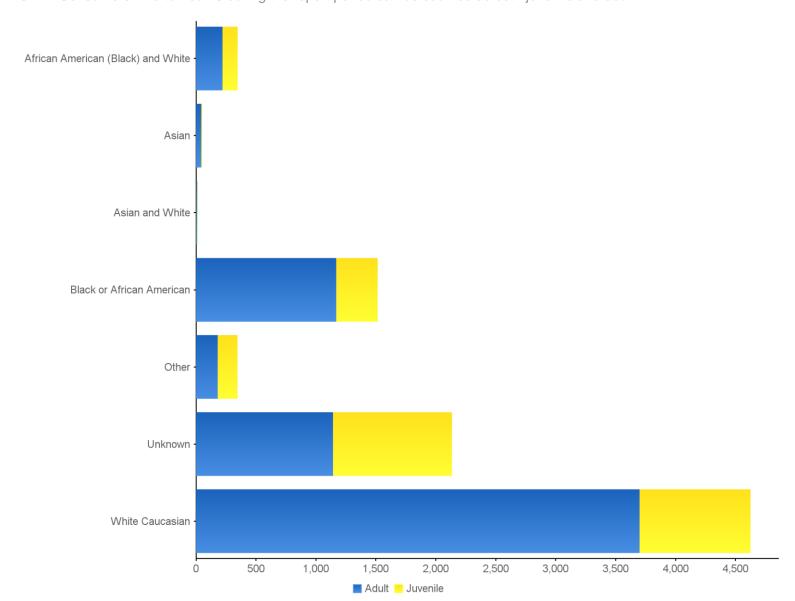

## 03-B - Consumers Served by Race (Transformed)/Age Group

| Age Group at Time of Service       | Adult                 |            | Juvenile              |            |
|------------------------------------|-----------------------|------------|-----------------------|------------|
| Race                               | # of Consumers Served | % of Total | # of Consumers Served | % of Total |
| African American (Black) and White | 221                   | 3%         | 126                   | 5%         |
| Asian                              | 44                    | 1%         | 7                     | 0%         |
| Asian and White                    | 9                     | 0%         | 5                     | 0%         |
| Black or African American          | 1,170                 | 18%        | 345                   | 13%        |
| Other                              | 181                   | 3%         | 165                   | 6%         |
| Unknown                            | 1,143                 | 18%        | 992                   | 39%        |
| White Caucasian                    | 3,700                 | 57%        | 925                   | 36%        |
| Total                              | 6,468                 | 100%       | 2,565                 | 100%       |