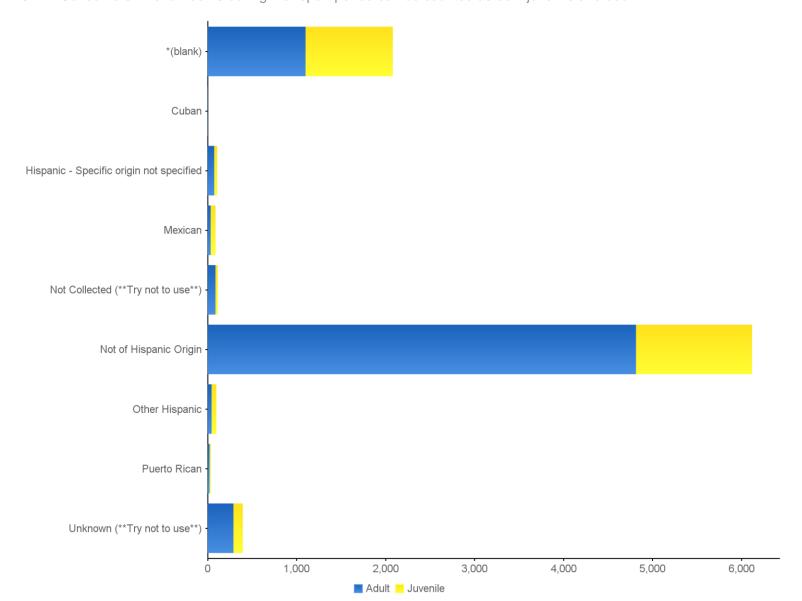

## 05 - Consumers Served by Hispanic Origin/Age Group

| Age Group at Time of Service             | Adult                            |      | Juvenile              |            |
|------------------------------------------|----------------------------------|------|-----------------------|------------|
| Hispanic Origin                          | # of Consumers Served % of Total |      | # of Consumers Served | % of Total |
| *(blank)                                 | 1,100                            | 17%  | 980                   | 38%        |
| Cuban                                    | 3                                | 0%   | 0                     | 0%         |
| Hispanic - Specific origin not specified | 74                               | 1%   | 33                    | 1%         |
| Mexican                                  | 34                               | 1%   | 54                    | 2%         |
| Not Collected (**Try not to use**)       | 88                               | 1%   | 25                    | 1%         |
| Not of Hispanic Origin                   | 4,814                            | 74%  | 1,303                 | 51%        |
| Other Hispanic                           | 44                               | 1%   | 53                    | 2%         |
| Puerto Rican                             | 21                               | 0%   | 13                    | 1%         |
| Unknown (**Try not to use**)             | 290                              | 4%   | 104                   | 4%         |
| Total                                    | 6,468                            | 100% | 2,565                 | 100%       |