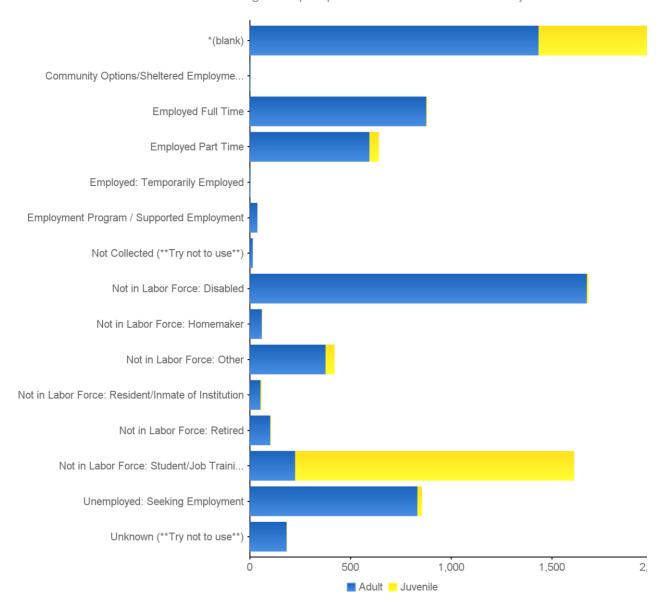

| 5     | 0%   | 0     | 0%   |
|--------------|-------------------------------------|-------|------|-------|------|
| Sub Total    |                                     | 634   | 10%  | 68    | 3%   |
|              | *(blank)                            | 24    | 0%   | 1     | 0%   |
| Out Of State | Juvenile Detention Center           | 1     | 0%   | 0     | 0%   |
|              | None (Homeless or homeless shelter) | 1     | 0%   | 0     | 0%   |
|              | Private residence/school/dorm       | 4     | 0%   | 0     | 0%   |
| Sub Total    |                                     | 30    | 0%   | 1     | 0%   |
|              | Total                               | 6,470 | 100% | 2,565 | 100% |

#### 15 - Consumers Served by Employment Status/Age Group



| Age Group at Time of Service                       | Adult                    |            | Juvenile                 |            |
|----------------------------------------------------|--------------------------|------------|--------------------------|------------|
| Employment Status                                  | # of Consumers<br>Served | % of Total | # of Consumers<br>Served | % of Total |
| *(blank)                                           | 1,433                    | 22%        | 1,041                    | 41%        |
| Community Options/Sheltered Employment Settings    | 4                        | 0%         | 0                        | 0%         |
| Employed Full Time                                 | 876                      | 14%        | 4                        | 0