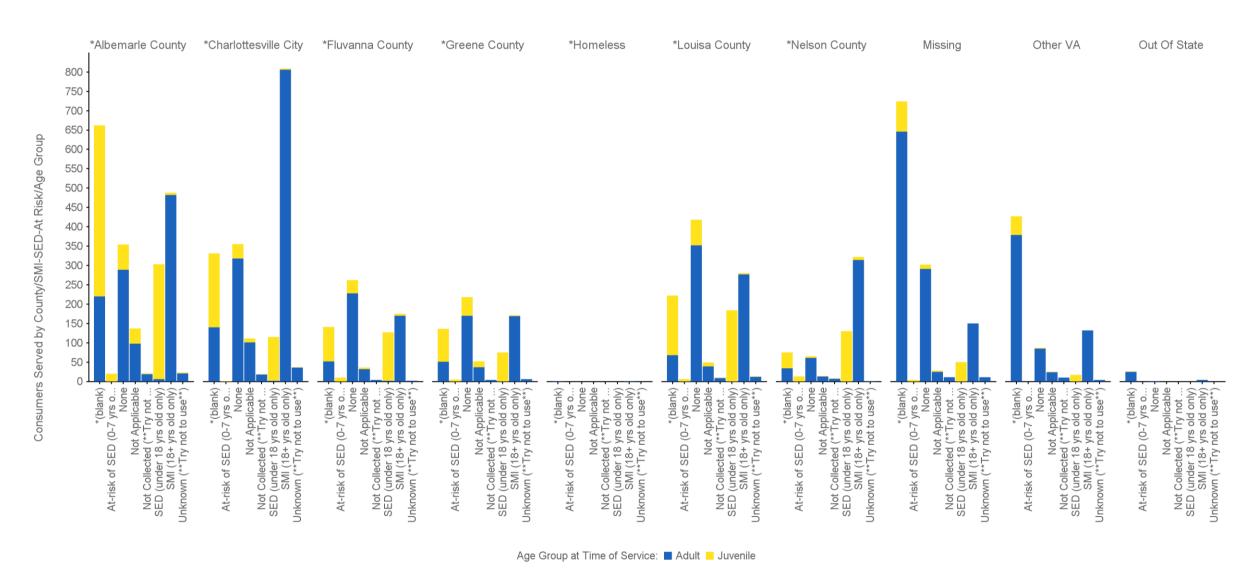

#### 08-A Consumers Served by County/SMI-SED-At Risk/Age Group - Chart

NOTE: Consumers who turned 18 during the report period can be counted as both juvenile and adult.

County/City / SMI-SED-At Risk

## 08-B - Consumers Served by County/SMI-SED-At Risk/Age Group - Table

| Age Grou             | p at Time of Service               | Adult                    |            | Juvenile                 |           |
|----------------------|------------------------------------|--------------------------|------------|--------------------------|-----------|
| County/City          | SMI-SED-At Risk                    | # of Consumers<br>Served | % of Total | # of Consumers<br>Served | % of Tota |
|                      | *(blank)                           | 220                      | 3%         | 442                      | 17%       |
|                      | At-risk of SED (0-7 yrs old only)  | 0                        | 0%         | 20                       | 1%        |
|                      | None                               | 289                      | 4%         | 65                       | 3%        |
|                      | Not Applicable                     | 98                       | 2%         | 39                       | 2%        |
| *Albemarle County    | Not Collected (**Try not to use**) | 19                       | 0%         | 2                        | 0%        |
|                      | SED (under 18 yrs old only)        | 6                        | 0%         | 297                      | 129       |
|                      | SMI (18+ yrs old only)             | 482                      | 7%         | 6                        | 0%        |
|                      | Unknown (**Try not to use**)       | 21                       | 0%         | 2                        | 0%        |
| Sub Total            | _                                  | 1,135                    | 18%        | 873                      | 349       |
|                      | *(blank)                           | 140                      | 2%         | 191                      | 7%        |
|                      | At-risk of SED (0-7 yrs old only)  | 0                        | 0%         | 1                        | 0%        |
|                      | None                               | 318                      | 5%         | 37                       | 19        |
|                      | Not Applicable                     | 101                      | 2%         | 10                       | 0%        |
| Charlottesville City | Not Collected (**Try not to use**) | 18                       | 0%         | 1                        | 0%        |
|                      | SED (under 18 yrs old only)        | 2                        | 0%         | 113                      | 49        |
|                      | SMI (18+ yrs old only)             | 806                      | 12%        | 3                        | 09        |
|                      | Unknown (**Try not to use**)       | 36                       | 1%         | 1                        | 09        |
| ub Total             |                                    | 1,421                    | 22%        | 357                      | 149       |
|                      | *(blank)                           | 52                       | 1%         | 89                       | 3%        |
|                      | At-risk of SED (0-7 yrs old only)  | 0                        | 0%         | 10                       | 0%        |
|                      | None                               | 228                      | 4%         | 34                       | 19        |
|                      | Not Applicable                     | 32                       | 0%         | 4                        | 09        |
| Fluvanna County      | Not Collected (**Try not to use**) | 4                        | 0%         | 0                        | 09        |
|                      | SED (under 18 yrs old only)        | 2                        | 0%         | 125                      | 59        |
|                      | SMI (18+ yrs old only)             | 170                      | 3%         | 5                        | 09        |
|                      | Unknown (**Try not to use**)       | 2                        | 0%         | 0                        | 09        |
| Sub Total            |                                    | 490                      | 8%         | 267                      | 109       |
|                      | *(blank)                           | 51                       | 1%         | 85                       | 39        |
|                      | At-risk of SED (0-7 yrs old only)  | 0                        | 0%         | 5                        | 0%        |
|                      | None                               | 170                      | 3%         | 48                       | 29        |
|                      | Not Applicable                     | 37                       | 1%         | 15                       | 19        |
| *Greene County       | Not Collected (**Try not to use**) | 4                        | 0%         | 0                        | 09        |
|                      | SED (under 18 yrs old only)        | 0                        | 0%         | 75                       | 39        |
|                      | SMI (18+ yrs old only)             | 169                      | 3%         | 2                        | 09        |
|                      | Unknown (**Try not to use**)       | 6                        | 0%         | 0                        | 09        |
| Sub Total            |                                    | 437                      | 7%         | 230                      | 99        |
| Homeloss             | *(blank)                           | 1                        | 0%         | 0                        | 09        |
| Homeless             | SMI (18+ yrs old only)             | 1                        | 0%         | 0                        | 09        |
| Sub Total            |                                    | 2                        | 0%         |                          |           |
|                      |                                    |                          |            |                          |           |

|                | *(blank)                           | 68    | 1%   | 154   | 6%   |
|----------------|------------------------------------|-------|------|-------|------|
|                | At-risk of SED (0-7 yrs old only)  | 0     | 0%   | 6     | 0%   |
|                | None                               | 352   | 5%   | 66    | 3%   |
|                | Not Applicable                     | 39    | 1%   | 10    | 0%   |
| *Louisa County | Not Collected (**Try not to use**) | 9     | 0%   | 1     | 0%   |
|                | SED (under 18 yrs old only)        | 0     | 0%   | 184   | 7%   |
|                | SMI (18+ yrs old only)             | 277   | 4%   | 3     | 0%   |
|                | Unknown (**Try not to use**)       | 12    | 0%   | 1     | 0%   |
| Sub Total      | _                                  | 757   | 12%  | 425   | 17%  |
|                | *(blank)                           | 34    | 1%   | 41    | 2%   |
|                | At-risk of SED (0-7 yrs old only)  | 0     | 0%   | 13    | 1%   |
|                | None                               | 61    | 1%   | 4     | 0%   |
|                | Not Applicable                     | 13    | 0%   | 1     | 0%   |
| *Nelson County | Not Collected (**Try not to use**) | 7     | 0%   | 1     | 0%   |
|                | SED (under 18 yrs old only)        | 0     | 0%   | 130   | 5%   |
|                | SMI (18+ yrs old only)             | 314   | 5%   | 8     | 0%   |
|                | Unknown (**Try not to use**)       | 1     | 0%   | 0     | 0%   |
| Sub Total      | _                                  | 430   | 7%   | 198   | 8%   |
|                | *(blank)                           | 646   | 10%  | 78    | 3%   |
|                | At-risk of SED (0-7 yrs old only)  | 0     | 0%   | 4     | 0%   |
|                | None                               | 291   | 4%   | 11    | 0%   |
|                | Not Applicable                     | 25    | 0%   | 3     | 0%   |
| Missing        | Not Collected (**Try not to use**) | 11    | 0%   | 0     | 0%   |
|                | SED (under 18 yrs old only)        | 0     | 0%   | 50    | 2%   |
|                | SMI (18+ yrs old only)             | 150   | 2%   | 0     | 0%   |
|                | Unknown (**Try not to use**)       | 11    | 0%   | 0     | 0%   |
| Sub Total      |                                    | 1,134 | 18%  | 146   | 6%   |
|                | *(blank)                           | 379   | 6%   | 48    | 2%   |
|                | None                               | 85    | 1%   | 2     | 0%   |
|                | Not Applicable                     | 24    | 0%   | 1     | 0%   |
| Other VA       | Not Collected (**Try not to use**) | 10    | 0%   | 0     | 0%   |
|                | SED (under 18 yrs old only)        | 0     | 0%   | 17    | 1%   |
|                | SMI (18+ yrs old only)             | 132   | 2%   | 0     | 0%   |
|                | Unknown (**Try not to use**)       | 4     | 0%   | 0     | 0%   |
| Sub Total      |                                    | 634   | 10%  | 68    | 3%   |
|                | *(blank)                           | 25    | 0%   | 1     | 0%   |
| Out Of State   | None                               | 1     | 0%   | 0     | 0%   |
|                | SMI (18+ yrs old only)             | 4     | 0%   | 0     | 0%   |
| Sub Total      |                                    | 30    | 0%   | 1     | 0%   |
|                | Total                              | 6,470 | 100% | 2,565 | 100% |