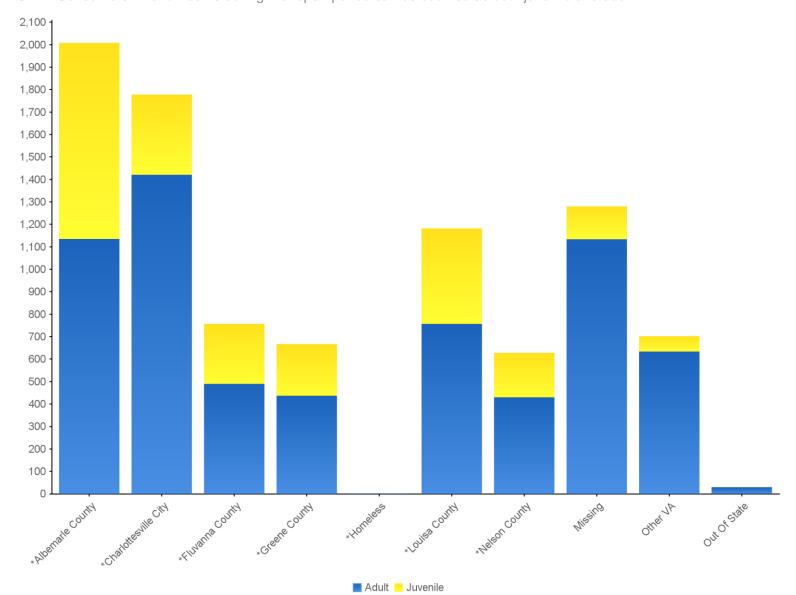

## 01 - Consumers Served by County/Age Group

| Age Group at Time of Service | Adult                            |      | Juvenile              |            |  |
|------------------------------|----------------------------------|------|-----------------------|------------|--|
| County/City                  | # of Consumers Served % of Total |      | # of Consumers Served | % of Total |  |
| *Albemarle County            | 1,135                            | 18%  | 873                   | 34%        |  |
| *Charlottesville City        | 1,421                            | 22%  | 357                   | 14%        |  |
| *Fluvanna County             | 490 8%                           |      | 267                   | 10%        |  |
| *Greene County               | 437                              | 7%   | 230                   | 9%         |  |
| *Homeless                    | 2                                | 0%   | 0                     | 0%         |  |
| *Louisa County               | 757                              | 12%  | 425                   | 17%        |  |
| *Nelson County               | 430                              | 7%   | 198                   | 8%         |  |
| Missing                      | 1,134                            | 18%  | 146                   | 6%         |  |
| Other VA                     | 634                              | 10%  | 68                    | 3%         |  |
| Out Of State                 | 30                               | 0%   | 1                     | 0%         |  |
| Total                        | 6,470                            | 100% | 2,565                 | 100%       |  |