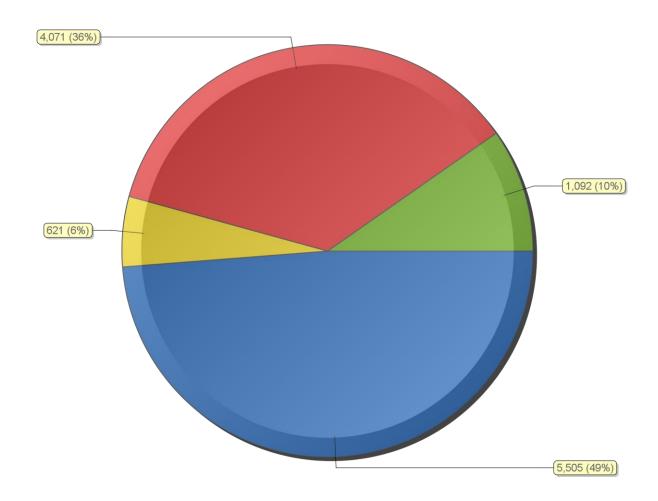

| Disability Area                         | # of Consumers Served | % of Total |
|-----------------------------------------|-----------------------|------------|
| Intake/Access/Emergency                 | 5,505                 | 49%        |
| Intellectual/Developmental Disabilities | 621                   | 6%         |
| Mental Health                           | 4,071                 | 36%        |
| Substance Use                           | 1,092                 | 10%        |
|                                         | Sum: 11,289           | Sum: 100%  |