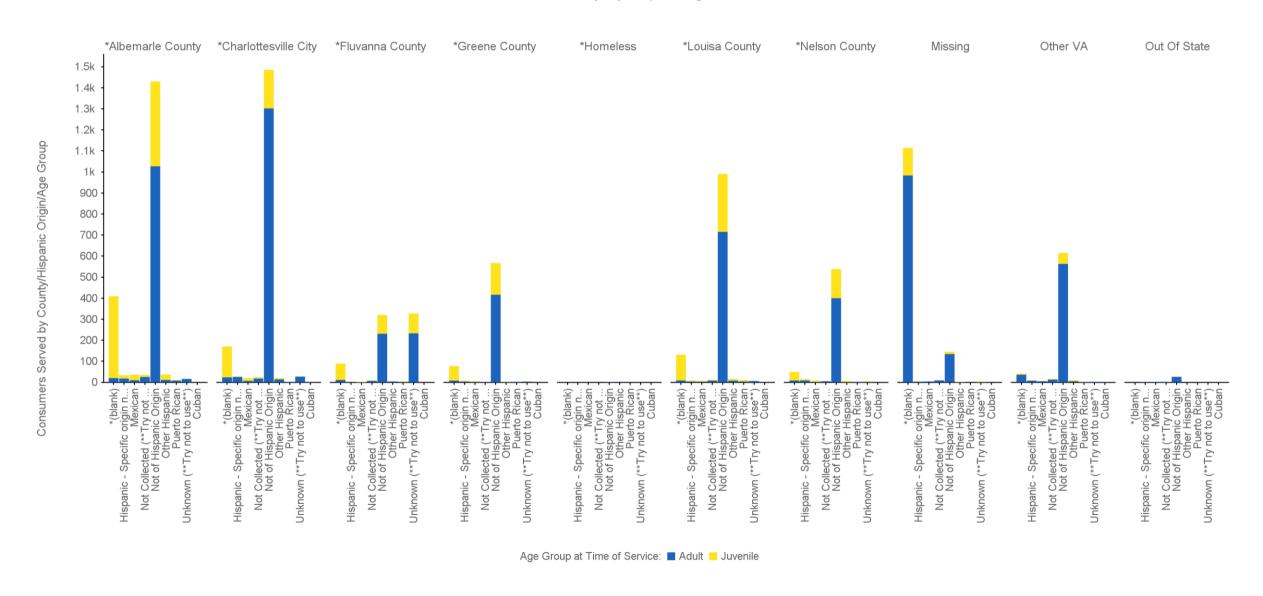

#### 06-A Consumers Served by County/Hispanic Origin/Age Group - Chart

NOTE: Consumers who turned 18 during the report period can be counted as both juvenile and adult.

County/City / Hispanic Origin