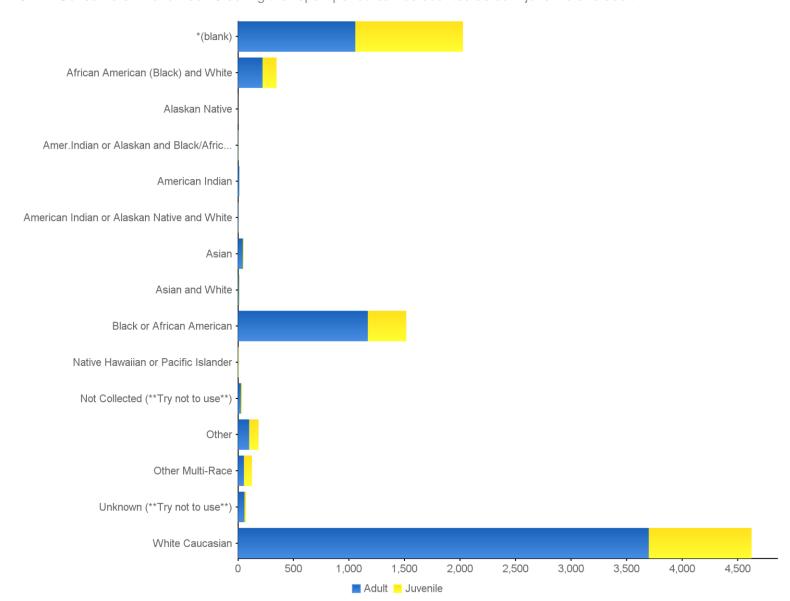

## 03-A - Consumers Served by Race/Age Group

| Age Group at Time of Service                      | Adult                 |            | Juvenile              |            |  |
|---------------------------------------------------|-----------------------|------------|-----------------------|------------|--|
| Race                                              | # of Consumers Served | % of Total | # of Consumers Served | % of Total |  |
| *(blank)                                          | 1,057                 | 16%        | 969                   | 38%        |  |
| African American (Black) and White                | 221                   | 3%         | 126                   | 5%         |  |
| Alaskan Native                                    | 2                     | 0%         | 1                     | 0%         |  |
| Amer.Indian or Alaskan and Black/African American | 4                     | 0%         | 2                     | 0%         |  |
| American Indian                                   | 12                    | 0%         | 1                     | 0%         |  |
| American Indian or Alaskan Native and White       | 5                     | 0%         | 1                     | 0%         |  |
| Asian                                             | 44                    | 1%         | 7                     | 0%         |  |
| Asian and White                                   | 9                     | 0%         | 5                     | 0%         |  |
| Black or African American                         | 1,170                 | 18%        | 345                   | 13%        |  |
| Native Hawaiian or Pacific Islander               | 3                     | 0%         | 4                     | 0%         |  |
| Not Collected (**Try not to use**)                | 27                    | 0%         | 9                     | 0%         |  |
| Other                                             | 101                   | 2%         | 84                    | 3%         |  |
| Other Multi-Race                                  | 54                    | 1%         | 72                    | 3%         |  |
| Unknown (**Try not to use**)                      | 59                    | 1%         | 14                    | 1%         |  |
| White Caucasian                                   | 3,700                 | 57%        | 925                   | 36%        |  |
| Т                                                 | otal 6,468            | 100%       | 2,565                 | 100%       |  |