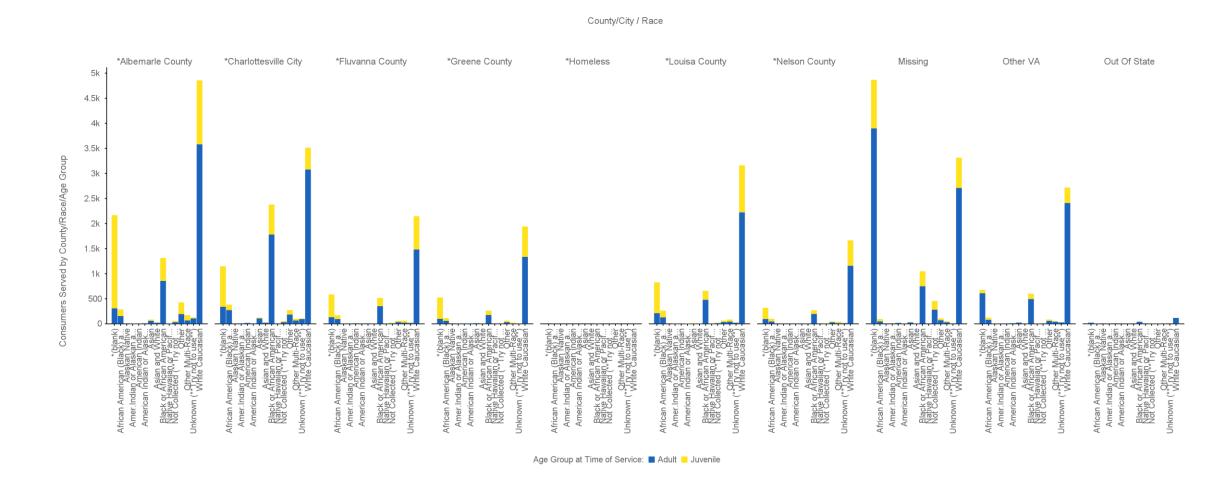

| 1%         | 7                     | 0%         |
| Asian and White                    | 9                     | 0%         | 5                     | 0%         |
| Black or African American          | 1,170                 | 18%        | 345                   | 13%        |
| Other                              | 181                   | 3%         | 165                   | 6%         |
| Unknown                            | 1,143                 | 18%        | 992                   | 39%        |
| White Caucasian                    | 3,700                 | 57%        | 925                   | 36%        |
| Total                              | 6,468                 | 100%       | 2,565                 | 100%       |

#### 04-A - Consumers Served by County/Race/Age Group - Chart



## 05 - Consumers Served by Hispanic Origin/Age Group



| Age Group at Time of Service             | Adult                            |      | Juvenile              |            |
|------------------------------------------|----------------------------------|------|-----------------------|------------|
| Hispanic Origin                          | # of Consumers Served % of Total |      | # of Consumers Served | % of Total |
| *(blank)                                 | 1,100                            | 17%  | 980                   | 38%        |
| Cuban                                    | 3                                | 0%   | 0                     | 0%         |
| Hispanic - Specific origin not specified | 74                               | 1%   | 33                    | 1%