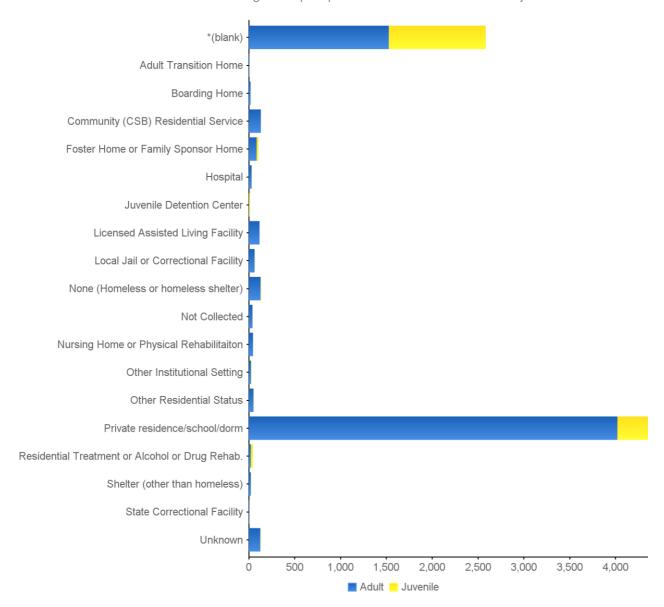

| 0     | 0%   |
| Out Of State | Depressive Disorders                                  | 3     | 0%   | 0     | 0%   |
|              | Missing                                               | 3     | 0%   | 0     | 0%   |
|              | Other/Unknown Substance Dependence                    | 3     | 0%   | 0     | 0%   |
|              | Schizophrenia & Other Psychotic Disorders             | 8     | 0%   | 0     | 0%   |
|              | Unknown                                               | 1     | 0%   | 0     | 0%   |
| Sub Total    |                                                       | 30    | 0%   | 1     | 0%   |
|              | Total                                                 | 6,470 | 100% | 2,565 | 100% |

#### 13 - Consumers Served by Type of Residence/Age Group



| Age Group at Time of Service                    | Adult                    |            | Juvenile                 |            |
|-------------------------------------------------|--------------------------|------------|--------------------------|------------|
| Type of Residence                               | # of Consumers<br>Served | % of Total | # of Consumers<br>Served | % of Total |
| *(blank)                                        | 1,527                    | 24%        | 1,057                    | 41%        |
| Adult Transition Home                           | 6                        | 0%         | 0                        | 0%         |
| Boarding Home                                   | 19                       | 0%         | 0                        | 0%         |
| Comm