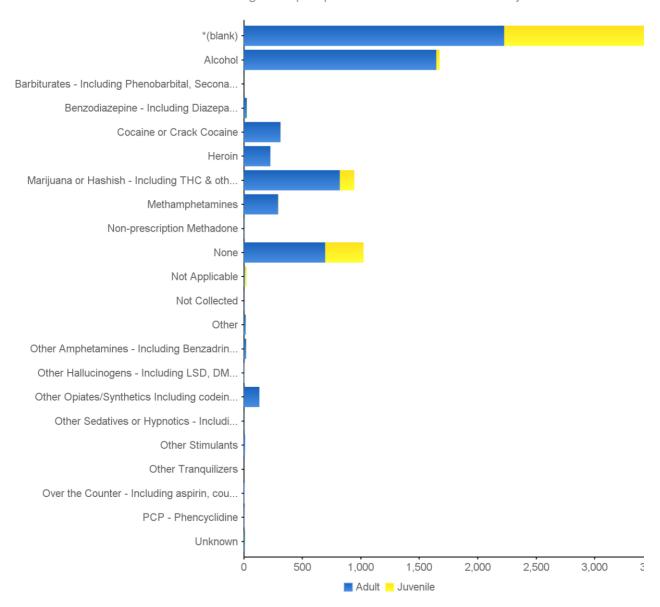

#### 09 - Consumers Served by Primary SA Problem/Age Group

| Age Group at Time of Service                                                  | Adult                    |               | Juvenile                 |               |
|-------------------------------------------------------------------------------|--------------------------|---------------|--------------------------|---------------|
| Primary SA Problem                                                            | # of Consumers<br>Served | % of<br>Total | # of Consumers<br>Served | % of<br>Total |
| *(blank)                                                                      | 2,226                    | 34%           | 2,061                    | 80%           |
| Alcohol                                                                       | 1,646                    | 25%           | 28                       | 1%            |
| Barbiturates - Including Phenobarbital, Seconal, Nembutal, etc.               | 1                        | 0%            | 0                        | 0%            |
| Benzodiazepine - Including Diazepam, Flurazepam, etc.                         | 25                       | 0%            | 2                        | 0%            |
| Cocaine or Crack Cocaine                                                      | 314                      | 5%            | 1                        | 0%            |
| Heroin                                                                        | 227                      | 4%            | 0                        | 0%            |
| Marijuana or Hashish - Including THC & other cannabis sativa preparations     | 821                      | 13%           | 123                      | 5%            |
| Methamphetamines                                                              | 293                      | 5%            | 3                        | 0%            |
| None                                                                          | 696                      | 11%           | 327                      | 13%           |
| Non-prescription Methadone                                                    | 3                        | 0%            | 0                        | 0%            |
| Not Applicable                                                                | 9                        | 0%            | 13                       | 1%            |
| Not Collected                                                                 | 2                        | 0%            | 0                        | 0%            |
| Other                                                                         | 16                       | 0%            | 2                        | 0%            |
| Other Amphetamines - Including Benzadrine, Dexedrine, Preludin, etc.          | 19                       | 0%            | 2                        | 0%            |
| Other Hallucinogens - Including LSD, DMT, STP, etc.                           | 5                        | 0%            | 1                        | 0%            |
| Other Opiates/Synthetics Including codeine, Dilaudid, morphine, Demerol, etc. | 133                      | 2%            | 0                        | 0%            |

| Other Sedatives or Hypnotics - Including chloralhydrate, Placidyl, Doriden, mempropate, etc. | 2     | 0%   | 0     | 0%   |
|----------------------------------------------------------------------------------------------|-------|------|-------|------|
| Other Stimulants                                                                             | 10    | 0%   | 0     | 0%   |
| Other Tranquilizers                                                                          | 1     | 0%   | 0     | 0%   |
| Over the Counter - Including aspirin, cough syrup, Sominex, diet aids, etc.                  | 6     | 0%   | 0     | 0%   |
| PCP - Phencyclidine                                                                          | 4     | 0%   | 0     | 0%   |
| Unknown                                                                                      | 9     | 0%   | 2     | 0%   |
| Total                                                                                        | 6,468 | 100% | 2,565 | 100% |