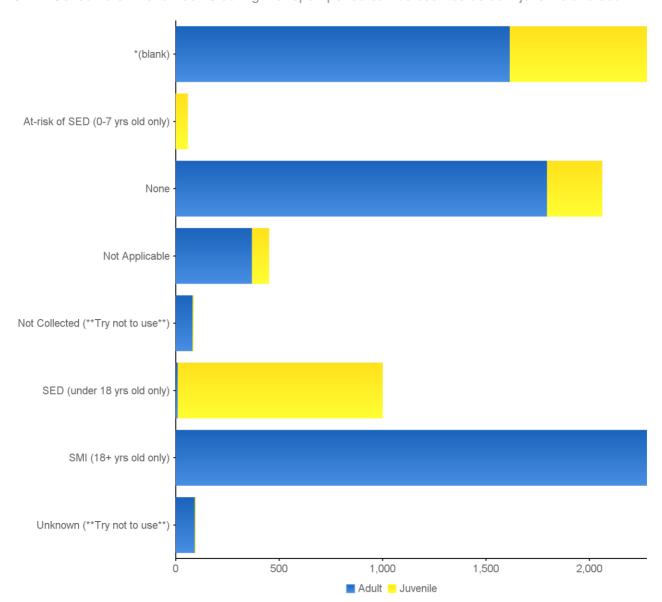

## 07 - Consumers Served by SMI-SED-At Risk/Age Group

| Age Group at Time of Service       | Adult                 |            | Juvenile              |            |  |
|------------------------------------|-----------------------|------------|-----------------------|------------|--|
| SMI-SED-At Risk                    | # of Consumers Served | % of Total | # of Consumers Served | % of Total |  |
| *(blank)                           | 1,615                 | 25%        | 1,129                 | 44%        |  |
| At-risk of SED (0-7 yrs old only)  | 0                     | 0%         | 59                    | 2%         |  |
| None                               | 1,795                 | 28%        | 267                   | 10%        |  |
| Not Applicable                     | 369                   | 6%         | 83                    | 3%         |  |
| Not Collected (**Try not to use**) | 82                    | 1%         | 5                     | 0%         |  |
| SED (under 18 yrs old only)        | 10                    | 0%         | 991                   | 39%        |  |
| SMI (18+ yrs old only)             | 2,504                 | 39%        | 27                    | 1%         |  |
| Unknown (**Try not to use**)       | 93                    | 1%         | 4                     | 0%         |  |
| Total                              | 6,468                 | 100%       | 2,565                 | 100%       |  |