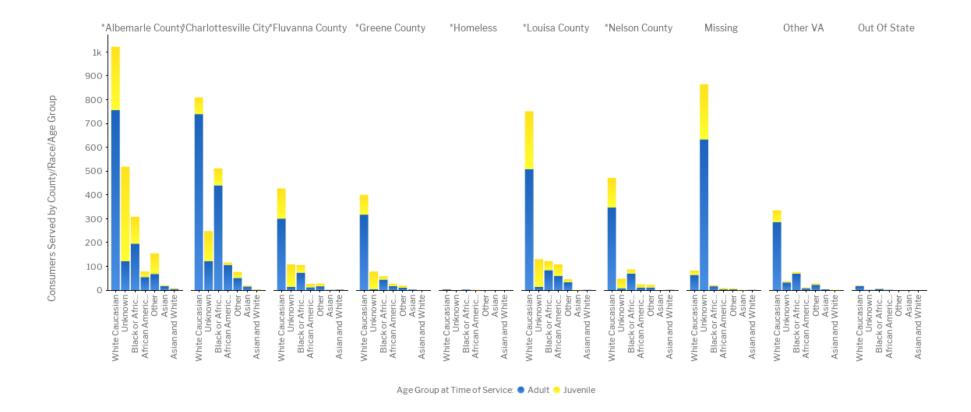

#### 04-B - Consumers Served by County/Race (Transformed)/Age Group - Chart

NOTE: Consumers who turned 18 during the report period can be counted as both juvenile and adult.

County/City / Race