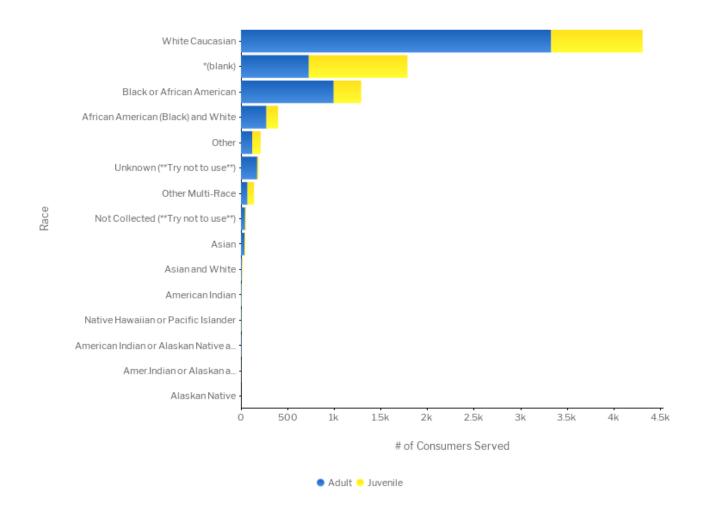

### 03-A - Consumers Served by Race/Age Group

| Age Group at Time of Service                      | Adult                   |            | Juvenile                |            |
|---------------------------------------------------|-------------------------|------------|-------------------------|------------|
| Race                                              | # of Consumers Served % | 6 of Total | # of Consumers Served % | 6 of Total |
| *(blank)                                          | 727                     | 13%        | 1,058                   | 40%        |
| African American (Black) and White                | 273                     | 5%         | 125                     | 5%         |
| Alaskan Native                                    | 1                       | 0%         | 0                       | 0%         |
| Amer.Indian or Alaskan and Black/African American | 2                       | 0%         | 1                       | 0%         |
| American Indian                                   | 8                       | 0%         | 2                       | 0%         |
| American Indian or Alaskan Native and White       | 6                       | 0%         | 1                       | 0%         |
| Asian                                             | 38                      | 1%         | 9                       | 0%         |
| Asian and White                                   | 11                      | 0%         | 6                       | 0%         |
| Black or African American                         | 994                     | 17%        | 295                     | 11%        |
| Native Hawaiian or Pacific Islander               | 6                       | 0%         | 2                       | 0%         |
| Not Collected (**Try not to use**)                | 44                      | 1%         | 9                       | 0%         |
| Other                                             | 120                     | 2%         | 91                      | 3%         |
|                                                   |                         |            |                         |            |

| Age Group at Time of Service | Adult                 | Adult      |                                  | Juvenile |  |  |
|------------------------------|-----------------------|------------|----------------------------------|----------|--|--|
| Race                         | # of Consumers Served | % of Total | # of Consumers Served % of Total |          |  |  |
| Other Multi-Race             | 70                    | 1%         | 70                               | 3%       |  |  |
| Unknown (**Try not to use**) | 174                   | 3%         | 14                               | 1%       |  |  |
| White Caucasian              | 3,326                 | 57%        | 980                              | 37%      |  |  |
| То                           | otal 5,800            | 100%       | 2,663                            | 100%     |  |  |