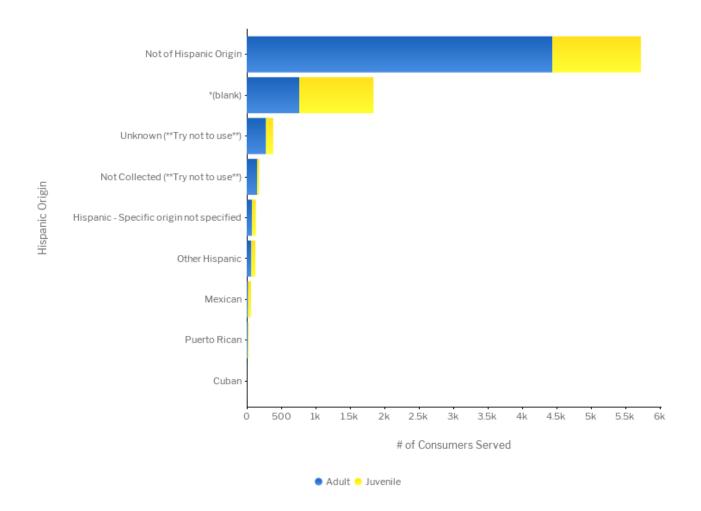

# 05 - Consumers Served by Hispanic Origin/Age Group

 $NOTE: \ Consumers \ who \ turned \ 18 \ during \ the \ report \ period \ can \ be \ counted \ as \ both \ juvenile \ and \ adult.$ 

| Age Group at Time of Service             | Adult                 |            | Juvenile              |            |
|------------------------------------------|-----------------------|------------|-----------------------|------------|
| Hispanic Origin                          | # of Consumers Served | % of Total | # of Consumers Served | % of Total |
| *(blank)                                 | 763                   | 13%        | 1,079                 | 40%        |
| Cuban                                    | 2                     | 0%         | 0                     | 0%         |
| Hispanic - Specific origin not specified | 77                    | 1%         | 55                    | 2%         |
| Mexican                                  | 19                    | 0%         | 43                    | 2%         |
| Not Collected (**Try not to use**)       | 151                   | 3%         | 30                    | 1%         |
| Not of Hispanic Origin                   | 4,439                 | 76%        | 1,287                 | 48%        |
| Other Hispanic                           | 67                    | 1%         | 59                    | 2%         |
| Puerto Rican                             | 17                    | 0%         | 12                    | 0%         |
| Unknown (**Try not to use**)             | 280                   | 5%         | 105                   | 4%         |
| Total                                    | 5,815                 | 100%       | 2,670                 | 100%       |