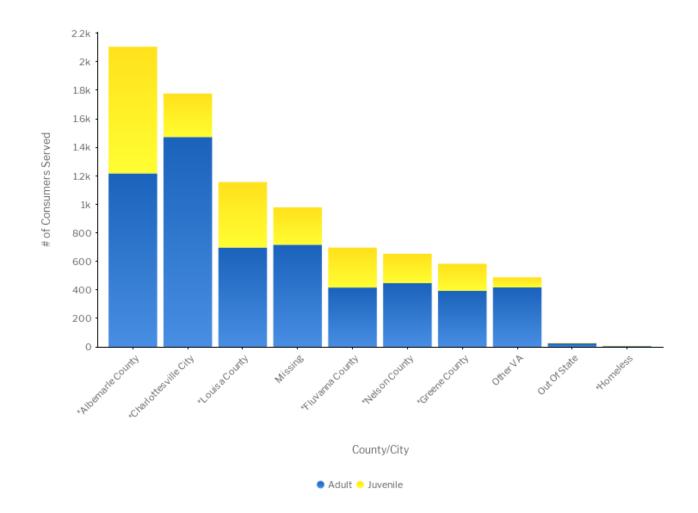

### 01 - Consumers Served by County/Age Group

| Age Group at Time of Service | Adult                 |            | Juvenile             |               |
|------------------------------|-----------------------|------------|----------------------|---------------|
| County/City                  | # of Consumers Served | % of Total | # of Consumers Serve | ed % of Total |
| *Albemarle County            | 1,217                 | 21%        | 888                  | 33%           |
| *Charlottesville City        | 1,472                 | 25%        | 305                  | 11%           |
| *Fluvanna County             | 416                   | 7%         | 280                  | 11%           |
| *Greene County               | 393                   | 7%         | 190                  | 7%            |
| *Homeless                    | 5                     | 0%         | 2                    | 0%            |
| *Louisa County               | 697                   | 12%        | 459                  | 17%           |
| *Nelson County               | 448                   | 8%         | 205                  | 8%            |
| Missing                      | 716                   | 12%        | 262                  | 10%           |
| Other VA                     | 417                   | 7%         | 71                   | 3%            |
| Out Of State                 | 24                    | 0%         | 3                    | 0%            |
| Total                        | 5,805                 | 100%       | 2,665                | 100%          |