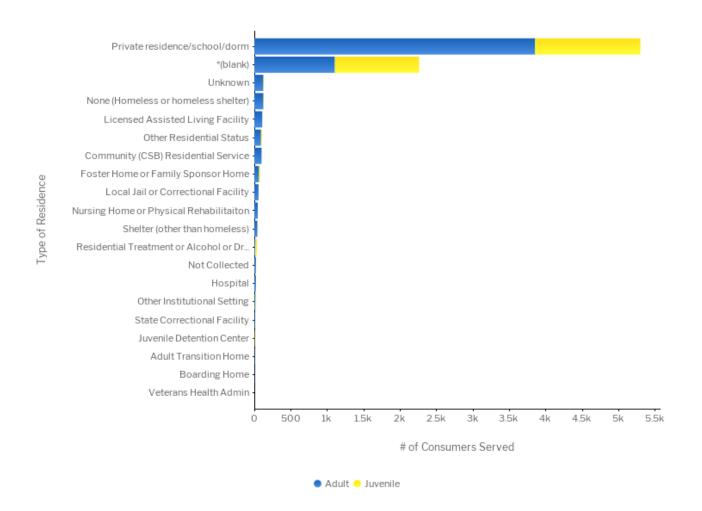

| 1                        | 0%            | 0                        | 0%            |
|              | Other/Unknown Substance Dependence                    | 1                        | 0%            | 0                        | 0%            |
|              | Schizophrenia & Other Psychotic<br>Disorders          | 6                        | 0%            | 0                        | 0%            |
| Subtotal     |                                                       | 24                       | 0%            | 3                        | 0%            |
|              | Total                                                 | 5,820                    | 100%          | 2,672                    | 100%          |

### 13 - Consumers Served by Type of Residence/Age Group



| Age Group at Time of Service            | Adult                 |            | Juvenile              |            |
|-----------------------------------------|-----------------------|------------|-----------------------|------------|
| Type of Residence                       | # of Consumers Served | % of Total | # of Consumers Served | % of Total |
| *(blank)                                | 1,105                 | 19%        | 1,154                 | 43%        |
| Adult Transition Home                   | 5                     | 0%         | 0                     | 0%         |
| Boarding Home                           | 3                     | 0%         | 0                     | 0%         |
| Community (CSB) Residential Service     | 99                    | 2%         | 0