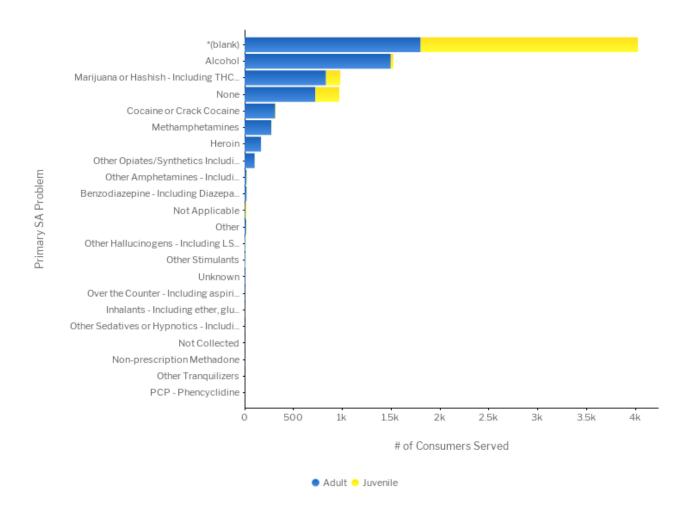

### 09 - Consumers Served by Primary SA Problem/Age Group

| Age Group at Time of Service                                                                | Adult                    | Adult         |                          |               |
|---------------------------------------------------------------------------------------------|--------------------------|---------------|--------------------------|---------------|
| Primary SA Problem                                                                          | # of Consumers<br>Served | % of<br>Total | # of Consumers<br>Served | % of<br>Total |
| *(blank)                                                                                    | 1,801                    | 31%           | 2,224                    | 83%           |
| Alcohol                                                                                     | 1,495                    | 26%           | 27                       | 1%            |
| Benzodiazepine - Including Diazepam, Flurazepam, etc.                                       | 20                       | 0%            | 1                        | 0%            |
| Cocaine or Crack Cocaine                                                                    | 314                      | 5%            | 5                        | 0%            |
| Heroin                                                                                      | 168                      | 3%            | 0                        | 0%            |
| Inhalants - Including ether, glue, chloroform, nitrous oxide, gasoline, paint thinner, etc. | 2                        | 0%            | 1                        | 0%            |
| Marijuana or Hashish - Including THC & other cannabis sativa preparations                   | 833                      | 14%           | 146                      | 5%            |
| Methamphetamines                                                                            | 274                      | 5%            | 2                        | 0%            |
| None                                                                                        | 724                      | 12%           | 245                      | 9%            |
| Non-prescription Methadone                                                                  | 2                        | 0%            | 0                        | 0%            |
| Not Applicable                                                                              | 8                        | 0%            | 11                       | 0%            |
| Not Collected<br>Region Ten CSB FY22 Annual Data                                            | 2                        | 0%            | 0                        | 0%<br>17      |

| Age Group at Time of Service                                                                 | Adult                    |               | Juvenile                 |               |  |
|----------------------------------------------------------------------------------------------|--------------------------|---------------|--------------------------|---------------|--|
| Primary SA Problem                                                                           | # of Consumers<br>Served | % of<br>Total | # of Consumers<br>Served | % of<br>Total |  |
| Other                                                                                        | 17                       | 0%            | 2                        | 0%            |  |
| Other Amphetamines - Including Benzadrine, Dexedrine, Preludin, etc.                         | 20                       | 0%            | 3                        | 0%            |  |
| Other Hallucinogens - Including LSD, DMT, STP, etc.                                          | 9                        | 0%            | 1                        | 0%            |  |
| Other Opiates/Synthetics Including codeine, Dilaudid, morphine, Demerol, etc.                | 103                      | 2%            | 1                        | 0%            |  |
| Other Sedatives or Hypnotics - Including chloralhydrate, Placidyl, Doriden, mempropate, etc. | 2                        | 0%            | 0                        | 0%            |  |
| Other Stimulants                                                                             | 9                        | 0%            | 1                        | 0%            |  |
| Other Tranquilizers                                                                          | 1                        | 0%            | 0                        | 0%            |  |
| Over the Counter - Including aspirin, cough syrup, Sominex, diet aids, etc.                  | 4                        | 0%            | 0                        | 0%            |  |
| PCP - Phencyclidine                                                                          | 1                        | 0%            | 0                        | 0%            |  |
| Unknown                                                                                      | 6                        | 0%            | 0                        | 0%            |  |
| Total                                                                                        | 5,815                    | 100%          | 2,670                    | 100%          |  |

10-B - Consumers Served by County/Primary SA Problem/Age Group - Table NOTE: Consumers who turned 18 during the report period can be counted as both juvenile and adult.

| Age Group at             | Time of Service                                                                                       | Adult                    |               | Juvenile                 |               |
|--------------------------|-------------------------------------------------------------------------------------------------------|--------------------------|---------------|--------------------------|---------------|
| County/City              | Primary SA Problem                                                                                    | # of Consumers<br>Served | % of<br>Total | # of Consumers<br>Served | % of<br>Total |
|                          | *(blank)                                                                                              | 318                      | 5%            | 748                      | 28%           |
|                          | Alcohol                                                                                               | 334                      | 6%            | 7                        | 0%            |
|                          | Benzodiazepine - Including Diazepam,<br>Flurazepam, etc.                                              | 4                        | 0%            | 1                        | 0%            |
|                          | Cocaine or Crack Cocaine                                                                              | 37                       | 1%            | 4                        | 0%            |
|                          | Heroin                                                                                                | 25                       | 0%            | 0                        | 0%            |
|                          | Inhalants - Including ether, glue, chloroform, nitrous oxide, gasoline, paint thinner, etc.           | 1                        | 0%            | 0                        | 0%            |
|                          | Marijuana or Hashish - Including THC & other cannabis sativa preparations                             | 197                      | 3%            | 54                       | 2%            |
|                          | Methamphetamines                                                                                      | 56                       | 1%            | 1                        | 0%            |
|                          | None                                                                                                  | 201                      | 3%            | 72                       | 3%            |
| *Albemarle               | Non-prescription Methadone                                                                            | 1                        | 0%            | 0                        | 0%            |
| County                   | Not Applicable                                                                                        | 5                        | 0%            | 3                        | 0%            |
|                          | Not Collected                                                                                         | 1                        | 0%            | 0                        | 0%            |
|                          | Other                                                                                                 | 2                        | 0%            | 0                        | 0%            |
|                          | Other Amphetamines - Including Benzadrine, Dexedrine, Preludin, etc.                                  | 8                        | 0%            | 0                        | 0%            |
|                          | Other Hallucinogens - Including LSD, DMT, STP, etc.                                                   | 3                        | 0%            | 0                        | 0%            |
|                          | Other Opiates/Synthetics Including codeine, Dilaudid, morphine, Demerol, etc.                         | 20                       | 0%            | 0                        | 0%            |
|                          | Other Sedatives or Hypnotics - Including chloralhydrate, Placidyl, Doriden, mempropate, etc.          | 1                        | 0%            | 0                        | 0%            |
|                          | Other Stimulants                                                                                      | 2                        | 0%            | 0                        | 0%            |
|                          | Unknown                                                                                               | 2                        | 0%            | 0                        | 0%            |
| Subtotal                 |                                                                                                       | 1,218                    | 21%           | 890                      | 33%           |
| *Charlottesville<br>City | *(blank)                                                                                              | 244                      | 4%            | 249                      | 9%            |
| City                     | Alcohol                                                                                               | 492                      | 8%            | 5                        | 0%            |
|                          | Benzodiazepine - Including Diazepam,<br>Flurazepam, etc.                                              | 5                        | 0%            | 0                        | 0%            |
|                          | Cocaine or Crack Cocaine                                                                              | 140                      | 2%            | 0                        | 0%            |
|                          | Heroin                                                                                                | 40                       | 1%            | 0                        | 0%            |
|                          | Marijuana or Hashish - Including THC & other cannabis sativa preparations                             | 243                      | 4%            | 16                       | 1%            |
|                          | Methamphetamines                                                                                      | 67                       | 1%            | 0                        | 0%            |
|                          | None                                                                                                  | 192                      | 3%            | 34                       | 1%            |
|                          | Not Applicable                                                                                        | 1                        | 0%            | 1                        | 0%            |
|                          | Other                                                                                                 | 8                        | 0%            | 0                        | 0%            |
| Regior                   | Other Amphetamines - Including Benzadrine,<br>Dexedrine, Preludin, etc.<br>n Ten CSB FY22 Annual Data | 5                        | 0%            | 1                        | 0%            |

| Age Group at        | Time of Service                                                                              | Adult                    |               | Juvenile                 |               |
|---------------------|----------------------------------------------------------------------------------------------|--------------------------|---------------|--------------------------|---------------|
| County/City         | Primary SA Problem                                                                           | # of Consumers<br>Served | % of<br>Total | # of Consumers<br>Served | % of<br>Total |
|                     | Other Hallucinogens - Including LSD, DMT, STP, etc.                                          | 3                        | 0%            | 0                        | 0%            |
|                     | Other Opiates/Synthetics Including codeine, Dilaudid, morphine, Demerol, etc.                | 29                       | 0%            | 1                        | 0%            |
|                     | Other Stimulants                                                                             | 4                        | 0%            | 0                        | 0%            |
|                     | PCP - Phencyclidine                                                                          | 1                        | 0%            | 0                        | 0%            |
| Subtotal            |                                                                                              | 1,474                    | 25%           | 307                      | 11%           |
|                     | *(blank)                                                                                     | 121                      | 2%            | 227                      | 8%            |
|                     | Alcohol                                                                                      | 95                       | 2%            | 0                        | 0%            |
|                     | Benzodiazepine - Including Diazepam,<br>Flurazepam, etc.                                     | 1                        | 0%            | 0                        | 0%            |
|                     | Cocaine or Crack Cocaine                                                                     | 22                       | 0%            | 0                        | 0%            |
|                     | Heroin                                                                                       | 11                       | 0%            | 0                        | 0%            |
|                     | Marijuana or Hashish - Including THC & other cannabis sativa preparations                    | 79                       | 1%            | 14                       | 1%            |
|                     | Methamphetamines                                                                             | 19                       | 0%            | 0                        | 0%            |
| *Fluvanna<br>County | None                                                                                         | 55                       | 1%            | 38                       | 1%            |
|                     | Not Applicable                                                                               | 0                        | 0%            | 1                        | 0%            |
|                     | Other Amphetamines - Including Benzadrine, Dexedrine, Preludin, etc.                         | 2                        | 0%            | 0                        | 0%            |
|                     | Other Opiates/Synthetics Including codeine, Dilaudid, morphine, Demerol, etc.                | 10                       | 0%            | 0                        | 0%            |
|                     | Other Sedatives or Hypnotics - Including chloralhydrate, Placidyl, Doriden, mempropate, etc. | 1                        | 0%            | 0                        | 0%            |
|                     | Other Tranquilizers                                                                          | 1                        | 0%            | 0                        | 0%            |
|                     | Over the Counter - Including aspirin, cough syrup, Sominex, diet aids, etc.                  | 1                        | 0%            | 0                        | 0%            |
| Subtotal            |                                                                                              | 418                      | 7%            | 280                      | 10%           |
|                     | *(blank)                                                                                     | 102                      | 2%            | 140                      | 5%            |
|                     | Alcohol                                                                                      | 102                      | 2%            | 2                        | 0%            |
|                     | Benzodiazepine - Including Diazepam,<br>Flurazepam, etc.                                     | 1                        | 0%            | 0                        | 0%            |
|                     | Cocaine or Crack Cocaine                                                                     | 19                       | 0%            | 1                        | 0%            |
|                     | Heroin                                                                                       | 20                       | 0%            | 0                        | 0%            |
|                     | Marijuana or Hashish - Including THC & other cannabis sativa preparations                    | 63                       | 1%            | 15                       | 1%            |
| *0                  | Methamphetamines                                                                             | 18                       | 0%            | 0                        | 0%            |
| *Greene County      | None                                                                                         | 58                       | 1%            | 28                       | 1%            |
|                     | Not Applicable                                                                               | 0                        | 0%            | 2                        | 0%            |
|                     | Other                                                                                        | 0                        | 0%            | 1                        | 0%            |
|                     | Other Amphetamines - Including Benzadrine, Dexedrine, Preludin, etc.                         | 2                        | 0%            | 0                        | 0%            |
|                     | Other Opiates/Synthetics Including codeine, Dilaudid, morphine, Demerol, etc.                | 7                        | 0%            | 0                        | 0%            |
|                     | Other Stimulants                                                                             | 1                        | 0%            | 1                        | 0%            |
|                     | Unknown                                                                                      | 1                        | 0%            | 0                        | 0%            |

| Age Group at Time of Service |                                                                                             | Adult                    |               | Juvenile                 |               |
|------------------------------|---------------------------------------------------------------------------------------------|--------------------------|---------------|--------------------------|---------------|
| County/City                  | Primary SA Problem                                                                          | # of Consumers<br>Served | % of<br>Total | # of Consumers<br>Served | % of<br>Total |
| Subtotal                     |                                                                                             | 394                      | 7%            | 190                      | 7%            |
|                              | *(blank)                                                                                    | 0                        | 0%            | 2                        | 0%            |
|                              | Cocaine or Crack Cocaine                                                                    | 1                        | 0%            | 0                        | 0%            |
|                              | Heroin                                                                                      | 1                        | 0%            | 0                        | 0%            |
| *Homeless                    | Marijuana or Hashish - Including THC & other cannabis sativa preparations                   | 1                        | 0%            | 0                        | 0%            |
|                              | Methamphetamines                                                                            | 1                        | 0%            | 0                        | 0%            |
|                              | Not Applicable                                                                              | 1                        | 0%            | 0                        | 0%            |
| Subtotal                     |                                                                                             | 5                        | 0%            | 2                        | 0%            |
|                              | *(blank)                                                                                    | 207                      | 4%            | 382                      | 14%           |
|                              | Alcohol                                                                                     | 184                      | 3%            | 9                        | 0%            |
|                              | Benzodiazepine - Including Diazepam,<br>Flurazepam, etc.                                    | 4                        | 0%            | 0                        | 0%            |
|                              | Cocaine or Crack Cocaine                                                                    | 47                       | 1%            | 0                        | 0%            |
|                              | Heroin                                                                                      | 44                       | 1%            | 0                        | 0%            |
|                              | Inhalants - Including ether, glue, chloroform, nitrous oxide, gasoline, paint thinner, etc. | 1                        | 0%            | 0                        | 0%            |
|                              | Marijuana or Hashish - Including THC & other cannabis sativa preparations                   | 88                       | 2%            | 23                       | 1%            |
|                              | Methamphetamines                                                                            | 26                       | 0%            | 1                        | 0%            |
| *Louisa County               | None                                                                                        | 73                       | 1%            | 39                       | 1%            |
|                              | Non-prescription Methadone                                                                  | 1                        | 0%            | 0                        | 0%            |
|                              | Not Applicable                                                                              | 1                        | 0%            | 4                        | 0%            |
|                              | Other                                                                                       | 1                        | 0%            | 1                        | 0%            |
|                              | Other Amphetamines - Including Benzadrine, Dexedrine, Preludin, etc.                        | 0                        | 0%            | 1                        | 0%            |
|                              | Other Opiates/Synthetics Including codeine, Dilaudid, morphine, Demerol, etc.               | 18                       | 0%            | 0                        | 0%            |
|                              | Other Stimulants                                                                            | 2                        | 0%            | 0                        | 0%            |
|                              | Over the Counter - Including aspirin, cough syrup, Sominex, diet aids, etc.                 | 1                        | 0%            | 0                        | 0%            |
|                              | Unknown                                                                                     | 1                        | 0%            | 0                        | 0%            |
| Subtotal                     |                                                                                             | 699                      | 12%           | 460                      | 17%           |
| *Nelson County               | *(blank)                                                                                    | 143                      | 2%            | 160                      | 6%            |
|                              | Alcohol                                                                                     | 111                      | 2%            | 0                        | 0%            |
|                              | Benzodiazepine - Including Diazepam,<br>Flurazepam, etc.                                    | 2                        | 0%            | 0                        | 0%            |
|                              | Cocaine or Crack Cocaine                                                                    | 16                       | 0%            | 0                        | 0%            |
|                              | Heroin                                                                                      | 8                        | 0%            | 0                        | 0%            |
|                              | Marijuana or Hashish - Including THC & other cannabis sativa preparations                   | 64                       | 1%            | 16                       | 1%            |
|                              | Methamphetamines                                                                            | 39                       | 1%            | 0                        | 0%            |
|                              | None                                                                                        | 49                       | 1%            | 30                       | 1%            |
|                              | Other                                                                                       | 5                        | 0%            | 0                        | 0%            |

| Age Group at | Time of Service                                                                             | Adult                    |               | Juvenile                 |               |
|--------------|---------------------------------------------------------------------------------------------|--------------------------|---------------|--------------------------|---------------|
| County/City  | Primary SA Problem                                                                          | # of Consumers<br>Served | % of<br>Total | # of Consumers<br>Served | % of<br>Total |
|              | Other Amphetamines - Including Benzadrine, Dexedrine, Preludin, etc.                        | 1                        | 0%            | 0                        | 0%            |
|              | Other Hallucinogens - Including LSD, DMT, STP, etc.                                         | 2                        | 0%            | 0                        | 0%            |
|              | Other Opiates/Synthetics Including codeine, Dilaudid, morphine, Demerol, etc.               | 5                        | 0%            | 0                        | 0%            |
|              | Over the Counter - Including aspirin, cough syrup, Sominex, diet aids, etc.                 | 1                        | 0%            | 0                        | 0%            |
|              | Unknown                                                                                     | 2                        | 0%            | 0                        | 0%            |
| Subtotal     |                                                                                             | 448                      | 8%            | 206                      | 8%            |
|              | *(blank)                                                                                    | 479                      | 8%            | 258                      | 10%           |
|              | Alcohol                                                                                     | 95                       | 2%            | 1                        | 0%            |
|              | Benzodiazepine - Including Diazepam,<br>Flurazepam, etc.                                    | 1                        | 0%            | 0                        | 0%            |
|              | Cocaine or Crack Cocaine                                                                    | 18                       | 0%            | 0                        | 0%            |
|              | Heroin                                                                                      | 11                       | 0%            | 0                        | 0%            |
|              | Marijuana or Hashish - Including THC & other cannabis sativa preparations                   | 33                       | 1%            | 2                        | 0%            |
| Missing      | Methamphetamines                                                                            | 21                       | 0%            | 0                        | 0%            |
|              | None                                                                                        | 53                       | 1%            | 1                        | 0%            |
|              | Not Applicable                                                                              | 1                        | 0%            | 0                        | 0%            |
|              | Other Hallucinogens - Including LSD, DMT, STP, etc.                                         | 0                        | 0%            | 1                        | 0%            |
|              | Other Opiates/Synthetics Including codeine, Dilaudid, morphine, Demerol, etc.               | 7                        | 0%            | 0                        | 0%            |
|              | Over the Counter - Including aspirin, cough syrup, Sominex, diet aids, etc.                 | 1                        | 0%            | 0                        | 0%            |
| Subtotal     |                                                                                             | 720                      | 12%           | 263                      | 10%           |
|              | *(blank)                                                                                    | 180                      | 3%            | 58                       | 2%            |
|              | Alcohol                                                                                     | 78                       | 1%            | 3                        | 0%            |
|              | Benzodiazepine - Including Diazepam,<br>Flurazepam, etc.                                    | 2                        | 0%            | 0                        | 0%            |
|              | Cocaine or Crack Cocaine                                                                    | 15                       | 0%            | 0                        | 0%            |
|              | Heroin                                                                                      | 9                        | 0%            | 0                        | 0%            |
|              | Inhalants - Including ether, glue, chloroform, nitrous oxide, gasoline, paint thinner, etc. | 0                        | 0%            | 1                        | 0%            |
| Other VA     | Marijuana or Hashish - Including THC & other cannabis sativa preparations                   | 56                       | 1%            | 5                        | 0%            |
| Other V/     | Methamphetamines                                                                            | 27                       | 0%            | 0                        | 0%            |
|              | None                                                                                        | 43                       | 1%            | 3                        | 0%            |
|              | Not Collected                                                                               | 1                        | 0%            | 0                        | 0%            |
|              | Other                                                                                       | 1                        | 0%            | 0                        | 0%            |
|              | Other Amphetamines - Including Benzadrine, Dexedrine, Preludin, etc.                        | 2                        | 0%            | 1                        | 0%            |
|              | Other Hallucinogens - Including LSD, DMT, STP, etc.                                         | 1                        | 0%            | 0                        | 0%            |
|              | Other Opiates/Synthetics Including codeine, Dilaudid, morphine, Demerol, etc.               | 5                        | 0%            | 0                        | 0%            |
| Subtotal     | n Ten CSB FY22 Annual Data                                                                  | 420                      | 7%            | 71                       | 3%            |

| Age Group at Time of Service |                                                                               | Adult                    |               | Juvenile                 |               |
|------------------------------|-------------------------------------------------------------------------------|--------------------------|---------------|--------------------------|---------------|
| County/City                  | Primary SA Problem                                                            | # of Consumers<br>Served | % of<br>Total | # of Consumers<br>Served | % of<br>Total |
|                              | *(blank)                                                                      | 7                        | 0%            | 2                        | 0%            |
|                              | Alcohol                                                                       | 4                        | 0%            | 0                        | 0%            |
| Out Of State                 | Marijuana or Hashish - Including THC & other cannabis sativa preparations     | 10                       | 0%            | 1                        | 0%            |
|                              | Methamphetamines                                                              | 1                        | 0%            | 0                        | 0%            |
|                              | Other Opiates/Synthetics Including codeine, Dilaudid, morphine, Demerol, etc. | 2                        | 0%            | 0                        | 0%            |
| Subtotal                     |                                                                               | 24                       | 0%            | 3                        | 0%            |
|                              | Total                                                                         | 5,820                    | 100%          | 2,672                    | 100%          |