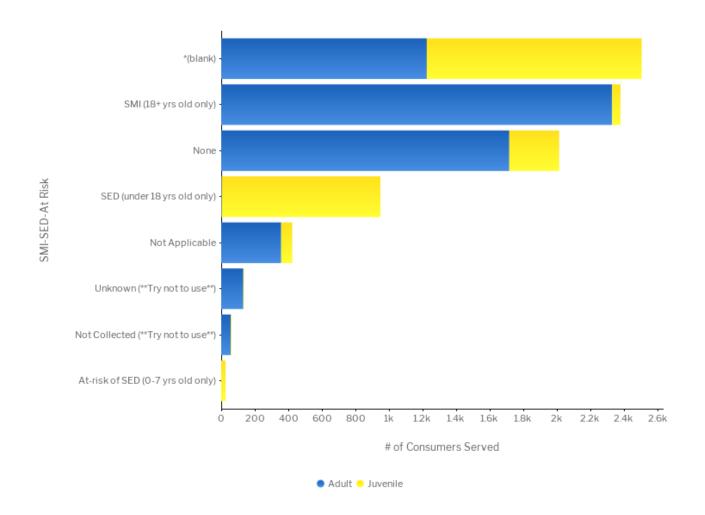

### 07 - Consumers Served by SMI-SED-At Risk/Age Group

| Age Group at Time of Service       | Adult                 |            | Juvenile              |            |  |
|------------------------------------|-----------------------|------------|-----------------------|------------|--|
| SMI-SED-At Risk                    | # of Consumers Served | % of Total | # of Consumers Served | % of Total |  |
| *(blank)                           | 1,224                 | 21%        | 1,279                 | 48%        |  |
| At-risk of SED (0-7 yrs old only)  | 0                     | 0%         | 26                    | 1%         |  |
| None                               | 1,715                 | 29%        | 297                   | 11%        |  |
| Not Applicable                     | 357                   | 6%         | 66                    | 2%         |  |
| Not Collected (**Try not to use**) | 57                    | 1%         | 4                     | 0%         |  |
| SED (under 18 yrs old only)        | 3                     | 0%         | 945                   | 35%        |  |
| SMI (18+ yrs old only)             | 2,327                 | 40%        | 50                    | 2%         |  |
| Unknown (**Try not to use**)       | 132                   | 2%         | 3                     | 0%         |  |
| Total                              | 5,815                 | 100%       | 2,670                 | 100%       |  |