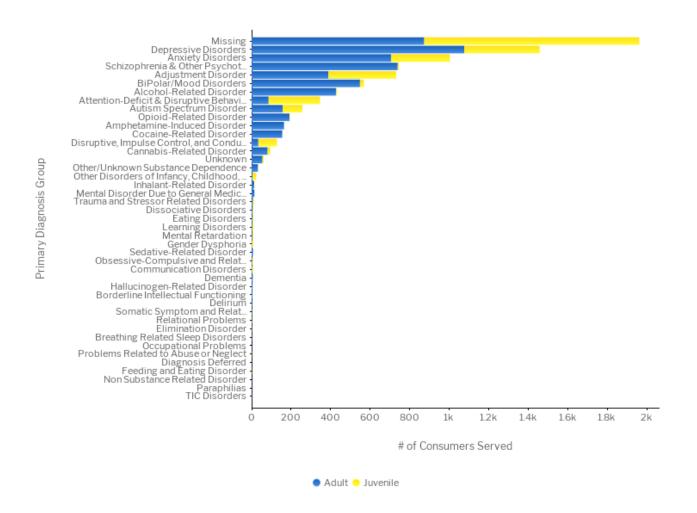

| Age Group at Time of Service                      | Adult                 |            | Juvenile              |            |  |
|---------------------------------------------------|-----------------------|------------|-----------------------|------------|--|
| Primary Diagnosis Group                           | # of Consumers Served | % of Total | # of Consumers Served | % of Total |  |
| Adjustment Disorder                               | 389                   | 7%         | 342                   | 13%        |  |
| Alcohol-Related Disorder                          | 428                   | 7%         | 4                     | 0%         |  |
| Amphetamine-Induced Disorder                      | 164                   | 3%         | 0                     | 0%         |  |
| Anxiety Disorders                                 | 706                   | 12%        | 297                   | 11%        |  |
| Attention-Deficit & Disruptive Behavior Disorders | 86                    | 1%         | 260                   | 10%        |  |
| Autism Spectrum Disorder                          | 157                   | 3%         | 100                   | 4%         |  |
| BiPolar/Mood Disorders                            | 548                   | 9%         | 20                    | 1%         |  |
| Borderline Intellectual Functioning               | 4                     | 0%         | 0                     | 0%         |  |
| Breathing Related Sleep Disorders                 | 2                     | 0%         | 0                     | 0%         |  |
| Cannabis-Related Disorder                         | 81                    | 1%         | 13                    | 0%         |  |
| Cocaine-Related Disorder                          | 155                   | 3%         | 0                     | 0%         |  |
| Communication Disorders                           | 2                     | 0%         | 4                     | 0%         |  |