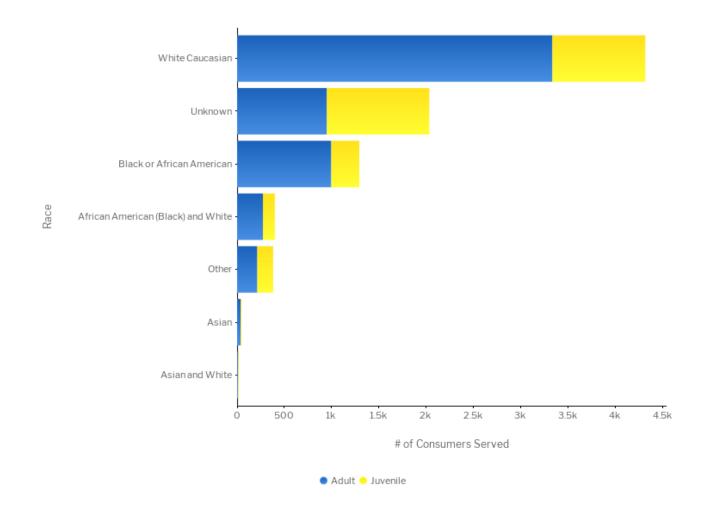

# 03-B - Consumers Served by Race (Transformed)/Age Group

| Age Group at Time of Service       | Adult                 |            | Juvenile              |            |  |
|------------------------------------|-----------------------|------------|-----------------------|------------|--|
| Race                               | # of Consumers Served | % of Total | # of Consumers Served | % of Total |  |
| African American (Black) and White | 273                   | 5%         | 126                   | 5%         |  |
| Asian                              | 38                    | 1%         | 9                     | 0%         |  |
| Asian and White                    | 11                    | 0%         | 6                     | 0%         |  |
| Black or African American          | 996                   | 17%        | 297                   | 11%        |  |
| Other                              | 214                   | 4%         | 167                   | 6%         |  |
| Unknown                            | 949                   | 16%        | 1,083                 | 41%        |  |
| White Caucasian                    | 3,334                 | 57%        | 982                   | 37%        |  |
| Total                              | 5,815                 | 100%       | 2,670                 | 100%       |  |