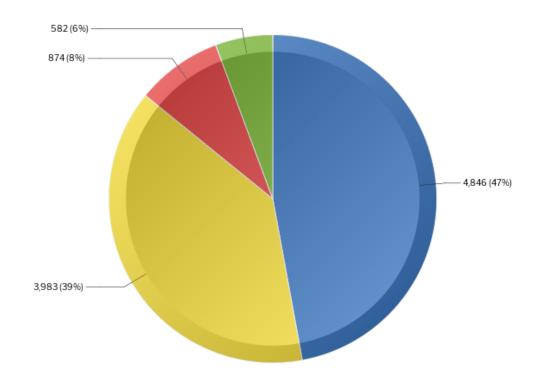

# 02 - Consumers Served by Disability Area

NOTE: Consumers can be served in more than one disability area.

| Disability Area                         | # of Consumers Served | % of Total |  |
|-----------------------------------------|-----------------------|------------|--|
| Intake/Access/Emergency                 | 4,846                 | 47%        |  |
| Intellectual/Developmental Disabilities | 582                   | 6%         |  |
| Mental Health                           | 3,983                 | 39%        |  |
| Substance Use                           | 874                   | 8%         |  |
| Sum: 10,285 Sum                         |                       |            |  |