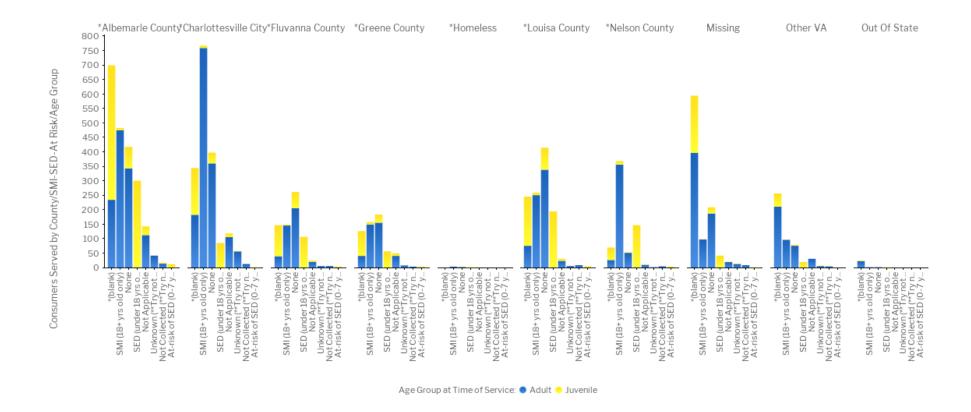

### 07 - Consumers Served by SMI-SED-At Risk/Age Group

| Age Group at Time of Service       | Adult                 |            | Juvenile              |            |  |
|------------------------------------|-----------------------|------------|-----------------------|------------|--|
| SMI-SED-At Risk                    | # of Consumers Served | % of Total | # of Consumers Served | % of Total |  |
| *(blank)                           | 1,224                 | 21%        | 1,279                 | 48%        |  |
| At-risk of SED (0-7 yrs old only)  | 0                     | 0%         | 26                    | 1%         |  |
| None                               | 1,715                 | 29%        | 297                   | 11%        |  |
| Not Applicable                     | 357                   | 6%         | 66                    | 2%         |  |
| Not Collected (**Try not to use**) | 57                    | 1%         | 4                     | 0%         |  |
| SED (under 18 yrs old only)        | 3                     | 0%         | 945                   | 35%        |  |
| SMI (18+ yrs old only)             | 2,327                 | 40%        | 50                    | 2%         |  |
| Unknown (**Try not to use**)       | 132                   | 2%         | 3                     | 0%         |  |
| Total                              | 5,815                 | 100%       | 2,670                 | 100%       |  |

#### County/City / SMI-SED-At Risk

08-B - Consumers Served by County/SMI-SED-At Risk/Age Group - Table NOTE: Consumers who turned 18 during the report period can be counted as both juvenile and adult.

| Age Group at Time of Service |                                    | Adult                    |               | Juvenile                 |               |
|------------------------------|------------------------------------|--------------------------|---------------|--------------------------|---------------|
| County/City                  | SMI-SED-At Risk                    | # of Consumers<br>Served | % of<br>Total | # of Consumers<br>Served | % of<br>Total |
|                              | *(blank)                           | 234                      | 4%            | 465                      | 17%           |
|                              | At-risk of SED (0-7 yrs old only)  | 0                        | 0%            | 11                       | 0%            |
|                              | None                               | 343                      | 6%            | 74                       | 3%            |
| ***                          | Not Applicable                     | 112                      | 2%            | 30                       | 1%            |
| *Albemarle County            | Not Collected (**Try not to use**) | 13                       | 0%            | 3                        | 0%            |
|                              | SED (under 18 yrs old only)        | 1                        | 0%            | 299                      | 11%           |
|                              | SMI (18+ yrs old only)             | 474                      | 8%            | 8                        | 0%            |
|                              | Unknown (**Try not to use**)       | 41                       | 1%            | 0                        | 0%            |
| Subtotal                     |                                    | 1,218                    | 21%           | 890                      | 33%           |
|                              | *(blank)                           | 182                      | 3%            | 162                      | 6%            |
|                              | At-risk of SED (0-7 yrs old only)  | 0                        | 0%            | 1                        | 0%            |
|                              | None                               | 360                      | 6%            | 37                       | 1%            |
| *Charlottesville             | Not Applicable                     | 105                      | 2%            | 13                       | 0%            |
| City                         | Not Collected (**Try not to use**) | 12                       | 0%            | 0                        | 0%            |
|                              | SED (under 18 yrs old only)        | 0                        | 0%            | 85                       | 3%            |
|                              | SMI (18+ yrs old only)             | 759                      | 13%           | 8                        | 0%            |
|                              | Unknown (**Try not to use**)       | 56                       | 1%            | 1                        | 0%            |
| Subtotal                     |                                    | 1,474                    | 25%           | 307                      | 11%           |
|                              | *(blank)                           | 39                       | 1%            | 107                      | 4%            |
|                              | At-risk of SED (0-7 yrs old only)  | 0                        | 0%            | 3                        | 0%            |
|                              | None                               | 205                      | 4%            | 56                       | 2%            |
| *5                           | Not Applicable                     | 19                       | 0%            | 5                        | 0%            |
| *Fluvanna County             | Not Collected (**Try not to use**) | 5                        | 0%            | 0                        | 0%            |
|                              | SED (under 18 yrs old only)        | 0                        | 0%            | 106                      | 4%            |
|                              | SMI (18+ yrs old only)             | 145                      | 2%            | 3                        | 0%            |
|                              | Unknown (**Try not to use**)       | 5                        | 0%            | 0                        | 0%            |
| Subtotal                     |                                    | 418                      | 7%            | 280                      | 10%           |
| *Greene County               | *(blank)                           | 40                       | 1%            | 86                       | 3%            |
|                              | At-risk of SED (0-7 yrs old only)  | 0                        | 0%            | 3                        | 0%            |
|                              | None                               | 155                      | 3%            | 28                       | 1%            |
|                              | Not Applicable                     | 40                       | 1%            | 9                        | 0%            |
|                              | Not Collected (**Try not to use**) | 3                        | 0%            | 0                        | 0%            |
| Region To                    | en CSB FY22 Annual Data            |                          |               |                          |               |

| Age Group at Time of Service |                                    | Adult                    |               | Juvenile                 |               |
|------------------------------|------------------------------------|--------------------------|---------------|--------------------------|---------------|
| County/City                  | SMI-SED-At Risk                    | # of Consumers<br>Served | % of<br>Total | # of Consumers<br>Served | % of<br>Total |
|                              | SED (under 18 yrs old only)        | 0                        | 0%            | 56                       | 2%            |
|                              | SMI (18+ yrs old only)             | 149                      | 3%            | 8                        | 0%            |
|                              | Unknown (**Try not to use**)       | 7                        | 0%            | 0                        | 0%            |
| Subtotal                     |                                    | 394                      | 7%            | 190                      | 7%            |
|                              | None                               | 2                        | 0%            | 1                        | 0%            |
| *Homeless                    | SED (under 18 yrs old only)        | 0                        | 0%            | 1                        | 0%            |
|                              | SMI (18+ yrs old only)             | 3                        | 0%            | 0                        | 0%            |
| Subtotal                     |                                    | 5                        | 0%            | 2                        | 0%            |
|                              | *(blank)                           | 75                       | 1%            | 170                      | 6%            |
|                              | At-risk of SED (0-7 yrs old only)  | 0                        | 0%            | 4                        | 0%            |
|                              | None                               | 338                      | 6%            | 76                       | 3%            |
| *Louisa County               | Not Applicable                     | 23                       | 0%            | 7                        | 0%            |
| Louisa County                | Not Collected (**Try not to use**) | 8                        | 0%            | 0                        | 0%            |
|                              | SED (under 18 yrs old only)        | 0                        | 0%            | 194                      | 7%            |
|                              | SMI (18+ yrs old only)             | 250                      | 4%            | 9                        | 0%            |
|                              | Unknown (**Try not to use**)       | 5                        | 0%            | 0                        | 0%            |
| Subtotal                     |                                    | 699                      | 12%           | 460                      | 17%           |
|                              | *(blank)                           | 26                       | 0%            | 43                       | 2%            |
|                              | At-risk of SED (0-7 yrs old only)  | 0                        | 0%            | 3                        | 0%            |
|                              | None                               | 51                       | 1%            | 2                        | 0%            |
| *Nelson County               | Not Applicable                     | 9                        | 0%            | 1                        | 0%            |
| reason county                | Not Collected (**Try not to use**) | 4                        | 0%            | 0                        | 0%            |
|                              | SED (under 18 yrs old only)        | 1                        | 0%            | 145                      | 5%            |
|                              | SMI (18+ yrs old only)             | 356                      | 6%            | 12                       | 0%            |
|                              | Unknown (**Try not to use**)       | 1                        | 0%            | 0                        | 0%            |
| Subtotal                     |                                    | 448                      | 8%            | 206                      | 8%            |
|                              | *(blank)                           | 396                      | 7%            | 198                      | 7%            |
|                              | At-risk of SED (0-7 yrs old only)  | 0                        | 0%            | 1                        | 0%            |
|                              | None                               | 187                      | 3%            | 21                       | 1%            |
| Missing                      | Not Applicable                     | 19                       | 0%            | 1                        | 0%            |
|                              | Not Collected (**Try not to use**) | 8                        | 0%            | 0                        | 0%            |
|                              | SED (under 18 yrs old only)        | 1                        | 0%            | 40                       | 1%            |
|                              | SMI (18+ yrs old only)             | 97                       | 2%            | 1                        | 0%            |
|                              | Unknown (**Try not to use**)       | 12                       | 0%            | 1                        | 0%            |
| Subtotal                     |                                    | 720                      | 12%           | 263                      | 10%           |
| Other VA                     | *(blank)                           | 210                      | 4%            | 46                       | 2%            |
|                              |                                    |                          |               |                          |               |

| Age Group at Time of Service |                                    | Adult                    |               | Juvenile                 |               |  |  |
|------------------------------|------------------------------------|--------------------------|---------------|--------------------------|---------------|--|--|
| County/City                  | SMI-SED-At Risk                    | # of Consumers<br>Served | % of<br>Total | # of Consumers<br>Served | % of<br>Total |  |  |
|                              | None                               | 75                       | 1%            | 3                        | 0%            |  |  |
|                              | Not Applicable                     | 30                       | 1%            | 0                        | 0%            |  |  |
|                              | Not Collected (**Try not to use**) | 4                        | 0%            | 1                        | 0%            |  |  |
|                              | SED (under 18 yrs old only)        | 0                        | 0%            | 19                       | 1%            |  |  |
|                              | SMI (18+ yrs old only)             | 96                       | 2%            | 1                        | 0%            |  |  |
|                              | Unknown (**Try not to use**)       | 5                        | 0%            | 1                        | 0%            |  |  |
| Subtotal                     |                                    | 420                      | 7%            | 71                       | 3%            |  |  |
|                              | *(blank)                           | 22                       | 0%            | 2                        | 0%            |  |  |
| 0.101011                     | None                               | 1                        | 0%            | 0                        | 0%            |  |  |
| Out Of State                 | SED (under 18 yrs old only)        | 0                        | 0%            | 1                        | 0%            |  |  |
|                              | SMI (18+ yrs old only)             | 1                        | 0%            | 0                        | 0%            |  |  |
| Subtotal                     |                                    | 24                       | 0%            | 3                        | 0%            |  |  |
|                              | Total                              | 5,820                    | 100%          | 2,672                    | 100%          |  |  |