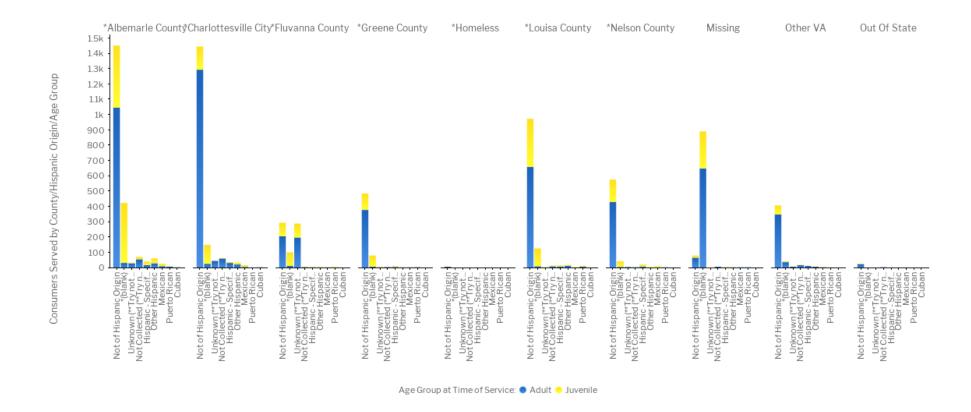

#### County/City / Hispanic Origin

06-B - Consumers Served by County/Hispanic Origin/Age Group - Table NOTE: Consumers who turned 18 during the report period can be counted as both juvenile and adult.

| Age Group at Time of Service |                                          | Adult                    |               | Juvenile                 |               |
|------------------------------|------------------------------------------|--------------------------|---------------|--------------------------|---------------|
| County/City                  | Hispanic Origin                          | # of Consumers<br>Served | % of<br>Total | # of Consumers<br>Served | % of<br>Total |
|                              | *(blank)                                 | 30                       | 1%            | 392                      | 15%           |
| *Albemarle County            | Cuban                                    | 1                        | 0%            | 0                        | 0%            |
|                              | Hispanic - Specific origin not specified | 16                       | 0%            | 23                       | 1%            |
|                              | Mexican                                  | 9                        | 0%            | 16                       | 1%            |
|                              | Not Collected (**Try not to use**)       | 54                       | 1%            | 16                       | 1%            |
|                              | Not of Hispanic Origin                   | 1,046                    | 18%           | 404                      | 15%           |
|                              | Other Hispanic                           | 28                       | 0%            | 32                       | 1%            |
|                              | Puerto Rican                             | 6                        | 0%            | 3                        | 0%            |
|                              | Unknown (**Try not to use**)             | 28                       | 0%            | 4                        | 0%            |
| Subtotal                     |                                          | 1,218                    | 21%           | 890                      | 33%           |
|                              | *(blank)                                 | 24                       | 0%            | 124                      | 5%            |
|                              | Cuban                                    | 1                        | 0%            | 0                        | 0%            |
|                              | Hispanic - Specific origin not specified | 30                       | 1%            | 5                        | 0%            |
| *Charlottesville             | Mexican                                  | 4                        | 0%            | 11                       | 0%            |
| City                         | Not Collected (**Try not to use**)       | 59                       | 1%            | 3                        | 0%            |
|                              | Not of Hispanic Origin                   | 1,293                    | 22%           | 151                      | 6%            |
|                              | Other Hispanic                           | 20                       | 0%            | 12                       | 0%            |
|                              | Unknown (**Try not to use**)             | 43                       | 1%            | 1                        | 0%            |
| Subtotal                     |                                          | 1,474                    | 25%           | 307                      | 11%           |
|                              | *(blank)                                 | 10                       | 0%            | 89                       | 3%            |
|                              | Hispanic - Specific origin not specified | 2                        | 0%            | 1                        | 0%            |
|                              | Mexican                                  | 1                        | 0%            | 1                        | 0%            |
| *Fluvanna County             | Not Collected (**Try not to use**)       | 3                        | 0%            | 3                        | 0%            |
|                              | Not of Hispanic Origin                   | 204                      | 4%            | 89                       | 3%            |
|                              | Other Hispanic                           | 1                        | 0%            | 2                        | 0%            |
|                              | Puerto Rican                             | 1                        | 0%            | 4                        | 0%            |
|                              | Unknown (**Try not to use**)             | 196                      | 3%            | 91                       | 3%            |
| Subtotal                     |                                          | 418                      | 7%            | 280                      | 10%           |
| *Greene County               | *(blank)                                 | 5                        | 0%            | 73                       | 3%            |
|                              | Hispanic - Specific origin not specified | 4                        | 0%            | 4                        | 0%            |
|                              | Mexican                                  | 1                        | 0%            | 2                        | 0%            |
|                              | Not Collected (**Try not to use**)       | 3                        | 0%            | 1                        | 0%            |
|                              | Not of Hispanic Origin                   | 376                      | 6%            | 107                      | 4%            |
| Pogion T                     | en CSR EV22 Annual Data                  |                          |               |                          |               |