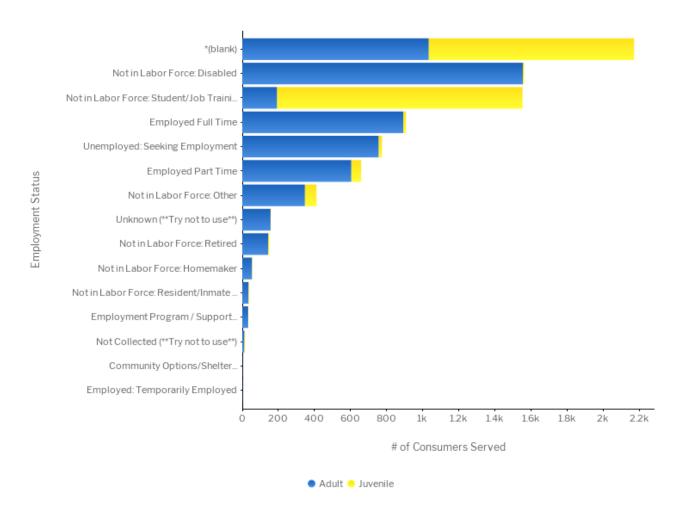

| 0%            |
| Out Of State | None (Homeless or homeless shelter)             | 1                        | 0%            | 0                        | 0%            |
|              | Private residence/school/dorm                   | 4                        | 0%            | 1                        | 0%            |
| Subtotal     |                                                 | 24                       | 0%            | 3                        | 0%            |
|              | Total                                           | 5,820                    | 100%          | 2,672                    | 100%          |
|              |                                                 |                          |               |                          |               |



| Employment Status         # of Consumers Served         % of Total # of Consumers Served % of Total # of Consumers Served % of Total # of Consumers Served % of Total # of Consumers Served % of Total # of Consumers Served % of Total # of Consumers Served % of Total # of Consumers Served % of Total # of Consumers Served % of Total # of Consumers Served % of Total # of Consumers Served % of Total # of Consumers Served % of Consumers Served % of Total # of Consumers Served % of Consumers Served % of Total # of Consumers Served % of Consumers S | Age Group at Time of Service                       | Adult                 |            | Juvenile              |            |
|------------------------------------------------------------------------------------------------------------------------