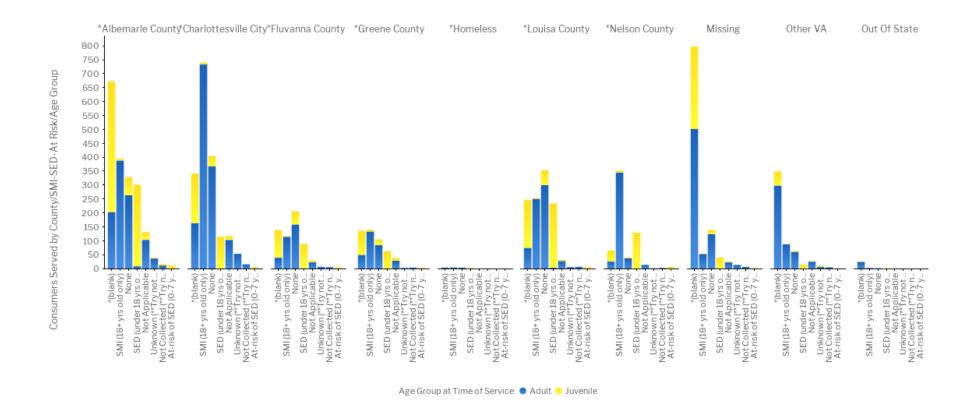

### 01 - Consumers Served by County/Age Group

| Age Group at Time of Service | e Adult               |                | Juvenile          | )              |
|------------------------------|-----------------------|----------------|-------------------|----------------|
| County/City                  | # of Consumers Served | d % of Total # | of Consumers Serv | red % of Total |
| *Albemarle County            | 1,011                 | 19%            | 879               | 32%            |
| *Charlottesville City        | 1,434                 | 27%            | 355               | 13%            |
| *Fluvanna County             | 342                   | 6%             | 247               | 9%             |
| *Greene County               | 297                   | 5%             | 190               | 7%             |
| *Homeless                    | 10                    | 0%             | 3                 | 0%             |
| *Louisa County               | 664                   | 12%            | 469               | 17%            |
| *Nelson County               | 423                   | 8%             | 185               | 7%             |
| Missing                      | 718                   | 13%            | 357               | 13%            |
| Other VA                     | 481                   | 9%             | 76                | 3%             |
| Out Of State                 | 27                    | 0%             | 3                 | 0%             |
| Total                        | 5,407                 | 100%           | 2,764             | 100%           |