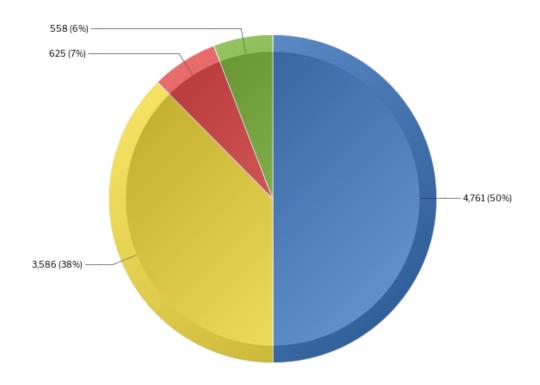

## 02 - Consumers Served by Disability Area

NOTE: Consumers can be served in more than one disability area.

| Disability Area                         | # of Consumers Served | % of Total |
|-----------------------------------------|-----------------------|------------|
| Intake/Access/Emergency                 | 4,761                 | 50%        |
| Intellectual/Developmental Disabilities | 558                   | 6%         |
| Mental Health                           | 3,586                 | 38%        |
| Substance Use                           | 625                   | 7%         |
|                                         | Sum: 100%             |            |