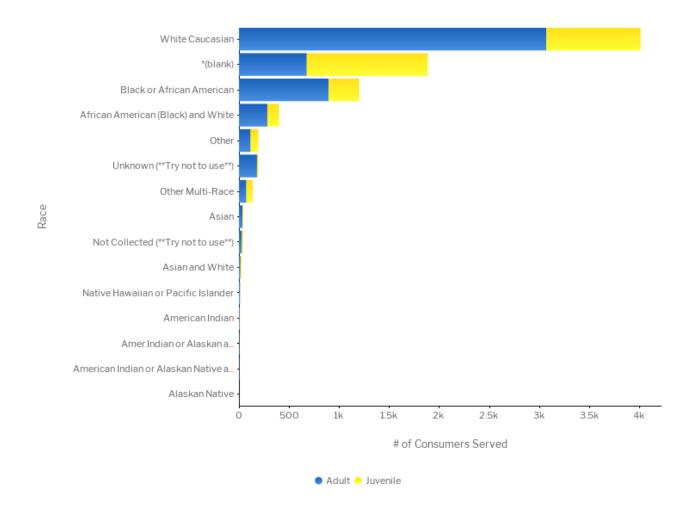

### 03-A - Consumers Served by Race/Age Group

| Age Group at Time of Service                      | Adult                   |          | Juvenile                |          |
|---------------------------------------------------|-------------------------|----------|-------------------------|----------|
| Race                                              | # of Consumers Served % | of Total | # of Consumers Served % | of Total |
| *(blank)                                          | 676                     | 13%      | 1,207                   | 44%      |
| African American (Black) and White                | 283                     | 5%       | 117                     | 4%       |
| Alaskan Native                                    | 1                       | 0%       | 0                       | 0%       |
| Amer.Indian or Alaskan and Black/African American | 4                       | 0%       | 1                       | 0%       |
| American Indian                                   | 8                       | 0%       | 2                       | 0%       |
| American Indian or Alaskan Native and White       | 4                       | 0%       | 0                       | 0%       |
| Asian                                             | 36                      | 1%       | 8                       | 0%       |
| Asian and White                                   | 15                      | 0%       | 10                      | 0%       |
| Black or African American                         | 894                     | 17%      | 306                     | 11%      |
| Native Hawaiian or Pacific Islander               | 11                      | 0%       | 3                       | 0%       |
| Not Collected (**Try not to use**)                | 29                      | 1%       | 12                      | 0%       |
| Other                                             | 116                     | 2%       | 78                      | 3%       |

| Age Group at Time of Service | Adult                 | Adult      |                       |            |
|------------------------------|-----------------------|------------|-----------------------|------------|
| Race                         | # of Consumers Served | % of Total | # of Consumers Served | % of Total |
| Other Multi-Race             | 74                    | 1%         | 64                    | 2%         |
| Unknown (**Try not to use**) | 180                   | 3%         | 13                    | 0%         |
| White Caucasian              | 3,066                 | 57%        | 940                   | 34%        |
| Т                            | otal 5,397            | 100%       | 2,761                 | 100%       |