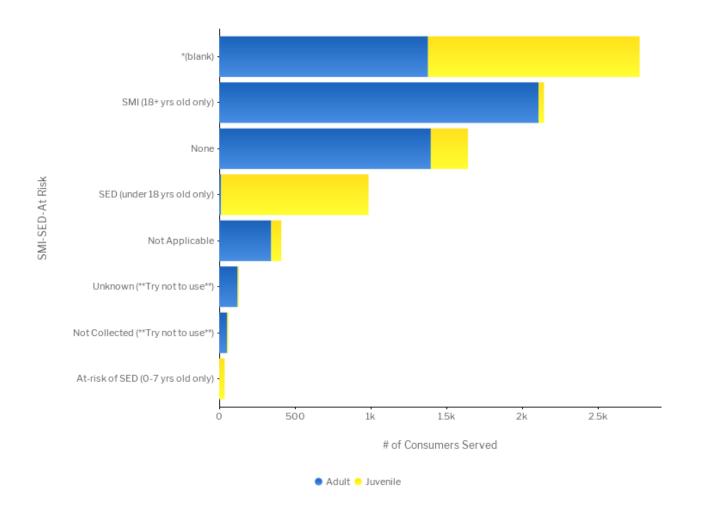

| 0%            | 0                        | 0%            |  |
|                              | Not of Hispanic Origin                   | 25                       | 0%            | 2                        | 0%            |  |
|                              | Other Hispanic                           | 1                        | 0%            | 0                        | 0%            |  |
| Subtotal                     |                                          | 27                       | 0%            | 3                        | 0%            |  |
|                              | Total                                    | 5,415                    | 100%          | 2,765                    | 100%          |  |

## 07 - Consumers Served by SMI-SED-At Risk/Age Group



| Age Group at Time of Service       | Adult                 |            | Juvenile              |            |
|------------------------------------|-----------------------|------------|-----------------------|------------|
| SMI-SED-At Risk                    | # of Consumers Served | % of Total | # of Consumers Served | % of Total |
| *(blank)                           | 1,376                 | 25%        | 1,394                 | 50%        |
| At-risk of SED (0-7 yrs old only)  | 0                     | 0%         | 36                    | 1%         |
| None                               | 1,394                 | 26%        | 245                   | 9%         |
| Not Applicable                     | 343                   | 6%         | 66                    | 2%         |
| Not C