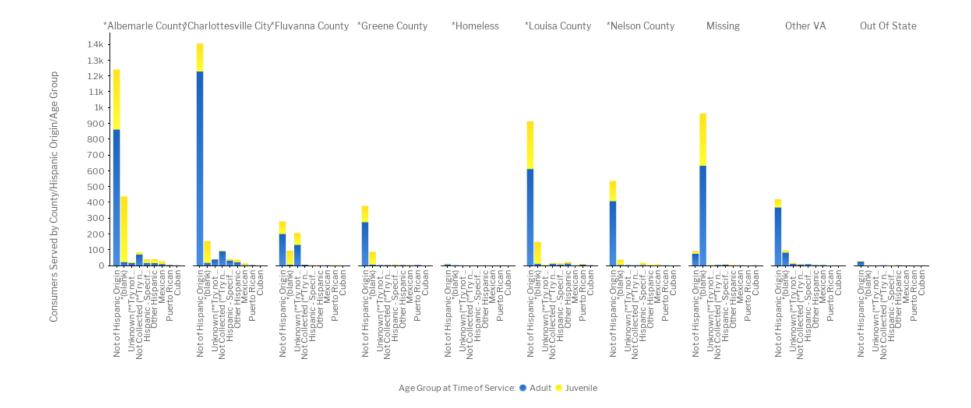

## 05 - Consumers Served by Hispanic Origin/Age Group

 $NOTE: \ Consumers \ who \ turned \ 18 \ during \ the \ report \ period \ can \ be \ counted \ as \ both \ juvenile \ and \ adult.$ 

| Age Group at Time of Service             | Adult                 |            | Juvenile              |            |
|------------------------------------------|-----------------------|------------|-----------------------|------------|
| Hispanic Origin                          | # of Consumers Served | % of Total | # of Consumers Served | % of Total |
| *(blank)                                 | 781                   | 14%        | 1,235                 | 45%        |
| Cuban                                    | 4                     | 0%         | 0                     | 0%         |
| Hispanic - Specific origin not specified | 76                    | 1%         | 60                    | 2%         |
| Mexican                                  | 21                    | 0%         | 40                    | 1%         |
| Not Collected (**Try not to use**)       | 194                   | 4%         | 26                    | 1%         |
| Not of Hispanic Origin                   | 4,051                 | 75%        | 1,234                 | 45%        |
| Other Hispanic                           | 58                    | 1%         | 62                    | 2%         |
| Puerto Rican                             | 16                    | 0%         | 10                    | 0%         |
| Unknown (**Try not to use**)             | 204                   | 4%         | 95                    | 3%         |
| Total                                    | 5,405                 | 100%       | 2,762                 | 100%       |