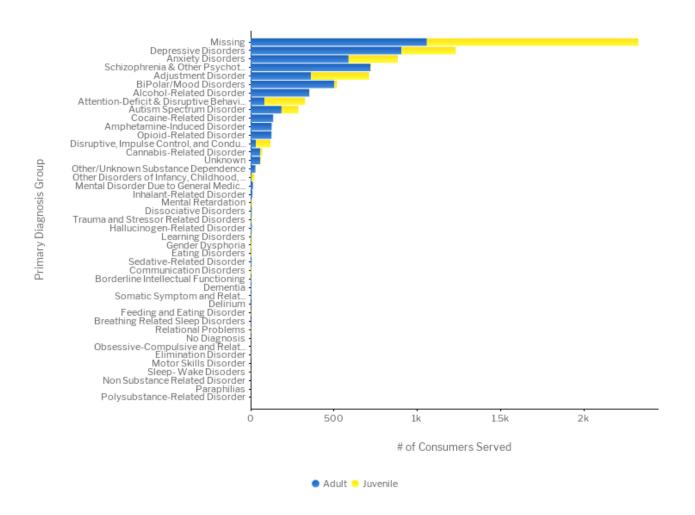

ncluding THC & other cannabis sativa preparations                    | 9                        | 0%            | 0                        | 0%            |
|                              | Not Collected                                                                                | 1                        | 0%            | 0                        | 0%            |
| Subtotal                     |                                                                                              | 27                       | 0%            | 3                        | 0%            |
|                              | Total                                                                                        | 5,415                    | 100%          | 2,765                    | 100%          |



| Age Group at Time of Service                      | Adult                 |            | Juvenile                |            |  |
|---------------------------------------------------|-----------------------|------------|-------------------------|------------|--|
| Primary Diagnosis Group                           | # of Consumers Served | % of Total | # of Consumers Served 9 | % of Total |  |
| Adjustment Disorder                               | 362                   | 7%         | 348                     | 13%        |  |
| Alcohol-Related Disorder                          | 352                   | 7%         | 2                       | 0%         |  |
| Amphetamine-Induced Disorder                      | 126                   | 2%         | 0                       | 0%         |  |