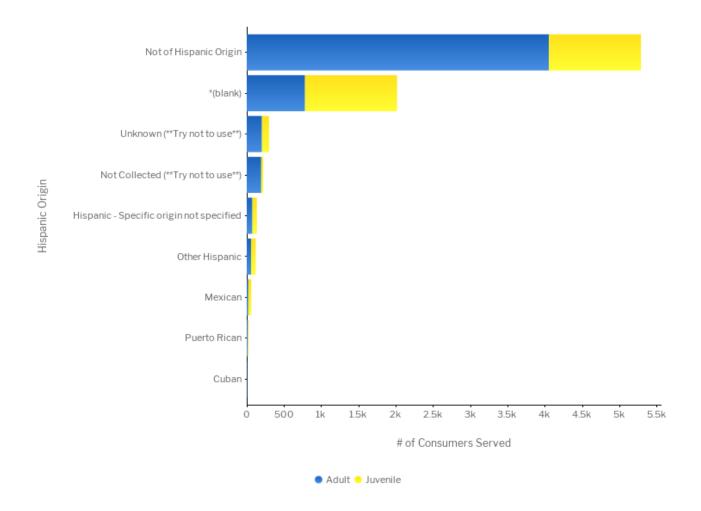

## 05 - Consumers Served by Hispanic Origin/Age Group

 $NOTE: \ Consumers \ who \ turned \ 18 \ during \ the \ report \ period \ can \ be \ counted \ as \ both \ juvenile \ and \ adult.$ 

| Age Group at Time of Service             | Adult                 |            | Juvenile              |            |
|------------------------------------------|-----------------------|------------|-----------------------|------------|
| Hispanic Origin                          | # of Consumers Served | % of Total | # of Consumers Served | % of Total |
| *(blank)                                 | 781                   | 14%        | 1,235                 | 45%        |
| Cuban                                    | 4                     | 0%         | 0                     | 0%         |
| Hispanic - Specific origin not specified | 76                    | 1%         | 60                    | 2%         |
| Mexican                                  | 21                    | 0%         | 40                    | 1%         |
| Not Collected (**Try not to use**)       | 194                   | 4%         | 26                    | 1%         |
| Not of Hispanic Origin                   | 4,051                 | 75%        | 1,234                 | 45%        |
| Other Hispanic                           | 58                    | 1%         | 62                    | 2%         |
| Puerto Rican                             | 16                    | 0%         | 10                    | 0%         |
| Unknown (**Try not to use**)             | 204                   | 4%         | 95                    | 3%         |
| Total                                    | 5,405                 | 100%       | 2,762                 | 100%       |