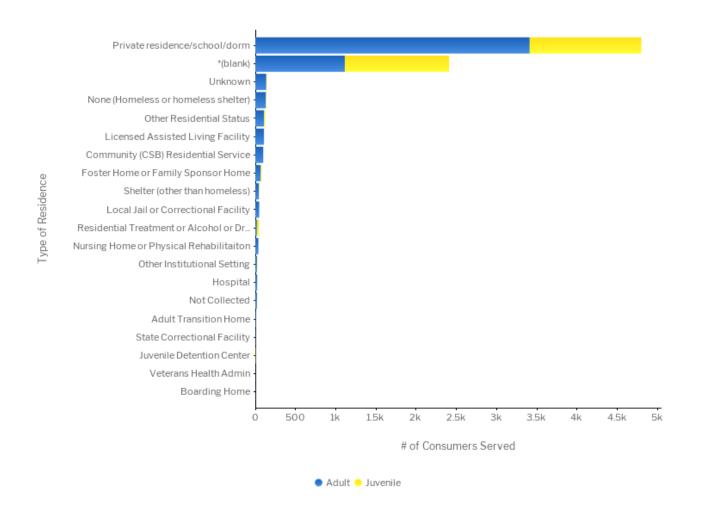

| 0%            |
|                              | Missing                                               | 1                        | 0%            | 0                        | 0%            |
|                              | Schizophrenia & Other Psychotic<br>Disorders          | 10                       | 0%            | 0                        | 0%            |
| Subtotal                     |                                                       | 27                       | 0%            | 3                        | 0%            |
|                              | Total                                                 | 5,415                    | 100%          | 2,765                    | 100%          |

### 13 - Consumers Served by Type of Residence/Age Group



| Age Group at Time of Service            | Adult                 |            | Juvenile              |            |
|-----------------------------------------|-----------------------|------------|-----------------------|------------|
| Type of Residence                       | # of Consumers Served | % of Total | # of Consumers Served | % of Total |
| *(blank)                                | 1,112                 | 21%        | 1,297                 | 47%        |
| Adult Transition Home                   | 7                     | 0%         | 0                     | 0%         |
| Boarding Home                           | 2                     | 0%         | 0                     | 0%         |
| Community (CSB) Residential Service     | 98                    | 2%         | 0