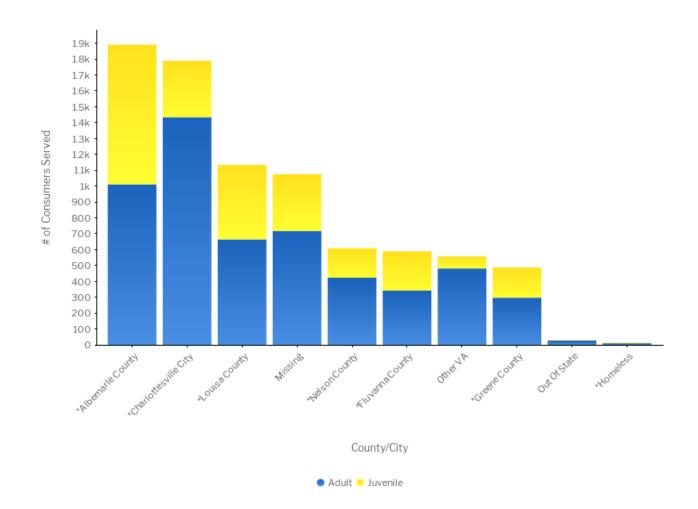

### 01 - Consumers Served by County/Age Group

| Age Group at Time of Service | e Adult               |                | Juvenile          | )              |
|------------------------------|-----------------------|----------------|-------------------|----------------|
| County/City                  | # of Consumers Served | d % of Total # | of Consumers Serv | red % of Total |
| *Albemarle County            | 1,011                 | 19%            | 879               | 32%            |
| *Charlottesville City        | 1,434                 | 27%            | 355               | 13%            |
| *Fluvanna County             | 342                   | 6%             | 247               | 9%             |
| *Greene County               | 297                   | 5%             | 190               | 7%             |
| *Homeless                    | 10                    | 0%             | 3                 | 0%             |
| *Louisa County               | 664                   | 12%            | 469               | 17%            |
| *Nelson County               | 423                   | 8%             | 185               | 7%             |
| Missing                      | 718                   | 13%            | 357               | 13%            |
| Other VA                     | 481                   | 9%             | 76                | 3%             |
| Out Of State                 | 27                    | 0%             | 3                 | 0%             |
| Total                        | 5,407                 | 100%           | 2,764             | 100%           |