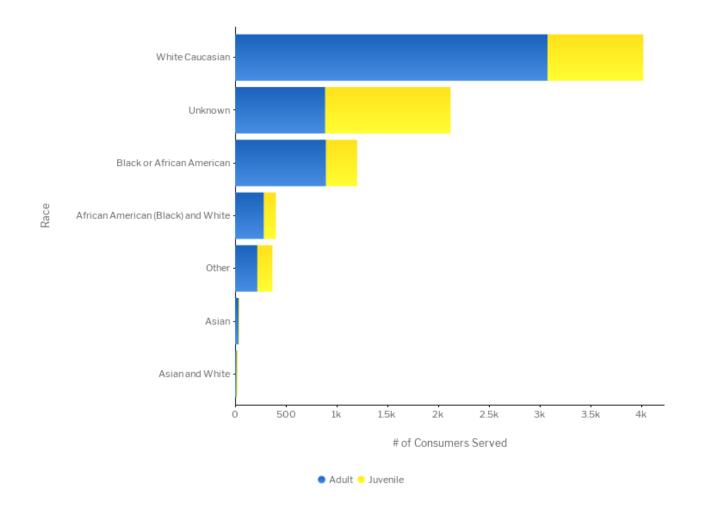

## 03-B - Consumers Served by Race (Transformed)/Age Group

| Age Group at Time of Service       | Adult                 |            | Juvenile              |            |
|------------------------------------|-----------------------|------------|-----------------------|------------|
| Race                               | # of Consumers Served | % of Total | # of Consumers Served | % of Total |
| African American (Black) and White | 284                   | 5%         | 117                   | 4%         |
| Asian                              | 36                    | 1%         | 8                     | 0%         |
| Asian and White                    | 15                    | 0%         | 10                    | 0%         |
| Black or African American          | 894                   | 17%        | 306                   | 11%        |
| Other                              | 219                   | 4%         | 148                   | 5%         |
| Unknown                            | 886                   | 16%        | 1,232                 | 45%        |
| White Caucasian                    | 3,071                 | 57%        | 941                   | 34%        |
| Total                              | 5,405                 | 100%       | 2,762                 | 100%       |