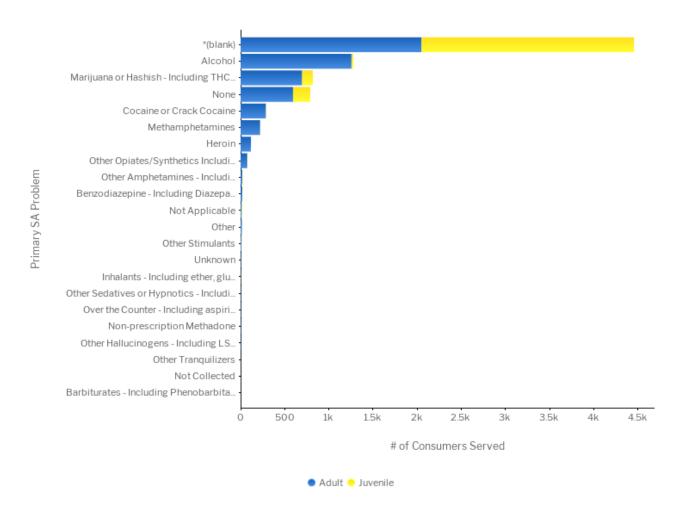

| 1                        | 0%            | 0                        | 0%            |  |
| Out Of State                 | SED (under 18 yrs old only)        | 0                        | 0%            | 1                        | 0%            |  |
|                              | SMI (18+ yrs old only)             | 2                        | 0%            | 0                        | 0%            |  |
| Subtotal                     |                                    | 27                       | 0%            | 3                        | 0%            |  |
|                              | Total                              | 5,415                    | 100%          | 2,765                    | 100%          |  |

### 09 - Consumers Served by Primary SA Problem/Age Group



| Age Group at Time of Service                                                                | Adult                    |               | Juvenile                 |               |  |
|---------------------------------------------------------------------------------------------|--------------------------|---------------|--------------------------|---------------|--|
| Primary SA Problem                                                                          | # of Consumers<br>Served | % of<br>Total | # of Consumers<br>Served | % of<br>Total |  |
| *(blank)                                                                                    | 2,050                    | 38%           | 2,406                    | 87%           |  |
| Alcohol