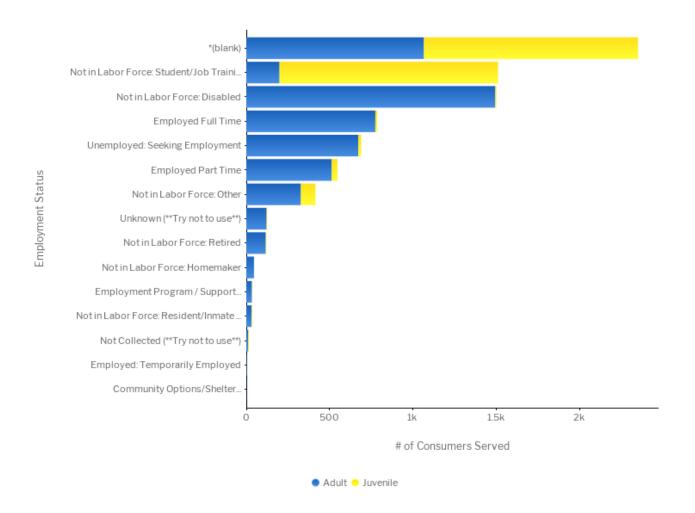

| 0%            |
| Subtotal     |                                                 | 481                      | 9%            | 76                       | 3%            |
| 0+ 0.4 0.+   | *(blank)                                        | 21                       | 0%            | 1                        | 0%            |
| Out Of State | Private residence/school/dorm                   | 6                        | 0%            | 2                        | 0%            |
| Subtotal     |                                                 | 27                       | 0%            | 3                        | 0%            |
|              | Total                                           | 5,415                    | 100%          | 2,765                    | 100%          |



| Age Group at Time of Service                       | Adult                 |            | Juvenile              |            |  |
|----------------------------------------------------|-----------------------|------------|-----------------------|------------|--|
| Employment Status                                  | # of Consumers Served | % of Total | # of Consumers Served | % of Total |  |
| *(blank)                                           | 1,064                 | 20%        | 1,283                 | 46%        |  |
| Community Options/Sheltered Employment Settings    | 1                     | 0%         | 0                     | 0%         |  |
| Employed Full Time                                 | 773                   | 14%        | 11                    | 0%         |  |
| Empl