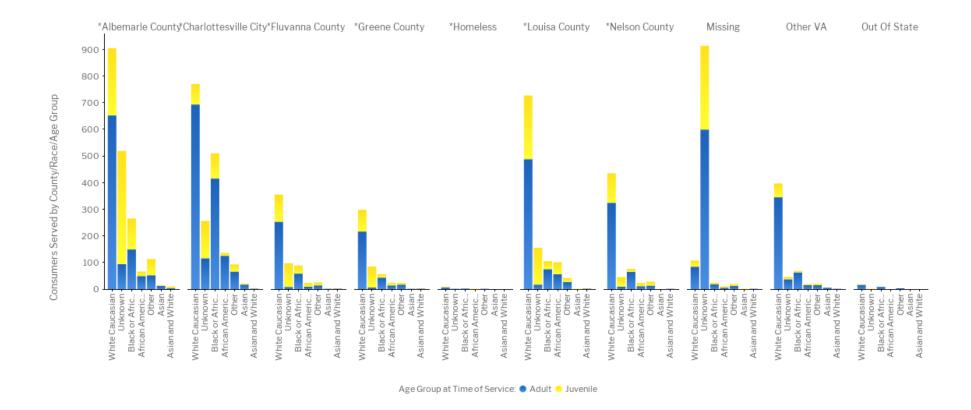

### 04-B - Consumers Served by County/Race (Transformed)/Age Group - Chart

NOTE: Consumers who turned 18 during the report period can be counted as both juvenile and adult.

County/City / Race