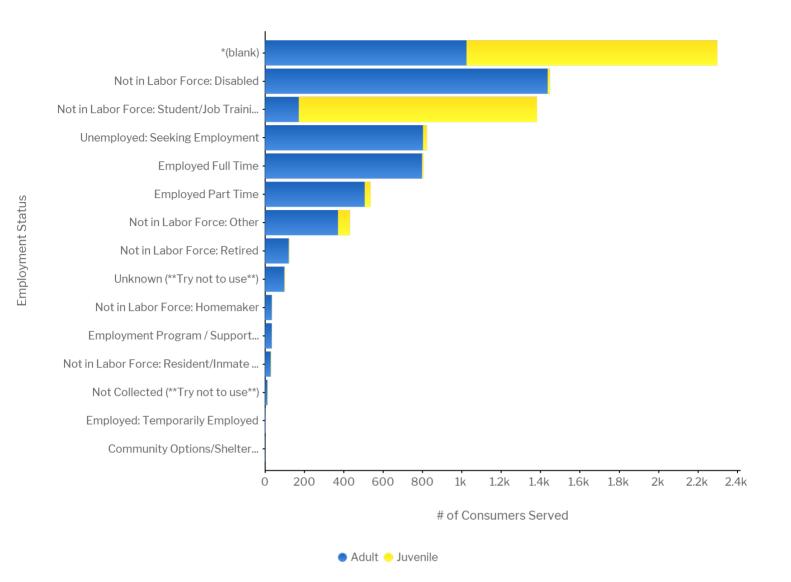

| 9%         |
|                              | *(blank)                            | 21                    | 0%         | 2                     | 0%         |
| Out Of State                 | None (Homeless or homeless shelter) | 2                     | 0%         | 0                     | 0%         |
|                              | Private residence/school/dorm       | 5                     | 0%         | 1                     | 0%         |
| Subtotal                     |                                     | 28                    | 1%         | 3                     | 0%         |
|                              | Total                               | 5,456                 | 100%       | 2,623                 | 100%       |

### 15 - Consumers Served by Employment Status/Age Group



| Age Group at Time of Service                    | Adult Juvenile        |            | Juvenile              |            |
|-------------------------------------------------|-----------------------|------------|-----------------------|------------|
| Employment Status                               | # of Consumers Served | % of Total | # of Consumers Served | % of Total |
| *(blank)                                        | 1,024                 | 19%        | 1,274                 | 49%        |
| Community Options/Sheltered Employment Settings | 2                     | 0%         | 0                     | 0%         |
| Employed Full Time                              | 798                   | 15%        | 6                     | 0%         |
| Employed Part Time