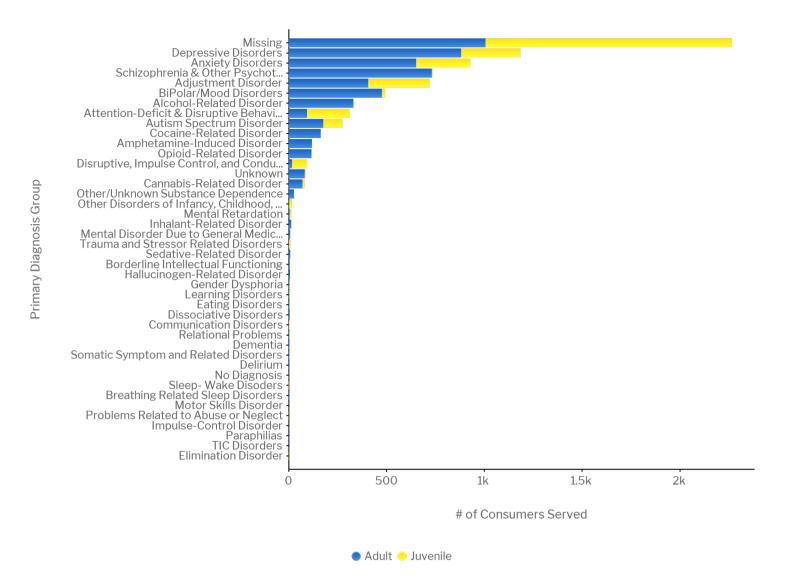

# 02 - Consumers Served by Disability Area

NOTE: Consumers can be served in more than one disability area.

| Disability Area                         | # of Consumers Served | % of Total |
|-----------------------------------------|-----------------------|------------|
| Intake/Access/Emergency                 | 4,848                 | 50%        |
| Intellectual/Developmental Disabilities | 611                   | 6%         |
| Mental Health                           | 3,543                 | 37%        |
| Substance Use                           | 664                   | 7%         |
|                                         | Sum: 9,666            | Sum: 100%  |