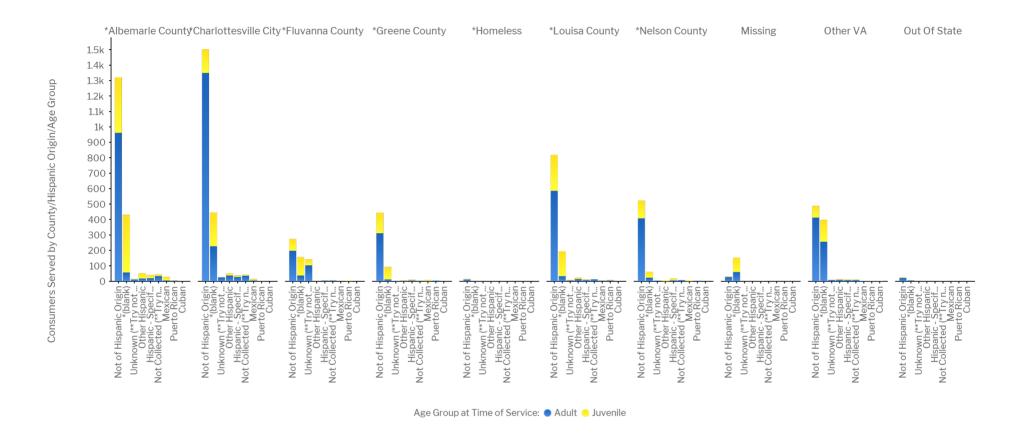

## 06-A Consumers Served by County/Hispanic Origin/Age Group - Chart

NOTE: Consumers who turned 18 during the report period can be counted as both juvenile and adult.

County/City / Hispanic Origin

## 06-B - Consumers Served by County/Hispanic Origin/Age Group - Table

| Age Group at Time of  | ge Group at Time of Service              |                       | Adult      |                       | Juvenile   |  |
|-----------------------|------------------------------------------|-----------------------|------------|-----------------------|------------|--|
| County/City           | Hispanic Origin                          | # of Consumers Served | % of Total | # of Consumers Served | % of Total |  |
|                       | *(blank)                                 | 57                    | 1%         | 373                   | 14%        |  |
|                       | Cuban                                    | 1                     | 0%         | 0                     | 0%         |  |
|                       | Hispanic - Specific origin not specified | 20                    | 0%         | 20                    | 1%         |  |
|                       | Mexican                                  | 6                     | 0%         | 22                    | 1%         |  |
| *Albemarle County     | Not Collected (**Try not to use**)       | 34                    | 1%         | 11                    | 0%         |  |
|                       | Not of Hispanic Origin                   | 962                   | 18%        | 359                   | 14%        |  |
|                       | Other Hispanic                           | 18                    | 0%         | 34                    | 1%         |  |
|                       | Puerto Rican                             | 3                     | 0%         | 2                     | 0%         |  |
|                       | Unknown (**Try not to use**)             | 11                    | 0%         | 3                     | 0%         |  |
| Subtotal              |                                          | 1,112                 | 20%        | 824                   | 31%        |  |
|                       | *(blank)                                 | 227                   | 4%         | 218                   | 8%         |  |
|                       | Hispanic - Specific origin not specified | 28                    | 1%         | 9                     | 0%         |  |
| *Charletteeville City | Mexican                                  | 5                     | 0%         | 9                     | 0%         |  |
|                       | Not Collected (**Try not to use**)       | 36                    | 1%         | 6                     | 0%         |  |
| *Charlottesville City | Not of Hispanic Origin                   | 1,350                 | 25%        | 153                   | 6%         |  |
|                       | Other Hispanic                           | 37                    | 1%         | 14                    | 1%         |  |
|                       | Puerto Rican                             | 2                     | 0%         | 1                     | 0%         |  |
|                       | Unknown (**Try not to use**)             | 25                    | 0%         | 1                     | 0%         |  |
| Subtotal              |                                          | 1,710                 | 31%        | 411                   | 16%        |  |
|                       | *(blank)                                 | 37                    | 1%         | 119                   | 5%         |  |
|                       | Hispanic - Specific origin not specified | 4                     | 0%         | 1                     | 0%         |  |
| *Fluvanna County      | Not Collected (**Try not to use**)       | 5                     | 0%         | 1                     | 0%         |  |
| Fluvarilla County     | Not of Hispanic Origin                   | 198                   | 4%         | 75                    | 3%         |  |
|                       | Puerto Rican                             | 1                     | 0%         | 2                     | 0%         |  |
|                       | Unknown (**Try not to use**)             | 103                   | 2%         | 39                    | 1%         |  |
| Subtotal              |                                          | 348                   | 6%         | 237                   | 9%         |  |
|                       | *(blank)                                 | 12                    | 0%         | 80                    | 3%         |  |
|                       | Hispanic - Specific origin not specified | 5                     | 0%         | 5                     | 0%         |  |
|                       | Mexican                                  | 1                     | 0%         | 6                     | 0%         |  |
| *Greene County        | Not Collected (**Try not to use**)       | 3                     | 0%         | 1                     | 0%         |  |
|                       | Not of Hispanic Origin                   | 311                   | 6%         | 133                   | 5%         |  |
|                       | Other Hispanic                           | 2                     | 0%         | 3                     | 0%         |  |
|                       | Puerto Rican                             | 4                     | 0%         | 0                     | 0%         |  |

| Age Group at Time | Age Group at Time of Service             |                       | Adult      |                       |            |
|-------------------|------------------------------------------|-----------------------|------------|-----------------------|------------|
| County/City       | Hispanic Origin                          | # of Consumers Served | % of Total | # of Consumers Served | % of Total |
| *Greene County    | Unknown (**Try not to use**)             | 1                     | 0%         | 0                     | 0%         |
| Subtotal          |                                          | 339                   | 6%         | 228                   | 9%         |
| *Homeless         | Not of Hispanic Origin                   | 11                    | 0%         | 3                     | 0%         |
| Subtotal          |                                          | 11                    | 0%         | 3                     | 0%         |
|                   | *(blank)                                 | 33                    | 1%         | 161                   | 6%         |
|                   | Hispanic - Specific origin not specified | 8                     | 0%         | 4                     | 0%         |
|                   | Mexican                                  | 3                     | 0%         | 2                     | 0%         |
|                   | Not Collected (**Try not to use**)       | 12                    | 0%         | 0                     | 0%         |
| *Louisa County    | Not of Hispanic Origin                   | 586                   | 11%        | 232                   | 9%         |
|                   | Other Hispanic                           | 14                    | 0%         | 9                     | 0%         |
|                   | Puerto Rican                             | 5                     | 0%         | 4                     | 0%         |
|                   | Unknown (**Try not to use**)             | 5                     | 0%         | 4                     | 0%         |
| Subtotal          |                                          | 666                   | 12%        | 416                   | 16%        |
|                   | *(blank)                                 | 23                    | 0%         | 38                    | 1%         |
|                   | Hispanic - Specific origin not specified | 6                     | 0%         | 11                    | 0%         |
|                   | Mexican                                  | 0                     | 0%         | 6                     | 0%         |
| ****              | Not Collected (**Try not to use**)       | 7                     | 0%         | 0                     | 0%         |
| *Nelson County    | Not of Hispanic Origin                   | 408                   | 7%         | 115                   | 4%         |
|                   | Other Hispanic                           | 0                     | 0%         | 6                     | 0%         |
|                   | Puerto Rican                             | 3                     | 0%         | 0                     | 0%         |
|                   | Unknown (**Try not to use**)             | 4                     | 0%         | 0                     | 0%         |
| Subtotal          |                                          | 451                   | 8%         | 176                   | 7%         |
|                   | *(blank)                                 | 60                    | 1%         | 93                    | 4%         |
| Missing           | Hispanic - Specific origin not specified | 1                     | 0%         | 0                     | 0%         |
|                   | Not of Hispanic Origin                   | 27                    | 0%         | 3                     | 0%         |
| Subtotal          |                                          | 88                    | 2%         | 96                    | 4%         |
|                   | *(blank)                                 | 256                   | 5%         | 142                   | 5%         |
|                   | Cuban                                    | 0                     | 0%         | 1                     | 0%         |
|                   | Hispanic - Specific origin not specified | 7                     | 0%         | 4                     | 0%         |
|                   | Mexican                                  | 2                     | 0%         | 0                     | 0%         |
| Other VA          | Not Collected (**Try not to use**)       | 8                     | 0%         | 2                     | 0%         |
|                   | Not of Hispanic Origin                   | 413                   | 8%         | 75                    | 3%         |
|                   | Other Hispanic                           | 9                     | 0%         | 4                     | 0%         |
|                   | Puerto Rican                             | 0                     | 0%         | 1                     | 0%         |
|                   | Unknown (**Try not to use**)             | 8                     | 0%         | 0                     | 0%         |
| Subtotal          |                                          | 703                   | 13%        | 229                   | 9%         |

| Age Group at Time of Service |                                    | Adult                 |            | Juvenile              |            |
|------------------------------|------------------------------------|-----------------------|------------|-----------------------|------------|
| County/City                  | Hispanic Origin                    | # of Consumers Served | % of Total | # of Consumers Served | % of Total |
|                              | *(blank)                           | 5                     | 0%         | 0                     | 0%         |
| Out Of State                 | Not Collected (**Try not to use**) | 1                     | 0%         | 0                     | 0%         |
|                              | Not of Hispanic Origin             | 22                    | 0%         | 3                     | 0%         |
| Subtotal                     |                                    | 28                    | 1%         | 3                     | 0%         |
|                              | Total                              | 5,456                 | 100%       | 2,623                 | 100%       |