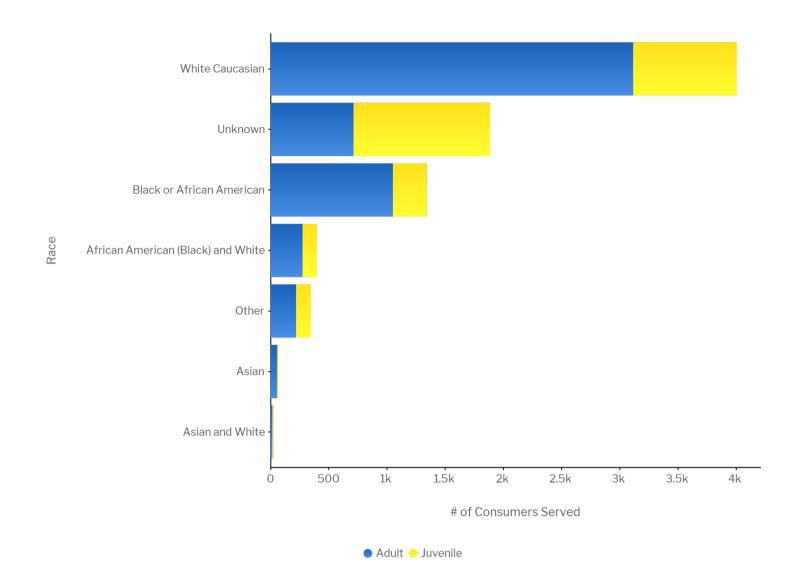

## 03-B - Consumers Served by Race (Transformed)/Age Group

| Age Group at Time of Service       | Adult                 |            | Juvenile              |            |
|------------------------------------|-----------------------|------------|-----------------------|------------|
| Race                               | # of Consumers Served | % of Total | # of Consumers Served | % of Total |
| African American (Black) and White | 275                   | 5%         | 123                   | 5%         |
| Asian                              | 56                    | 1%         | 10                    | 0%         |
| Asian and White                    | 15                    | 0%         | 7                     | 0%         |
| Black or African American          | 1,051                 | 19%        | 291                   | 11%        |
| Other                              | 219                   | 4%         | 127                   | 5%         |
| Unknown                            | 713                   | 13%        | 1,172                 | 45%        |
| White Caucasian                    | 3,116                 | 57%        | 890                   | 34%        |
| Total                              | 5,445                 | 100%       | 2,620                 | 100%       |