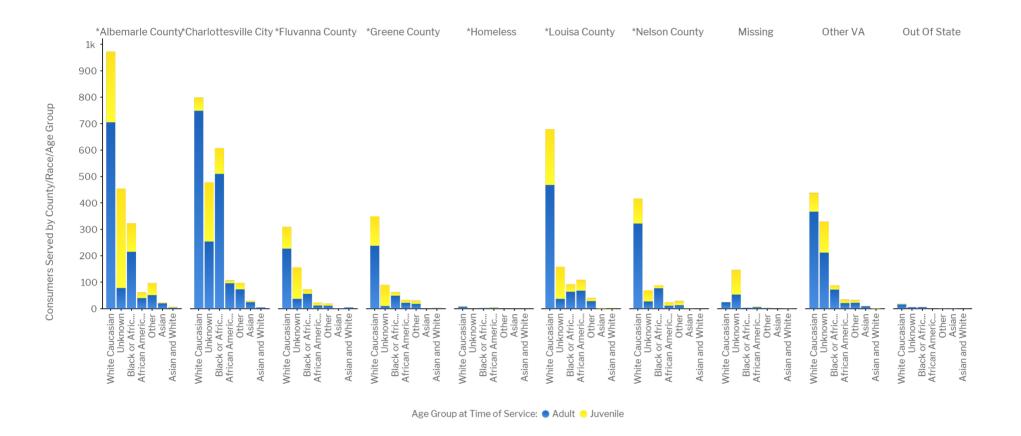

### 04-B - Consumers Served by County/Race (Transformed)/Age Group - Chart

NOTE: Consumers who turned 18 during the report period can be counted as both juvenile and adult.

County/City / Race

## 03-A - Consumers Served by Race/Age Group

| Age Group at Time of Service                      | Adult                 |            | Juvenile              |            |
|---------------------------------------------------|-----------------------|------------|-----------------------|------------|
| Race                                              | # of Consumers Served | % of Total | # of Consumers Served | % of Total |
| *(blank)                                          | 627                   | 12%        | 1,156                 | 44%        |
| African American (Black) and White                | 275                   | 5%         | 123                   | 5%         |
| Alaskan Native                                    | 2                     | 0%         | 0                     | 0%         |
| Amer.Indian or Alaskan and Black/African American | 4                     | 0%         | 0                     | 0%         |
| American Indian                                   | 9                     | 0%         | 3                     | 0%         |
| American Indian or Alaskan Native and White       | 4                     | 0%         | 1                     | 0%         |
| Asian                                             | 56                    | 1%         | 10                    | 0%         |
| Asian and White                                   | 15                    | 0%         | 7                     | 0%         |
| Black or African American                         | 1,051                 | 19%        | 291                   | 11%        |
| Native Hawaiian or Pacific Islander               | 6                     | 0%         | 1                     | 0%         |

| Age Group at Time of Service       | Adult                 |            | Juvenile              |            |
|------------------------------------|-----------------------|------------|-----------------------|------------|
| Race                               | # of Consumers Served | % of Total | # of Consumers Served | % of Total |
| Not Collected (**Try not to use**) | 14                    | 0%         | 9                     | 0%         |
| Other                              | 128                   | 2%         | 76                    | 3%         |
| Other Multi-Race                   | 66                    | 1%         | 46                    | 2%         |
| Unknown (**Try not to use**)       | 72                    | 1%         | 7                     | 0%         |
| White Caucasian                    | 3,116                 | 57%        | 890                   | 34%        |
| Total                              | 5,445                 | 100%       | 2,620                 | 100%       |

## 03-B - Consumers Served by Race (Transformed)/Age Group

| Age Group at Time of Service       | Adult                 |            | Juvenile              |            |
|------------------------------------|-----------------------|------------|-----------------------|------------|
| Race                               | # of Consumers Served | % of Total | # of Consumers Served | % of Total |
| African American (Black) and White | 275                   | 5%         | 123                   | 5%         |
| Asian                              | 56                    | 1%         | 10                    | 0%         |
| Asian and White                    | 15                    | 0%         | 7                     | 0%         |
| Black or African American          | 1,051                 | 19%        | 291                   | 11%        |
| Other                              | 219                   | 4%         | 127                   | 5%         |
| Unknown                            | 713                   | 13%        | 1,172                 | 45%        |
| White Caucasian                    | 3,116                 | 57%        | 890                   | 34%        |
| Total                              | 5,445                 | 100%       | 2,620                 | 100%       |