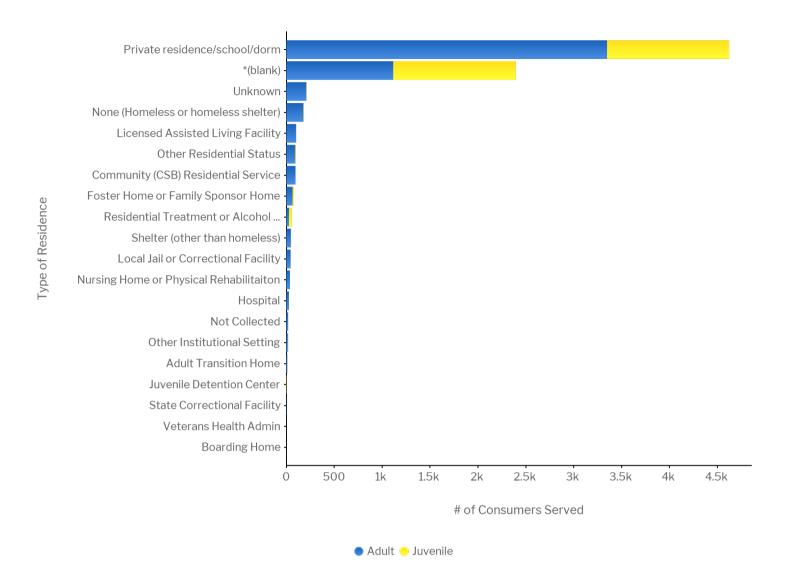

| 5                     | 0%         | 0                     | 0%         |
|                              | Missing                                            | 5                     | 0%         | 2                     | 0%         |
|                              | Schizophrenia & Other Psychotic Disorders          | 9                     | 0%         | 0                     | 0%         |
| Subtotal                     |                                                    | 28                    | 1%         | 3                     | 0%         |
|                              | Total                                              | 5,456                 | 100%       | 2,623                 | 100%       |

#### 13 - Consumers Served by Type of Residence/Age Group



| Age Group at Time of Service        | Adult Juv             |            | Juvenile              |            |
|-------------------------------------|-----------------------|------------|-----------------------|------------|
| Type of Residence                   | # of Consumers Served | % of Total | # of Consumers Served | % of Total |
| *(blank)                            | 1,117                 | 21%        | 1,279                 | 49%        |
| Adult Transition Home               | 10                    | 0%         | 0                     | 0%         |
| Boarding Home                       | 1                     | 0%         | 0                     | 0%         |
| Community (CSB) Residential Service | 96                    | 2%         | 0                     | 0%         |