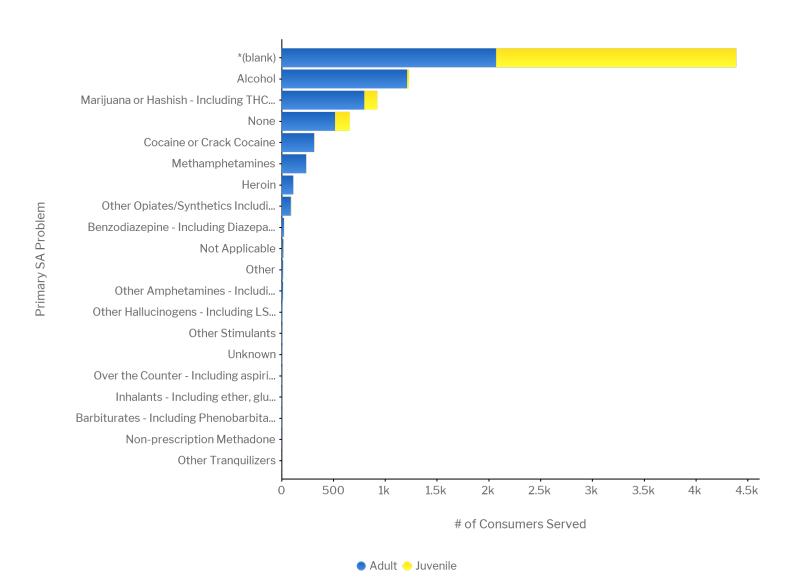

| Deimony CA Dualdon                                                                          | " (0                  |            |                       |            |
|---------------------------------------------------------------------------------------------|-----------------------|------------|-----------------------|------------|
| Primary SA Problem                                                                          | # of Consumers Served | % of Total | # of Consumers Served | % of Total |
| *(blank)                                                                                    | 2,070                 | 38%        | 2,318                 | 88%        |
| Alcohol                                                                                     | 1,212                 | 22%        | 18                    | 1%         |
| Barbiturates - Including Phenobarbital, Seconal, Nembutal, etc.                             | 3                     | 0%         | 0                     | 0%         |
| Benzodiazepine - Including Diazepam, Flurazepam, etc.                                       | 22                    | 0%         | 2                     | 0%         |
| Cocaine or Crack Cocaine                                                                    | 314                   | 6%         | 3                     | 0%         |
| Heroin                                                                                      | 112                   | 2%         | 0                     | 0%         |
| Inhalants - Including ether, glue, chloroform, nitrous oxide, gasoline, paint thinner, etc. | 3                     | 0%         | 0                     | 0%         |
| Marijuana or Hashish - Including THC & other cannabis sativa preparations                   | 798                   | 15%        | 125                   | 5%         |
| Methamphetamines                                                                            | 237                   | 4%         | 0                     | 0%         |
| None                                                                                        | 516                   | 9%         | 142                   | 5%         |
| Non-prescription Methadone                                                                  | 2                     | 0%         | 0                     | 0%         |
| Not Applicable                                                                              | 15                    | 0%         | 4                     | 0%         |
| Other                                                                                       | 13                    | 0%         | 2                     | 0%         |
| Other Amphetamines - Including Benzadrine, Dexedrine, Preludin, etc.                        | 13                    | 0%         | 1                     | 0%         |
| Other Hallucinogens - Including LSD, DMT, STP, etc.                                         | 8                     | 0%         | 1                     | 0%         |
| Other Opiates/Synthetics Including codeine, Dilaudid, morphine, Demerol, etc.               | 89                    | 2%         | 3                     | 0%         |
| Other Stimulants                                                                            | 8                     | 0%         | 1                     | 0%         |
| Other Tranquilizers                                                                         | 1                     | 0%         | 0                     | 0%         |
| Over the Counter - Including aspirin, cough syrup, Sominex, diet aids, etc.                 | 4                     | 0%         | 0                     | 0%         |
| Unknown                                                                                     | 5                     | 0%         | 0                     | 0%         |

| Age Group at Time of Service | Adult                 |            | Juvenile              |            |
|------------------------------|-----------------------|------------|-----------------------|------------|
| Primary SA Problem           | # of Consumers Served | % of Total | # of Consumers Served | % of Total |
| Total                        | 5,445                 | 100%       | 2,620                 | 100%       |