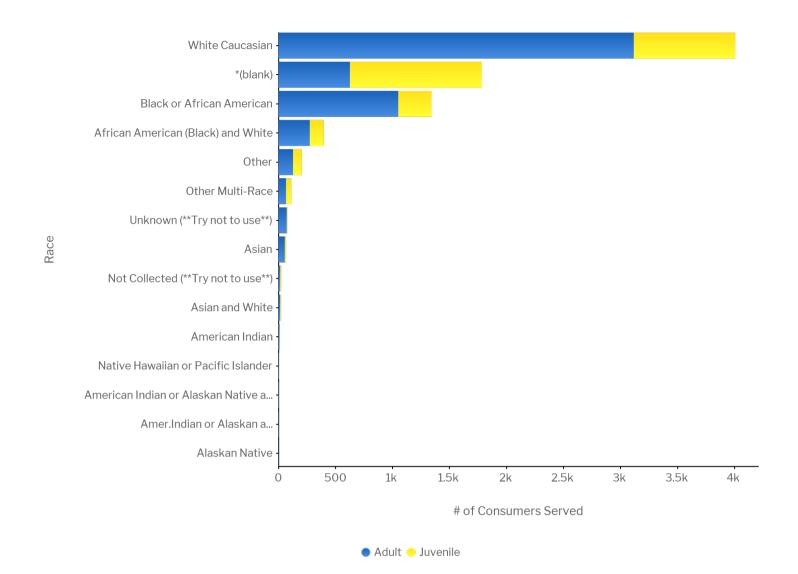

## 03-A - Consumers Served by Race/Age Group

| Age Group at Time of Service                      | Adult                 |            | Juvenile              |            |
|---------------------------------------------------|-----------------------|------------|-----------------------|------------|
| Race                                              | # of Consumers Served | % of Total | # of Consumers Served | % of Total |
| *(blank)                                          | 627                   | 12%        | 1,156                 | 44%        |
| African American (Black) and White                | 275                   | 5%         | 123                   | 5%         |
| Alaskan Native                                    | 2                     | 0%         | 0                     | 0%         |
| Amer.Indian or Alaskan and Black/African American | 4                     | 0%         | 0                     | 0%         |
| American Indian                                   | 9                     | 0%         | 3                     | 0%         |
| American Indian or Alaskan Native and White       | 4                     | 0%         | 1                     | 0%         |
| Asian                                             | 56                    | 1%         | 10                    | 0%         |
| Asian and White                                   | 15                    | 0%         | 7                     | 0%         |
| Black or African American                         | 1,051                 | 19%        | 291                   | 11%        |
| Native Hawaiian or Pacific Islander               | 6                     | 0%         | 1                     | 0%         |

| Age Group at Time of Service       | Adult                 |            | Juvenile              |            |
|------------------------------------|-----------------------|------------|-----------------------|------------|
| Race                               | # of Consumers Served | % of Total | # of Consumers Served | % of Total |
| Not Collected (**Try not to use**) | 14                    | 0%         | 9                     | 0%         |
| Other                              | 128                   | 2%         | 76                    | 3%         |
| Other Multi-Race                   | 66                    | 1%         | 46                    | 2%         |
| Unknown (**Try not to use**)       | 72                    | 1%         | 7                     | 0%         |
| White Caucasian                    | 3,116                 | 57%        | 890                   | 34%        |
| Total                              | 5,445                 | 100%       | 2,620                 | 100%       |