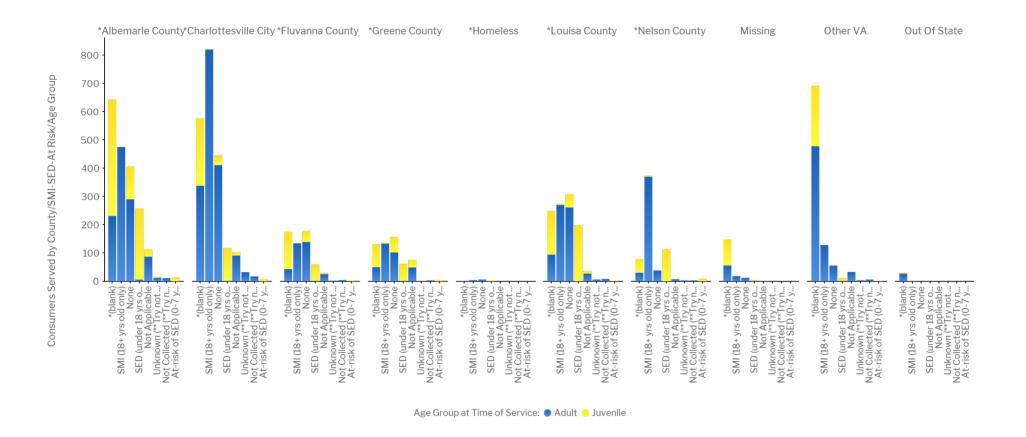

### 08-A Consumers Served by County/SMI-SED-At Risk/Age Group - Chart

NOTE: Consumers who turned 18 during the report period can be counted as both juvenile and adult.

County/City / SMI-SED-At Risk

## 08-B - Consumers Served by County/SMI-SED-At Risk/Age Group - Table

| Age Group at Time of  | of Service                         | Adult                 |            | Juvenile              |            |
|-----------------------|------------------------------------|-----------------------|------------|-----------------------|------------|
| County/City           | SMI-SED-At Risk                    | # of Consumers Served | % of Total | # of Consumers Served | % of Total |
|                       | *(blank)                           | 231                   | 4%         | 413                   | 16%        |
|                       | At-risk of SED (0-7 yrs old only)  | 0                     | 0%         | 13                    | 0%         |
|                       | None                               | 290                   | 5%         | 116                   | 4%         |
|                       | Not Applicable                     | 87                    | 2%         | 26                    | 1%         |
| *Albemarle County     | Not Collected (**Try not to use**) | 11                    | 0%         | 1                     | 0%         |
|                       | SED (under 18 yrs old only)        | 6                     | 0%         | 251                   | 10%        |
|                       | SMI (18+ yrs old only)             | 475                   | 9%         | 1                     | 0%         |
|                       | Unknown (**Try not to use**)       | 12                    | 0%         | 3                     | 0%         |
| Subtotal              | _                                  | 1,112                 | 20%        | 824                   | 31%        |
|                       | *(blank)                           | 338                   | 6%         | 238                   | 9%         |
|                       | At-risk of SED (0-7 yrs old only)  | 0                     | 0%         | 8                     | 0%         |
|                       | None                               | 411                   | 8%         | 35                    | 1%         |
| *Ob                   | Not Applicable                     | 91                    | 2%         | 12                    | 0%         |
| *Charlottesville City | Not Collected (**Try not to use**) | 17                    | 0%         | 0                     | 0%         |
|                       | SED (under 18 yrs old only)        | 1                     | 0%         | 117                   | 4%         |
|                       | SMI (18+ yrs old only)             | 820                   | 15%        | 1                     | 0%         |
|                       | Unknown (**Try not to use**)       | 32                    | 1%         | 0                     | 0%         |
| Subtotal              |                                    | 1,710                 | 31%        | 411                   | 16%        |
|                       | *(blank)                           | 43                    | 1%         | 132                   | 5%         |
|                       | At-risk of SED (0-7 yrs old only)  | 0                     | 0%         | 3                     | 0%         |
|                       | None                               | 139                   | 3%         | 39                    | 1%         |
| *Fluvanna County      | Not Applicable                     | 25                    | 0%         | 4                     | 0%         |
| Tidvarilla County     | Not Collected (**Try not to use**) | 4                     | 0%         | 0                     | 0%         |
|                       | SED (under 18 yrs old only)        | 1                     | 0%         | 58                    | 2%         |
|                       | SMI (18+ yrs old only)             | 134                   | 2%         | 1                     | 0%         |
|                       | Unknown (**Try not to use**)       | 2                     | 0%         | 0                     | 0%         |
| Subtotal              | _                                  | 348                   | 6%         | 237                   | 9%         |
|                       | *(blank)                           | 50                    | 1%         | 80                    | 3%         |
|                       | At-risk of SED (0-7 yrs old only)  | 0                     | 0%         | 4                     | 0%         |
| *Greene County        | None                               | 102                   | 2%         | 55                    | 2%         |
|                       | Not Applicable                     | 49                    | 1%         | 26                    | 1%         |
|                       | Not Collected (**Try not to use**) | 3                     | 0%         | 0                     | 0%         |

| Age Group at Time of Service |                                    | Adult                 |            | Juvenile              |            |  |
|------------------------------|------------------------------------|-----------------------|------------|-----------------------|------------|--|
| County/City                  | SMI-SED-At Risk                    | # of Consumers Served | % of Total | # of Consumers Served | % of Total |  |
| *Greene County               | SED (under 18 yrs old only)        | 1                     | 0%         | 60                    | 2%         |  |
|                              | SMI (18+ yrs old only)             | 133                   | 2%         | 3                     | 0%         |  |
|                              | Unknown (**Try not to use**)       | 1                     | 0%         | 0                     | 0%         |  |
| Subtotal                     |                                    | 339                   | 6%         | 228                   | 9%         |  |
|                              | *(blank)                           | 1                     | 0%         | 0                     | 0%         |  |
| *Homeless                    | None                               | 6                     | 0%         | 0                     | 0%         |  |
| nomeless                     | SED (under 18 yrs old only)        | 0                     | 0%         | 3                     | 0%         |  |
|                              | SMI (18+ yrs old only)             | 4                     | 0%         | 0                     | 0%         |  |
| Subtotal                     |                                    | 11                    | 0%         | 3                     | 0%         |  |
|                              | *(blank)                           | 94                    | 2%         | 155                   | 6%         |  |
|                              | At-risk of SED (0-7 yrs old only)  | 0                     | 0%         | 3                     | 0%         |  |
|                              | None                               | 261                   | 5%         | 47                    | 2%         |  |
| *Louisa County               | Not Applicable                     | 27                    | 0%         | 9                     | 0%         |  |
| Louisa County                | Not Collected (**Try not to use**) | 8                     | 0%         | 0                     | 0%         |  |
|                              | SED (under 18 yrs old only)        | 0                     | 0%         | 198                   | 8%         |  |
|                              | SMI (18+ yrs old only)             | 270                   | 5%         | 4                     | 0%         |  |
|                              | Unknown (**Try not to use**)       | 6                     | 0%         | 0                     | 0%         |  |
| Subtotal                     |                                    | 666                   | 12%        | 416                   | 16%        |  |
|                              | *(blank)                           | 30                    | 1%         | 49                    | 2%         |  |
|                              | At-risk of SED (0-7 yrs old only)  | 0                     | 0%         | 9                     | 0%         |  |
|                              | None                               | 38                    | 1%         | 0                     | 0%         |  |
| *Nelson County               | Not Applicable                     | 7                     | 0%         | 0                     | 0%         |  |
| Nelson County                | Not Collected (**Try not to use**) | 3                     | 0%         | 0                     | 0%         |  |
|                              | SED (under 18 yrs old only)        | 0                     | 0%         | 114                   | 4%         |  |
|                              | SMI (18+ yrs old only)             | 370                   | 7%         | 4                     | 0%         |  |
|                              | Unknown (**Try not to use**)       | 3                     | 0%         | 0                     | 0%         |  |
| Subtotal                     |                                    | 451                   | 8%         | 176                   | 7%         |  |
|                              | *(blank)                           | 56                    | 1%         | 92                    | 4%         |  |
| Missing                      | None                               | 12                    | 0%         | 1                     | 0%         |  |
|                              | Not Applicable                     | 1                     | 0%         | 0                     | 0%         |  |
|                              | SED (under 18 yrs old only)        | 1                     | 0%         | 3                     | 0%         |  |
|                              | SMI (18+ yrs old only)             | 18                    | 0%         | 0                     | 0%         |  |
| Subtotal                     |                                    | 88                    | 2%         | 96                    | 4%         |  |
| Other VA                     | *(blank)                           | 478                   | 9%         | 214                   | 8%         |  |
| Other vA                     | At-risk of SED (0-7 yrs old only)  | 0                     | 0%         | 1                     | 0%         |  |

| Age Group at Time of Service |                                    | Adult                               |            | Juvenile              |            |
|------------------------------|------------------------------------|-------------------------------------|------------|-----------------------|------------|
| County/City                  | SMI-SED-At Risk                    | # of Consumers Served               | % of Total | # of Consumers Served | % of Total |
|                              | None                               | 55                                  | 1%         | 2                     | 0%         |
|                              | Not Applicable                     | 32                                  | 1%         | 1                     | 0%         |
| Other VA                     | Not Collected (**Try not to use**) | Collected (**Try not to use**) 6 0% | 0%         |                       |            |
| Other VA                     | SED (under 18 yrs old only)        | 1                                   | 0%         | 10                    | 0%         |
|                              | SMI (18+ yrs old only)             | 128                                 | 2%         | 0                     | 0%         |
|                              | Unknown (**Try not to use**)       | 3                                   | 0%         | 1                     | 0%         |
| Subtotal                     |                                    | 703                                 | 13%        | 229                   | 9%         |
| Out Of State                 | *(blank)                           | 27                                  | 0%         | 3                     | 0%         |
| Out Of State                 | SMI (18+ yrs old only)             | 1                                   | 1 0%       |                       | 0%         |
| Subtotal                     |                                    | 28                                  | 1%         | 3                     | 0%         |
|                              | Total                              | 5,456                               | 100%       | 2,623                 | 100%       |