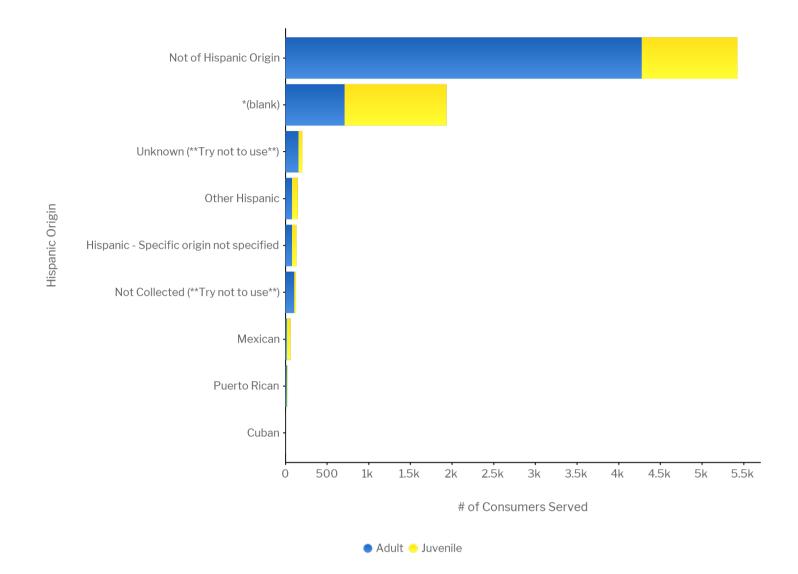

## 05 - Consumers Served by Hispanic Origin/Age Group

| Age Group at Time of Service             | Adult                 |            | Juvenile              |            |
|------------------------------------------|-----------------------|------------|-----------------------|------------|
| Hispanic Origin                          | # of Consumers Served | % of Total | # of Consumers Served | % of Total |
| *(blank)                                 | 710                   | 13%        | 1,224                 | 47%        |
| Cuban                                    | 1                     | 0%         | 1                     | 0%         |
| Hispanic - Specific origin not specified | 79                    | 1%         | 54                    | 2%         |
| Mexican                                  | 17                    | 0%         | 45                    | 2%         |
| Not Collected (**Try not to use**)       | 106                   | 2%         | 21                    | 1%         |
| Not of Hispanic Origin                   | 4,277                 | 79%        | 1,148                 | 44%        |
| Other Hispanic                           | 80                    | 1%         | 70                    | 3%         |
| Puerto Rican                             | 18                    | 0%         | 10                    | 0%         |
| Unknown (**Try not to use**)             | 157                   | 3%         | 47                    | 2%         |
| Total                                    | 5,445                 | 100%       | 2,620                 | 100%       |