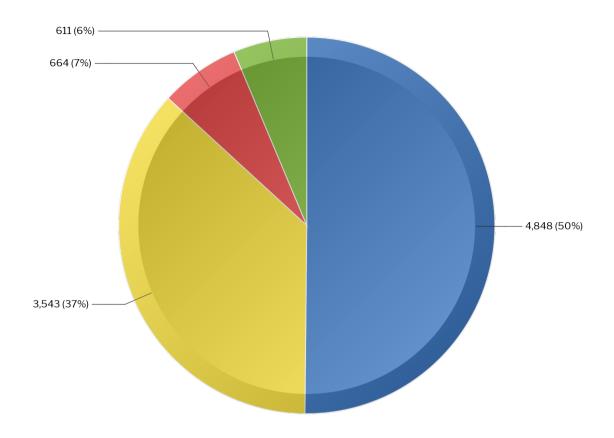

# 02 - Consumers Served by Disability Area

NOTE: Consumers can be served in more than one disability area.

| Disability Area                         | # of Consumers Served | % of Total |
|-----------------------------------------|-----------------------|------------|
| Intake/Access/Emergency                 | 4,848                 | 50%        |
| Intellectual/Developmental Disabilities | 611                   | 6%         |
| Mental Health                           | 3,543                 | 37%        |
| Substance Use                           | 664                   | 7%         |
|                                         | Sum: 9,666            | Sum: 100%  |