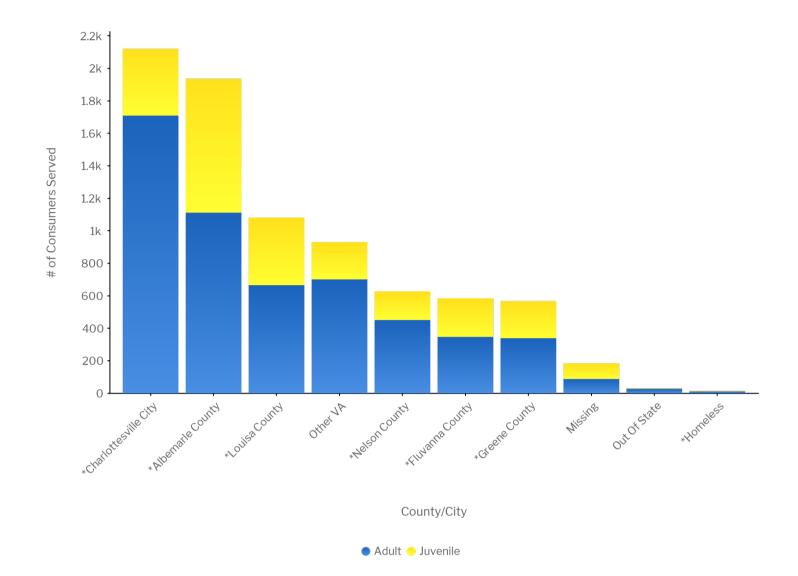

# 01 - Consumers Served by County/Age Group

| Age Group at Time of Service | Adult                 |            | Juvenile              |            |
|------------------------------|-----------------------|------------|-----------------------|------------|
| County/City                  | # of Consumers Served | % of Total | # of Consumers Served | % of Total |
| *Albemarle County            | 1,112                 | 20%        | 824                   | 31%        |
| *Charlottesville City        | 1,709                 | 31%        | 411                   | 16%        |
| *Fluvanna County             | 347                   | 6%         | 237                   | 9%         |
| *Greene County               | 339                   | 6%         | 228                   | 9%         |
| *Homeless                    | 11                    | 0%         | 3                     | 0%         |
| *Louisa County               | 665                   | 12%        | 416                   | 16%        |
| *Nelson County               | 451                   | 8%         | 176                   | 7%         |
| Missing                      | 88                    | 2%         | 96                    | 4%         |
| Other VA                     | 701                   | 13%        | 229                   | 9%         |
| Out Of State                 | 28                    | 1%         | 3                     | 0%         |

| Age Group at Time of Service | Adult                            |      | Juvenile              |            |
|------------------------------|----------------------------------|------|-----------------------|------------|
| County/City                  | # of Consumers Served % of Total |      | # of Consumers Served | % of Total |
| Total                        | 5,451                            | 100% | 2,623                 | 100%       |