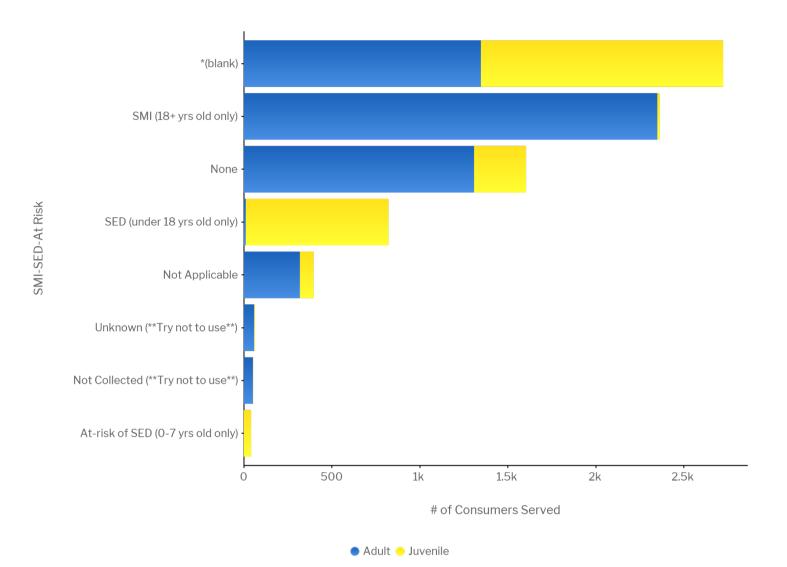

## 07 - Consumers Served by SMI-SED-At Risk/Age Group

| Age Group at Time of Service       | Adult                 |            | Juvenile              |            |
|------------------------------------|-----------------------|------------|-----------------------|------------|
| SMI-SED-At Risk                    | # of Consumers Served | % of Total | # of Consumers Served | % of Total |
| *(blank)                           | 1,347                 | 25%        | 1,376                 | 53%        |
| At-risk of SED (0-7 yrs old only)  | 0                     | 0%         | 41                    | 2%         |
| None                               | 1,308                 | 24%        | 295                   | 11%        |
| Not Applicable                     | 319                   | 6%         | 78                    | 3%         |
| Not Collected (**Try not to use**) | 52                    | 1%         | 1                     | 0%         |
| SED (under 18 yrs old only)        | 11                    | 0%         | 811                   | 31%        |
| SMI (18+ yrs old only)             | 2,349                 | 43%        | 14                    | 1%         |
| Unknown (**Try not to use**)       | 59                    | 1%         | 4                     | 0%         |
| Total                              | 5,445                 | 100%       | 2,620                 | 100%       |